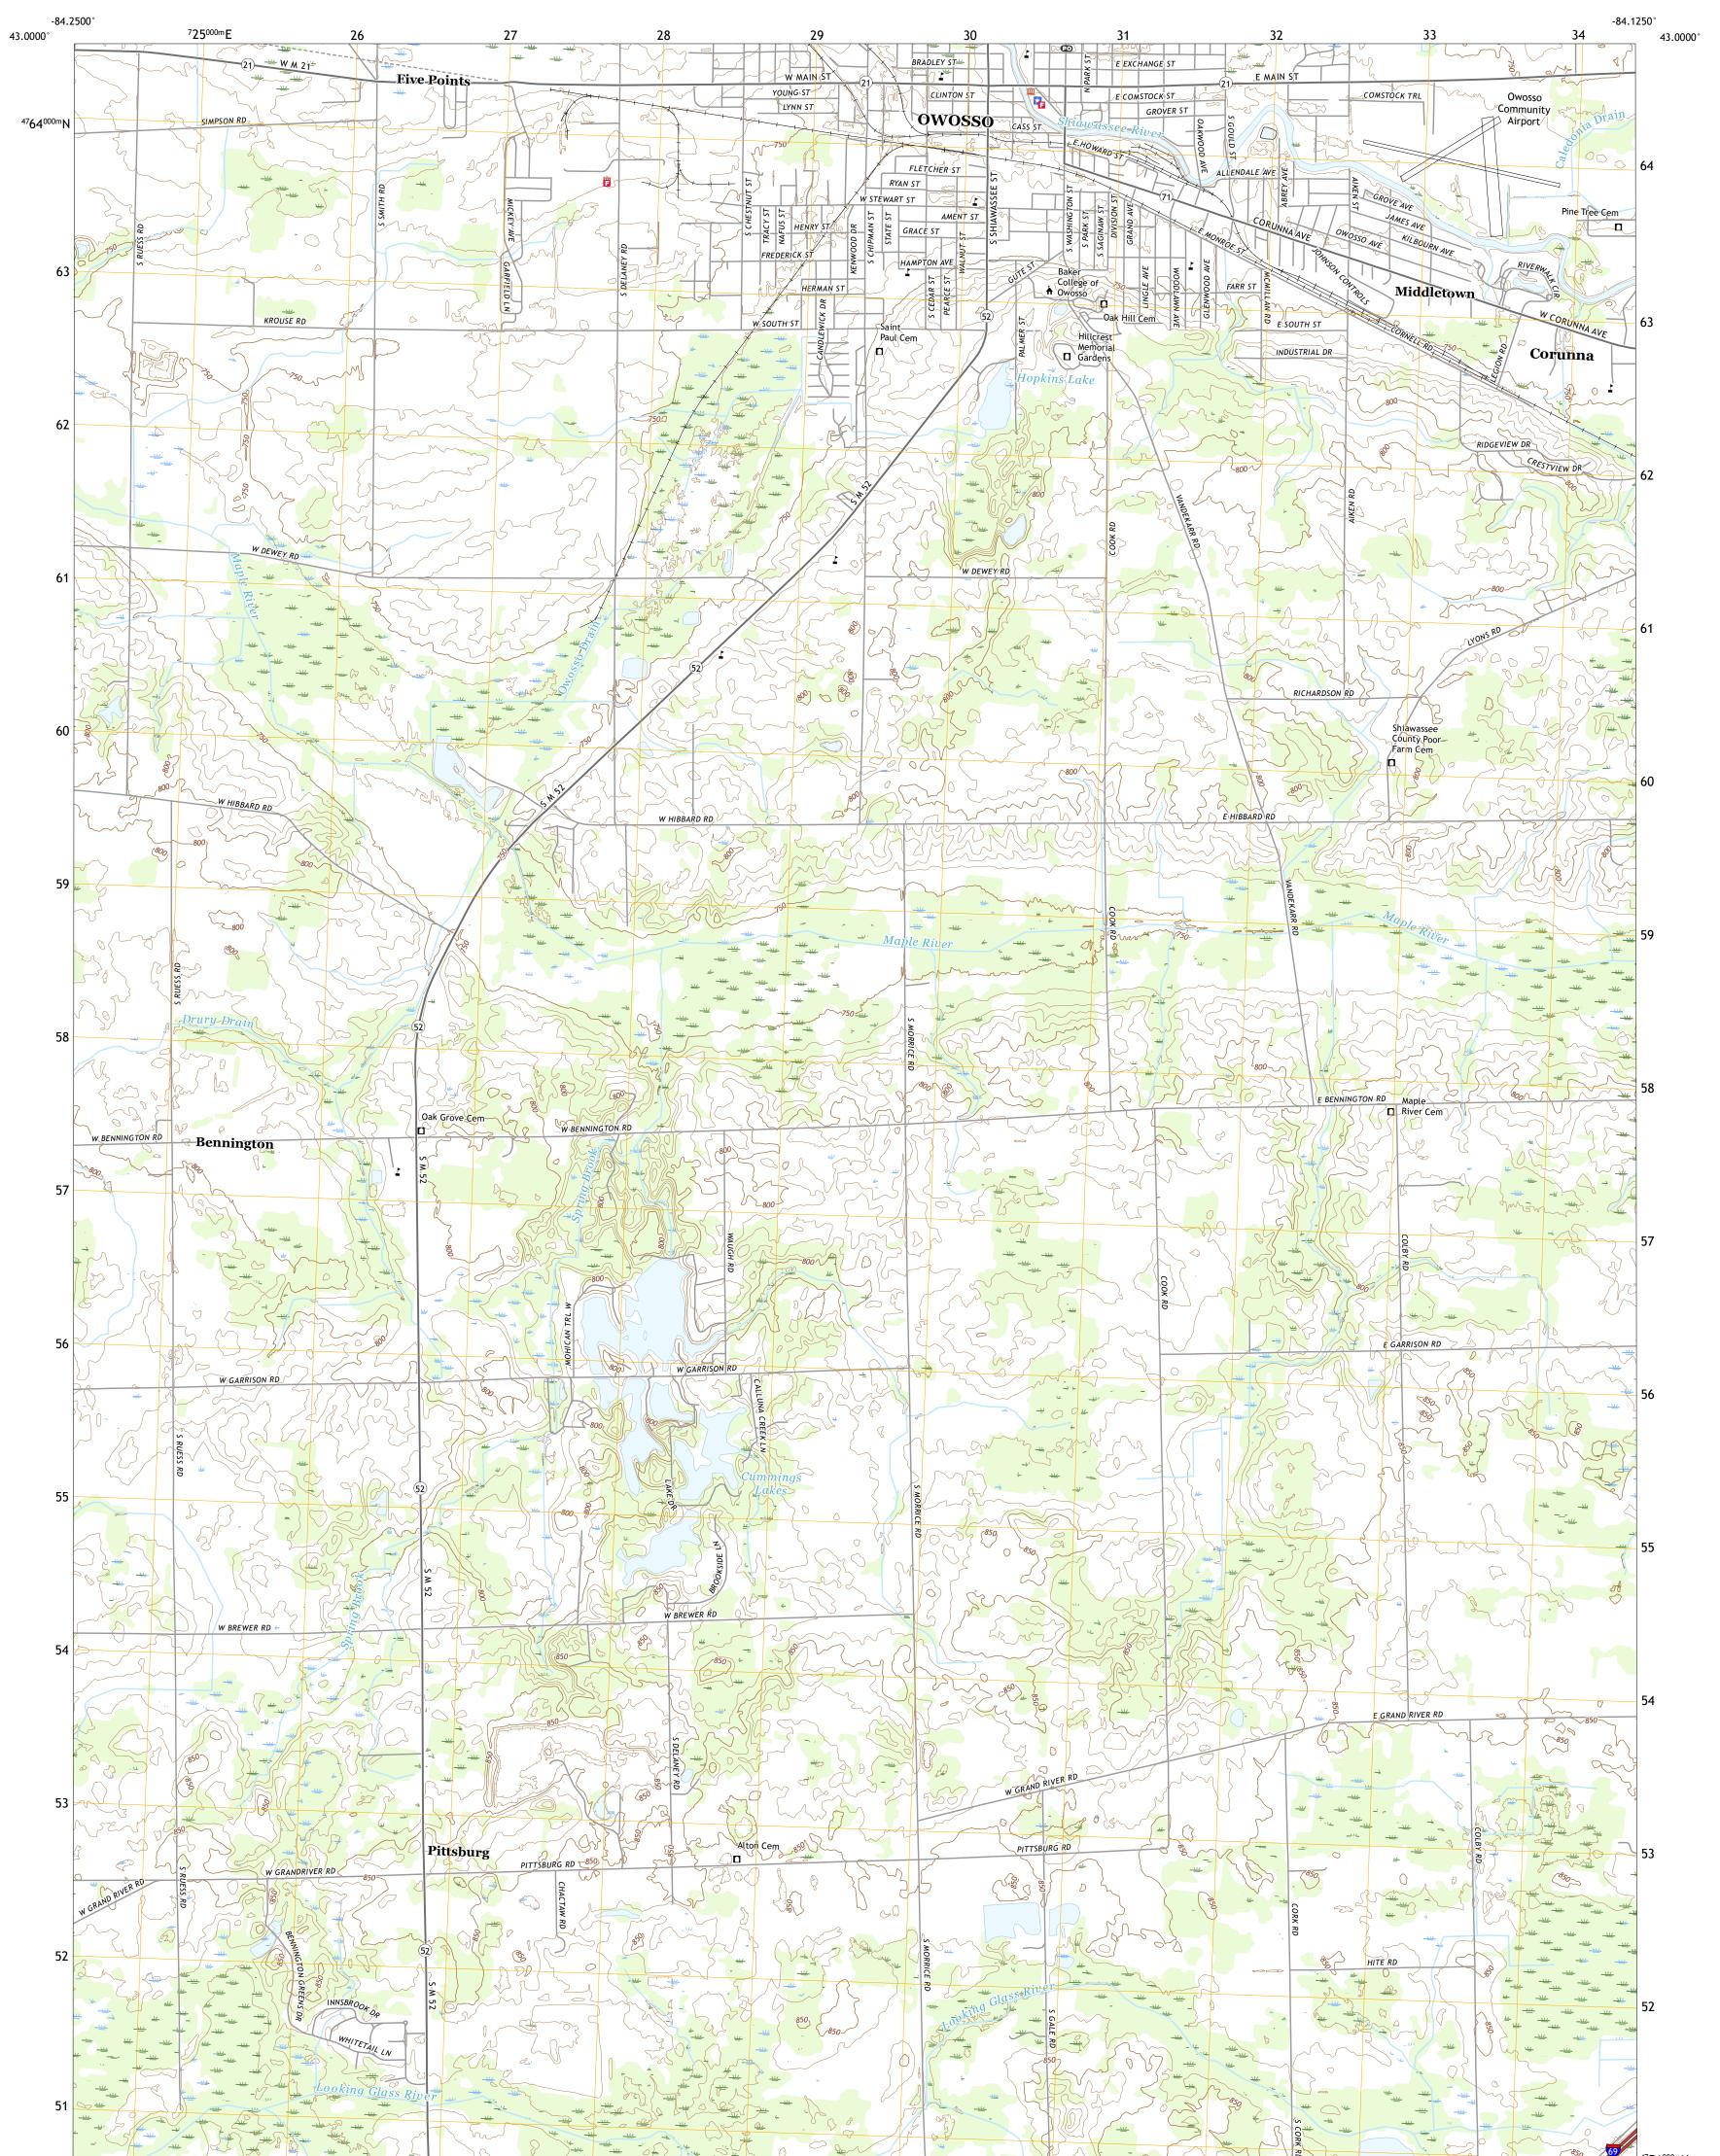

## OWOSSO SOUTH QUADRANGLE MICHIGAN - SHIAWASSEE COUNTY 7.5-MINUTE SERIES

Produced by the United States Geological Survey North American Datum of 1983 (NAD83) World Geodetic System of 1984 (WGS84). Projection and 1 000-meter grid: Universal Transverse Mercator, Zone 16T This map is not a legal document. Boundaries may be generalized for this map scale. Private lands within government reservations may not be shown. Obtain permission before entering private lands.