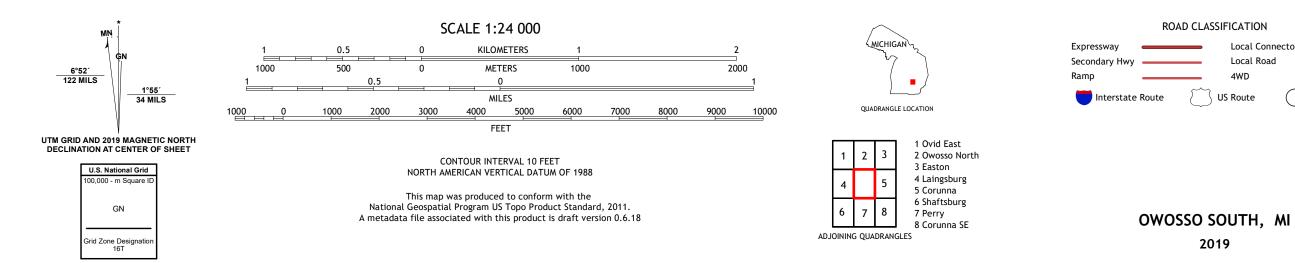

## OWOSSO SOUTH QUADRANGLE MICHIGAN - SHIAWASSEE COUNTY 7.5-MINUTE SERIES

Produced by the United States Geological Survey North American Datum of 1983 (NAD83) World Geodetic System of 1984 (WGS84). Projection and 1 000-meter grid: Universal Transverse Mercator, Zone 16T This map is not a legal document. Boundaries may be generalized for this map scale. Private lands within government reservations may not be shown. Obtain permission before entering private lands.

Local Connector

\_\_\_\_

State Route

Local Road

4WD