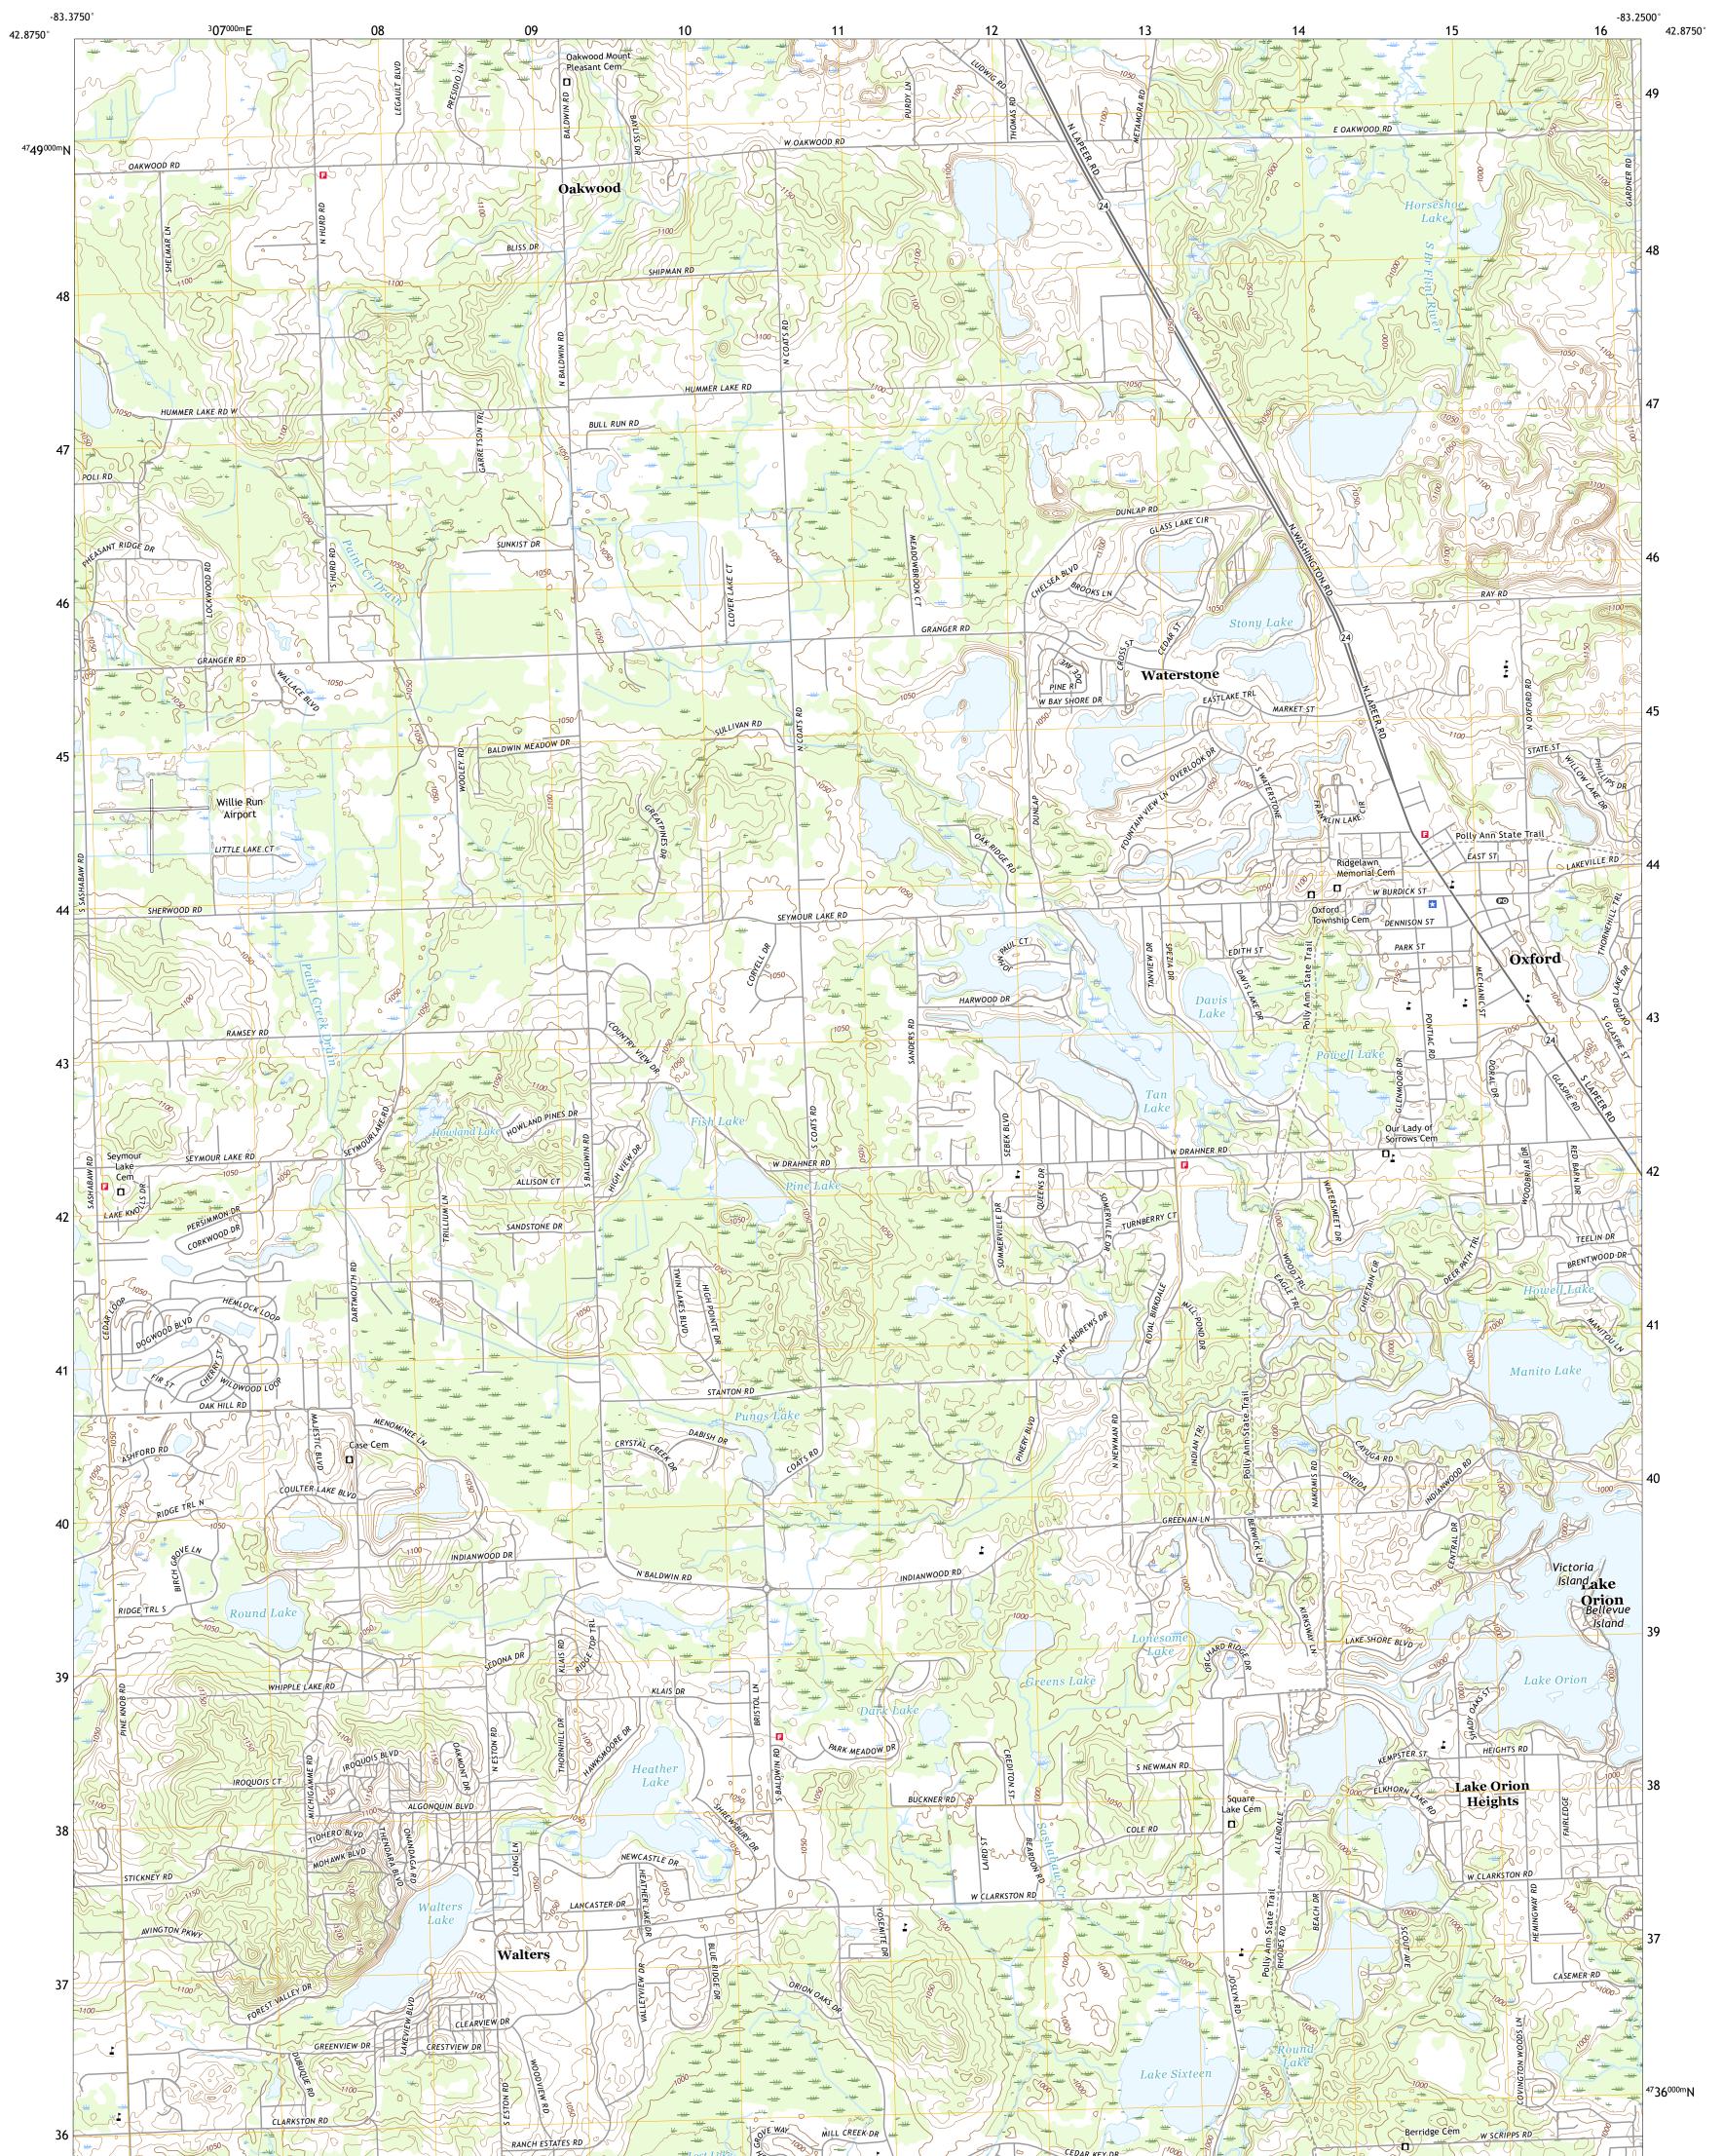

## U.S. DEPARTMENT OF THE INTERIOR U.S. GEOLOGICAL SURVEY

OXFORD QUADRANGLE MICHIGAN - OAKLAND COUNTY 7.5-MINUTE SERIES

Produced by the United States Geological Survey North American Datum of 1983 (NAD83) World Geodetic System of 1984 (WGS84). Projection and 1 000-meter grid:Universal Transverse Mercator, Zone 17T This map is not a legal document. Boundaries may be generalized for this map scale. Private lands within government reservations may not be shown. Obtain permission before entering private lands.

......NAIP, August 2016 - October 2016 U.S. Census Bureau, 2016 ......GNIS, 1980 - 2019 Imagery.... Roads..... GNIS, 1980 - 2019 Hydrography.......National Hydrography Dataset, 1899 - 2019 Contours......National Elevation Dataset, 2019 Boundaries......Multiple sources; see metadata file 2017 - 2018 Public Land Survey System......BLM, 2018 Wetlands......BLM, 2018