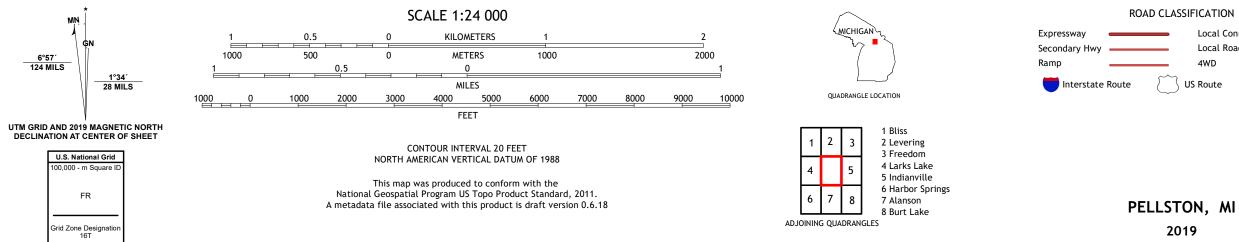

ROAD CLASSIFICATION Local Connector \_\_\_\_\_ Local Road \_\_\_\_\_ 4WD US Route State Route

2019