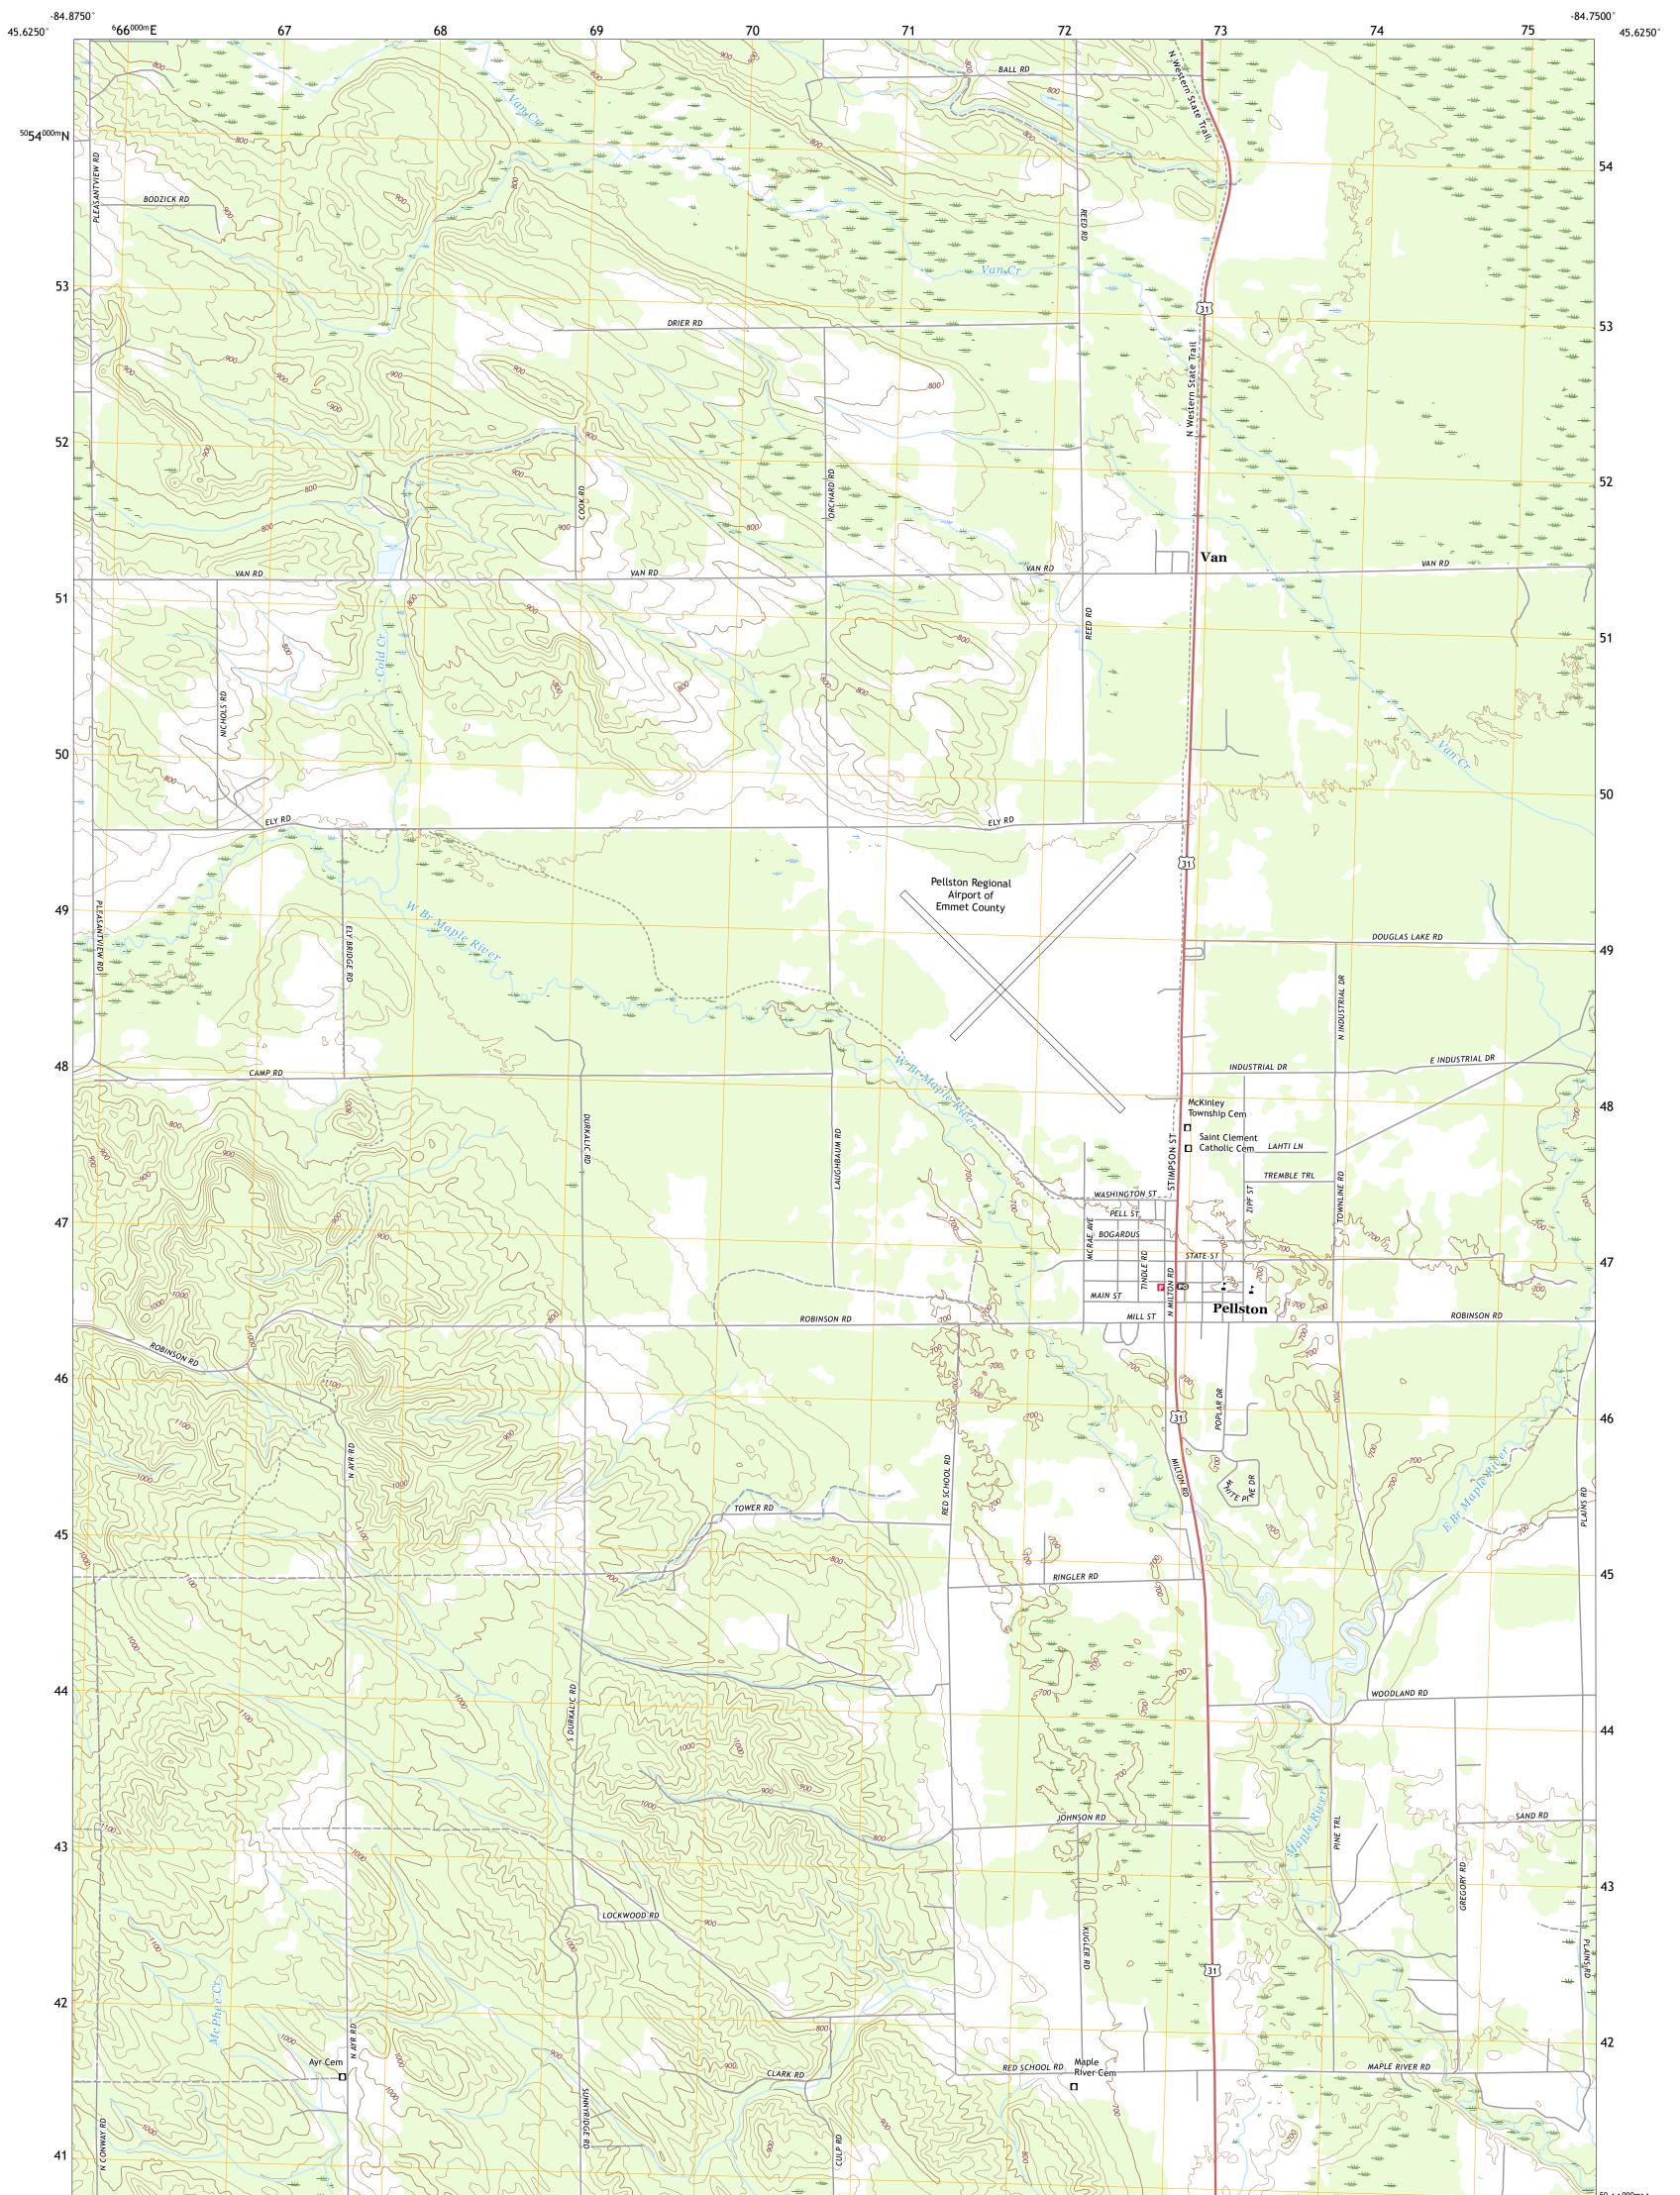

U.S. DEPARTMENT OF THE INTERIOR U.S. GEOLOGICAL SURVEY

PELLSTON QUADRANGLE MICHIGAN - EMMET COUNTY 7.5-MINUTE SERIES

**Produced by the United States Geological Survey** North American Datum of 1983 (NAD83) World Geodetic System of 1984 (WGS84). Projection and 1 000-meter grid:Universal Transverse Mercator, Zone 16T This map is not a legal document. Boundaries may be generalized for this map scale. Private lands within government reservations may not be shown. Obtain permission before entering private lands.