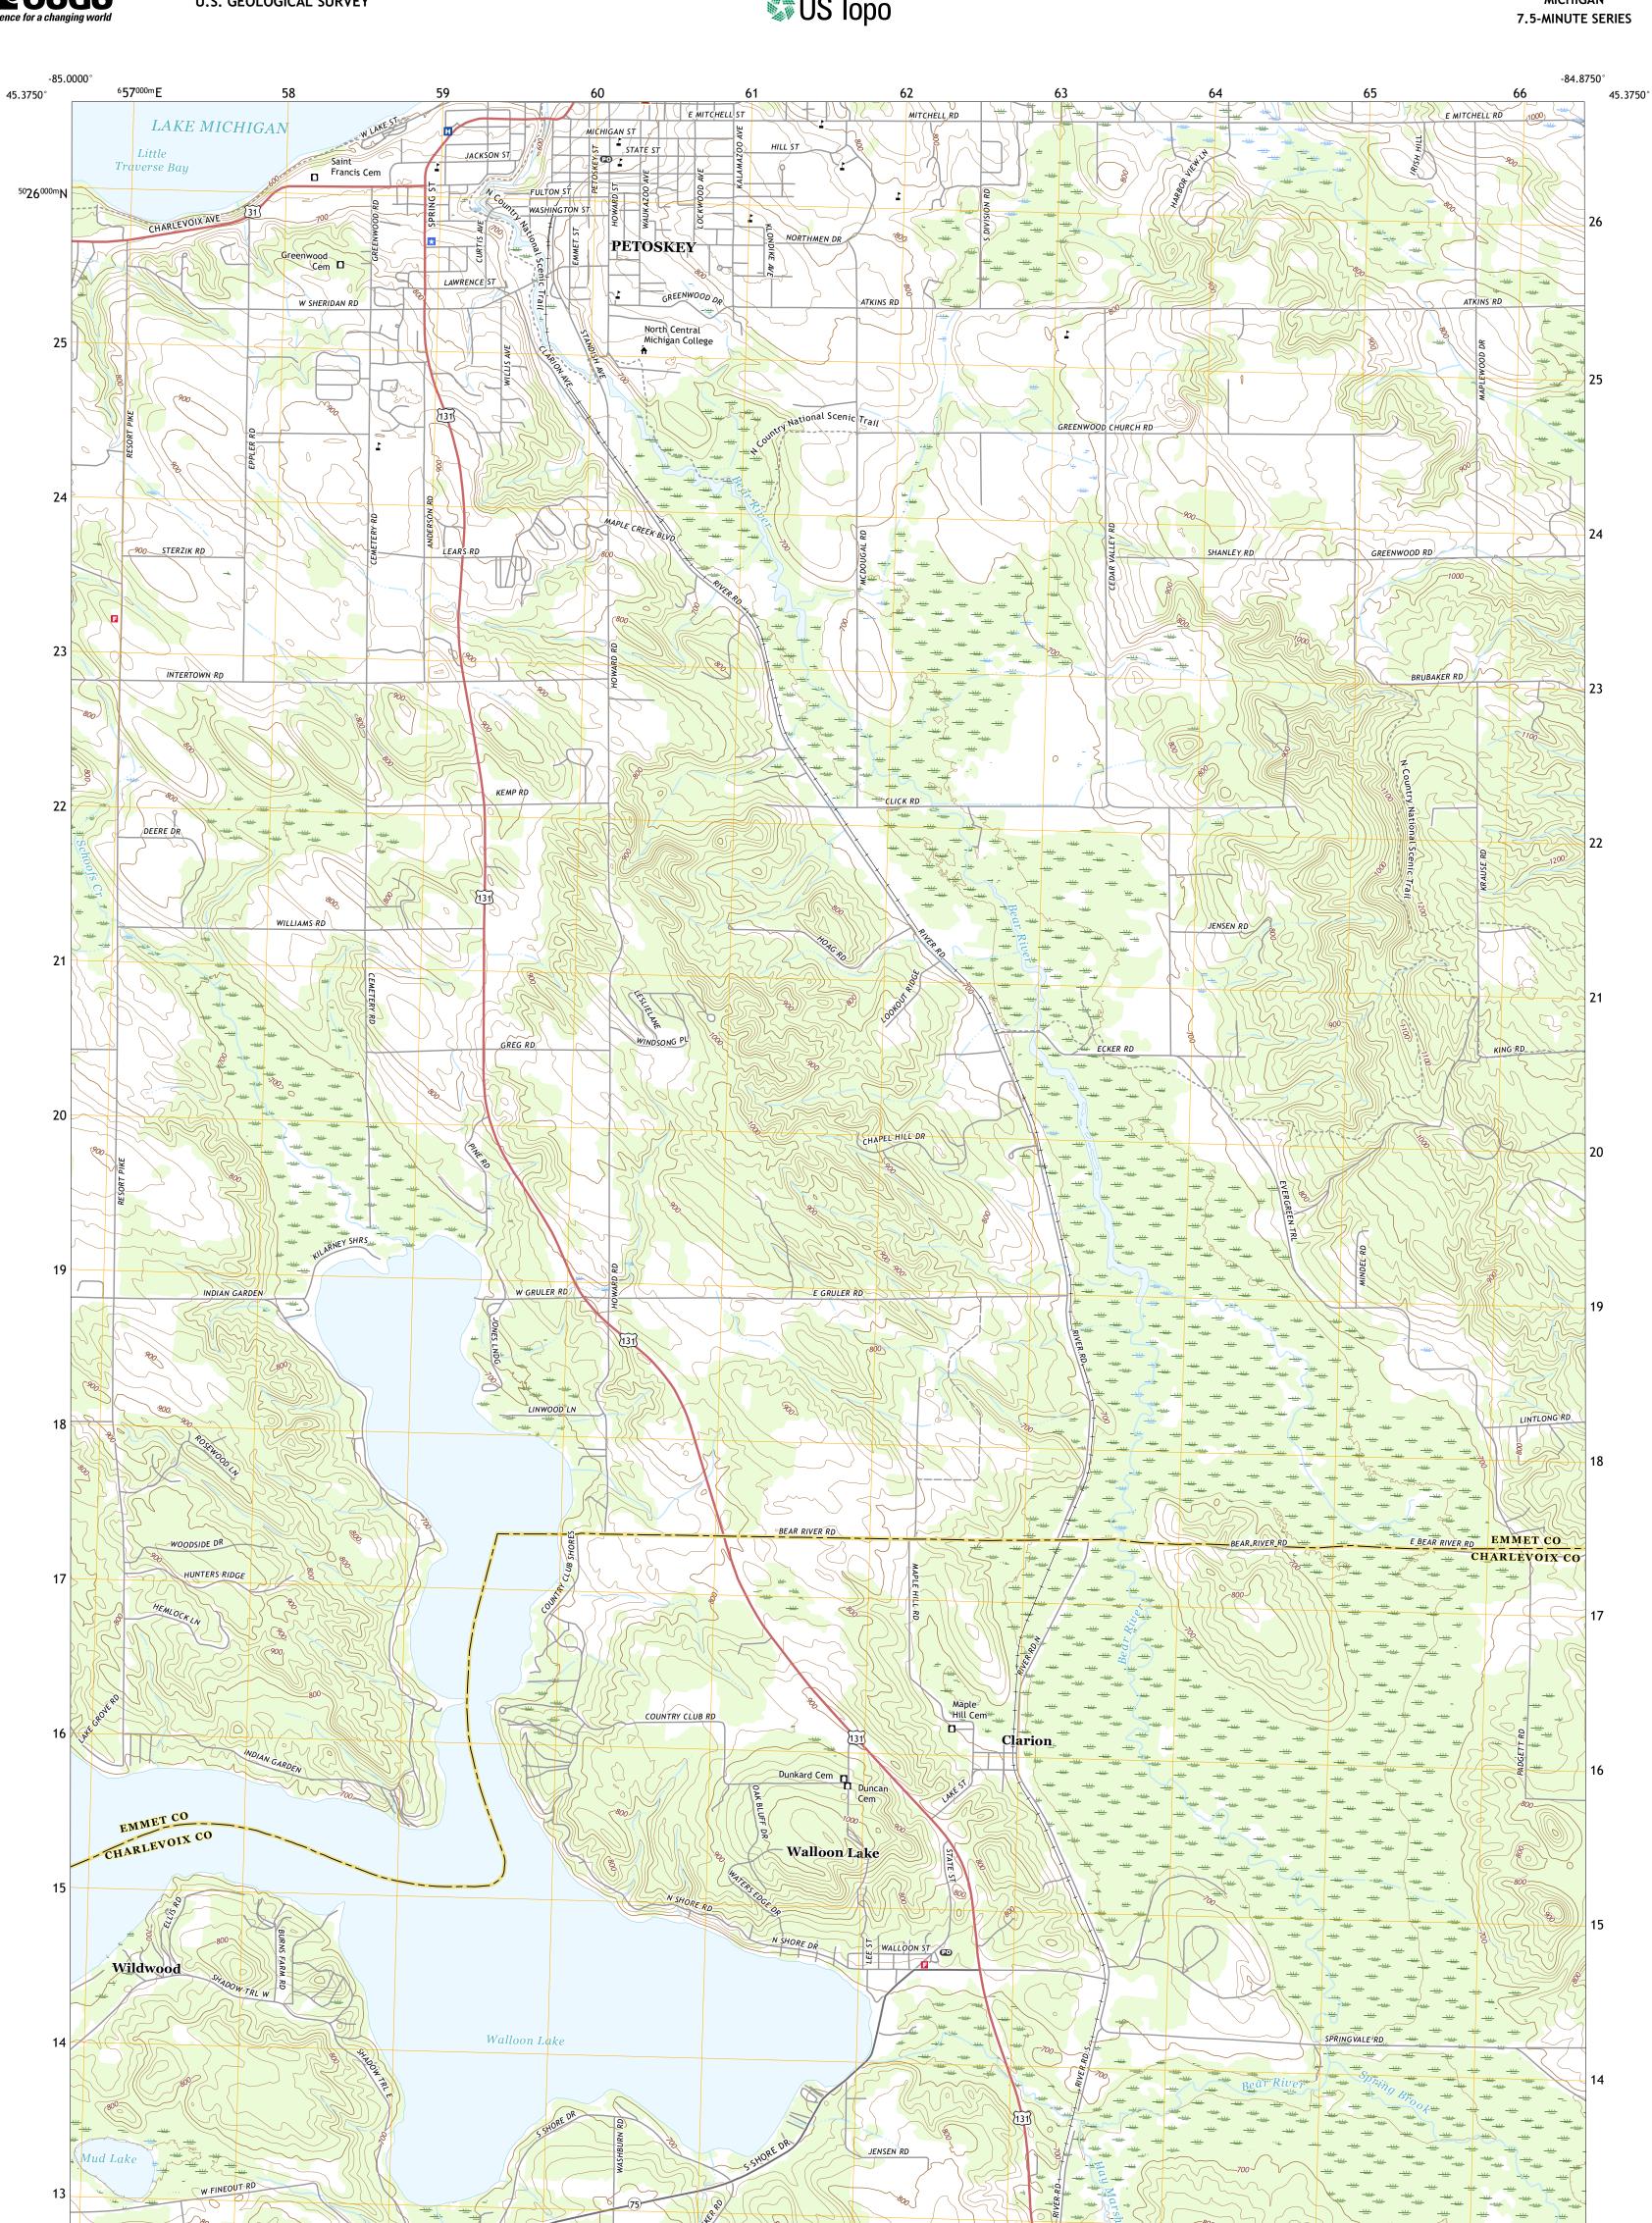

Science for a changing world

U.S. DEPARTMENT OF THE INTERIOR U.S. GEOLOGICAL SURVEY

The National Map US Topo

PETOSKEY QUADRANGLE MICHIGAN 7.5-MINUTE SERIES

Produced by the United States Geological Survey North American Datum of 1983 (NAD83) World Geodetic System of 1984 (WGS84). Projection and 1 000-meter grid:Universal Transverse Mercator, Zone 16T This map is not a legal document. Boundaries may be generalized for this map scale. Private lands within government reservations may not be shown. Obtain permission before entering private lands.

Imagery..... Roads..... Names..... ......NAIP, July 2016 - October 2016 U.S. Census Bureau, 2016 ......GNIS, 1980 - 2019 GNIS, 1980 - 2019 Hydrography.......National Hydrography Dataset, 2006 - 2019 Contours......National Elevation Dataset, 2017 Boundaries......Multiple sources; see metadata file 2017 - 2018 Public Land Survey System......BLM, 2018 Wetlands......BLM, 2018