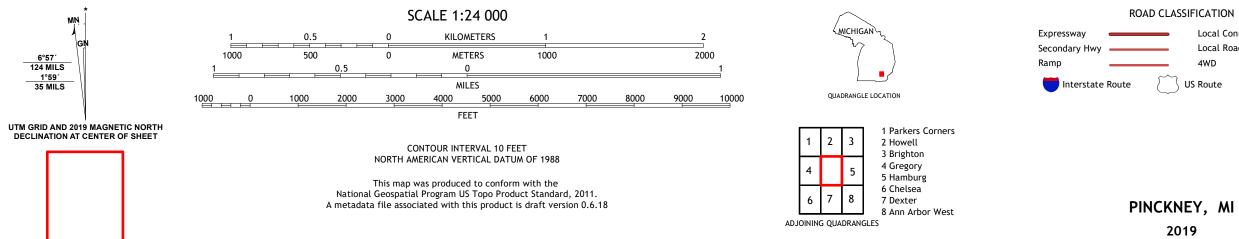

PINCKNEY QUADRANGLE MICHIGAN 7.5-MINUTE SERIES

Produced by the United States Geological Survey North American Datum of 1983 (NAD83) World Geodetic System of 1984 (WGS84). Projection and 1 000-meter grid:Universal Transverse Mercator, Zone 16T\17T This map is not a legal document. Boundaries may be generalized for this map scale. Private lands within government reservations may not be shown. Obtain permission before entering private lands.