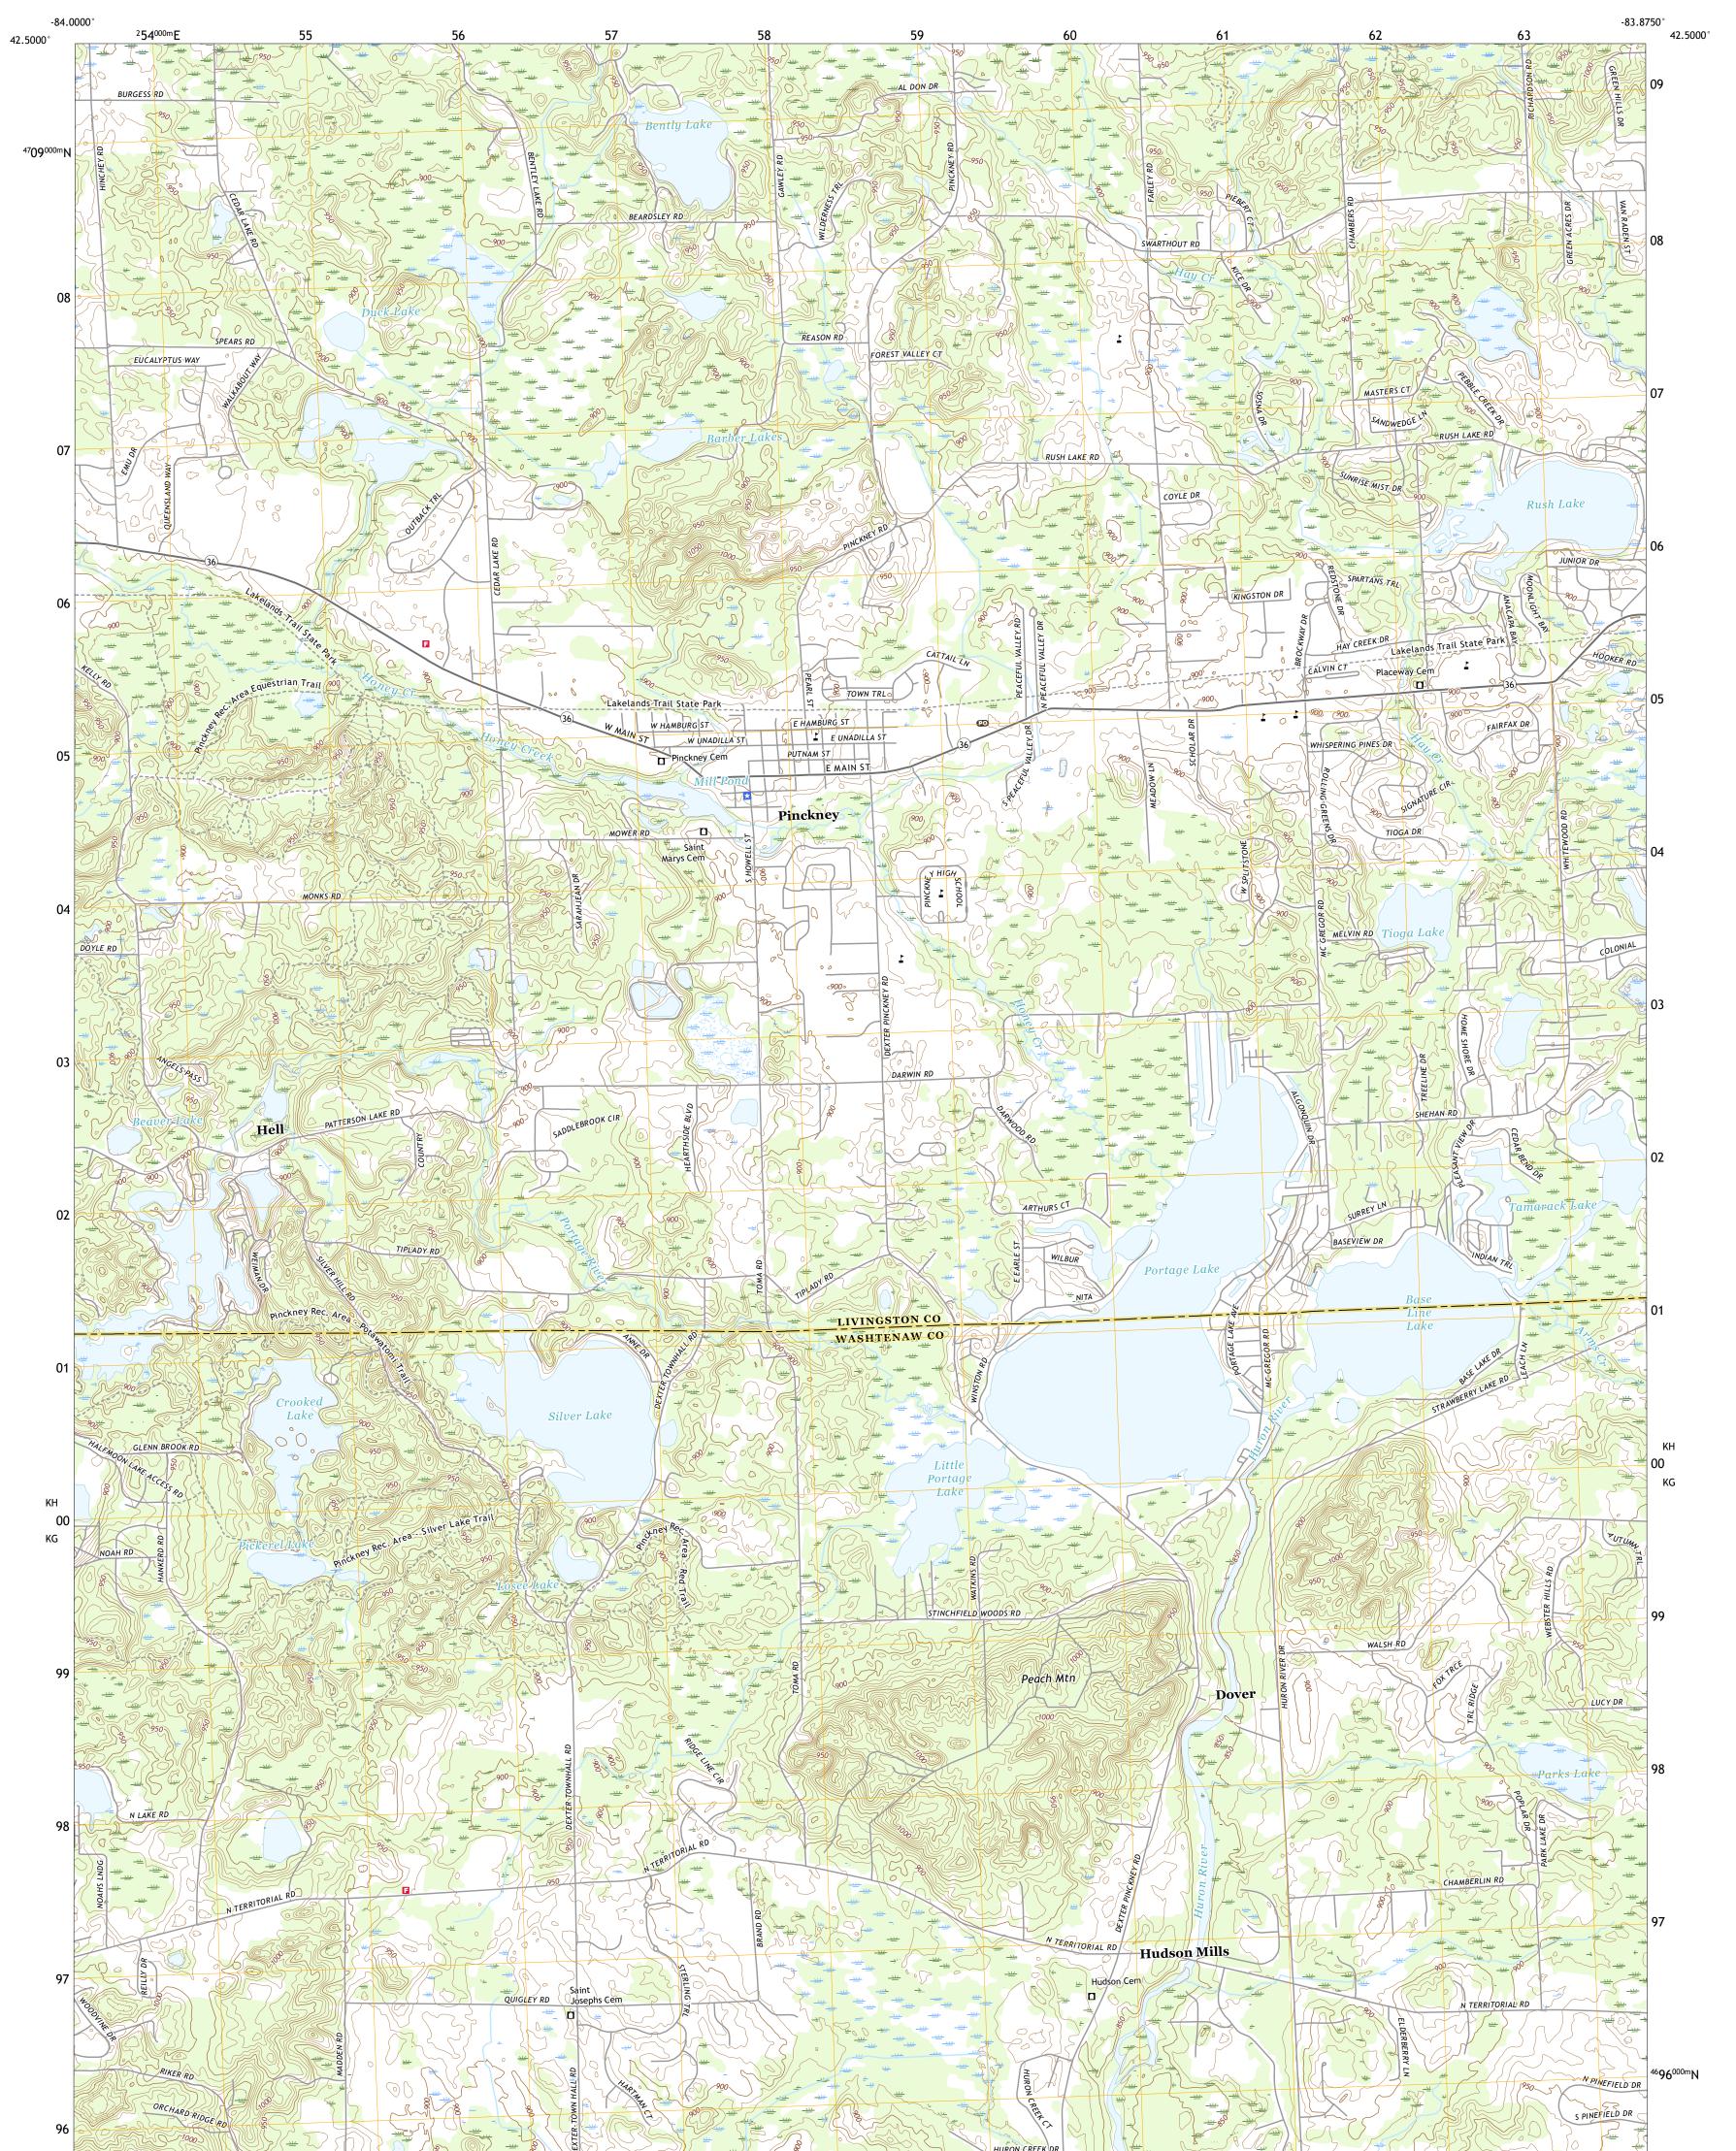

PINCKNEY QUADRANGLE MICHIGAN 7.5-MINUTE SERIES

Produced by the United States Geological Survey North American Datum of 1983 (NAD83) World Geodetic System of 1984 (WGS84). Projection and 1 000-meter grid:Universal Transverse Mercator, Zone 16T\17T This map is not a legal document. Boundaries may be generalized for this map scale. Private lands within government reservations may not be shown. Obtain permission before entering private lands.

Imagery..... Roads...... Names..... ......NAIP, July 2016 - October 2016 U.S. Census Bureau, 2016 ......GNIS, 1980 - 2019 

 National
 Hydrography
 Dataset, 2005 - 2019

 Contours
 National
 Elevation
 Dataset, 2019

 Boundaries
 Multiple
 sources; see
 metadata
 file
 2017 - 2018

 Public
 Land
 Survey
 System
 BLM, 2018

 Wetlands
 FWS
 National
 Wetlands
 Inventory
 2005