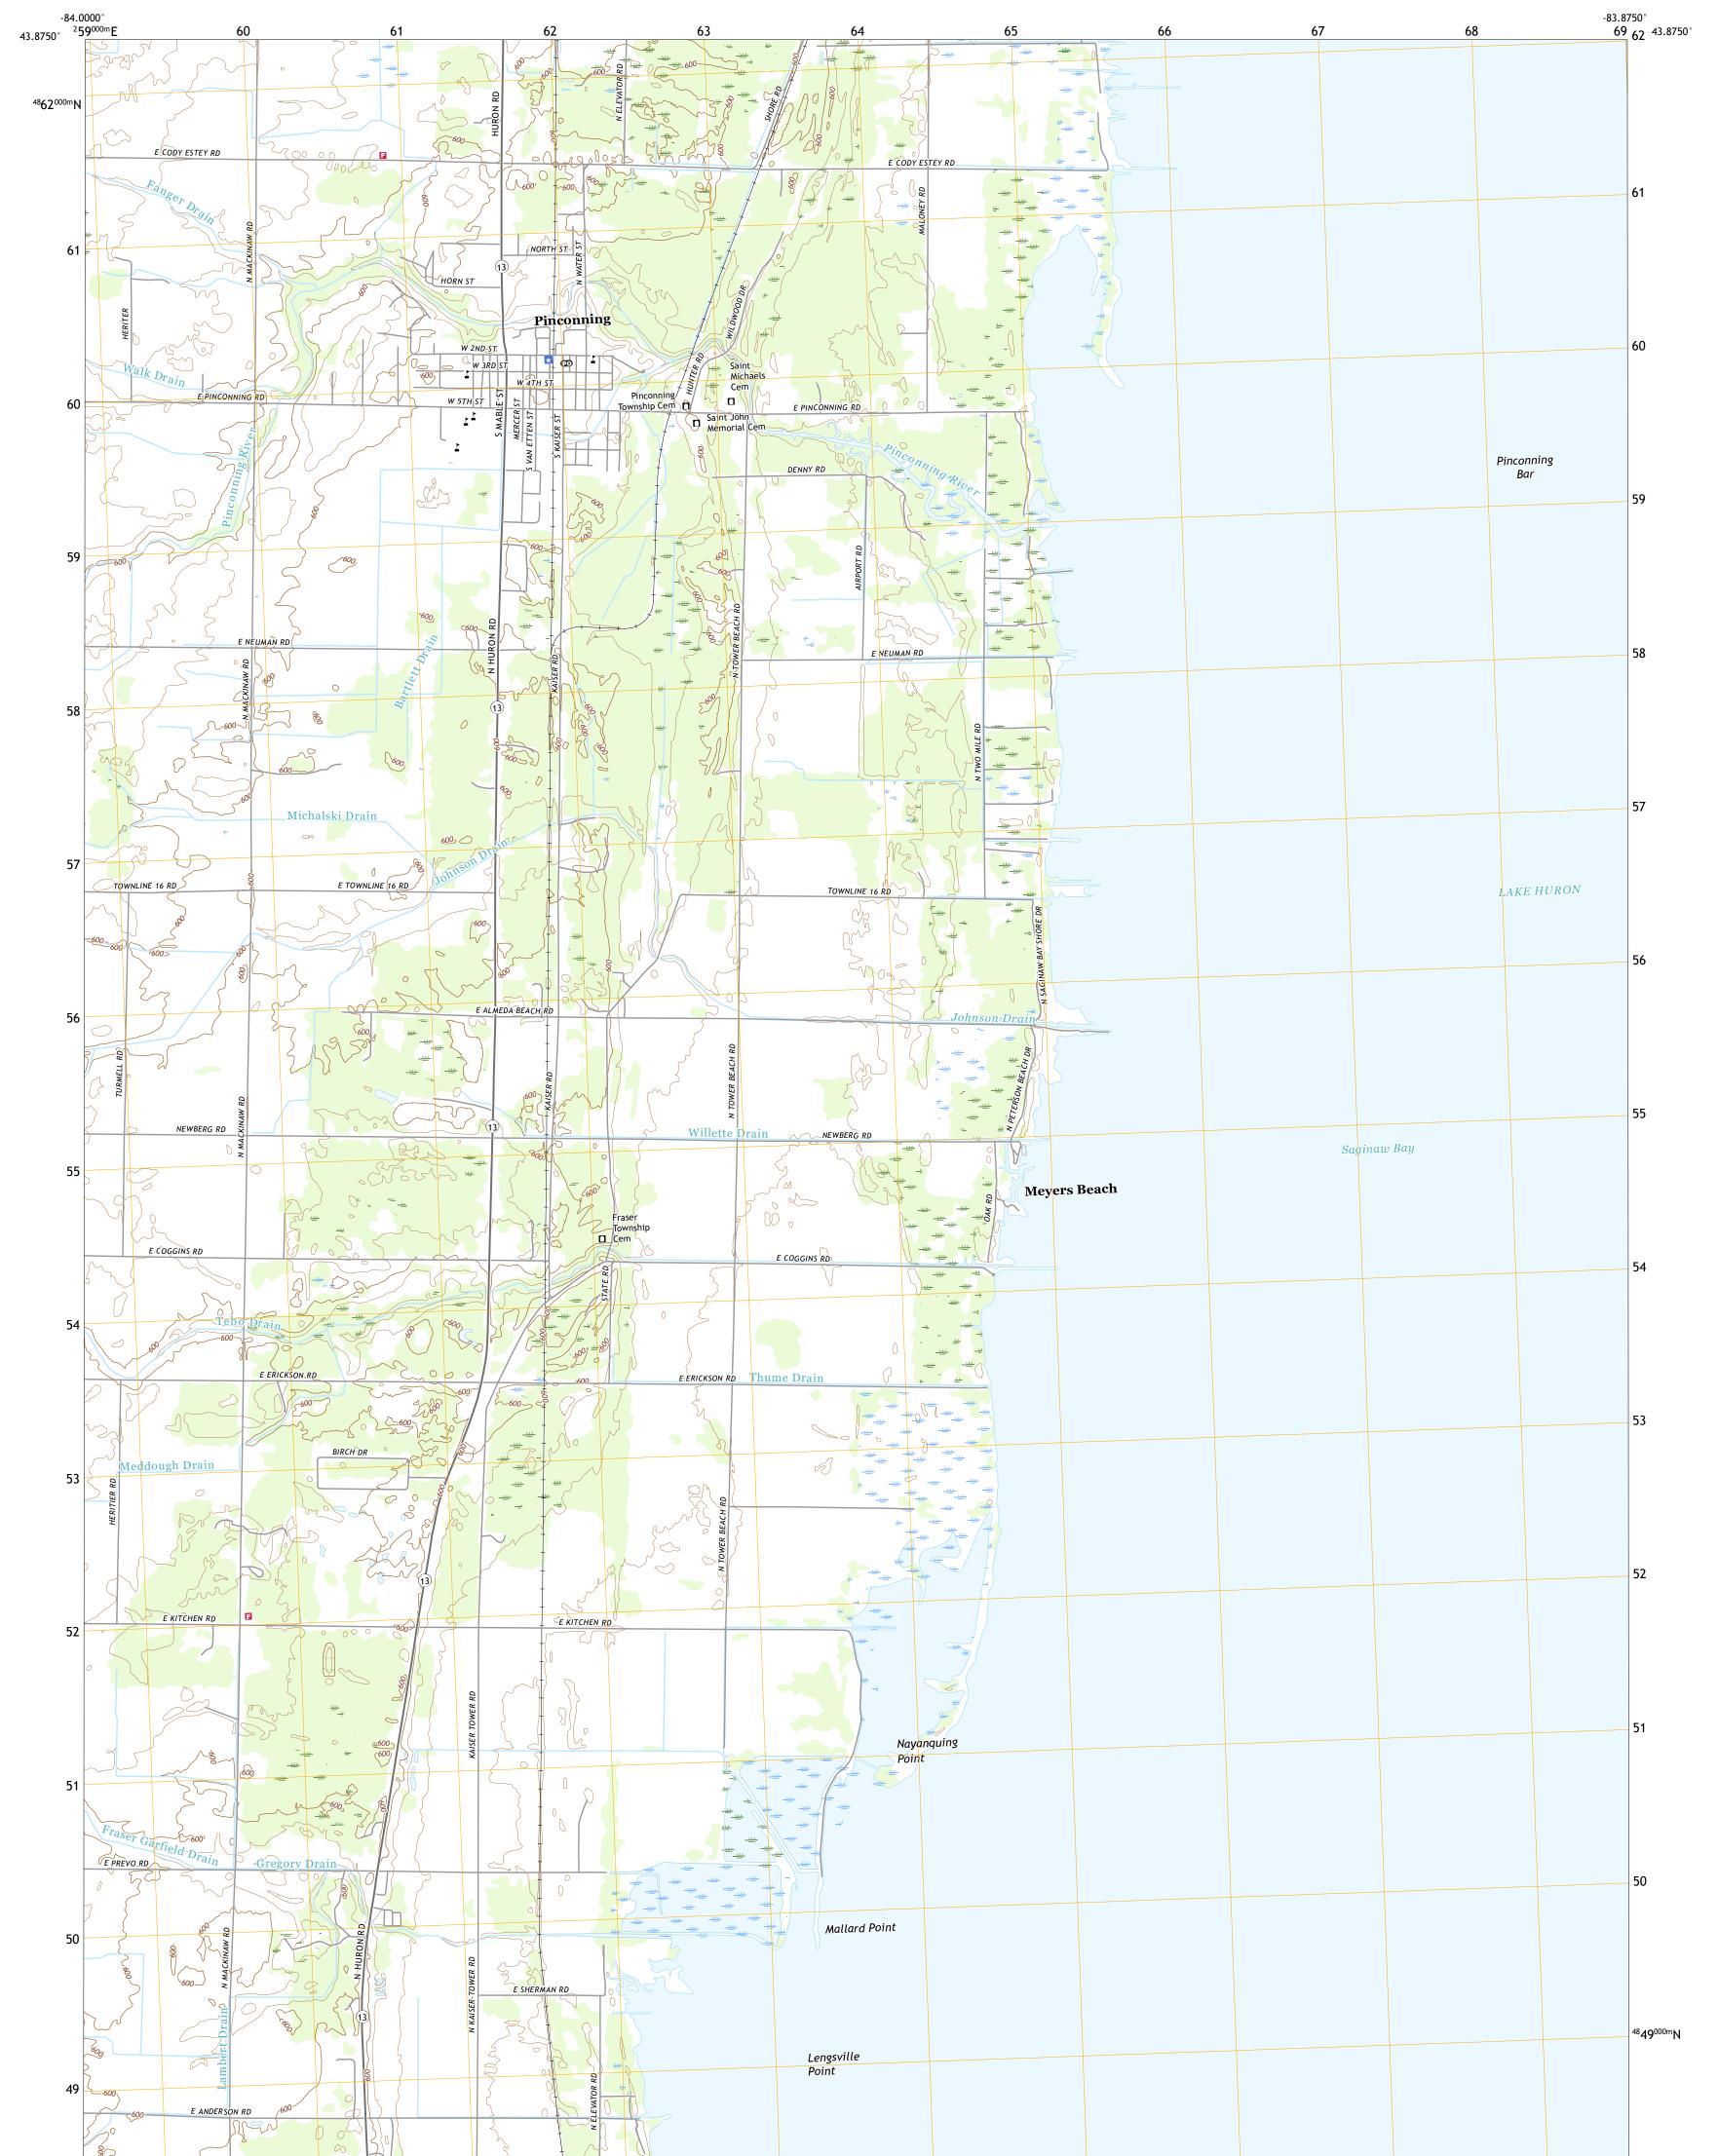

## U.S. DEPARTMENT OF THE INTERIOR U.S. GEOLOGICAL SURVEY

PINCONNING QUADRANGLE MICHIGAN - BAY COUNTY 7.5-MINUTE SERIES

Produced by the United States Geological Survey North American Datum of 1983 (NAD83) World Geodetic System of 1984 (WGS84). Projection and 1 000-meter grid:Universal Transverse Mercator, Zone 16T\17T This map is not a legal document. Boundaries may be generalized for this map scale. Private lands within government reservations may not be shown. Obtain permission before entering private lands.