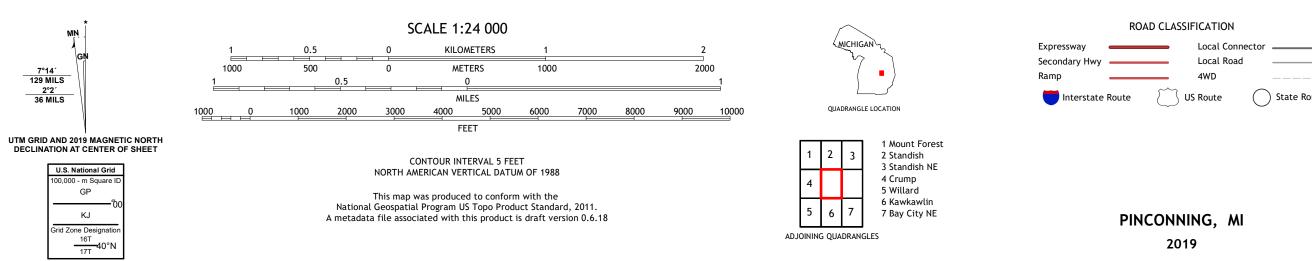

## U.S. DEPARTMENT OF THE INTERIOR U.S. GEOLOGICAL SURVEY

PINCONNING QUADRANGLE MICHIGAN - BAY COUNTY 7.5-MINUTE SERIES

Produced by the United States Geological Survey North American Datum of 1983 (NAD83) World Geodetic System of 1984 (WGS84). Projection and 1 000-meter grid:Universal Transverse Mercator, Zone 16T\17T This map is not a legal document. Boundaries may be generalized for this map scale. Private lands within government reservations may not be shown. Obtain permission before entering private lands.

## NSN. 7 6 4 3 0 1 6 3 7 1 5 4 2 NGA REF NO. US GS X 2 4 K 3 5 2 1 2

\_\_\_\_

State Route