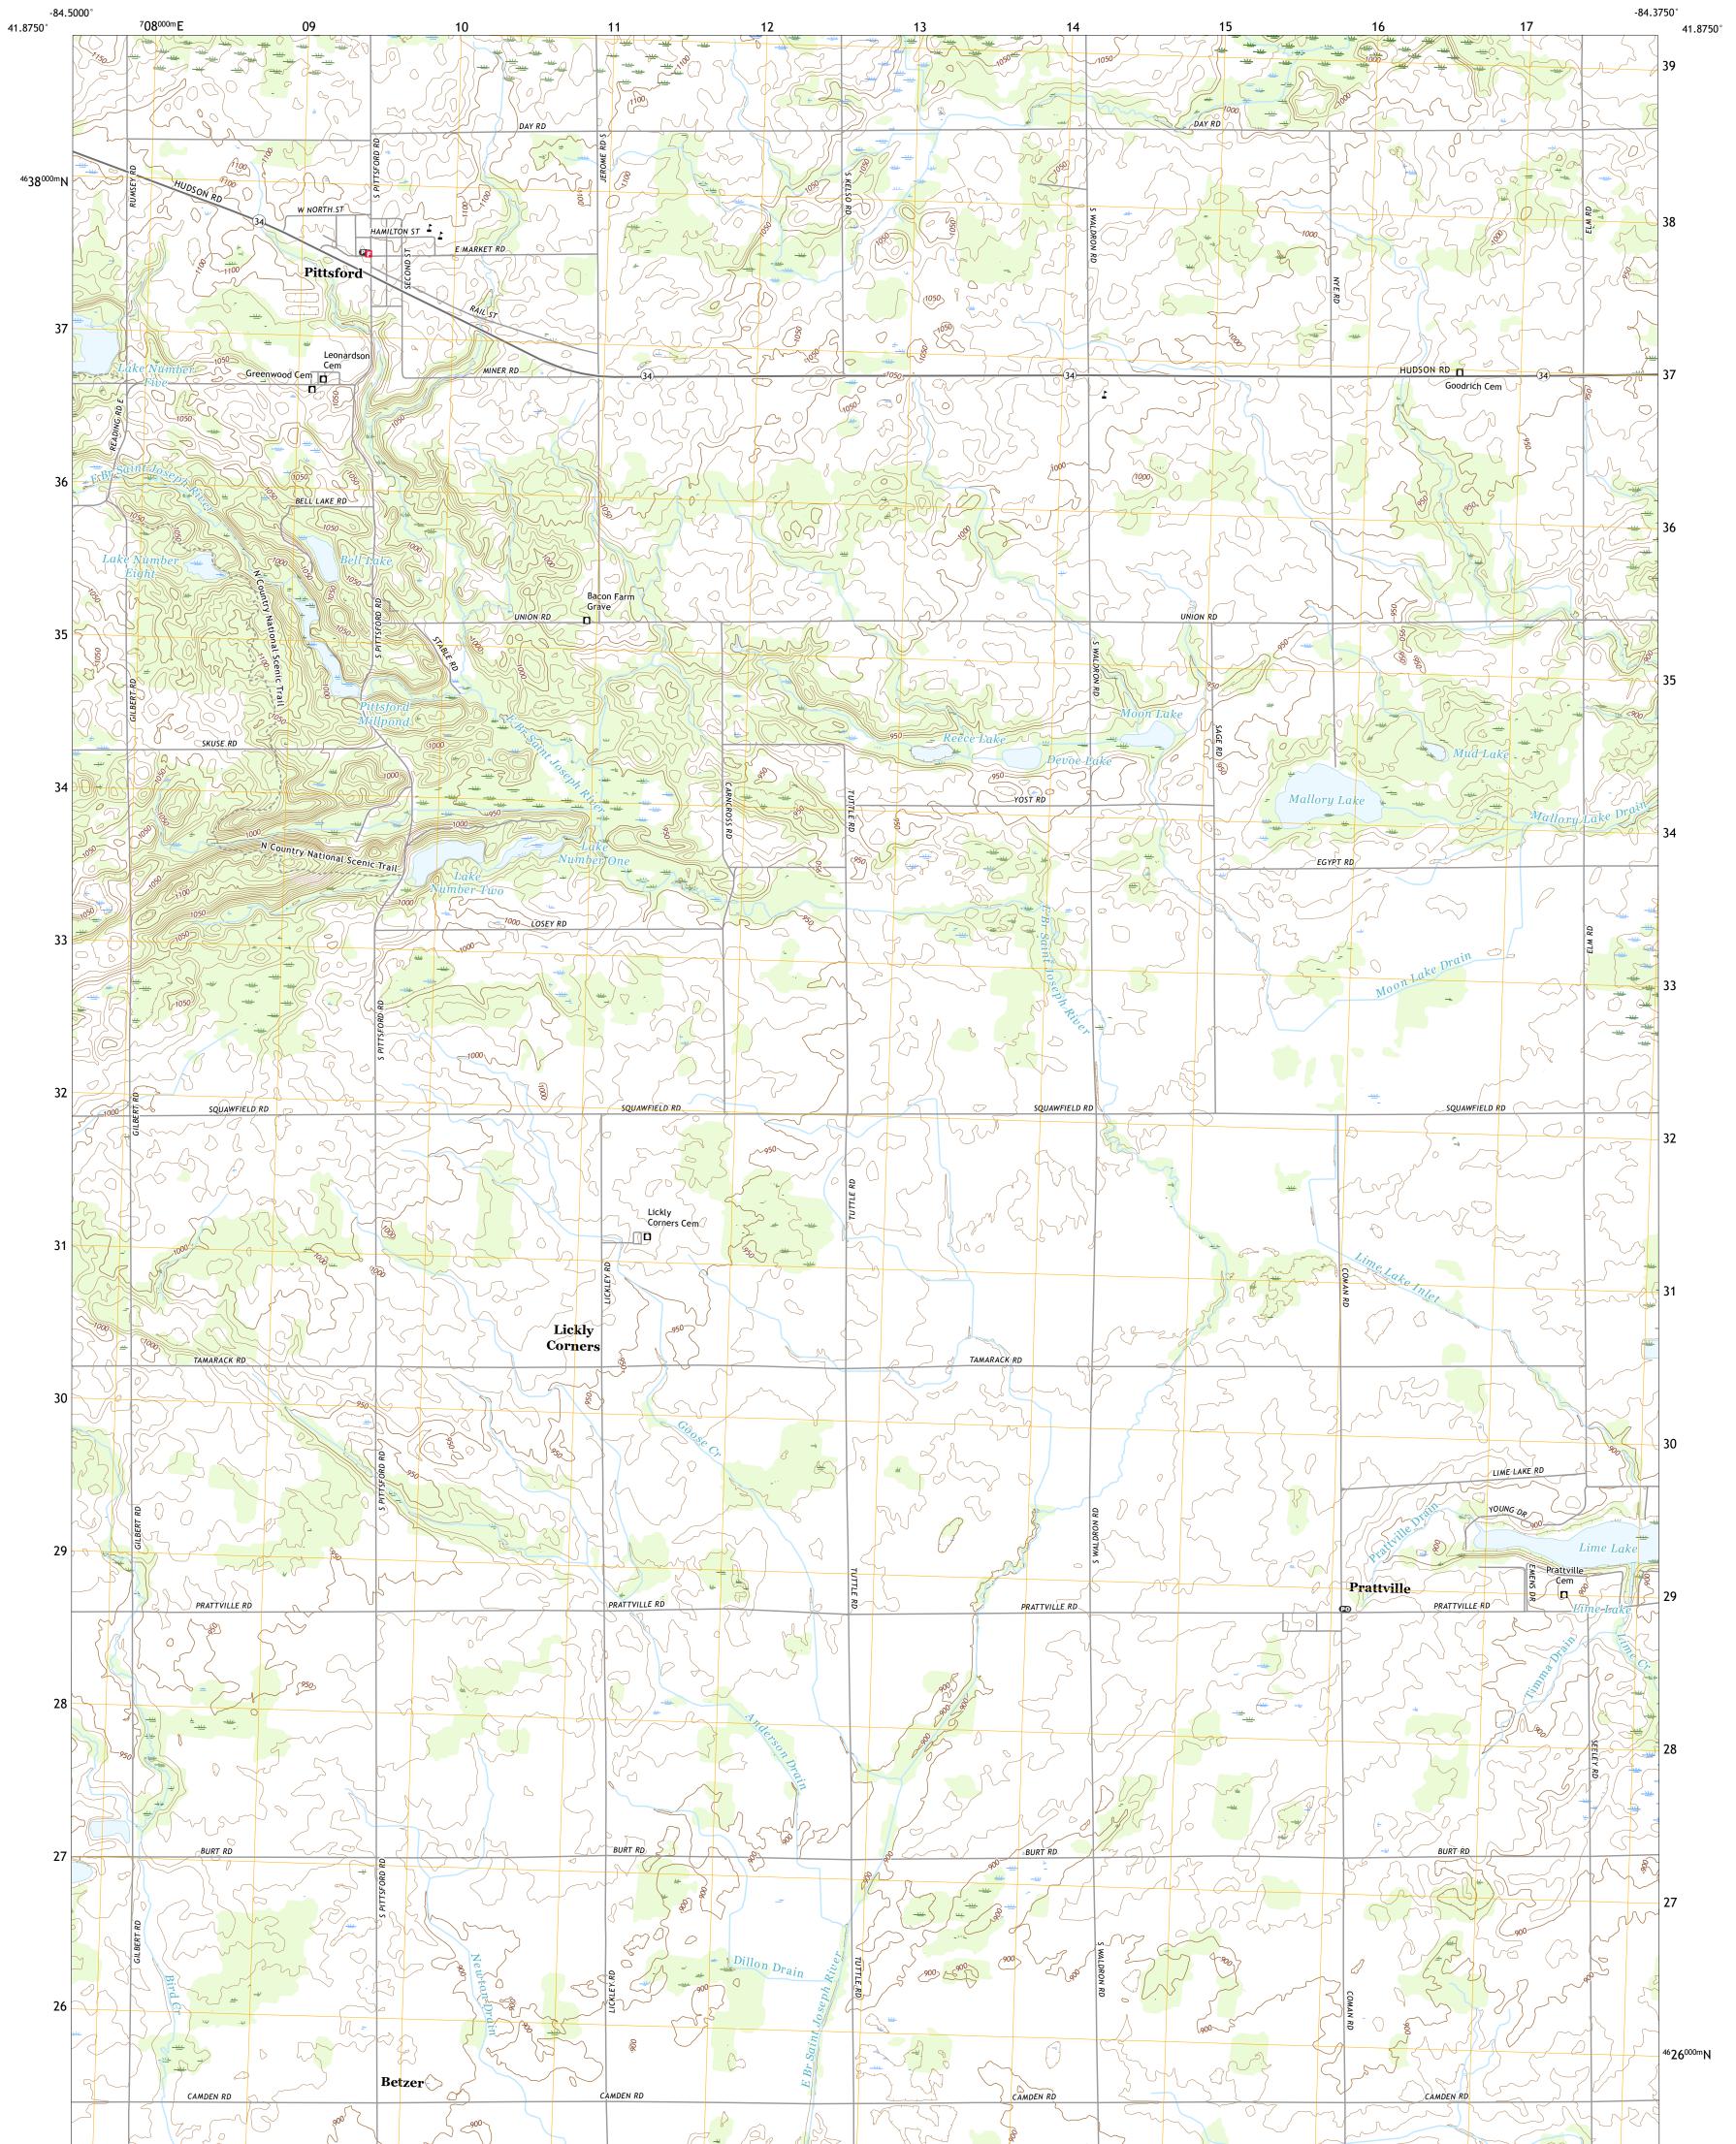

## U.S. DEPARTMENT OF THE INTERIOR U.S. GEOLOGICAL SURVEY

PITTSFORD QUADRANGLE MICHIGAN - HILLSDALE COUNTY 7.5-MINUTE SERIES

Produced by the United States Geological Survey North American Datum of 1983 (NAD83) World Geodetic System of 1984 (WGS84). Projection and 1 000-meter grid:Universal Transverse Mercator, Zone 16T This map is not a legal document. Boundaries may be generalized for this map scale. Private lands within government reservations may not be shown. Obtain permission before entering private lands.