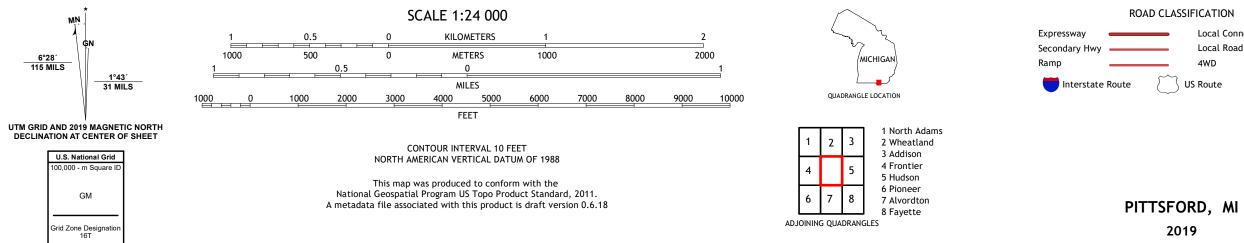

## U.S. DEPARTMENT OF THE INTERIOR U.S. GEOLOGICAL SURVEY

PITTSFORD QUADRANGLE MICHIGAN - HILLSDALE COUNTY 7.5-MINUTE SERIES

Produced by the United States Geological Survey North American Datum of 1983 (NAD83) World Geodetic System of 1984 (WGS84). Projection and 1 000-meter grid:Universal Transverse Mercator, Zone 16T This map is not a legal document. Boundaries may be generalized for this map scale. Private lands within government reservations may not be shown. Obtain permission before entering private lands.