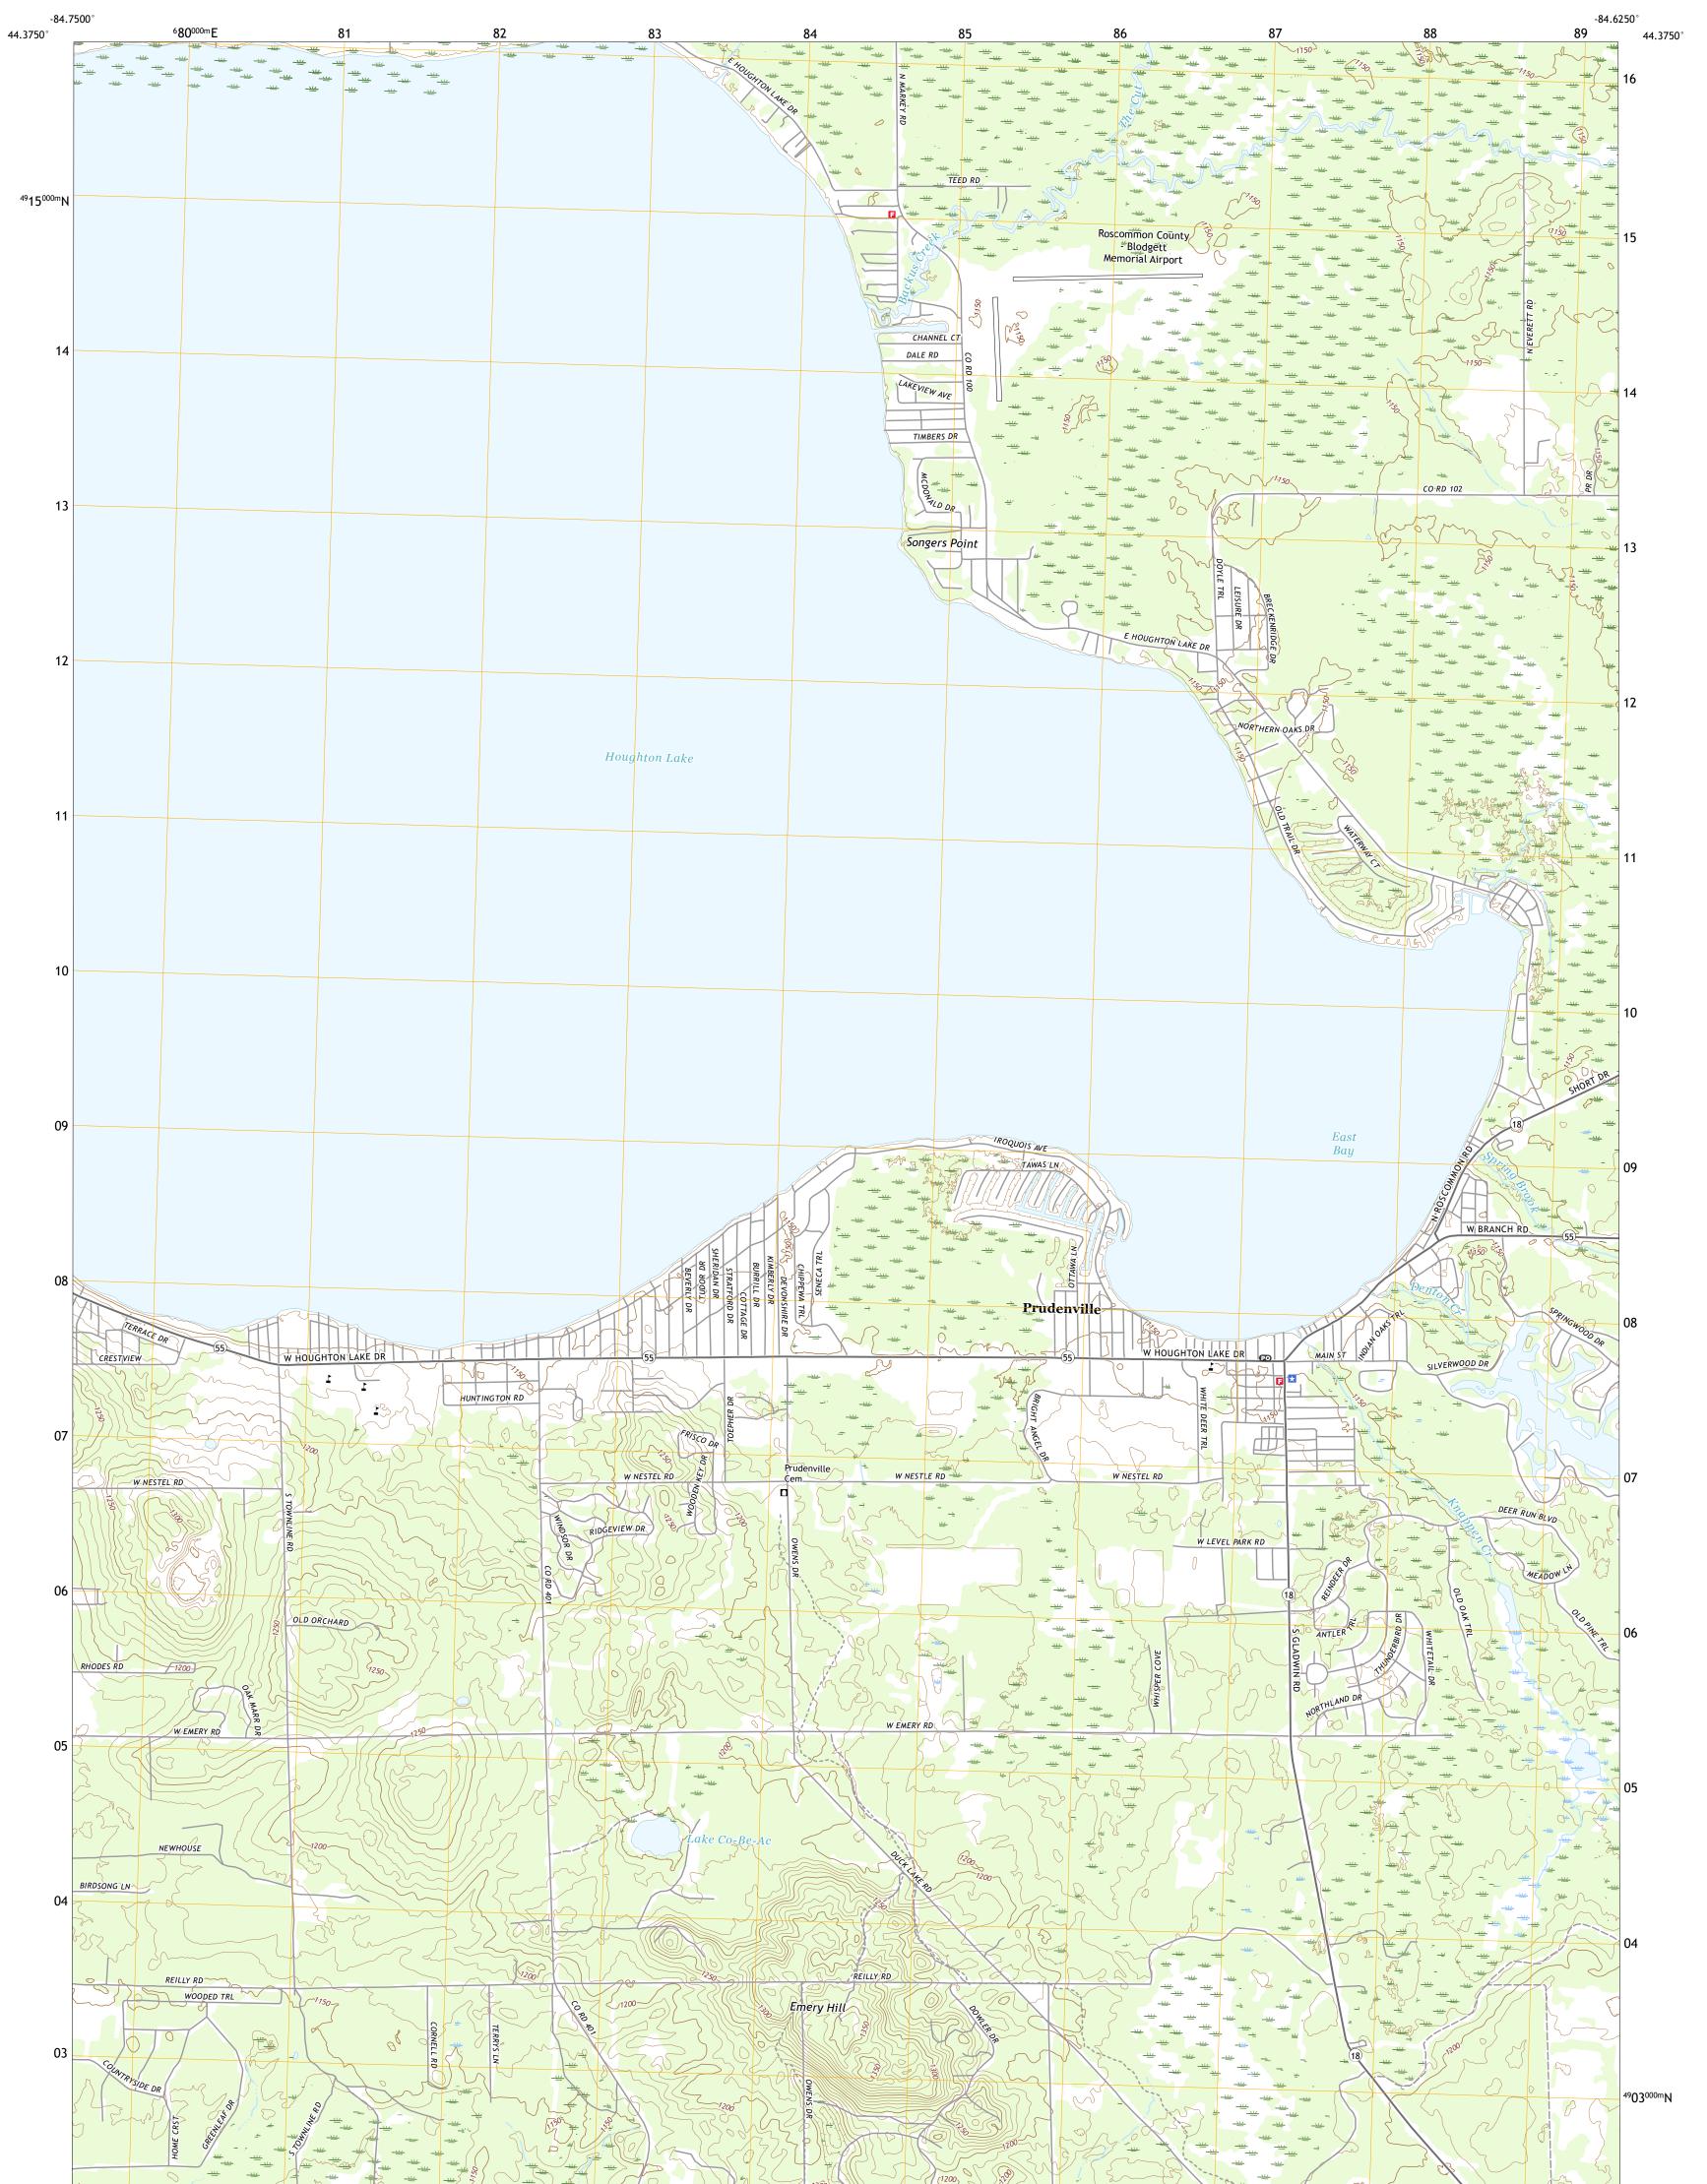

## U.S. DEPARTMENT OF THE INTERIOR U.S. GEOLOGICAL SURVEY

PRUDENVILLE QUADRANGLE MICHIGAN - ROSCOMMON COUNTY 7.5-MINUTE SERIES

Produced by the United States Geological Survey North American Datum of 1983 (NAD83) World Geodetic System of 1984 (WGS84). Projection and 1 000-meter grid:Universal Transverse Mercator, Zone 16T This map is not a legal document. Boundaries may be generalized for this map scale. Private lands within government reservations may not be shown. Obtain permission before entering private lands.

## NSN. 7 6 4 3 0 1 6 3 7 1 5 8 3 NGA REF NO. US GS X 2 4 K 3 6 5 6 8

\_\_\_\_

State Route