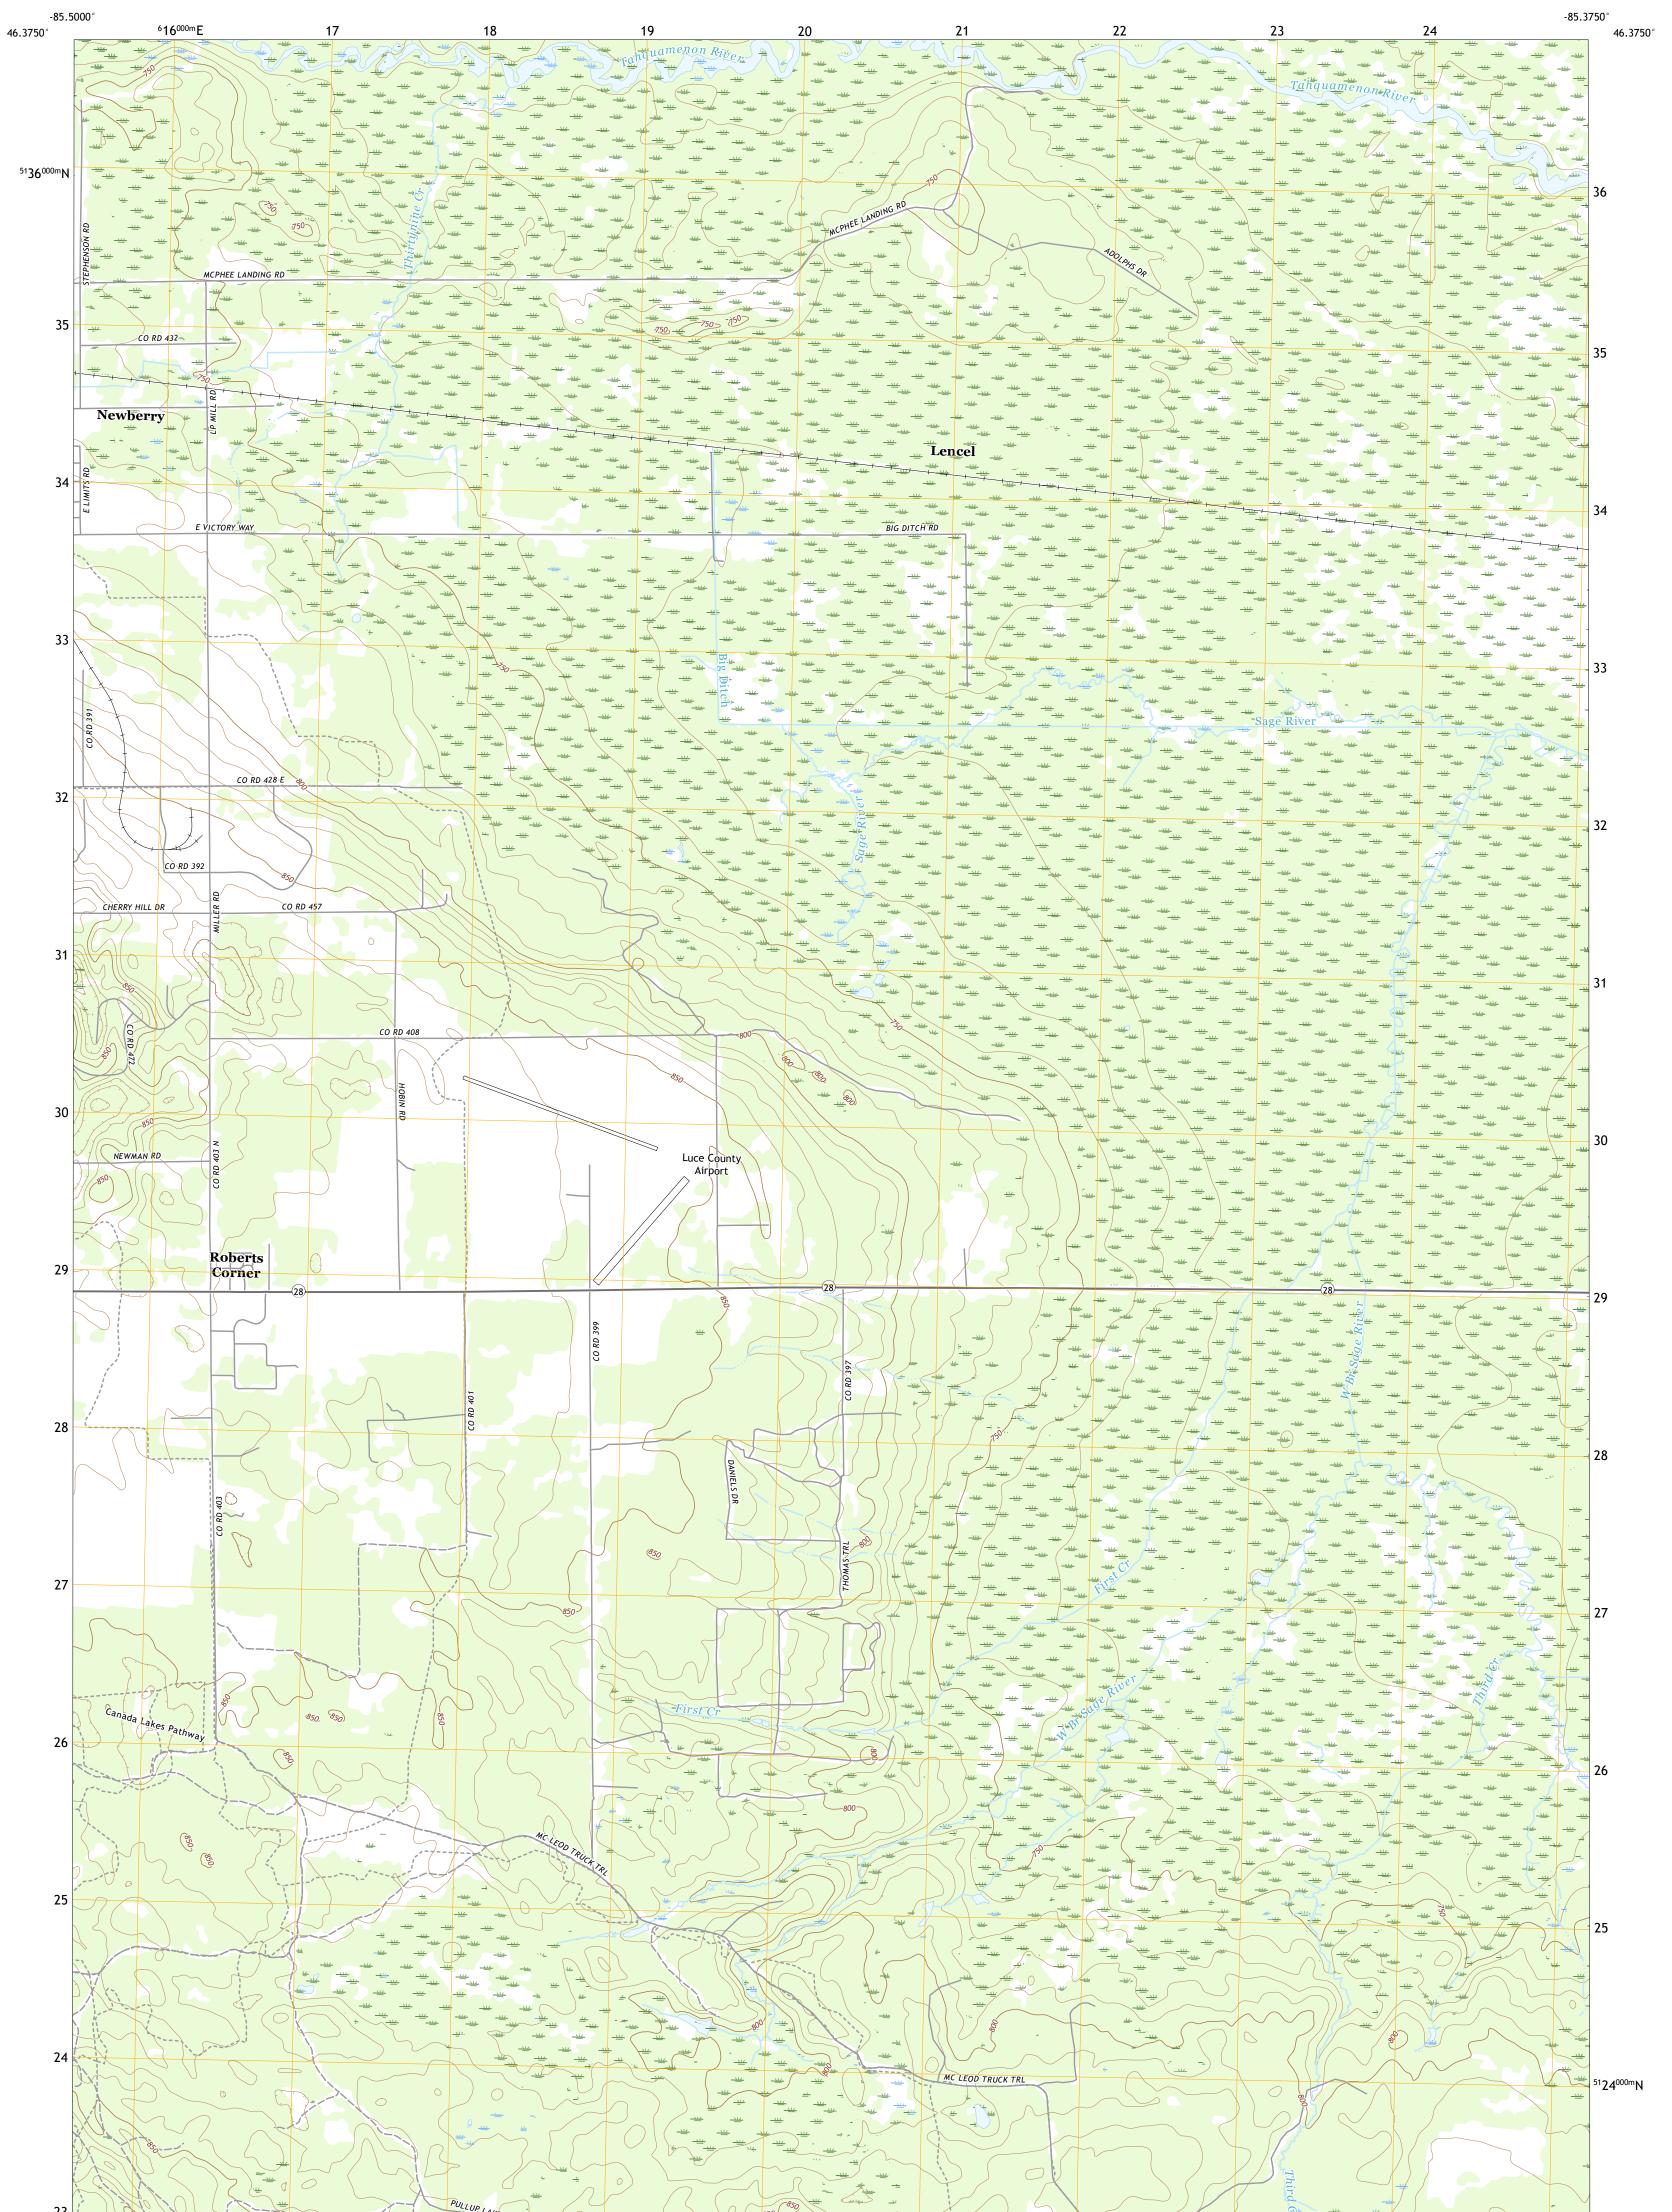

ROBERTS CORNER QUADRANGLE MICHIGAN - LUCE COUNTY 7.5-MINUTE SERIES

**Produced by the United States Geological Survey** North American Datum of 1983 (NAD83) World Geodetic System of 1984 (WGS84). Projection and 1 000-meter grid:Universal Transverse Mercator, Zone 16T This map is not a legal document. Boundaries may be generalized for this map scale. Private lands within government reservations may not be shown. Obtain permission before entering private lands.