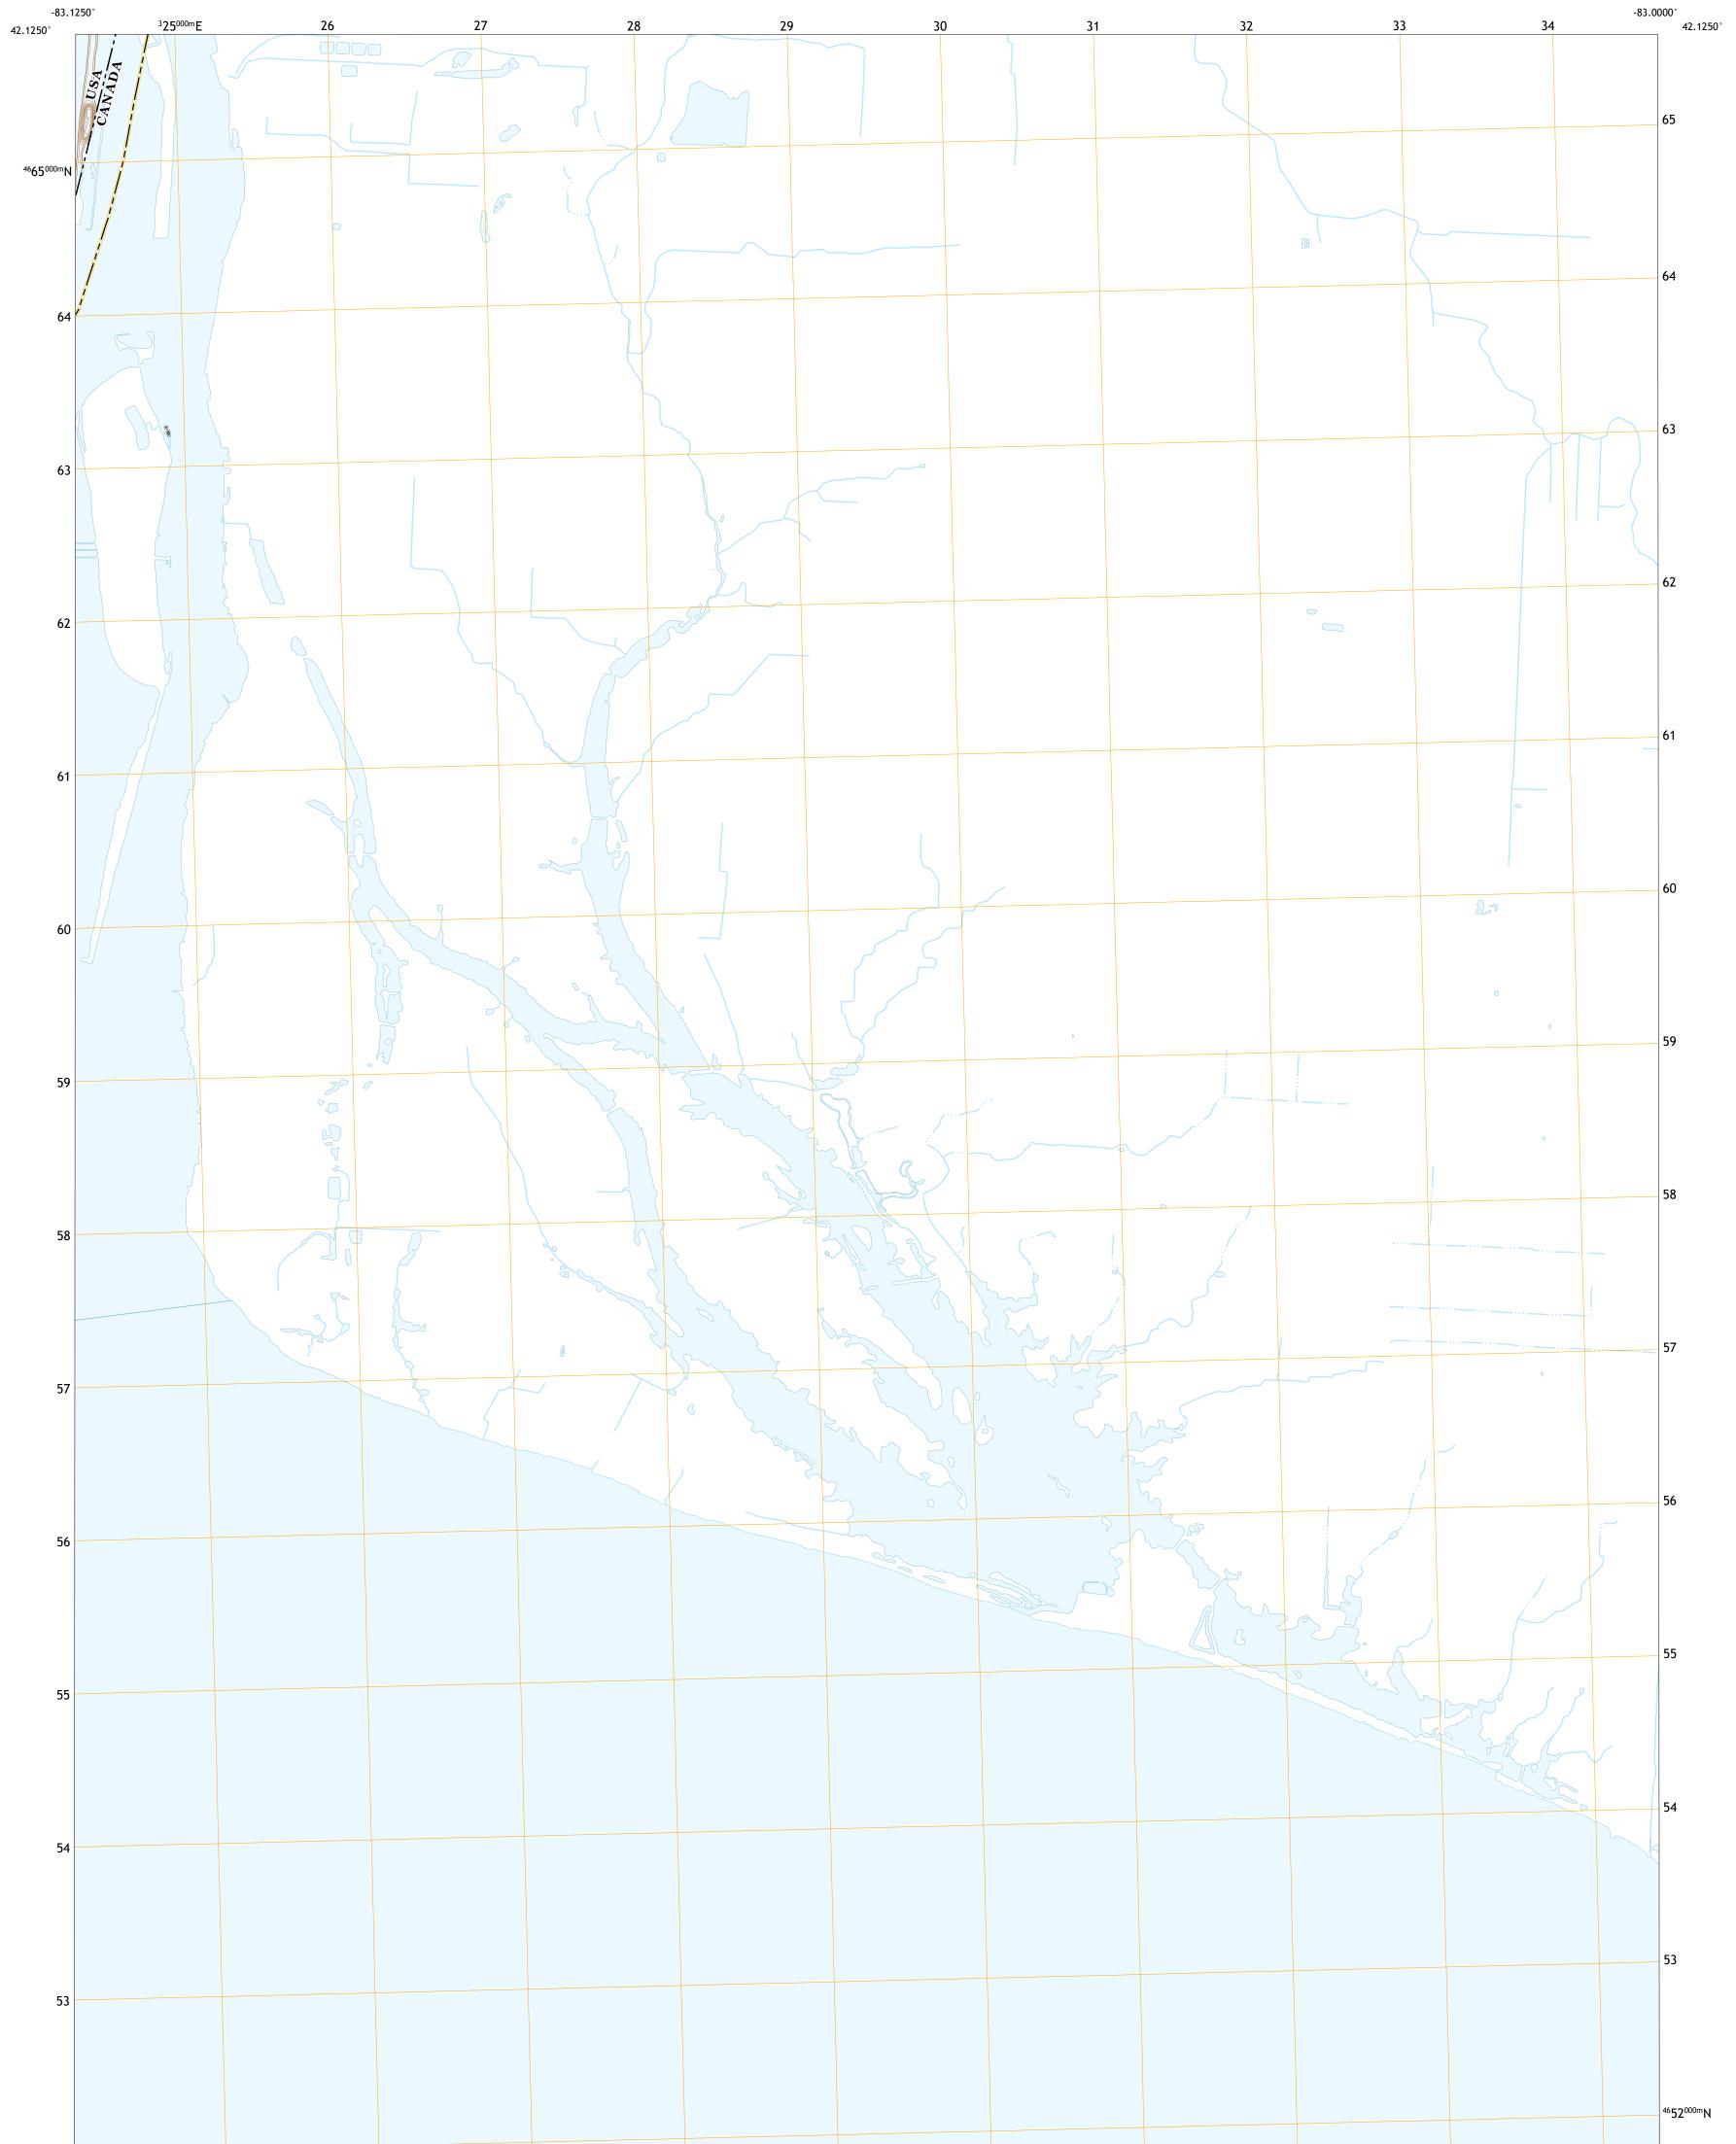

ROCKWOOD OE E QUADRANGLE MICHIGAN - WAYNE COUNTY 7.5-MINUTE SERIES

Produced by the United States Geological Survey North American Datum of 1983 (NAD83) World Geodetic System of 1984 (WGS84). Projection and 1 000-meter grid:Universal Transverse Mercator, Zone 17T This map is not a legal document. Boundaries may be generalized for this map scale. Private lands within government reservations may not be shown. Obtain permission before entering private lands.

 Imagery......NAIP, Not Available

 Roads.....U.S. Census Bureau, Not Available

 Names.....GNIS, 1980 - 2007

 Hydrography.....National Hydrography Dataset, 1899 - 2019

 Contours.....National Elevation Dataset, 2019

 Boundaries.....Multiple sources; see metadata file 2015

 Wetlands.....FWS National Wetlands Inventory Not Available