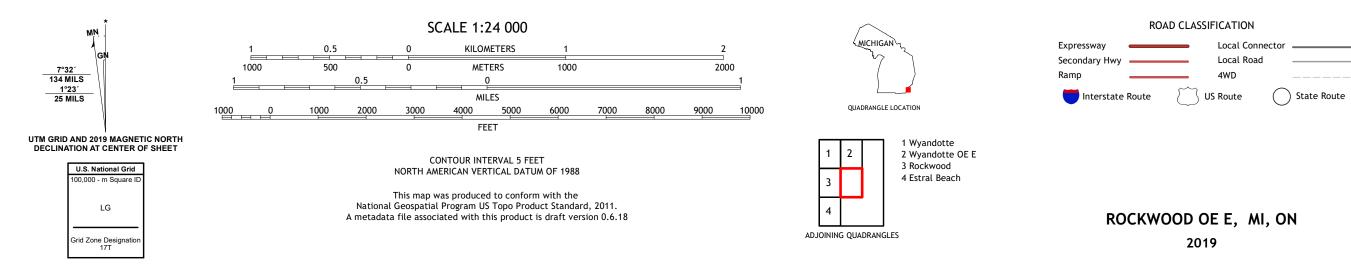

ROCKWOOD OE E QUADRANGLE MICHIGAN - WAYNE COUNTY 7.5-MINUTE SERIES

Produced by the United States Geological Survey North American Datum of 1983 (NAD83) World Geodetic System of 1984 (WGS84). Projection and 1 000-meter grid:Universal Transverse Mercator, Zone 17T This map is not a legal document. Boundaries may be generalized for this map scale. Private lands within government reservations may not be shown. Obtain permission before entering private lands.