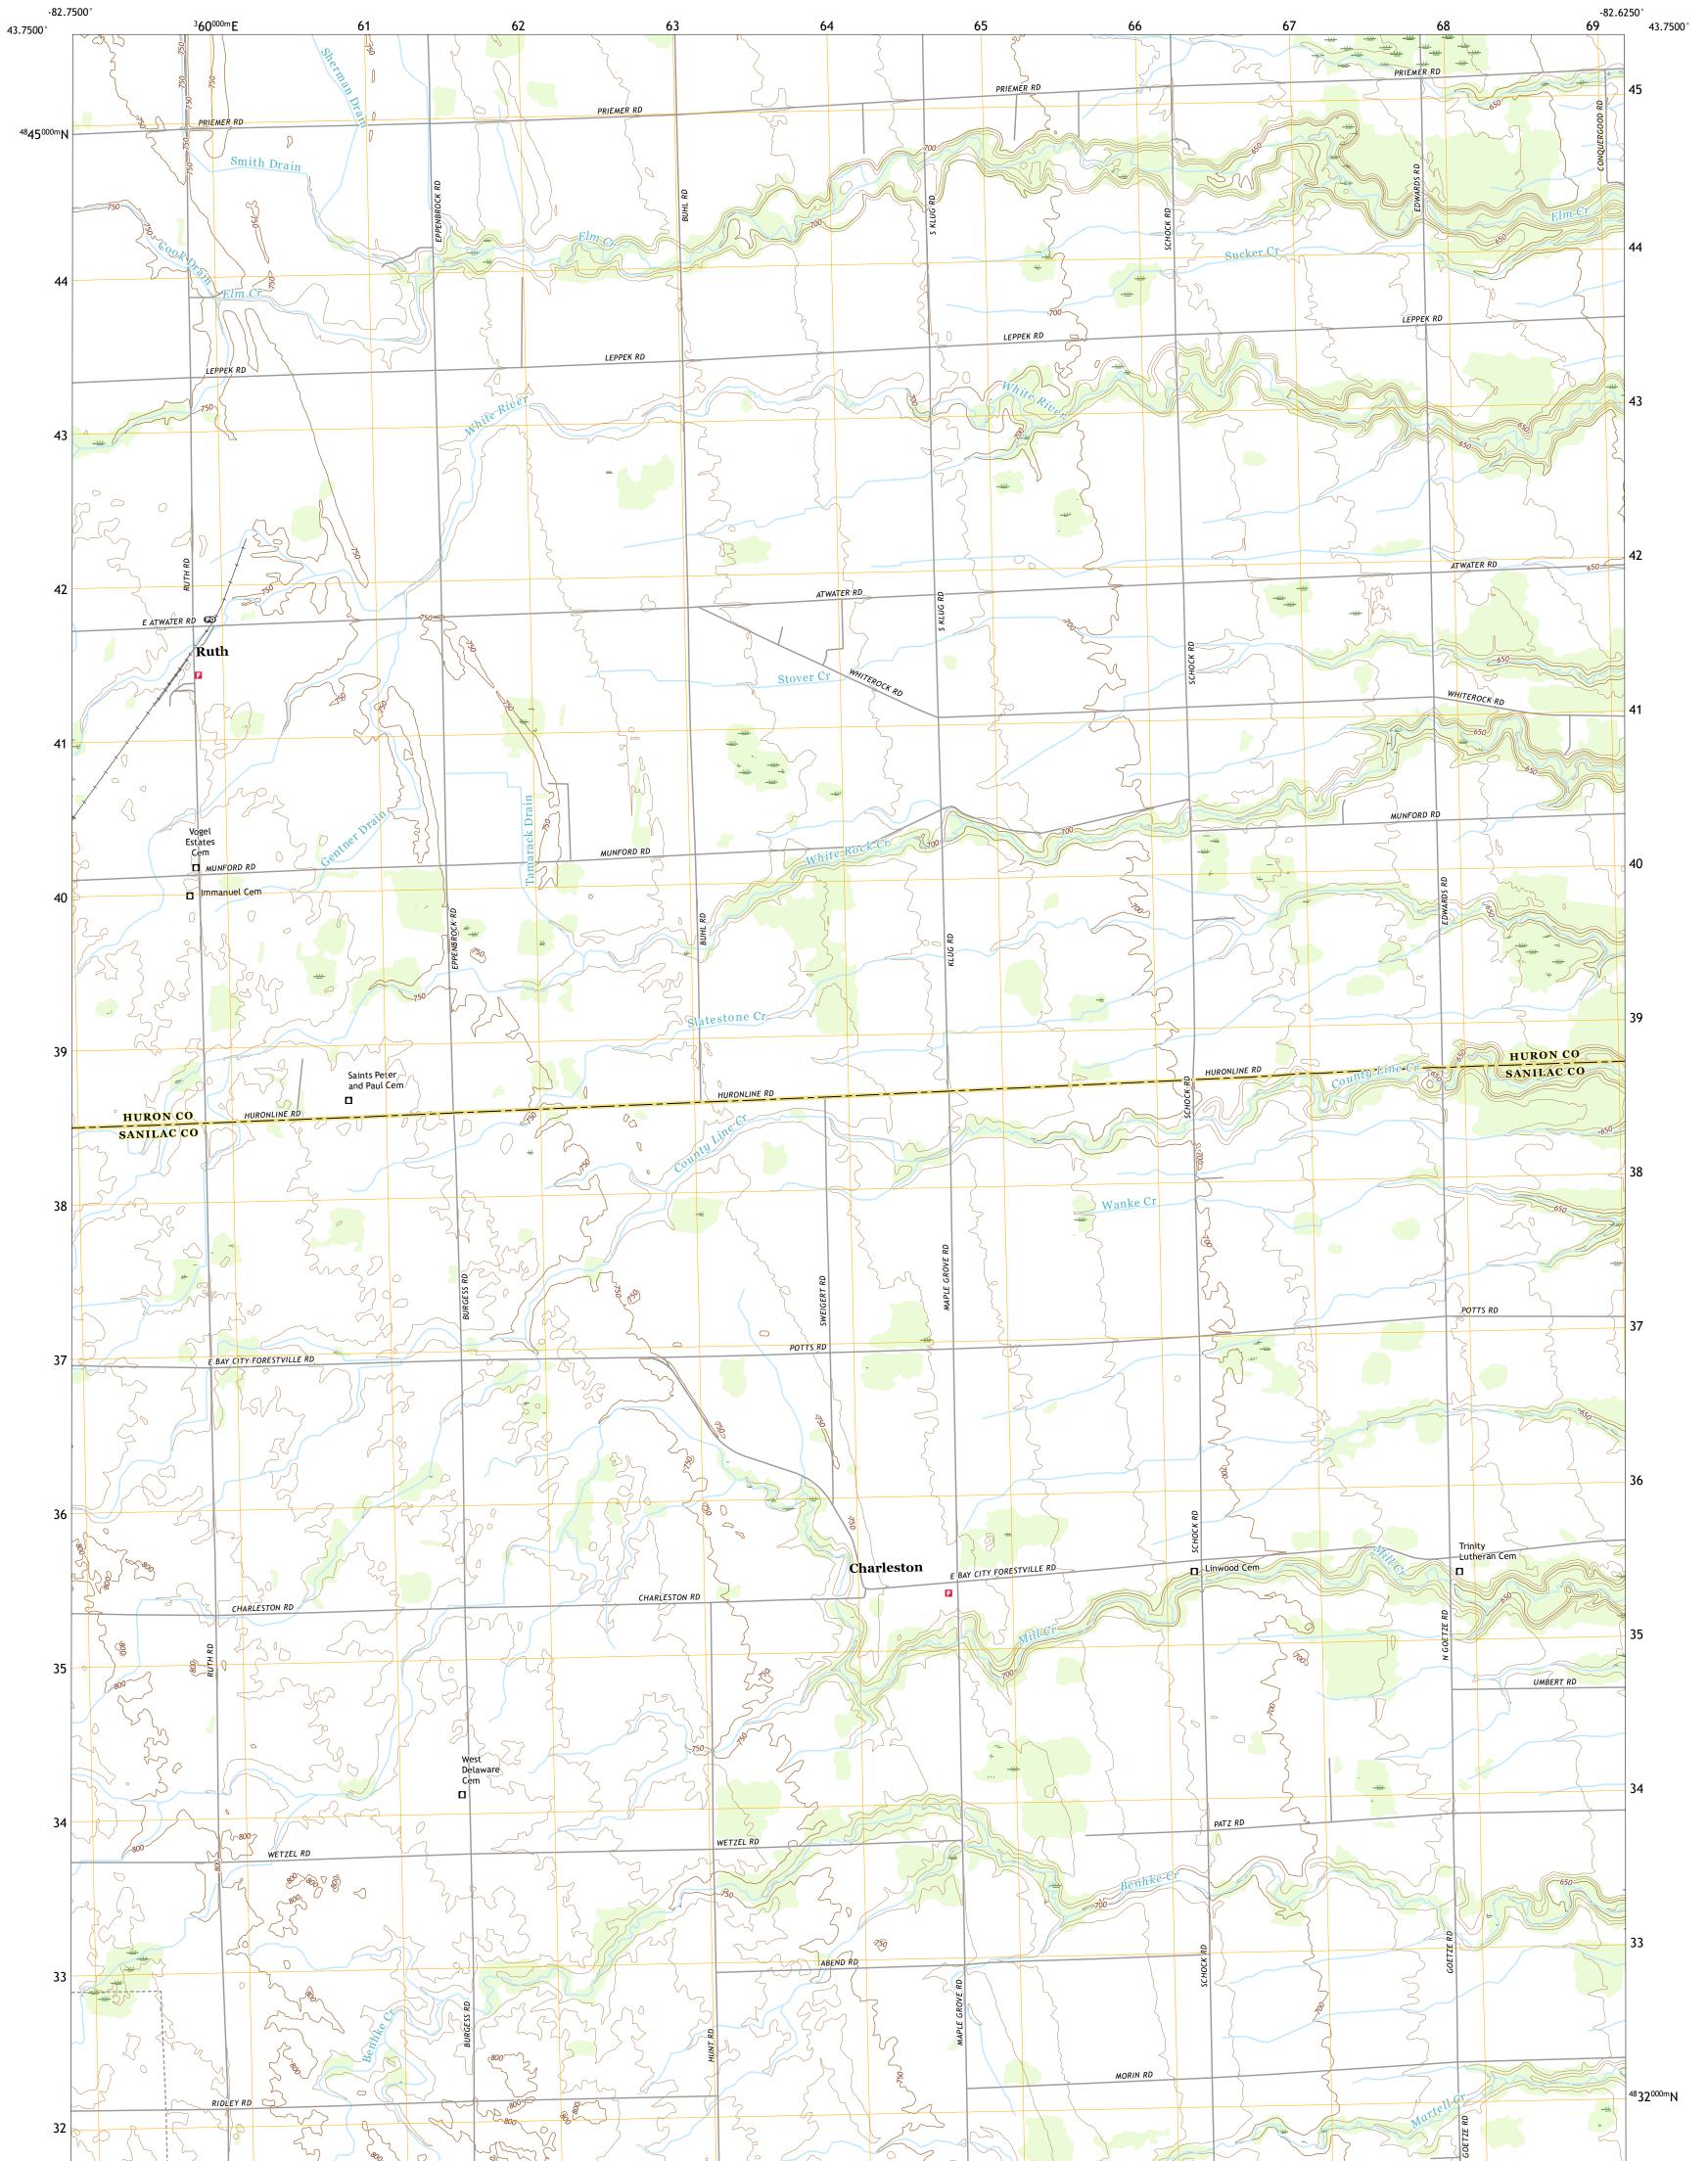

RUTH QUADRANGLE MICHIGAN 7.5-MINUTE SERIES

Produced by the United States Geological Survey North American Datum of 1983 (NAD83) World Geodetic System of 1984 (WGS84). Projection and 1 000-meter grid:Universal Transverse Mercator, Zone 17T This map is not a legal document. Boundaries may be generalized for this map scale. Private lands within government reservations may not be shown. Obtain permission before entering private lands.