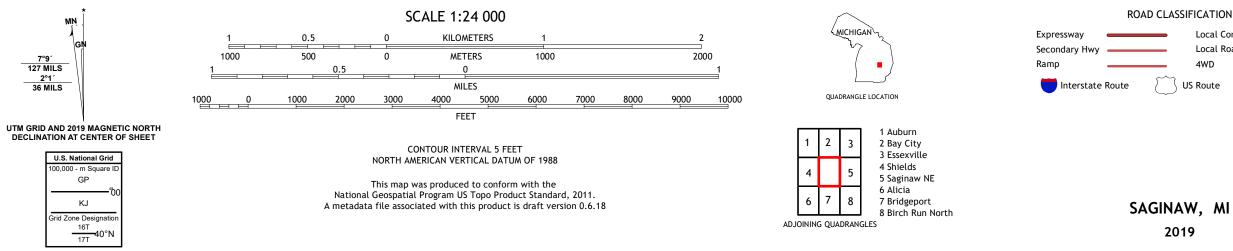

Produced by the United States Geological Survey North American Datum of 1983 (NAD83) World Geodetic System of 1984 (WGS84). Projection and 1 000-meter grid: Universal Transverse Mercator, Zone 16T\17T This map is not a legal document. Boundaries may be generalized for this map scale. Private lands within government reservations may not be shown. Obtain permission before entering private lands.

Imagery.... Roads..... ...NAIP, July 2016 - October 2016 U.S. Census Bureau, 2016 ......GNIS, 1980 - 2019 Names.... Hydrography..... ..National Hydrography Dataset, 2006 - 2019 Contours...... Boundaries..... ......National Elevation Dataset, 2019 ......Nultiple sources; see metadata file 2017 - 2018 Public Land Survey System..... .....BLM, 2018 Wetlands.....FWS Wetlands Inventory 2005 National



ROAD CLASSIFICATION Local Connector Local Road 4WD US Route State Route

## NSN. 7 6 4 3 0 1 6 3 7 1 6 4 5 NGA REF NO. US GS X 2 4 K 3 9 1 9 6