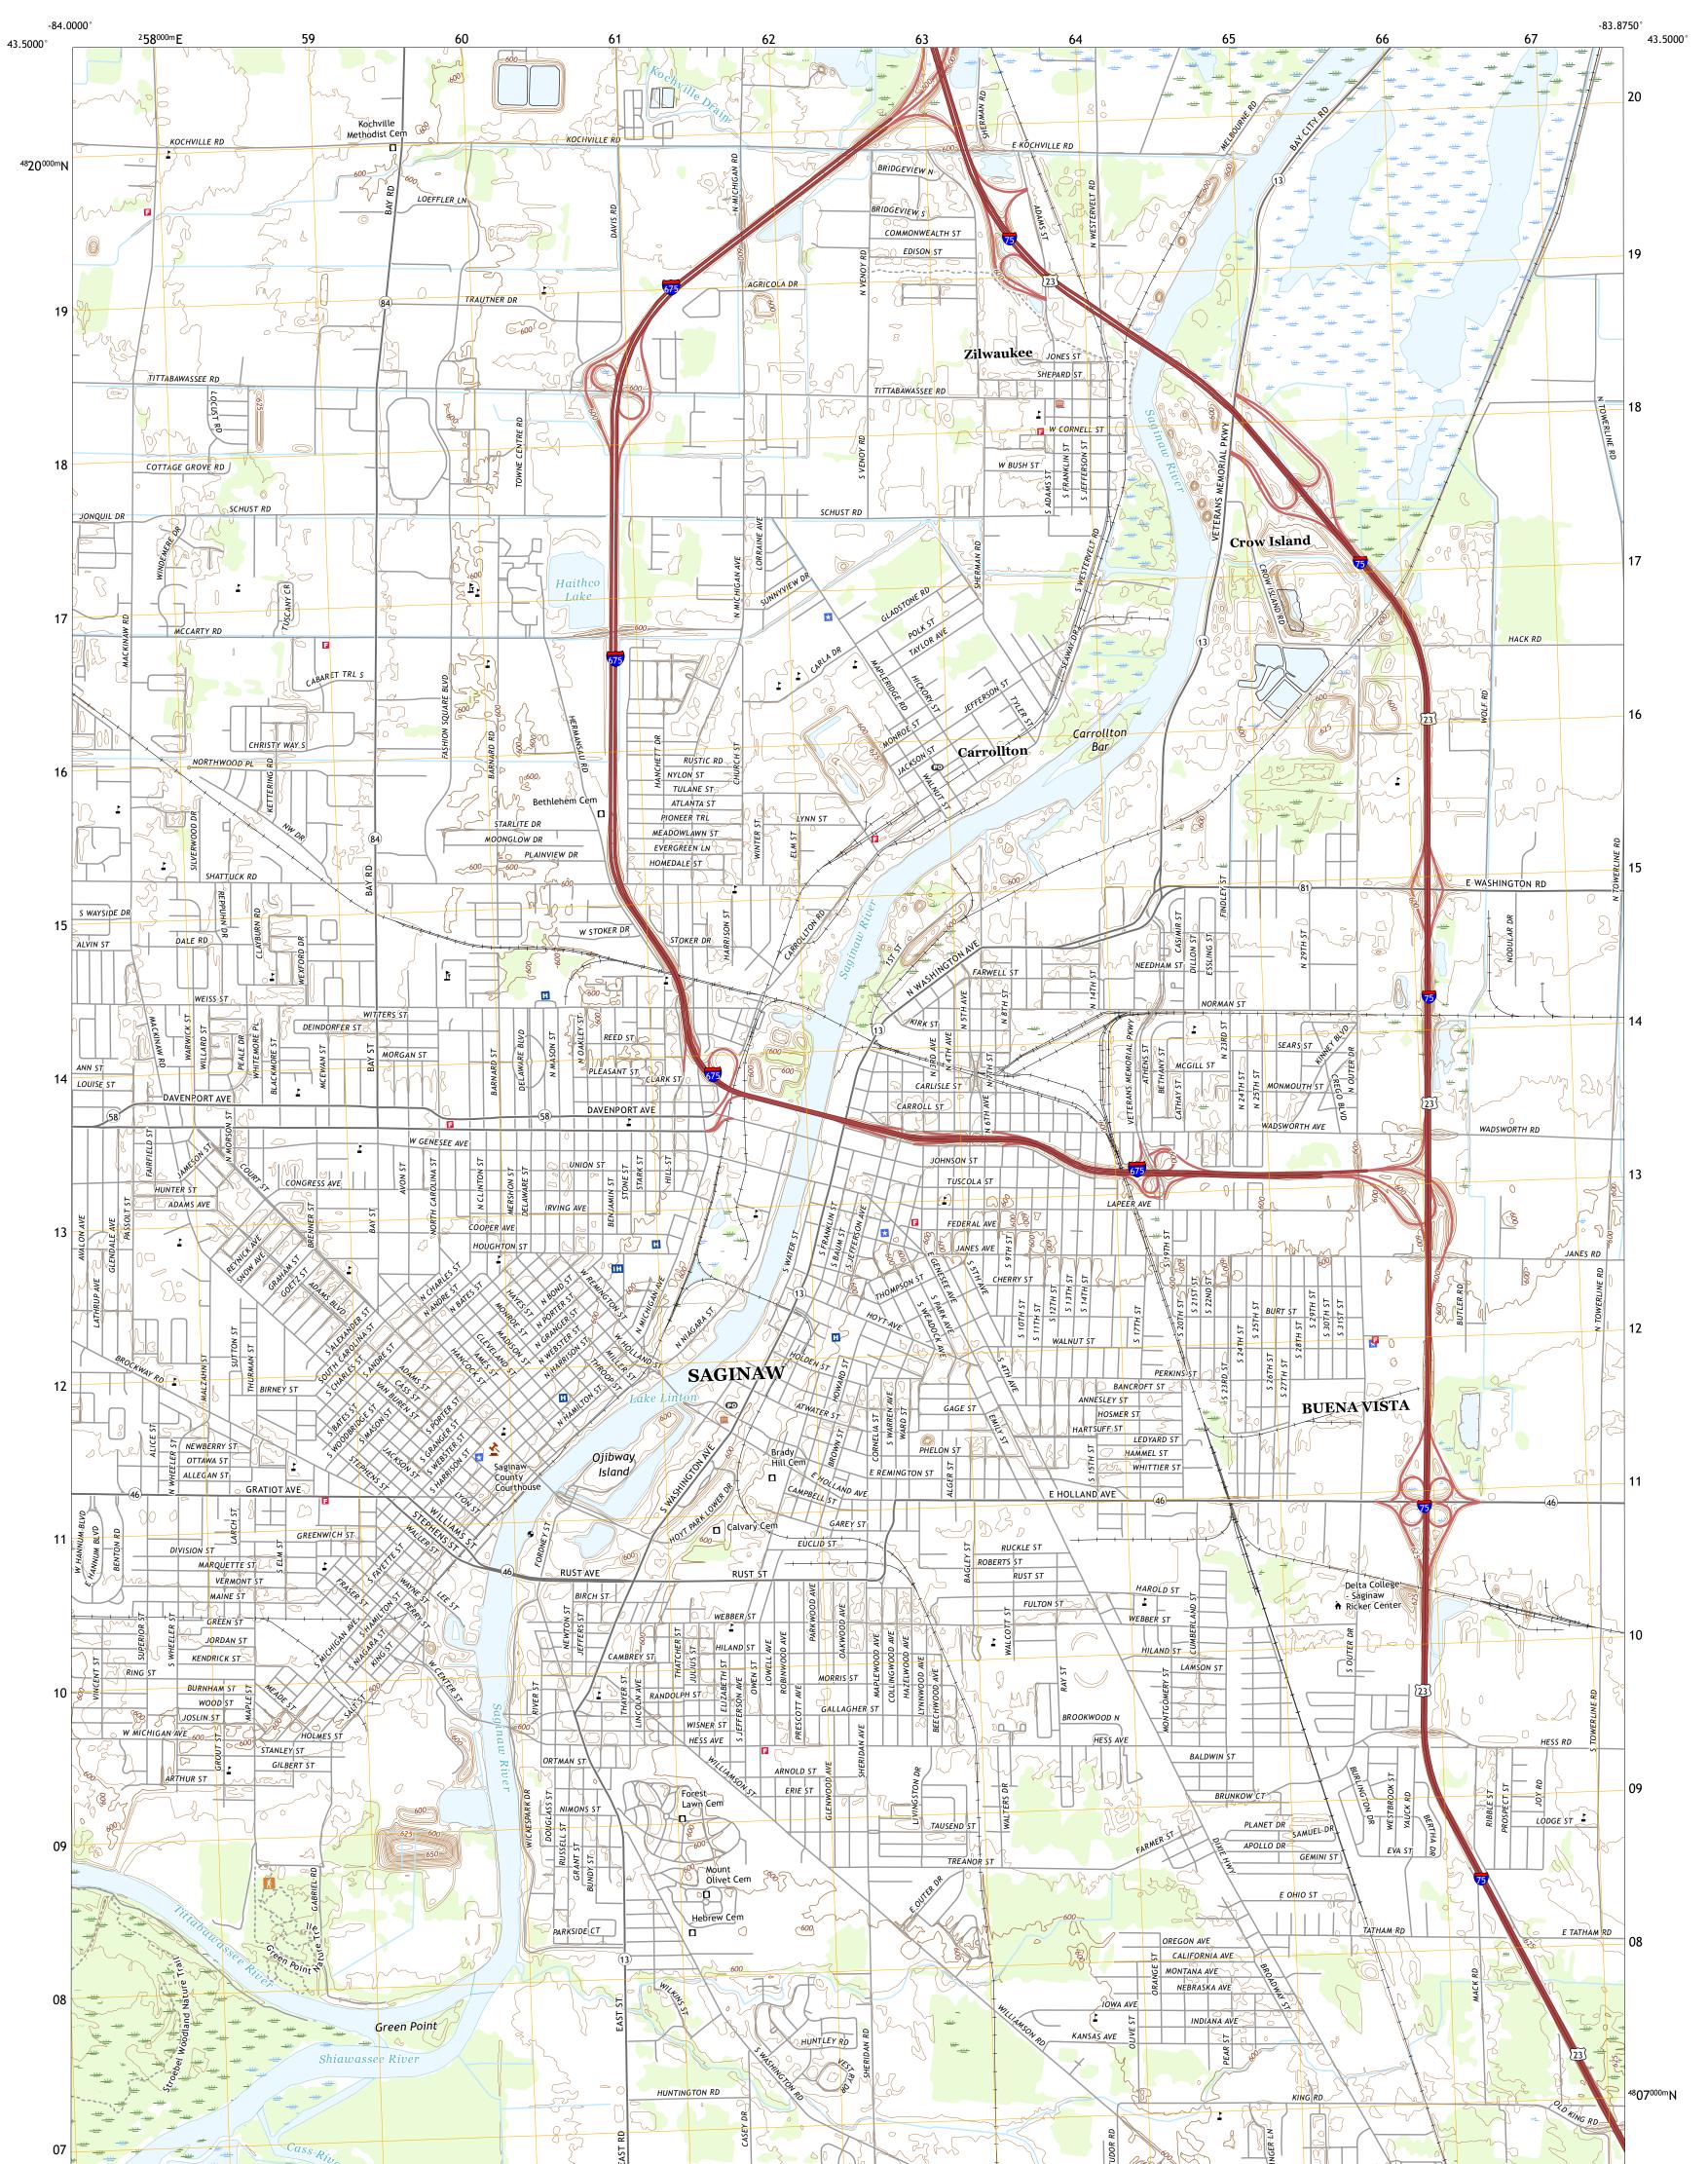

## The National Map US Topo

SAGINAW QUADRANGLE **MICHIGAN - SAGINAW COUNTY** 7.5-MINUTE SERIES

Produced by the United States Geological Survey North American Datum of 1983 (NAD83) World Geodetic System of 1984 (WGS84). Projection and 1 000-meter grid: Universal Transverse Mercator, Zone 16T\17T This map is not a legal document. Boundaries may be generalized for this map scale. Private lands within government reservations may not be shown. Obtain permission before entering private lands.

Imagery.... Roads..... ...NAIP, July 2016 - October 2016 U.S. Census Bureau, 2016 ......GNIS, 1980 - 2019 Names.... Hydrography..... ..National Hydrography Dataset, 2006 - 2019 Contours...... Boundaries..... ......National Elevation Dataset, 2019 ......Nultiple sources; see metadata file 2017 - 2018 Public Land Survey System..... .....BLM, 2018 Wetlands.....FWS Wetlands Inventory 2005 National