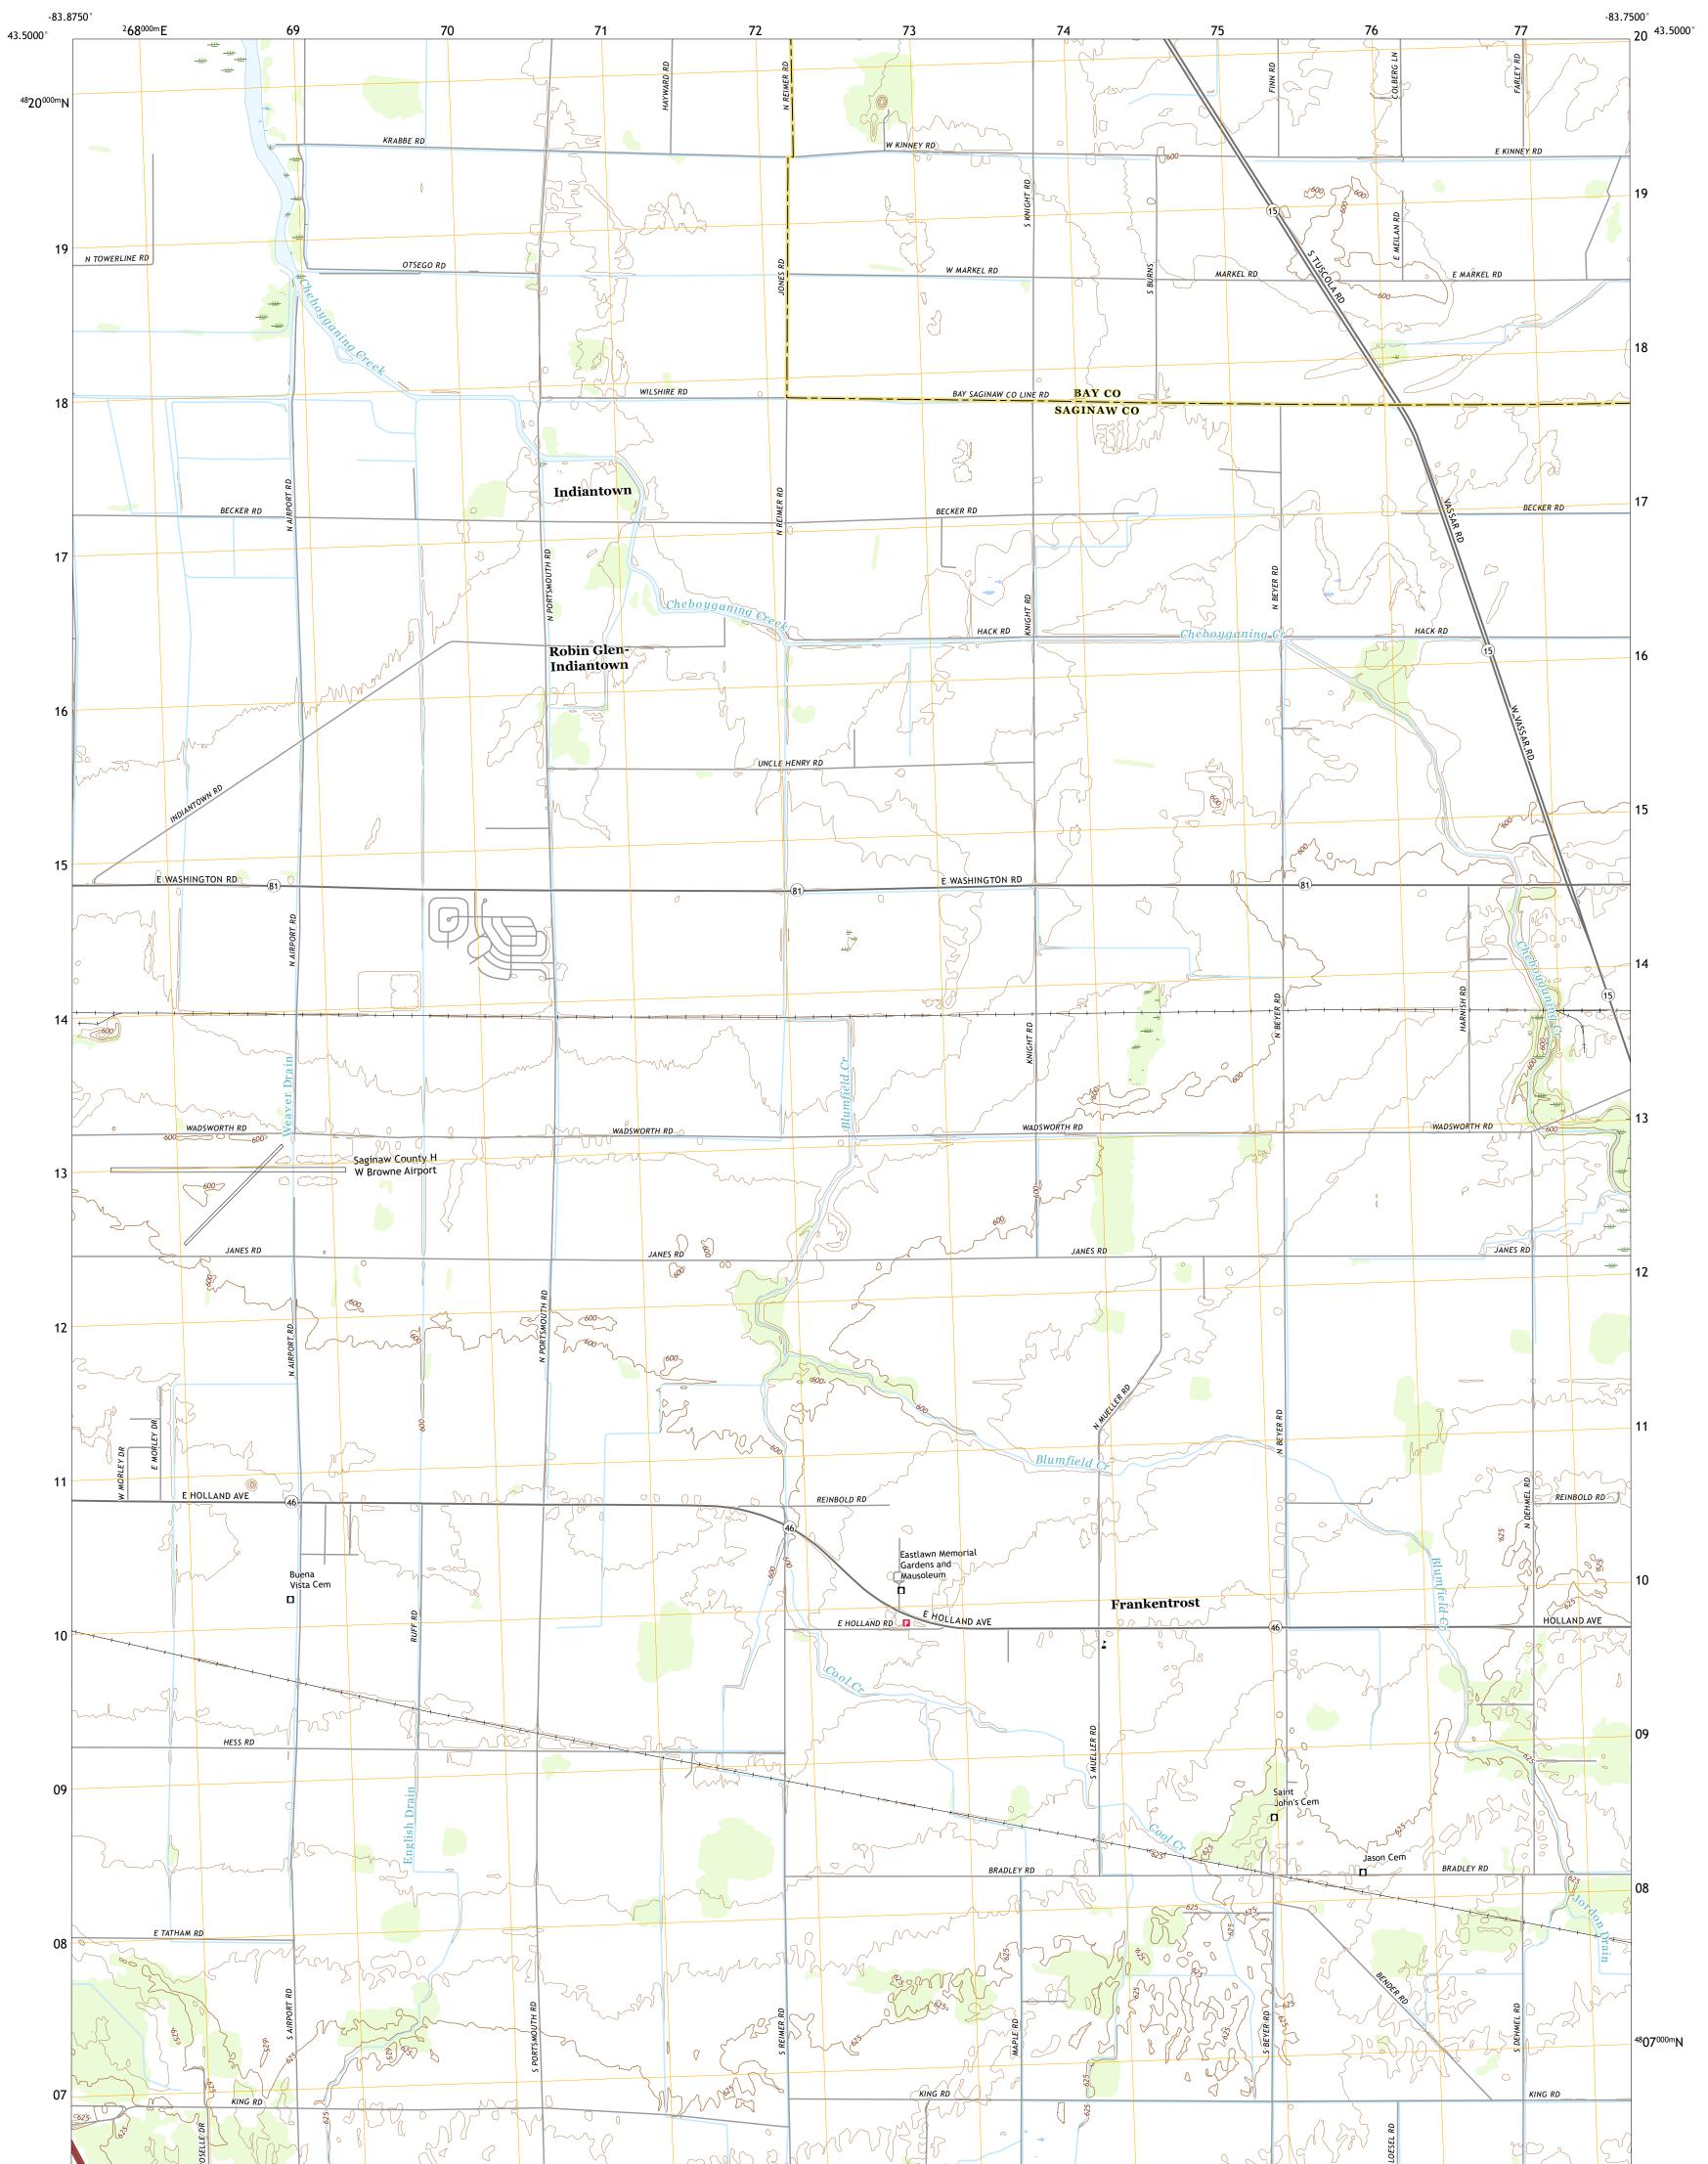

SAGINAW NE QUADRANGLE MICHIGAN 7.5-MINUTE SERIES

Produced by the United States Geological Survey North American Datum of 1983 (NAD83) World Geodetic System of 1984 (WGS84). Projection and 1 000-meter grid:Universal Transverse Mercator, Zone 17T This map is not a legal document. Boundaries may be generalized for this map scale. Private lands within government reservations may not be shown. Obtain permission before entering private lands.

Imagery.... Roads..... Names..... ......NAIP, July 2016 - October 2016 U.S. Census Bureau, 2016 ......GNIS, 1980 - 2019 