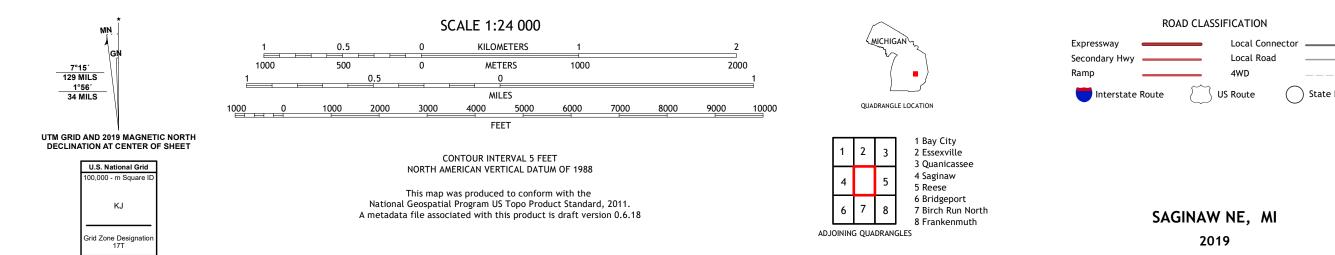

SAGINAW NE QUADRANGLE MICHIGAN 7.5-MINUTE SERIES

Produced by the United States Geological Survey North American Datum of 1983 (NAD83) World Geodetic System of 1984 (WGS84). Projection and 1 000-meter grid:Universal Transverse Mercator, Zone 17T This map is not a legal document. Boundaries may be generalized for this map scale. Private lands within government reservations may not be shown. Obtain permission before entering private lands.

## NSN. 7643016371646

\_\_\_\_

State Route