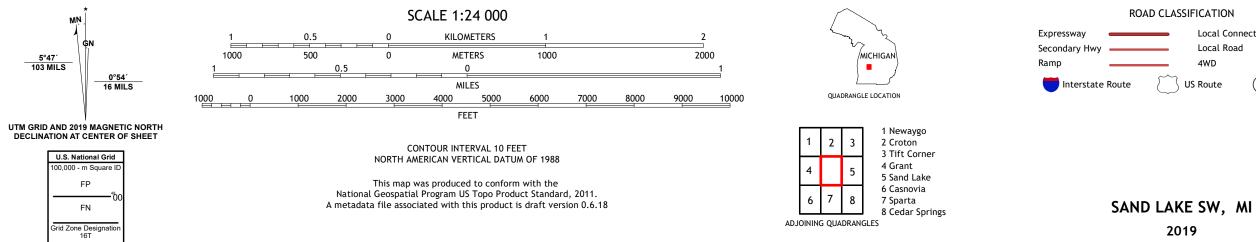

## U.S. DEPARTMENT OF THE INTERIOR U.S. GEOLOGICAL SURVEY

SAND LAKE SW QUADRANGLE MICHIGAN 7.5-MINUTE SERIES

Produced by the United States Geological Survey North American Datum of 1983 (NAD83) World Geodetic System of 1984 (WGS84). Projection and 1 000-meter grid:Universal Transverse Mercator, Zone 16T This map is not a legal document. Boundaries may be generalized for this map scale. Private lands within government reservations may not be shown. Obtain permission before entering private lands.