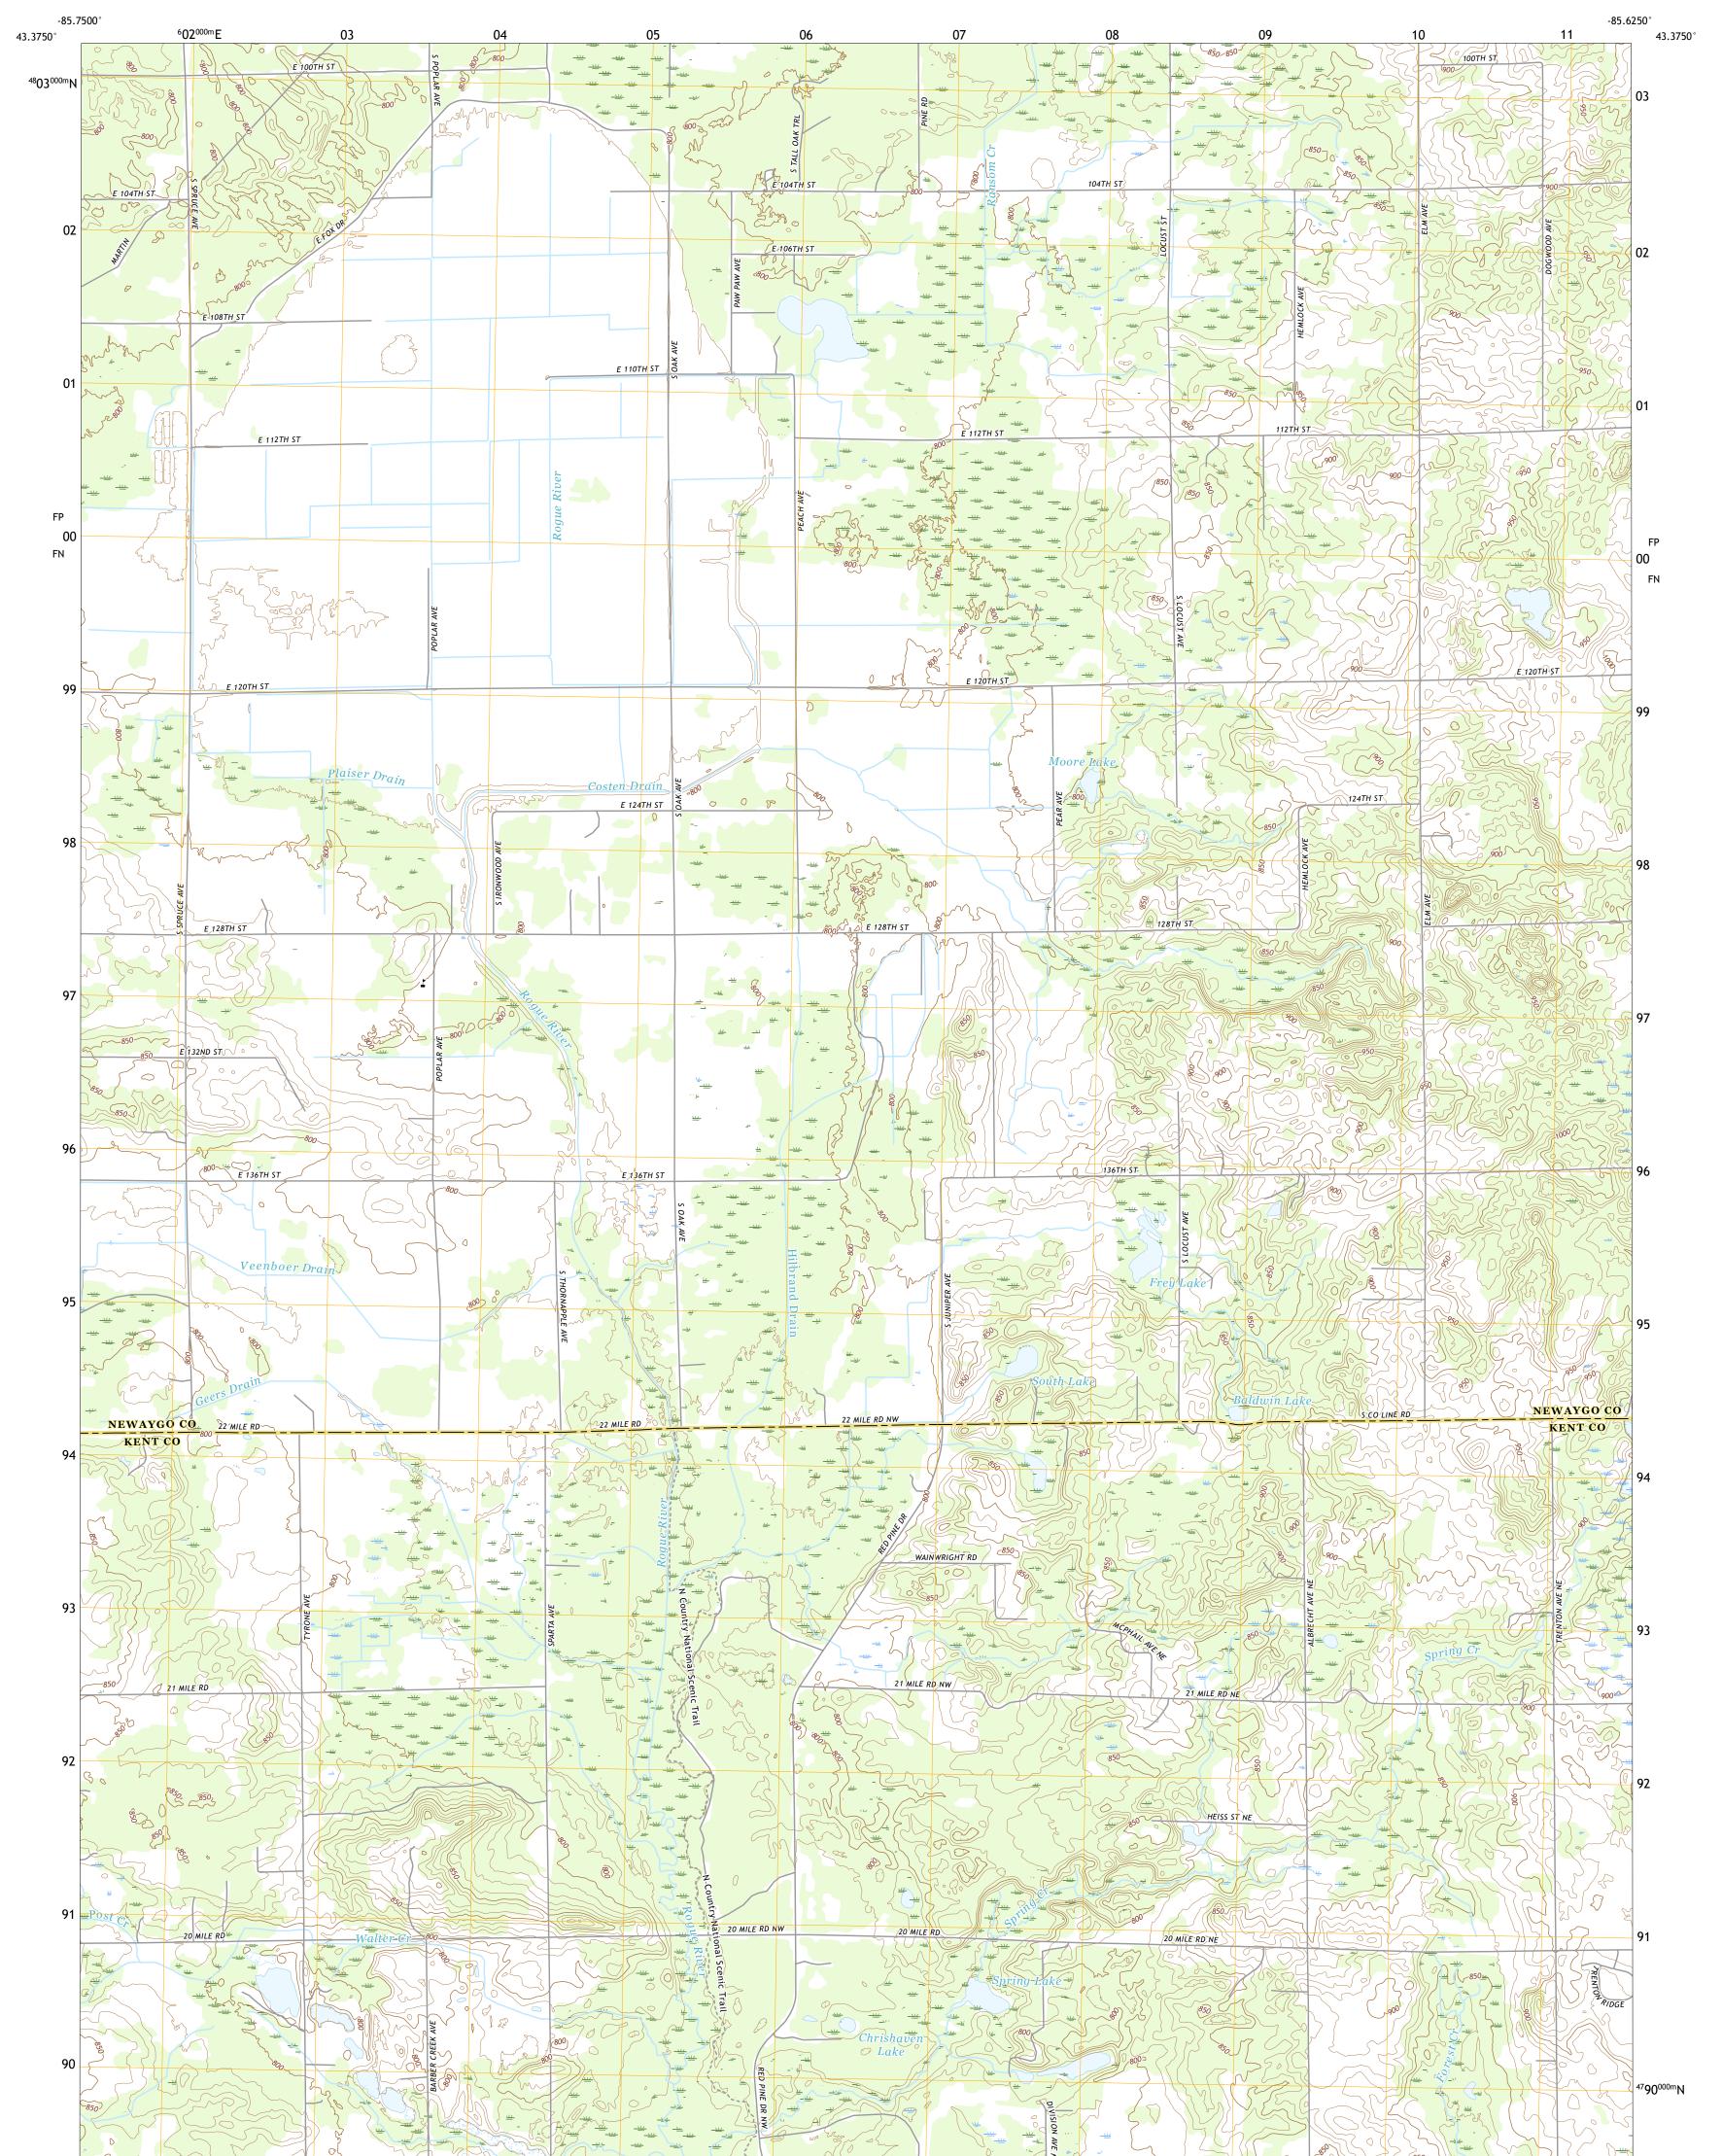

## U.S. DEPARTMENT OF THE INTERIOR U.S. GEOLOGICAL SURVEY

SAND LAKE SW QUADRANGLE MICHIGAN 7.5-MINUTE SERIES

Produced by the United States Geological Survey North American Datum of 1983 (NAD83) World Geodetic System of 1984 (WGS84). Projection and 1 000-meter grid:Universal Transverse Mercator, Zone 16T This map is not a legal document. Boundaries may be generalized for this map scale. Private lands within government reservations may not be shown. Obtain permission before entering private lands.