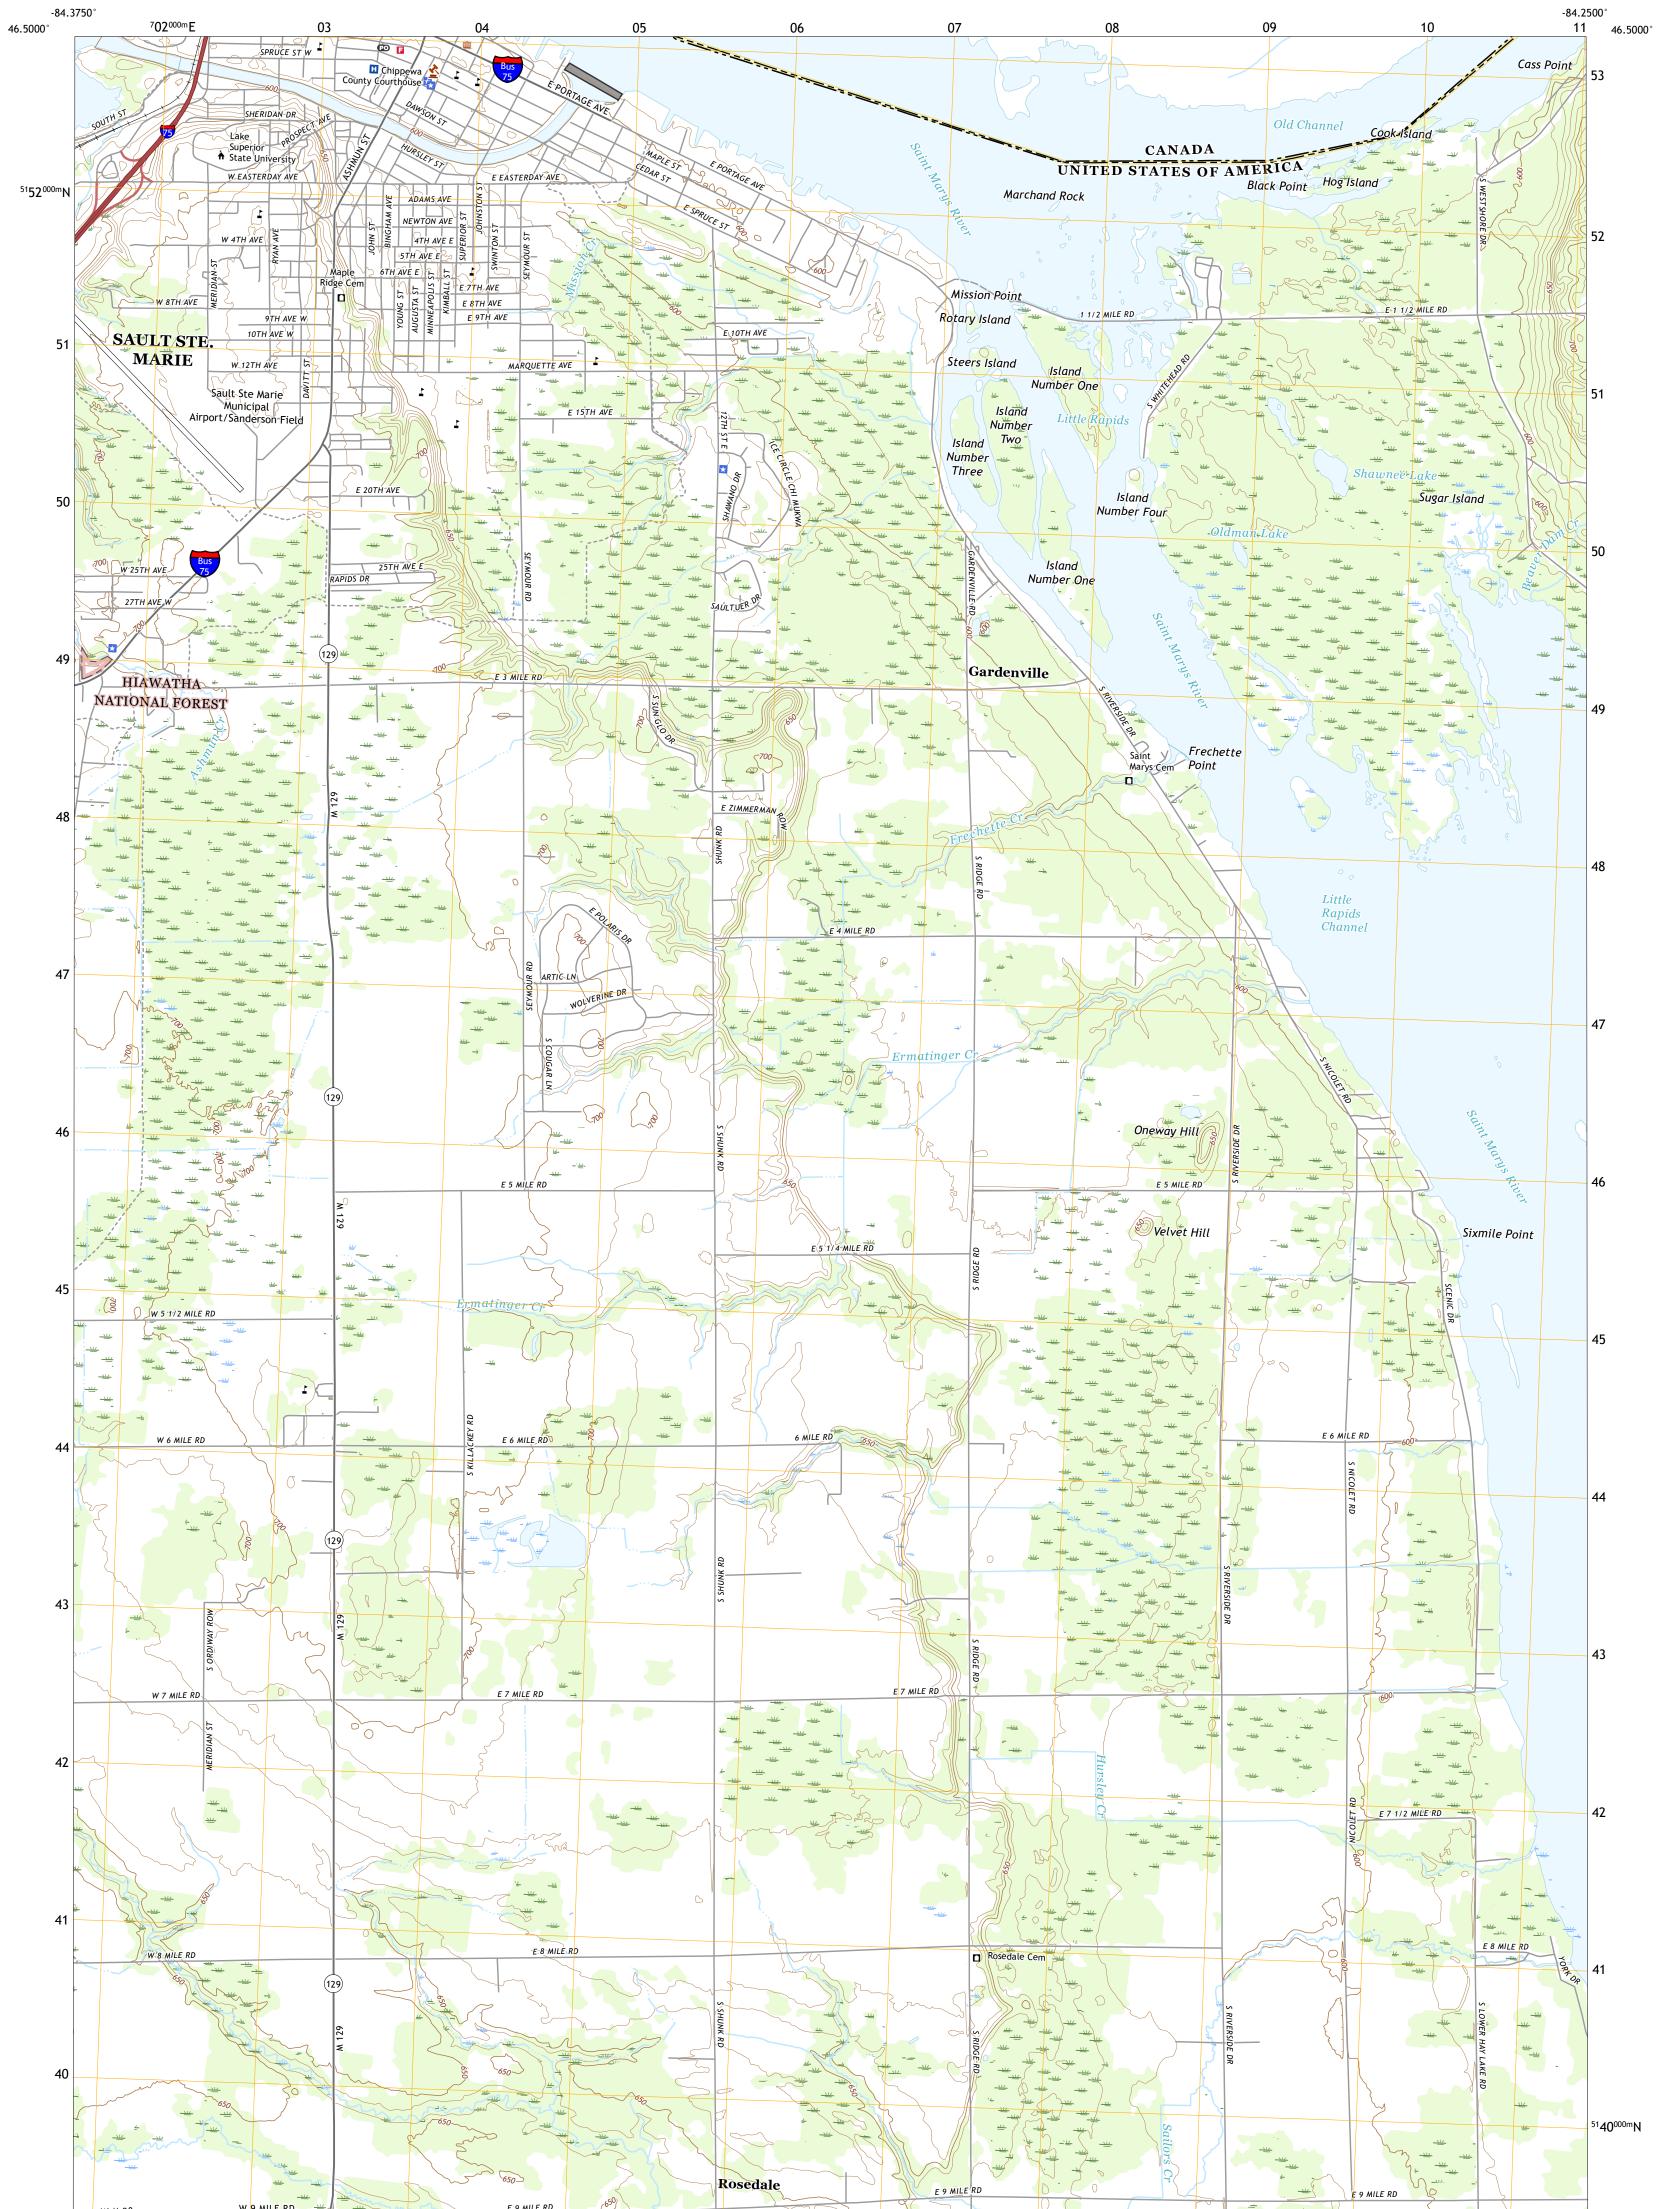

USSI STRATE

SAULT STE. MARIE SOUTH QUADRANGLE MICHIGAN - CHIPPEWA COUNTY 7.5-MINUTE SERIES

Produced by the United States Geological Survey North American Datum of 1983 (NAD83) World Geodetic System of 1984 (WGS84). Projection and 1 000-meter grid: Universal Transverse Mercator, Zone 16T This map is not a legal document. Boundaries may be generalized for this map scale. Private lands within government reservations may not be shown. Obtain permission before entering private lands.