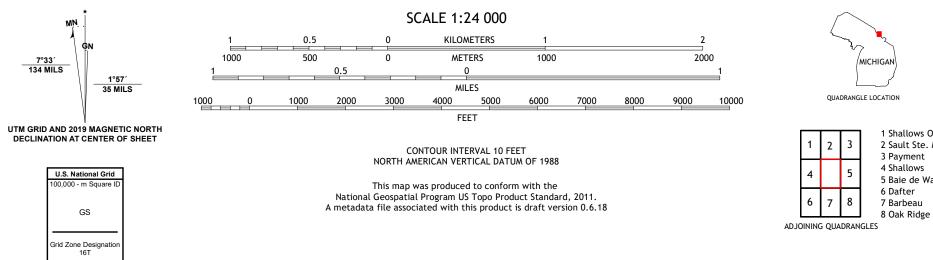

SSI STRATE

SAULT STE. MARIE SOUTH QUADRANGLE MICHIGAN - CHIPPEWA COUNTY 7.5-MINUTE SERIES





Produced by the United States Geological Survey North American Datum of 1983 (NAD83) World Geodetic System of 1984 (WGS84). Projection and 1 000-meter grid: Universal Transverse Mercator, Zone 16T This map is not a legal document. Boundaries may be generalized for this map scale. Private lands within government reservations may not be shown. Obtain permission before entering private lands.

.....NAIP, September 2016 - October 2016 Imagery... ...National Hydrography Dataset, 2002 - 2019 Hydrography..... sources; see metadata file 2015 em......BLM, 2019 Contours.....Boundaries.....Multiple Public Land Survey System...... Wetlands......FWS National Wetlands National Inventory 2005

7°33′ 134 MILS