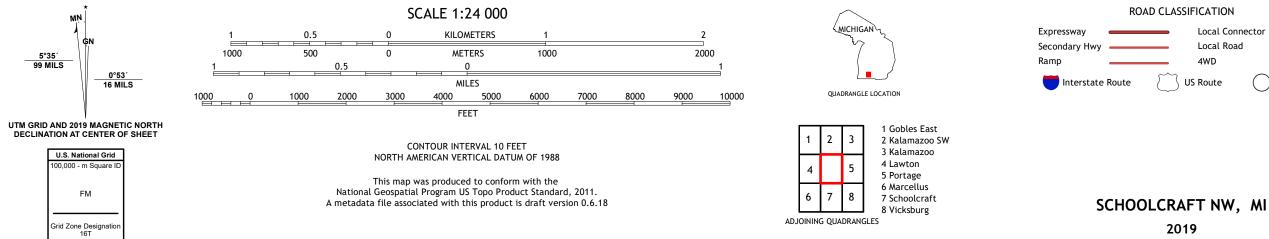

ROAD CLASSIFICATION Local Connector Local Road \_\_\_\_\_ \_\_\_\_ 4WD US Route State Route