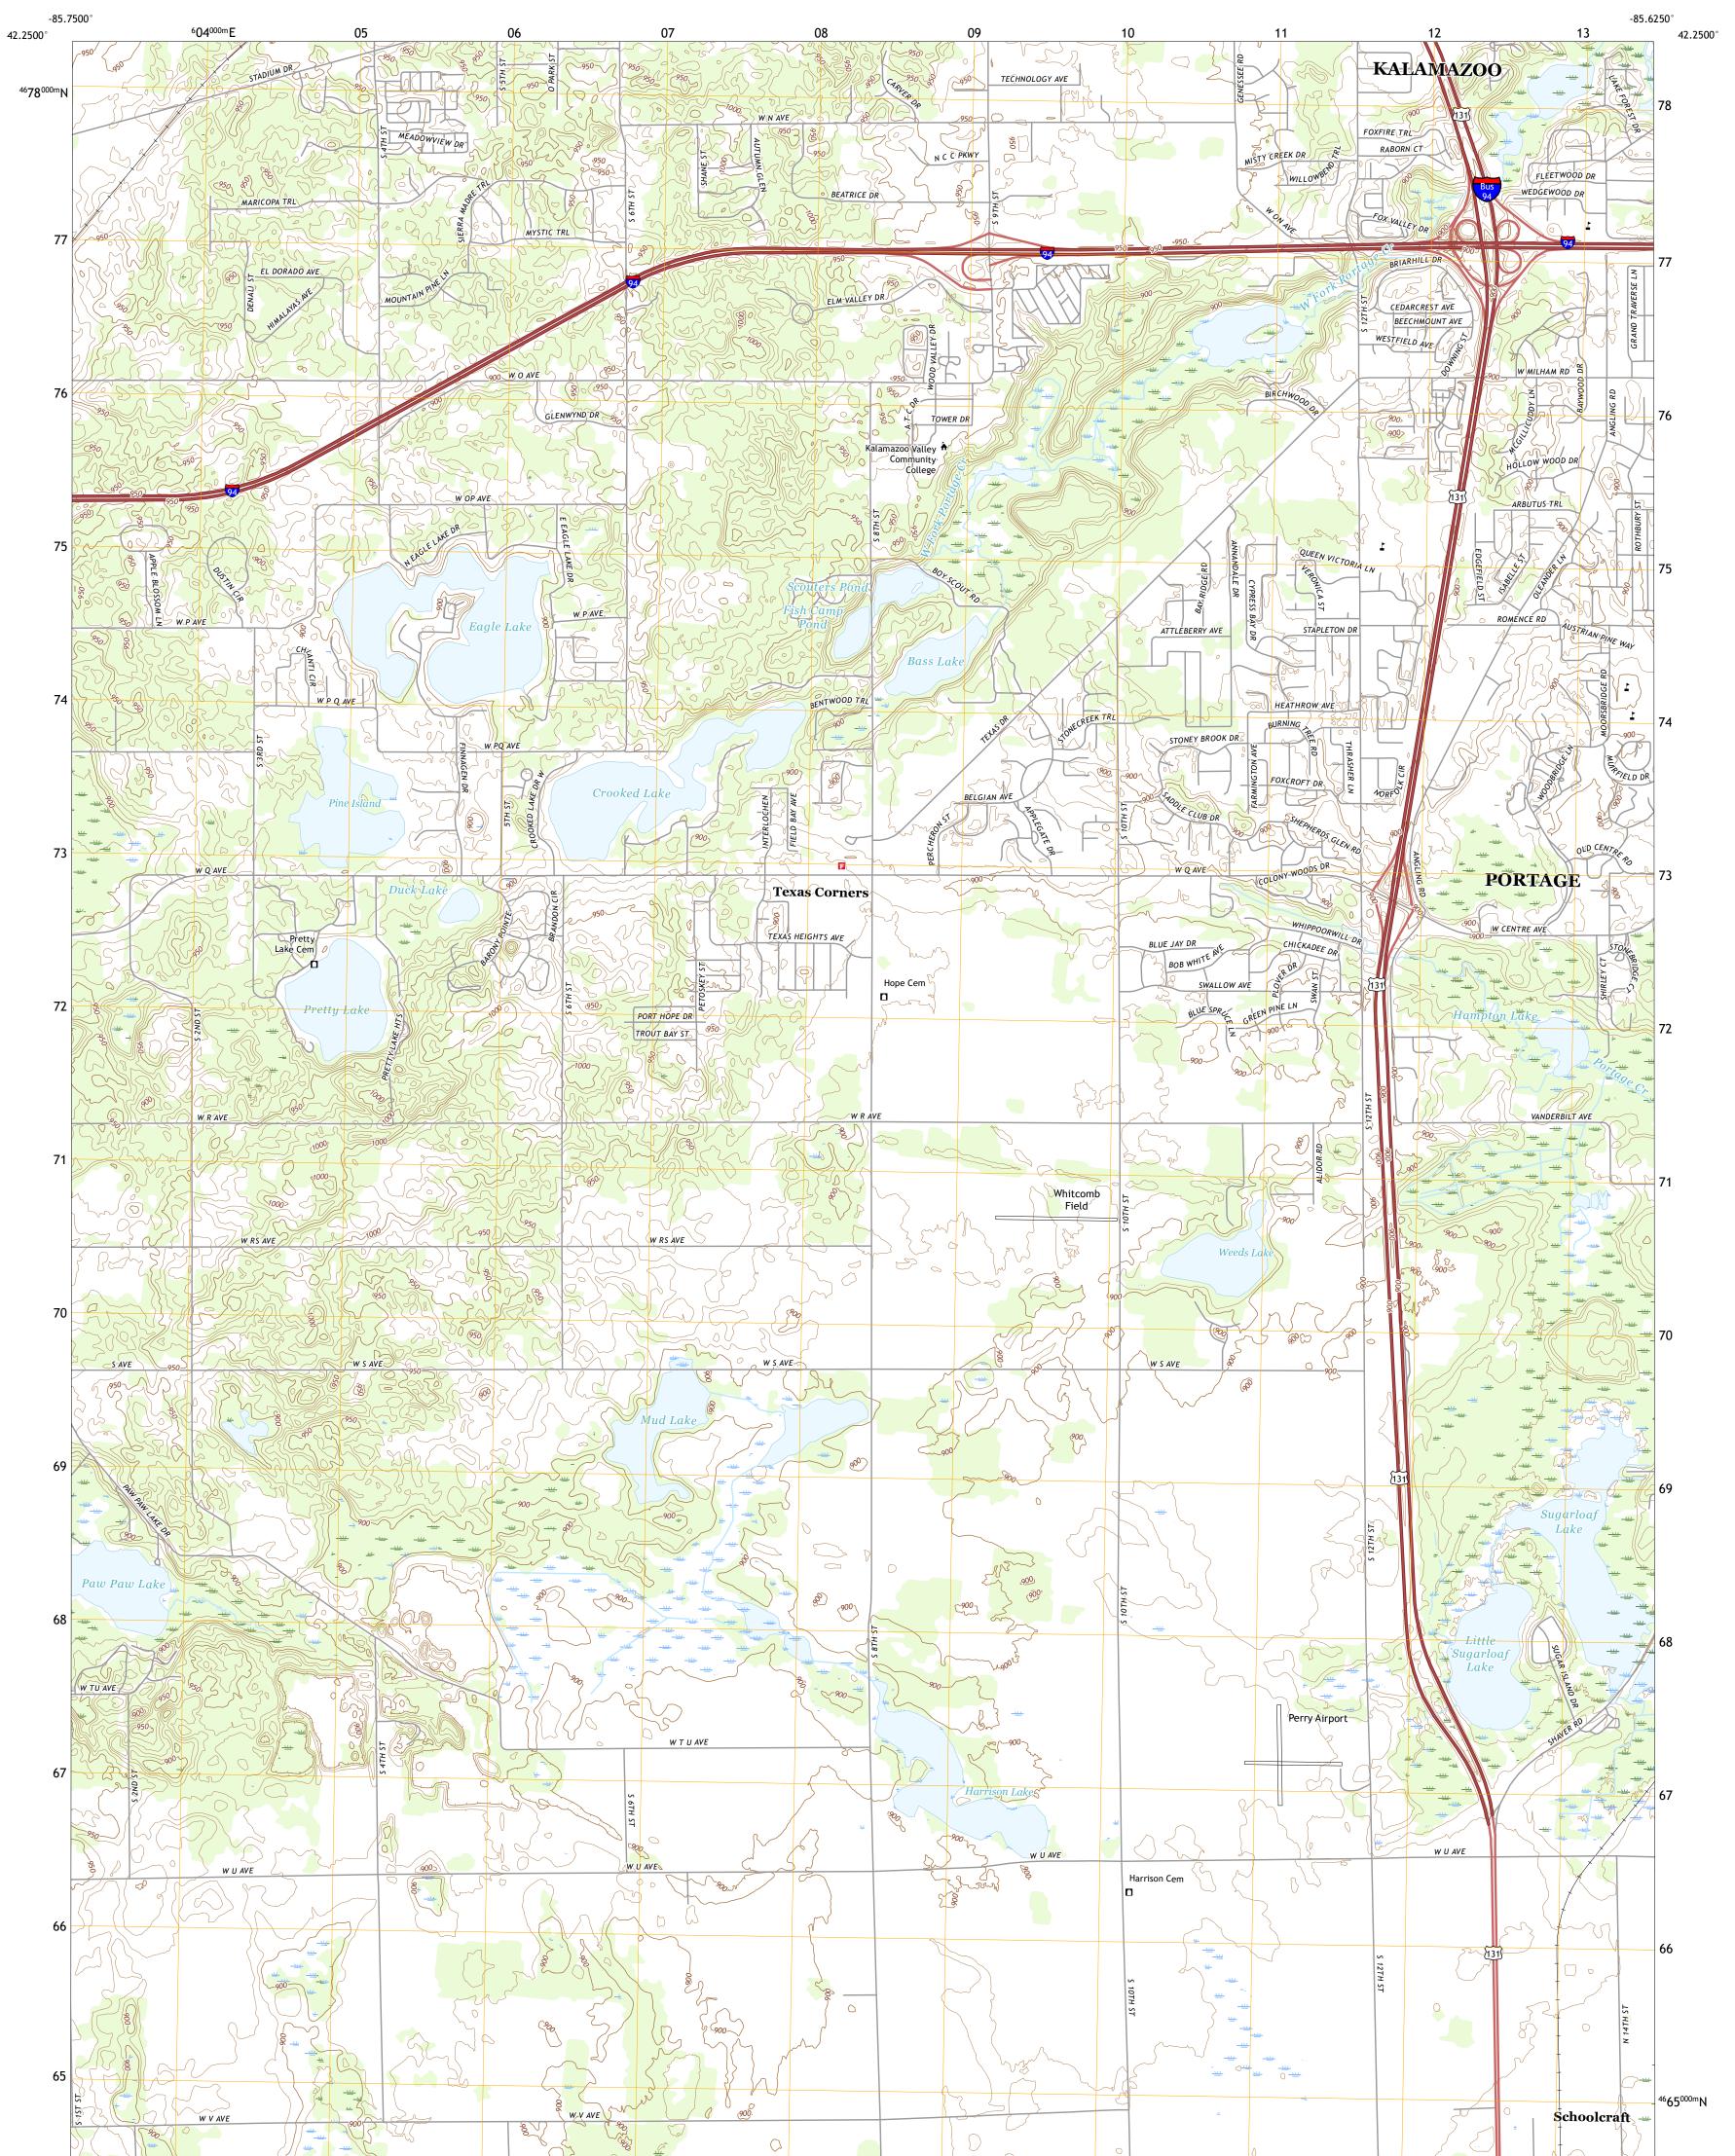

## U.S. DEPARTMENT OF THE INTERIOR U.S. GEOLOGICAL SURVEY

SCHOOLCRAFT NW QUADRANGLE MICHIGAN - KALAMAZOO COUNTY 7.5-MINUTE SERIES

Produced by the United States Geological Survey North American Datum of 1983 (NAD83) World Geodetic System of 1984 (WGS84). Projection and 1 000-meter grid:Universal Transverse Mercator, Zone 16T This map is not a legal document. Boundaries may be generalized for this map scale. Private lands within government reservations may not be shown. Obtain permission before entering private lands.