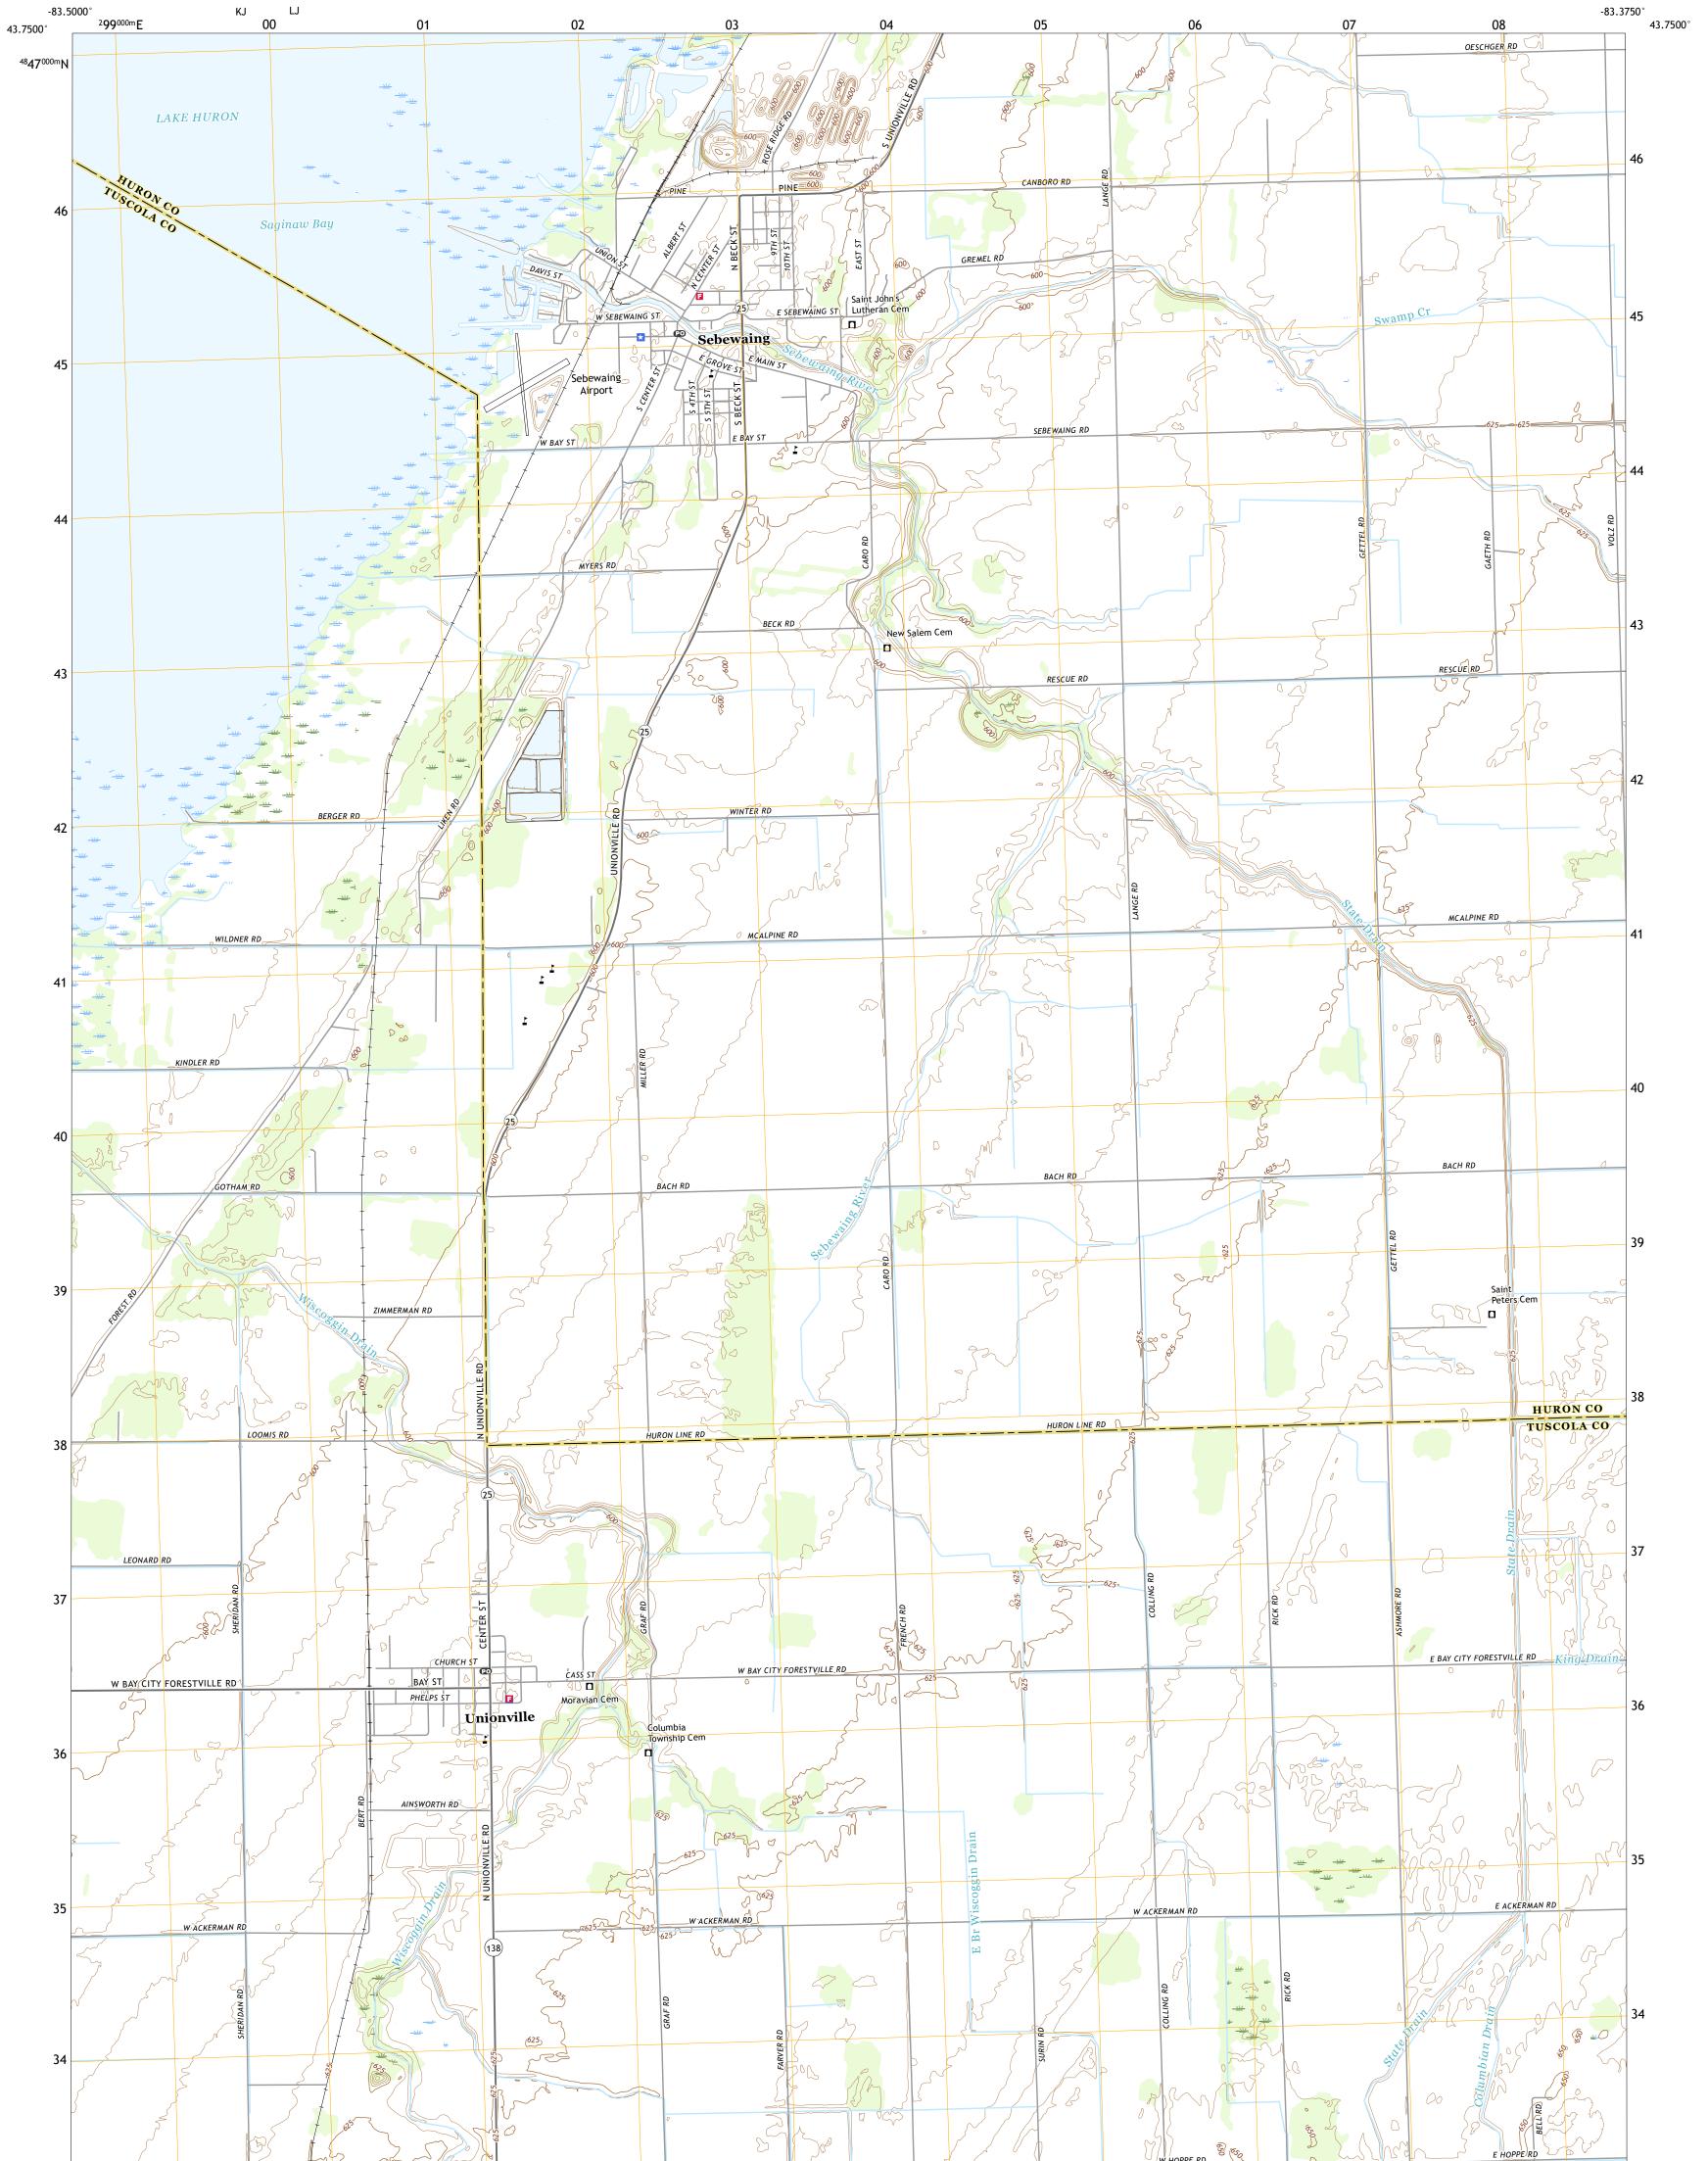

The National Map US Topo

SEBEWAING QUADRANGLE MICHIGAN 7.5-MINUTE SERIES

Produced by the United States Geological Survey North American Datum of 1983 (NAD83) World Geodetic System of 1984 (WGS84). Projection and 1 000-meter grid:Universal Transverse Mercator, Zone 17T This map is not a legal document. Boundaries may be generalized for this map scale. Private lands within government reservations may not be shown. Obtain permission before entering private lands.