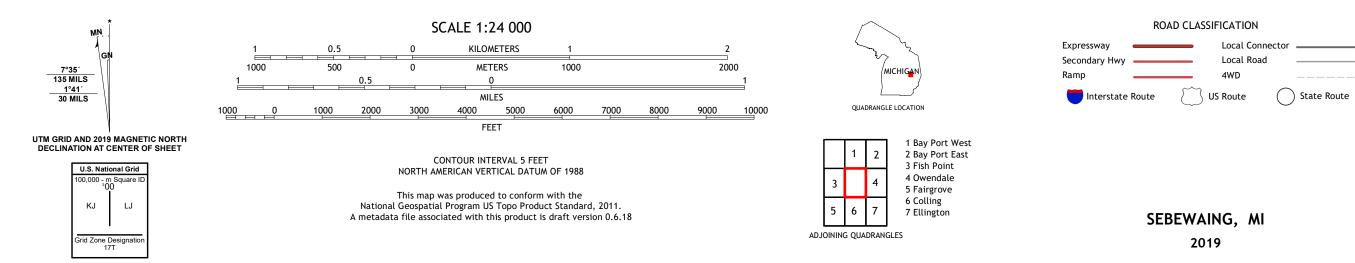

The National Map US Topo

SEBEWAING QUADRANGLE MICHIGAN 7.5-MINUTE SERIES

Produced by the United States Geological Survey North American Datum of 1983 (NAD83) World Geodetic System of 1984 (WGS84). Projection and 1 000-meter grid:Universal Transverse Mercator, Zone 17T This map is not a legal document. Boundaries may be generalized for this map scale. Private lands within government reservations may not be shown. Obtain permission before entering private lands.

......NAIP, August 2016 - October 2016 U.S. Census Bureau, 2016 .....GNIS, 1980 - 2019 Imagery... Roads..... Names..... HydrographyGNIS, 1980 - 2019HydrographyDataset, 2006 - 2019ContoursNational Hydrography Dataset, 2013 - 2019BoundariesMultiple sources; see metadata file 2017 - 2018PublicLandSystemBUBLicLandSystemFWSNationalWetlandsInventory2005