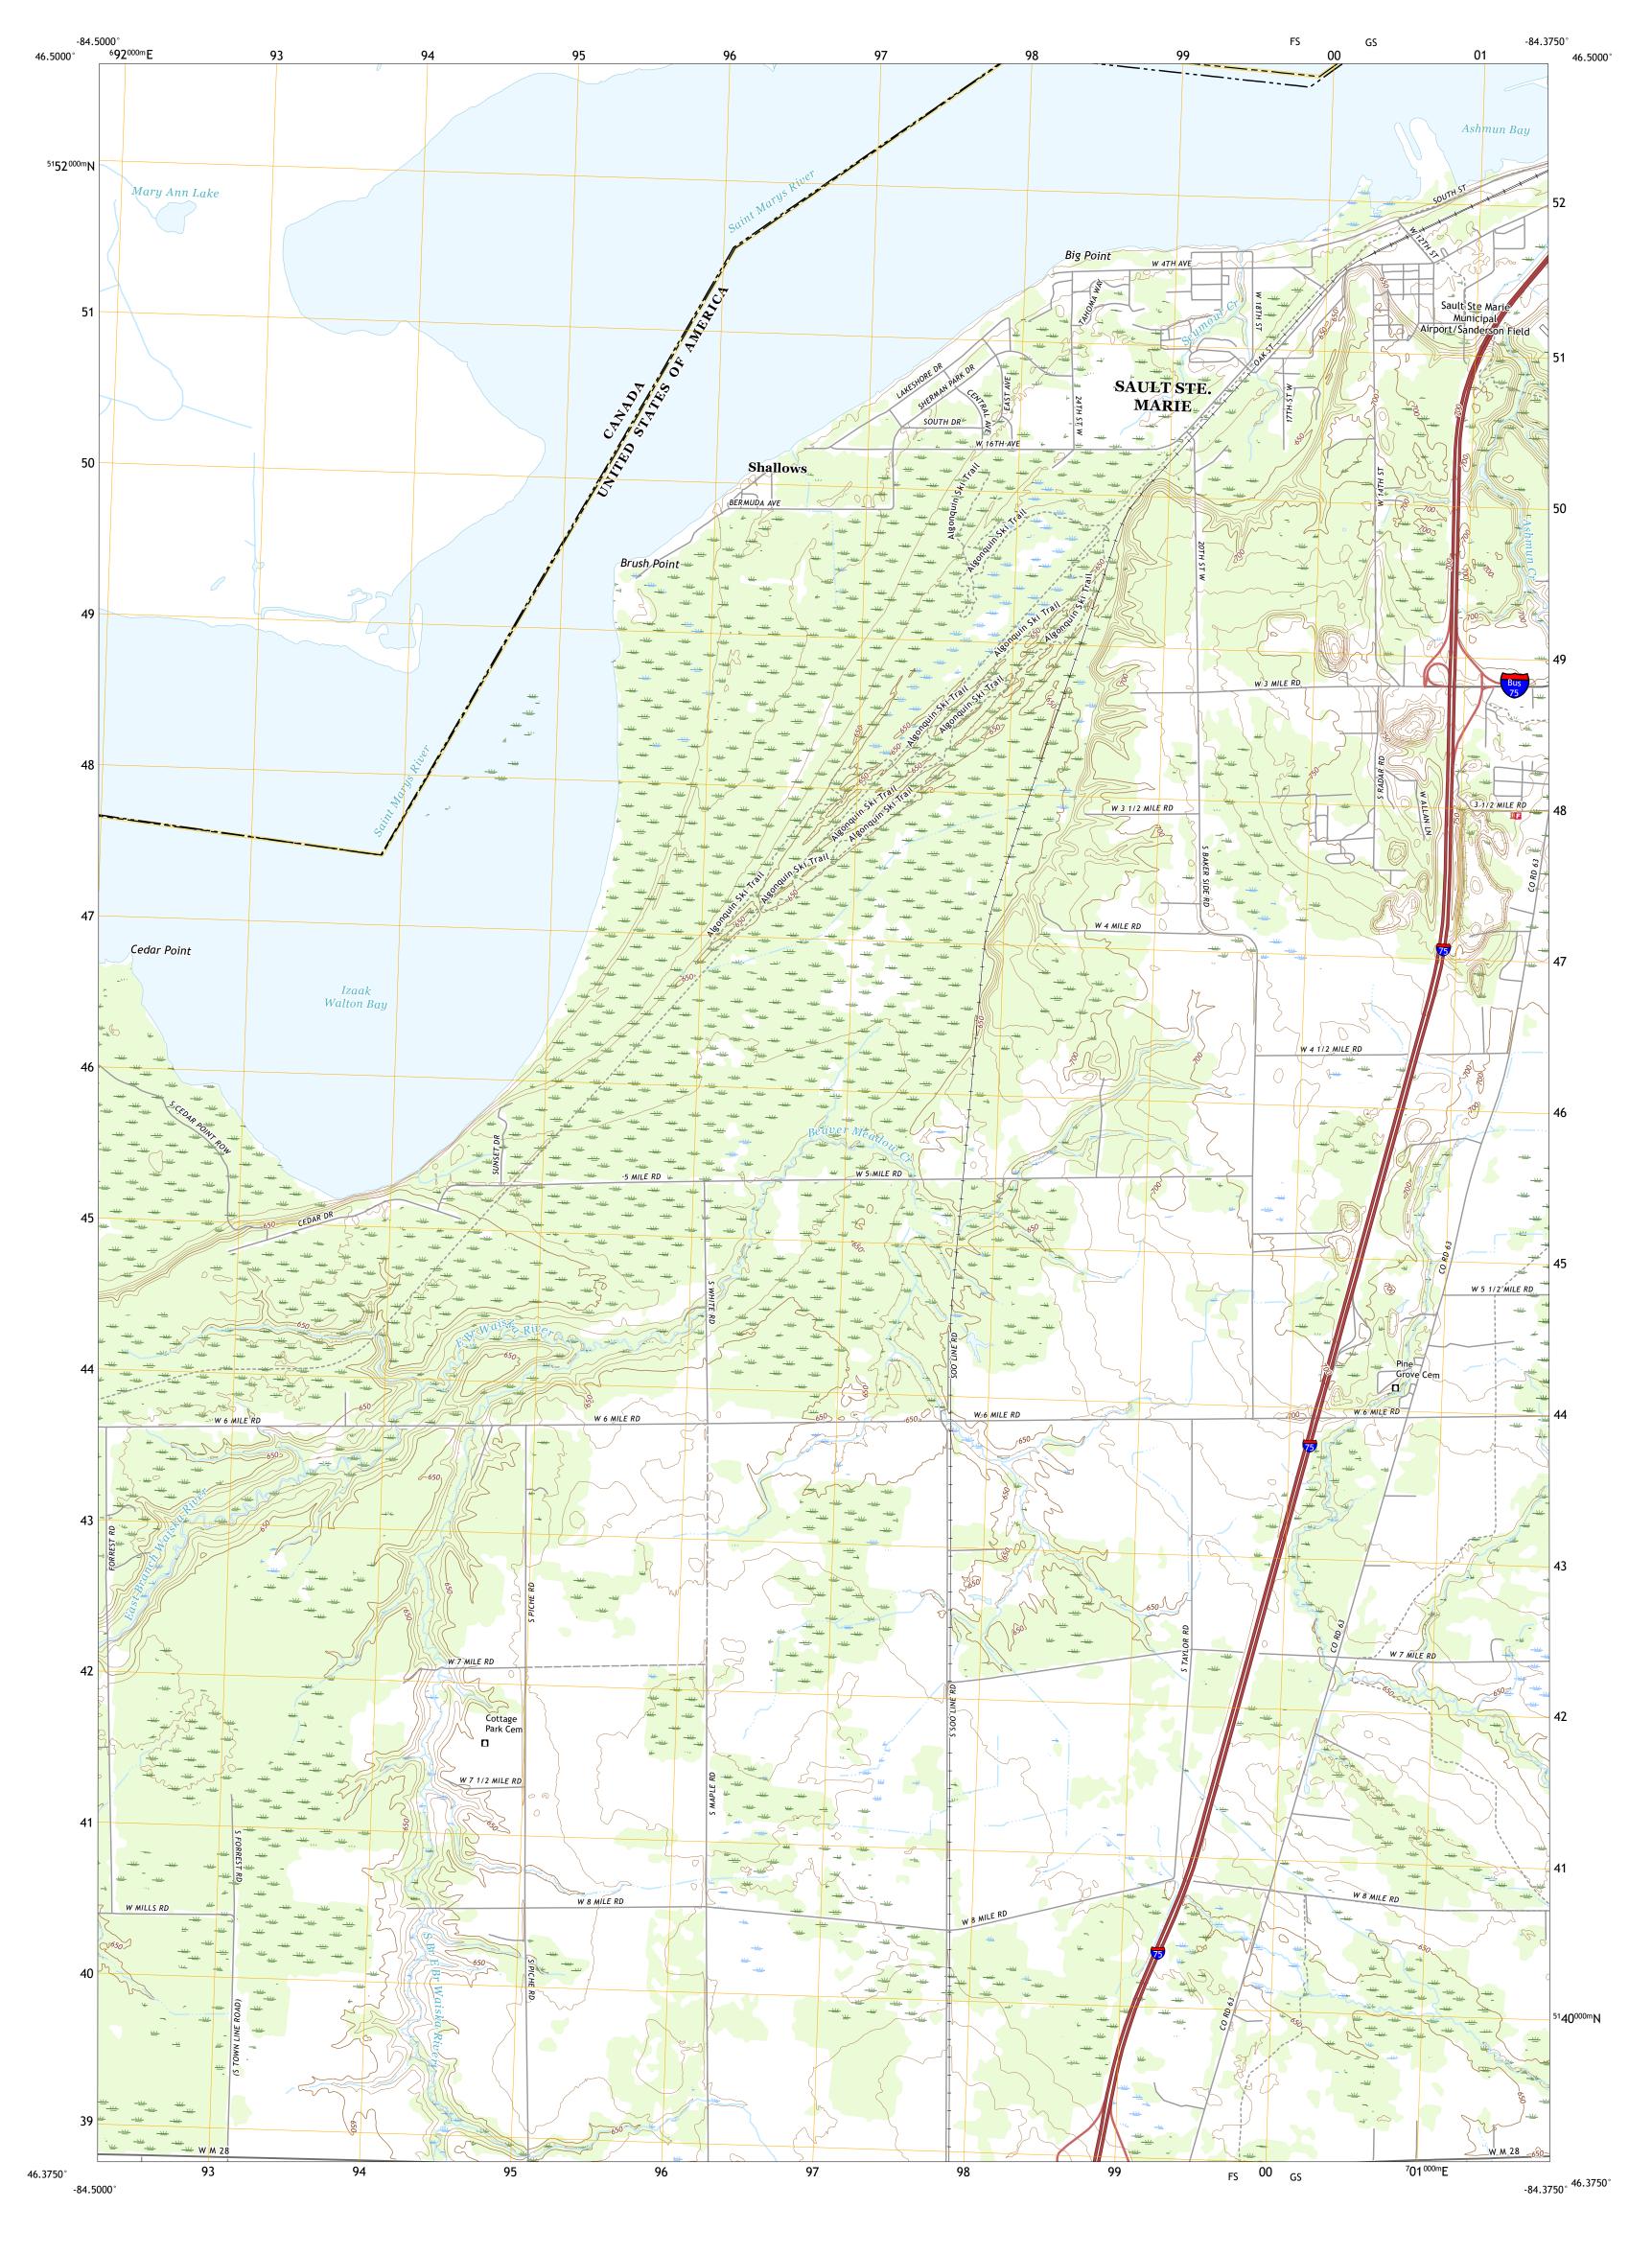

Produced by the United States Geological Survey
North American Datum of 1983 (NAD83)
World Geodetic System of 1984 (WGS84). Projection and
1 000-meter grid:Universal Transverse Mercator, Zone 16T This map is not a legal document. Boundaries may be generalized for this map scale. Private lands within government reservations may not be shown. Obtain permission before entering private lands. Imagery.... Roads..... Names..... 

National

Wetlands

Inventory 2005

FS

Grid Zone Designation

GS

This map was produced to conform with the National Geospatial Program US Topo Product Standard, 2011. A metadata file associated with this product is draft version 0.6.18

ROAD CLASSIFICATION

US Route

Secondary Hwy

Interstate Route

Local Connector —

State Route

Local Road

4WD