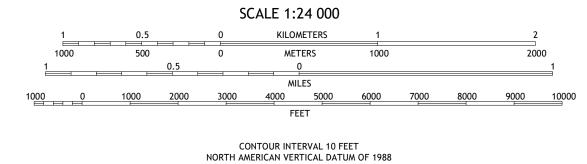

Produced by the United States Geological Survey
North American Datum of 1983 (NAD83)
World Geodetic System of 1984 (WGS84). Projection and
1 000-meter grid:Universal Transverse Mercator, Zone 16T This map is not a legal document. Boundaries may be generalized for this map scale. Private lands within government reservations may not be shown. Obtain permission before entering private lands. Imagery.... Roads..... Names..... 

National

Wetlands

Inventory 2005



FS

Grid Zone Designation

GS



This map was produced to conform with the National Geospatial Program US Topo Product Standard, 2011. A metadata file associated with this product is draft version 0.6.18



ROAD CLASSIFICATION

US Route

Secondary Hwy

Interstate Route

Local Connector —

State Route

Local Road

4WD