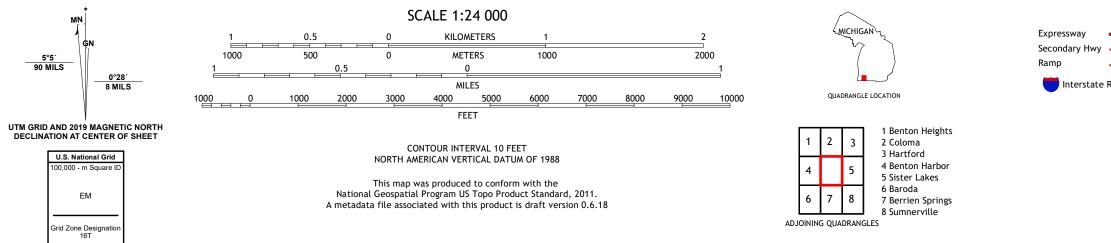

 Expressway
 Local Connector

 Secondary Hwy
 Local Road

 Ramp
 4WD

 Interstate Route
 US Route
 State Route

SODUS, MI

2019