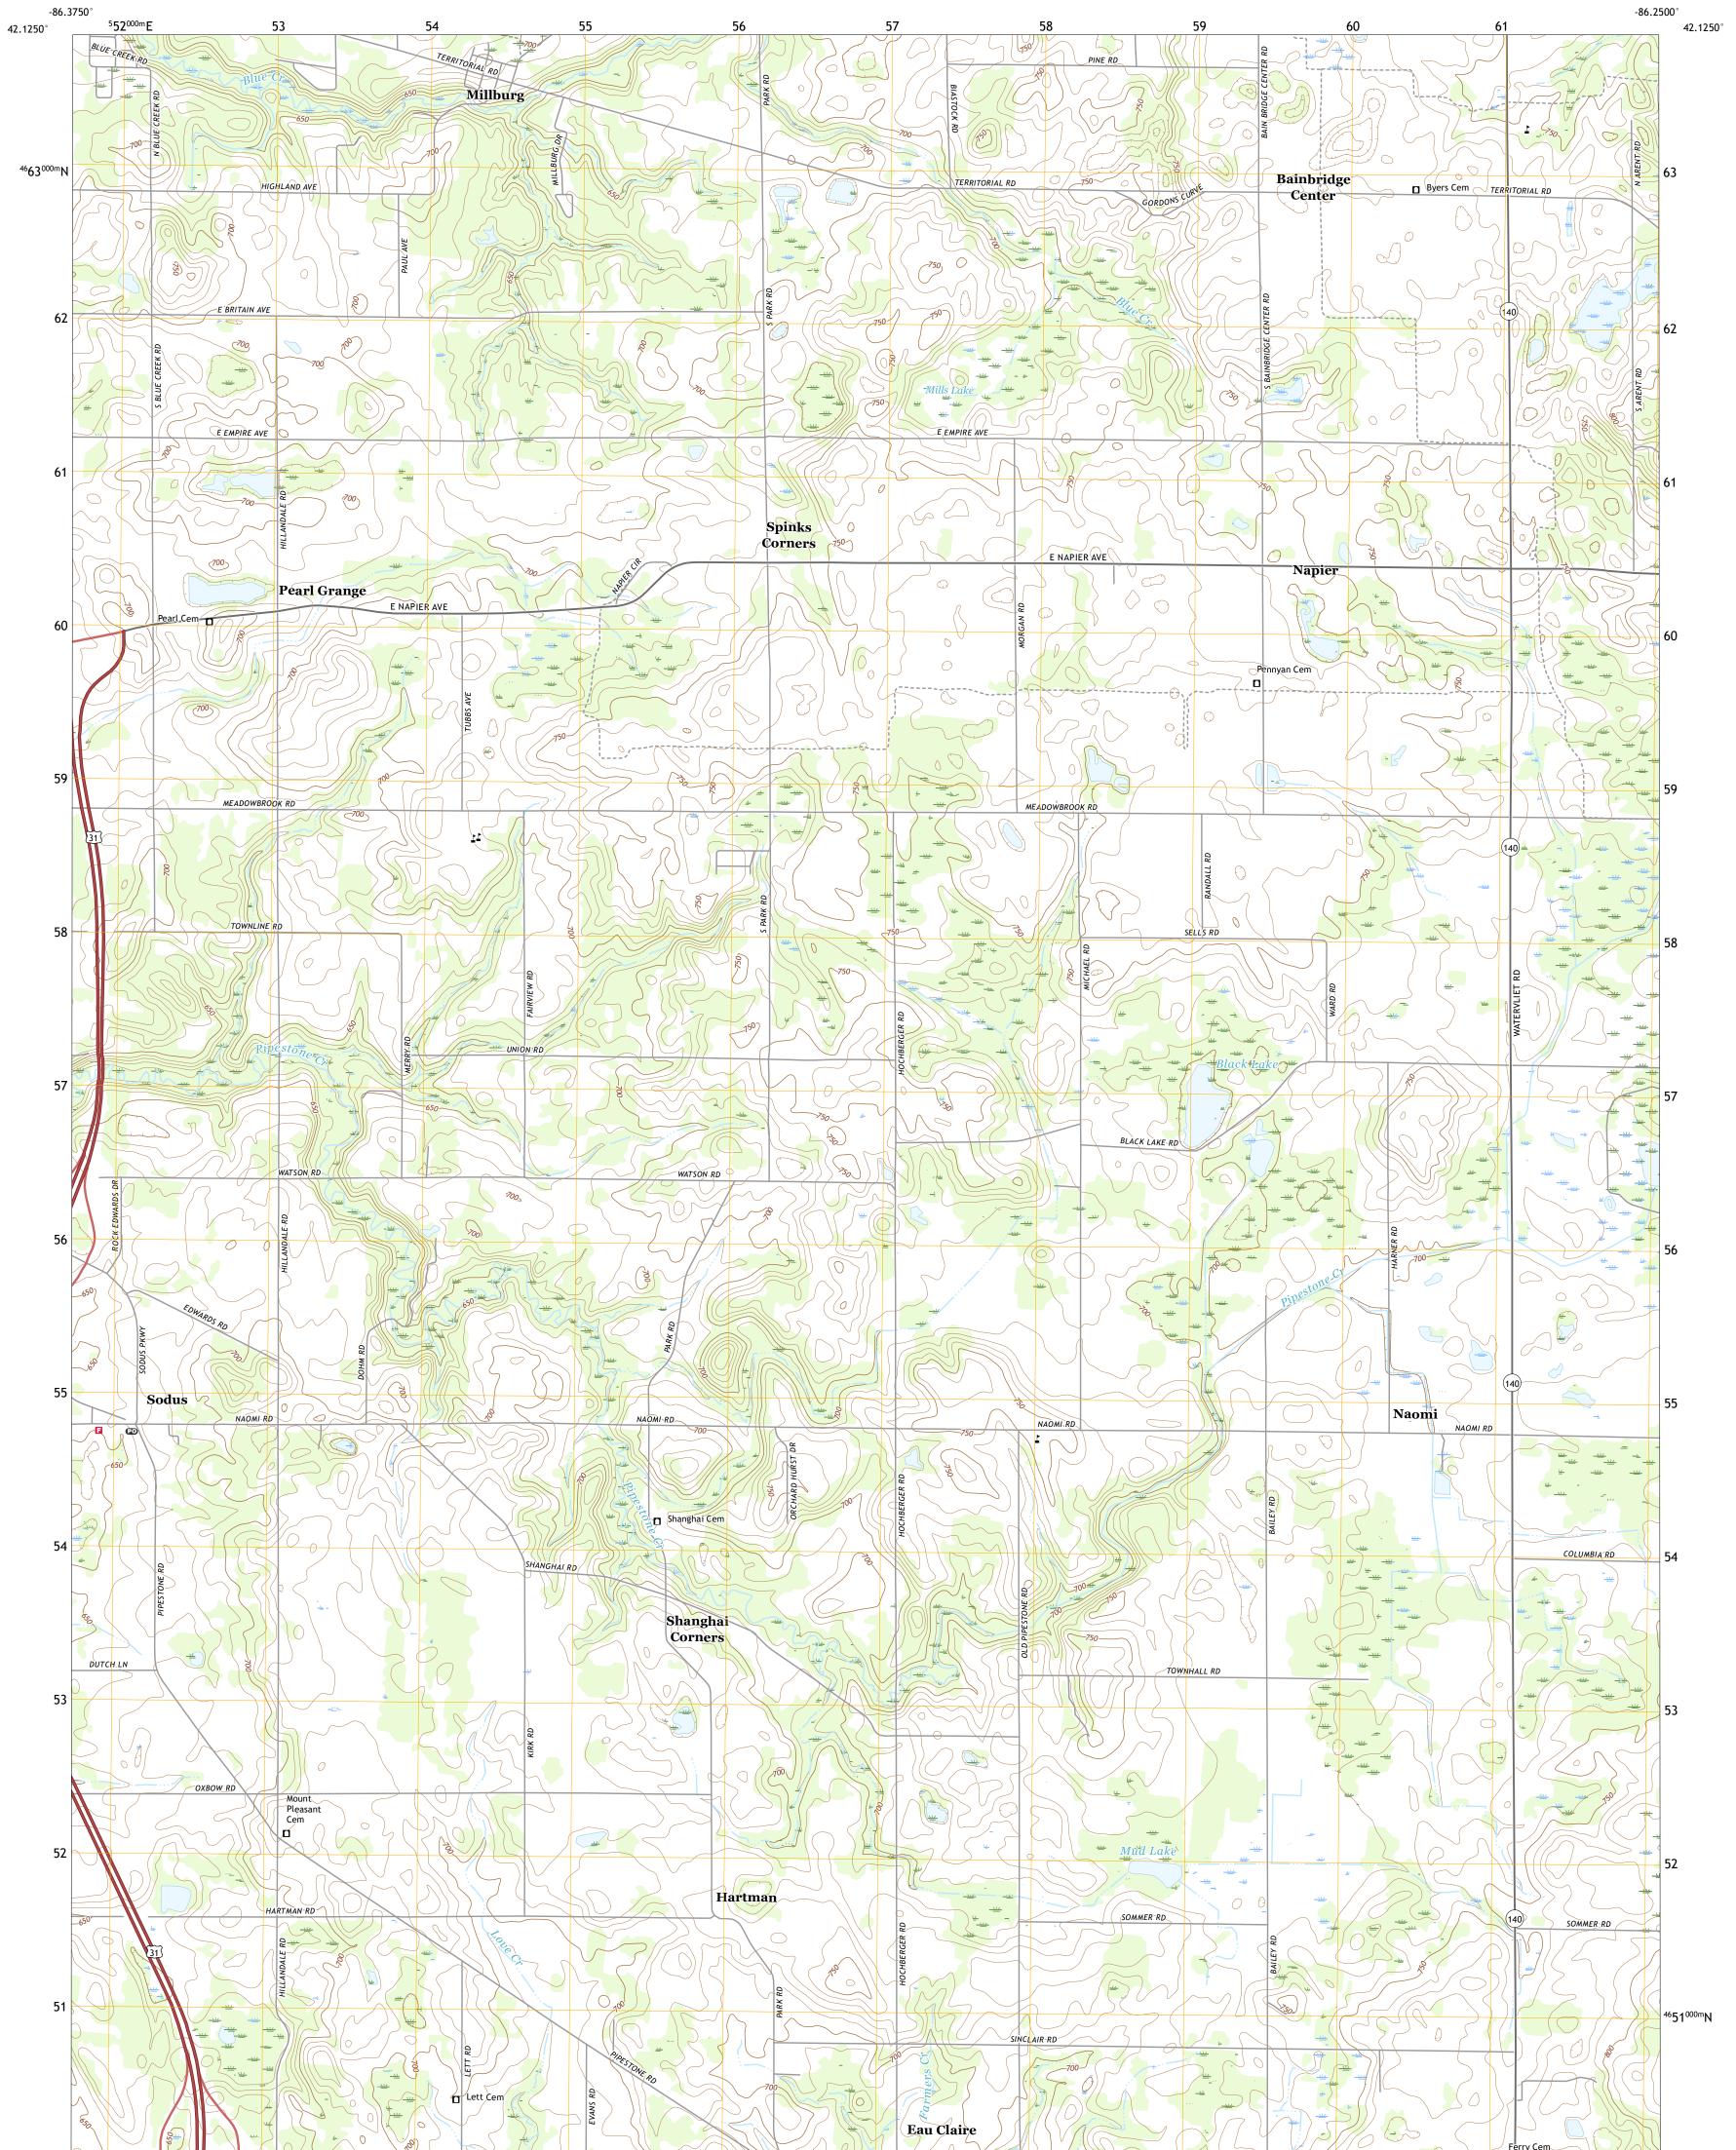

## U.S. DEPARTMENT OF THE INTERIOR U.S. GEOLOGICAL SURVEY

SODUS QUADRANGLE MICHIGAN - BERRIEN COUNTY 7.5-MINUTE SERIES

Produced by the United States Geological Survey North American Datum of 1983 (NAD83) World Geodetic System of 1984 (WGS84). Projection and 1 000-meter grid:Universal Transverse Mercator, Zone 16T This map is not a legal document. Boundaries may be generalized for this map scale. Private lands within government reservations may not be shown. Obtain permission before entering private lands.