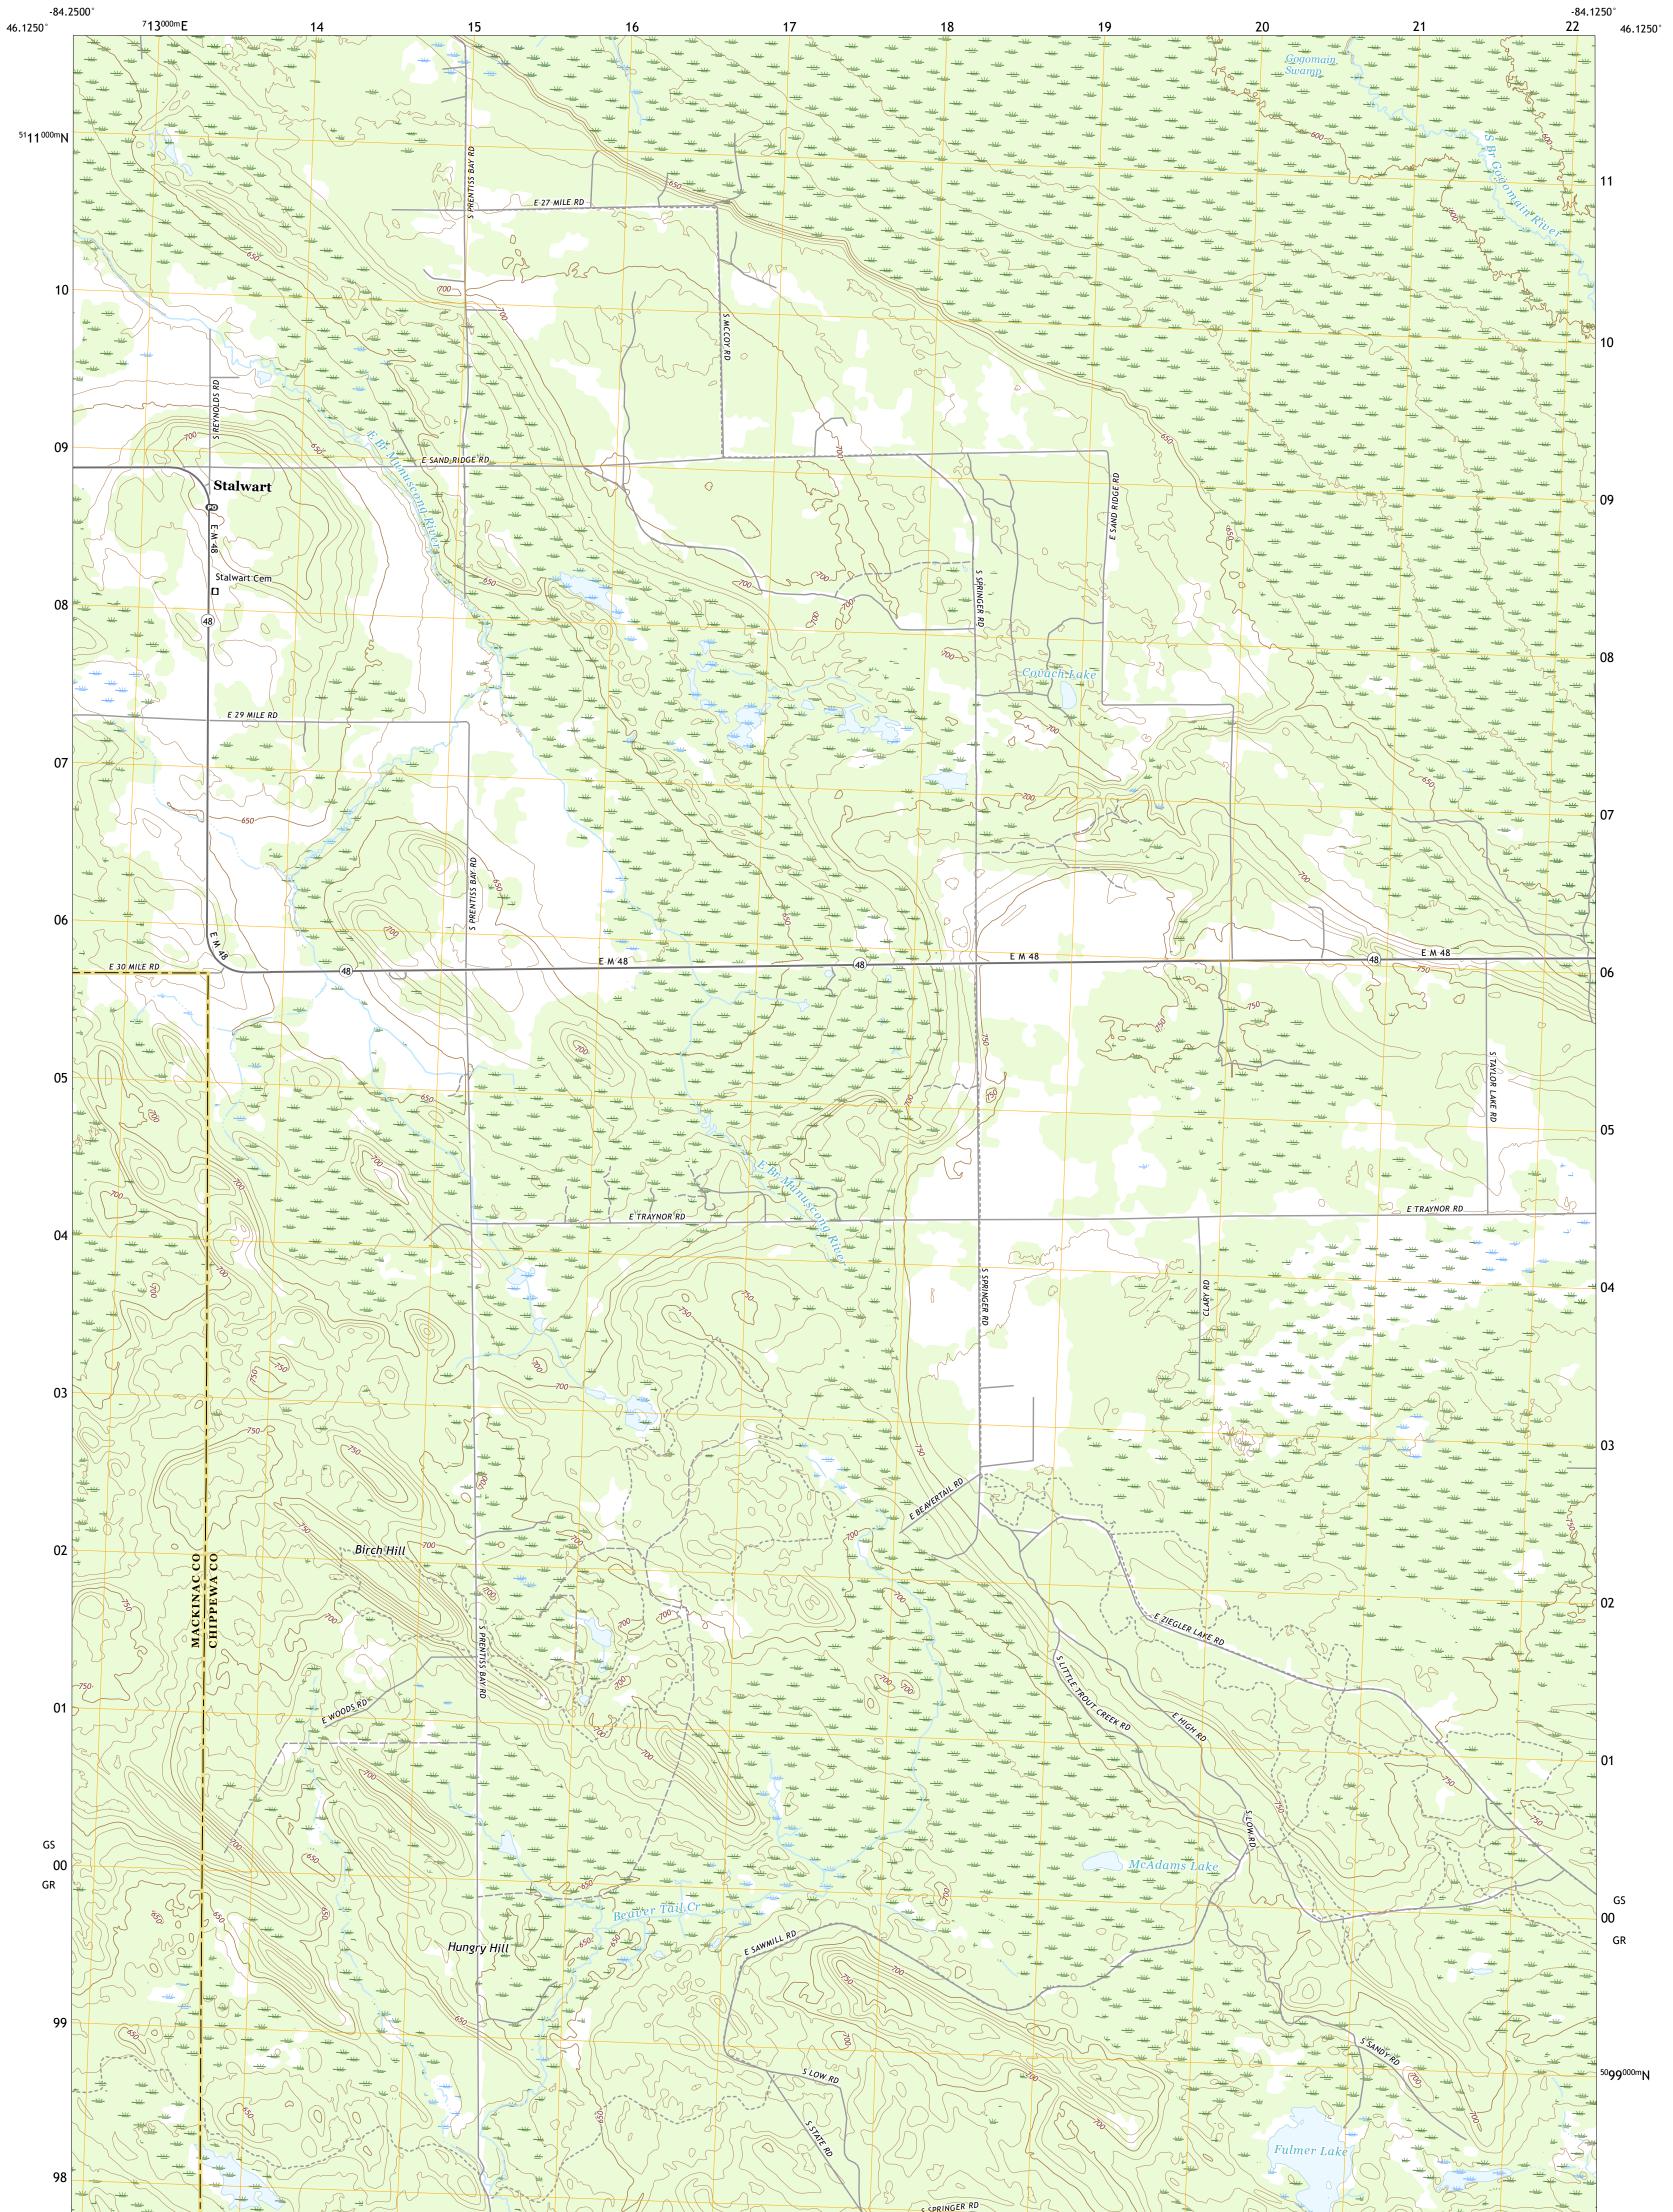

## U.S. DEPARTMENT OF THE INTERIOR U.S. GEOLOGICAL SURVEY

STALWART QUADRANGLE MICHIGAN 7.5-MINUTE SERIES

**Produced by the United States Geological Survey** North American Datum of 1983 (NAD83) World Geodetic System of 1984 (WGS84). Projection and 1 000-meter grid:Universal Transverse Mercator, Zone 16T This map is not a legal document. Boundaries may be generalized for this map scale. Private lands within government reservations may not be shown. Obtain permission before entering private lands.

Imagery......NAIP, August 2016 - October 2016 Roads.....U.S. Census Bureau, 2016 Names......GNIS, 1980 - 2017 Hydrography.....National Hydrography Dataset, 2002 - 2019 Contours.....Multiple sources; see metadata file 2017 - 2018 Public Land Survey System......BLM, 2018 Wetlands.....BLM, 2005