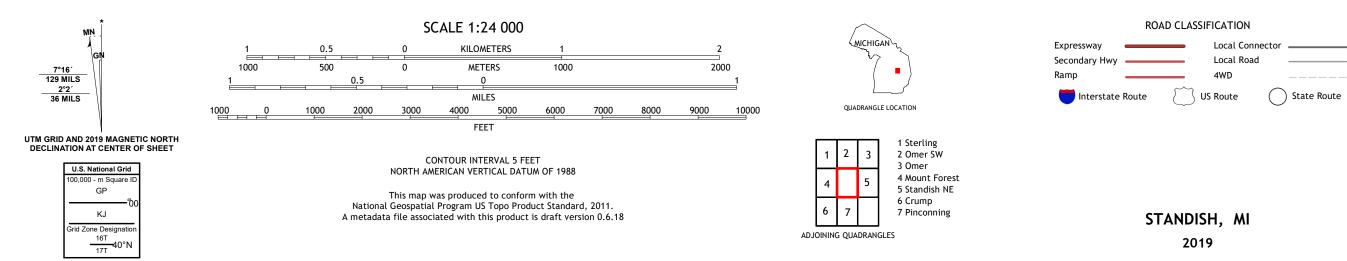

STANDISH QUADRANGLE MICHIGAN 7.5-MINUTE SERIES

70

\_\_\_\_

Produced by the United States Geological Survey North American Datum of 1983 (NAD83) World Geodetic System of 1984 (WGS84). Projection and 1 000-meter grid:Universal Transverse Mercator, Zone 16T\17T This map is not a legal document. Boundaries may be generalized for this map scale. Private lands within government reservations may not be shown. Obtain permission before entering private lands.

U.S. DEPARTMENT OF THE INTERIOR U.S. GEOLOGICAL SURVEY

BERNTHAL R