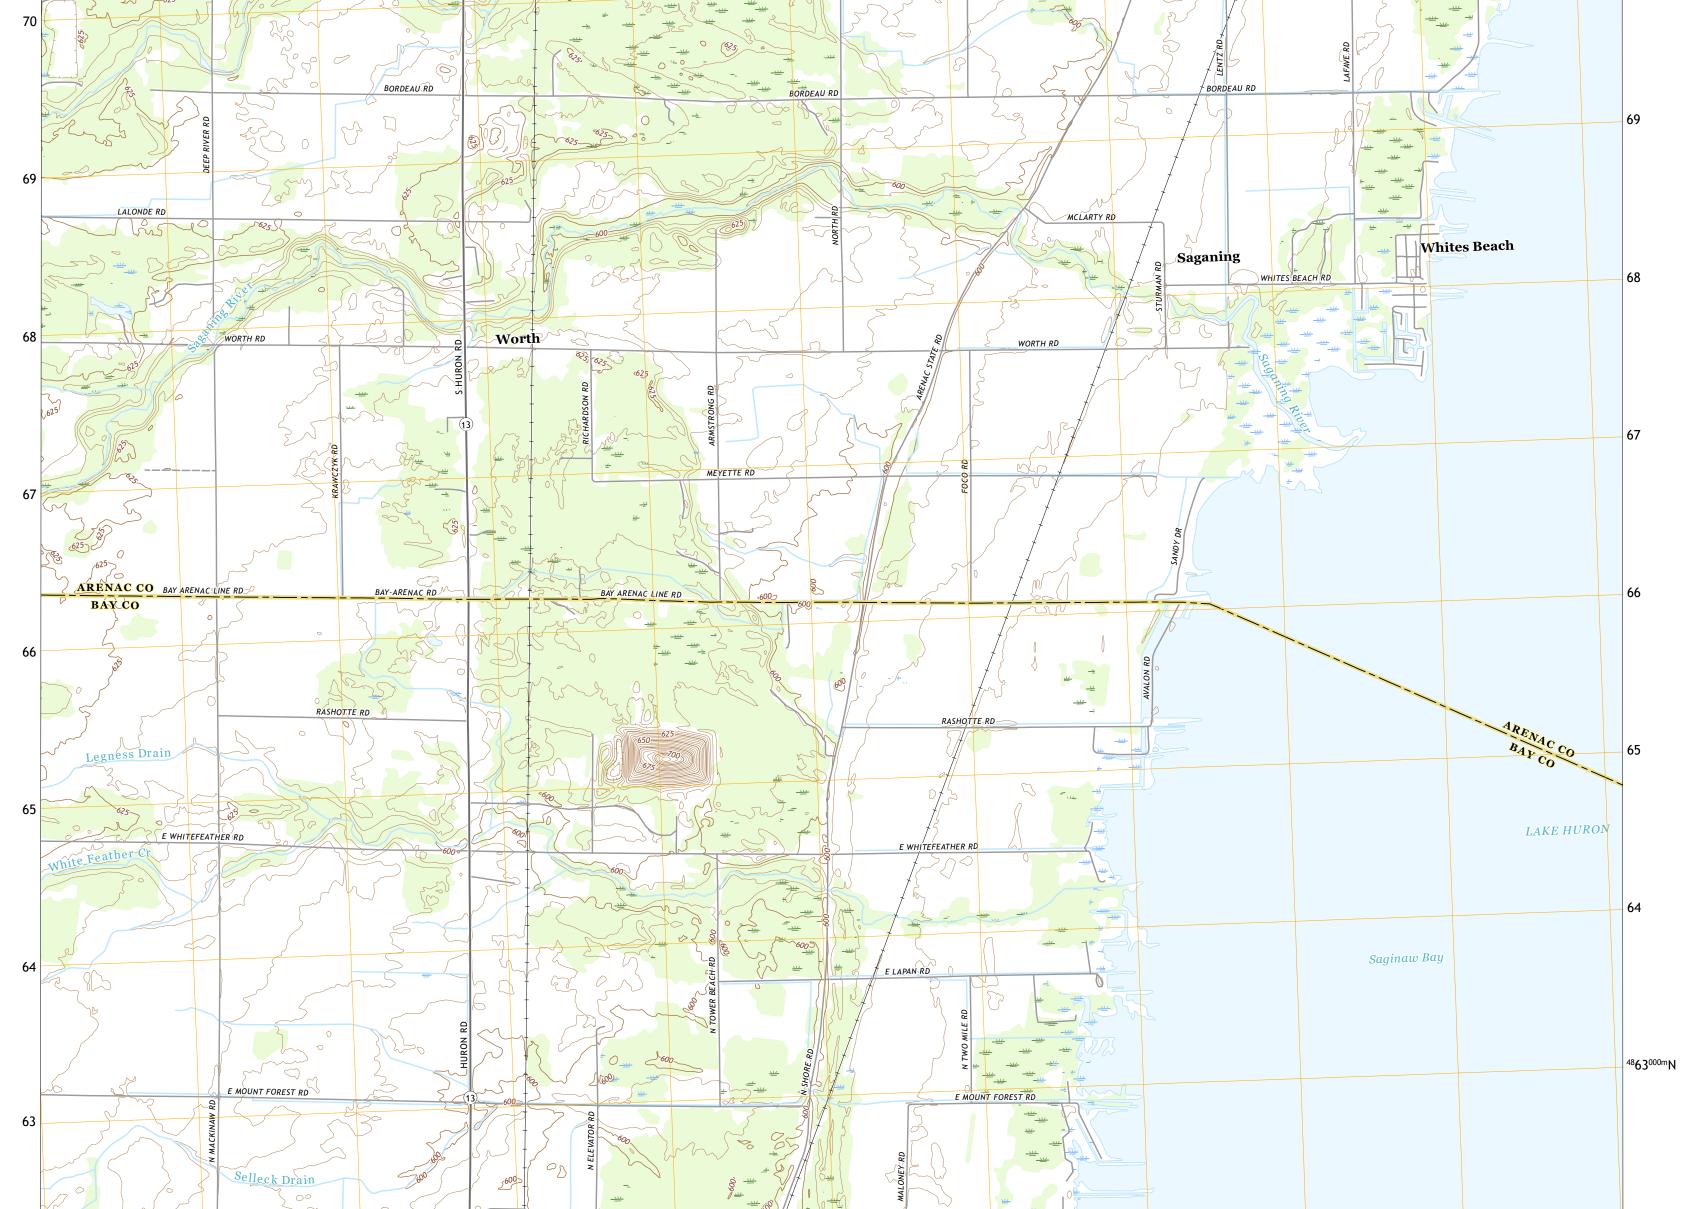

STANDISH QUADRANGLE MICHIGAN 7.5-MINUTE SERIES

70

\_\_\_\_

Produced by the United States Geological Survey North American Datum of 1983 (NAD83) World Geodetic System of 1984 (WGS84). Projection and 1 000-meter grid:Universal Transverse Mercator, Zone 16T\17T This map is not a legal document. Boundaries may be generalized for this map scale. Private lands within government reservations may not be shown. Obtain permission before entering private lands.

Imagery.... Roads..... Names..... ......NAIP, July 2016 - October 2016 U.S. Census Bureau, 2016 ......GNIS, 1980 - 2019 

 Names......GNN, 1980 - 2019

 Hydrography.....National Hydrography Dataset, 2006 - 2019

 Contours.....National Elevation Dataset, 2019

 Boundaries.....Multiple sources; see metadata file 2017 - 2018

 Public Land Survey System......BLM, 2018

 Wetlands......FWS National Wetlands Inventory 2005