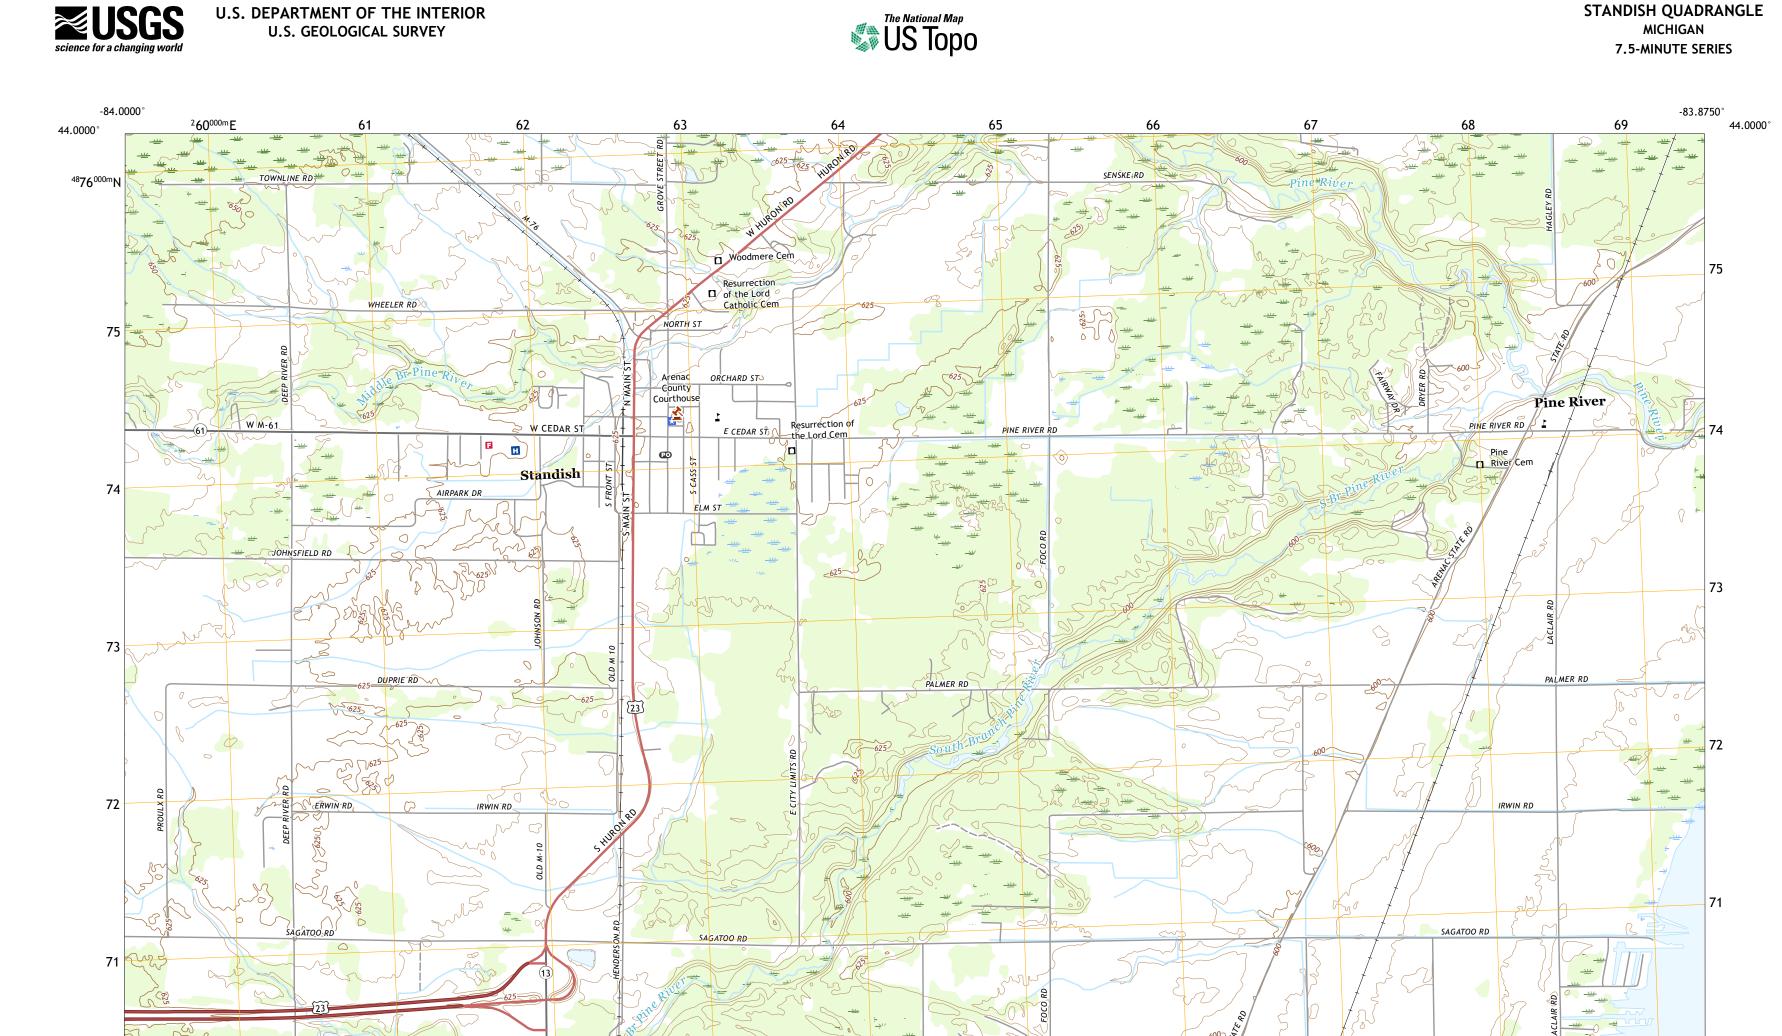

STANDISH QUADRANGLE MICHIGAN 7.5-MINUTE SERIES

70

\_\_\_\_

Produced by the United States Geological Survey North American Datum of 1983 (NAD83) World Geodetic System of 1984 (WGS84). Projection and 1 000-meter grid:Universal Transverse Mercator, Zone 16T\17T This map is not a legal document. Boundaries may be generalized for this map scale. Private lands within government reservations may not be shown. Obtain permission before entering private lands.

Imagery.... Roads..... Names..... ......NAIP, July 2016 - October 2016 U.S. Census Bureau, 2016 ......GNIS, 1980 - 2019 

 Names......GNN, 1980 - 2019

 Hydrography.....National Hydrography Dataset, 2006 - 2019

 Contours.....National Elevation Dataset, 2019

 Boundaries.....Multiple sources; see metadata file 2017 - 2018

 Public Land Survey System......BLM, 2018

 Wetlands......FWS National Wetlands Inventory 2005