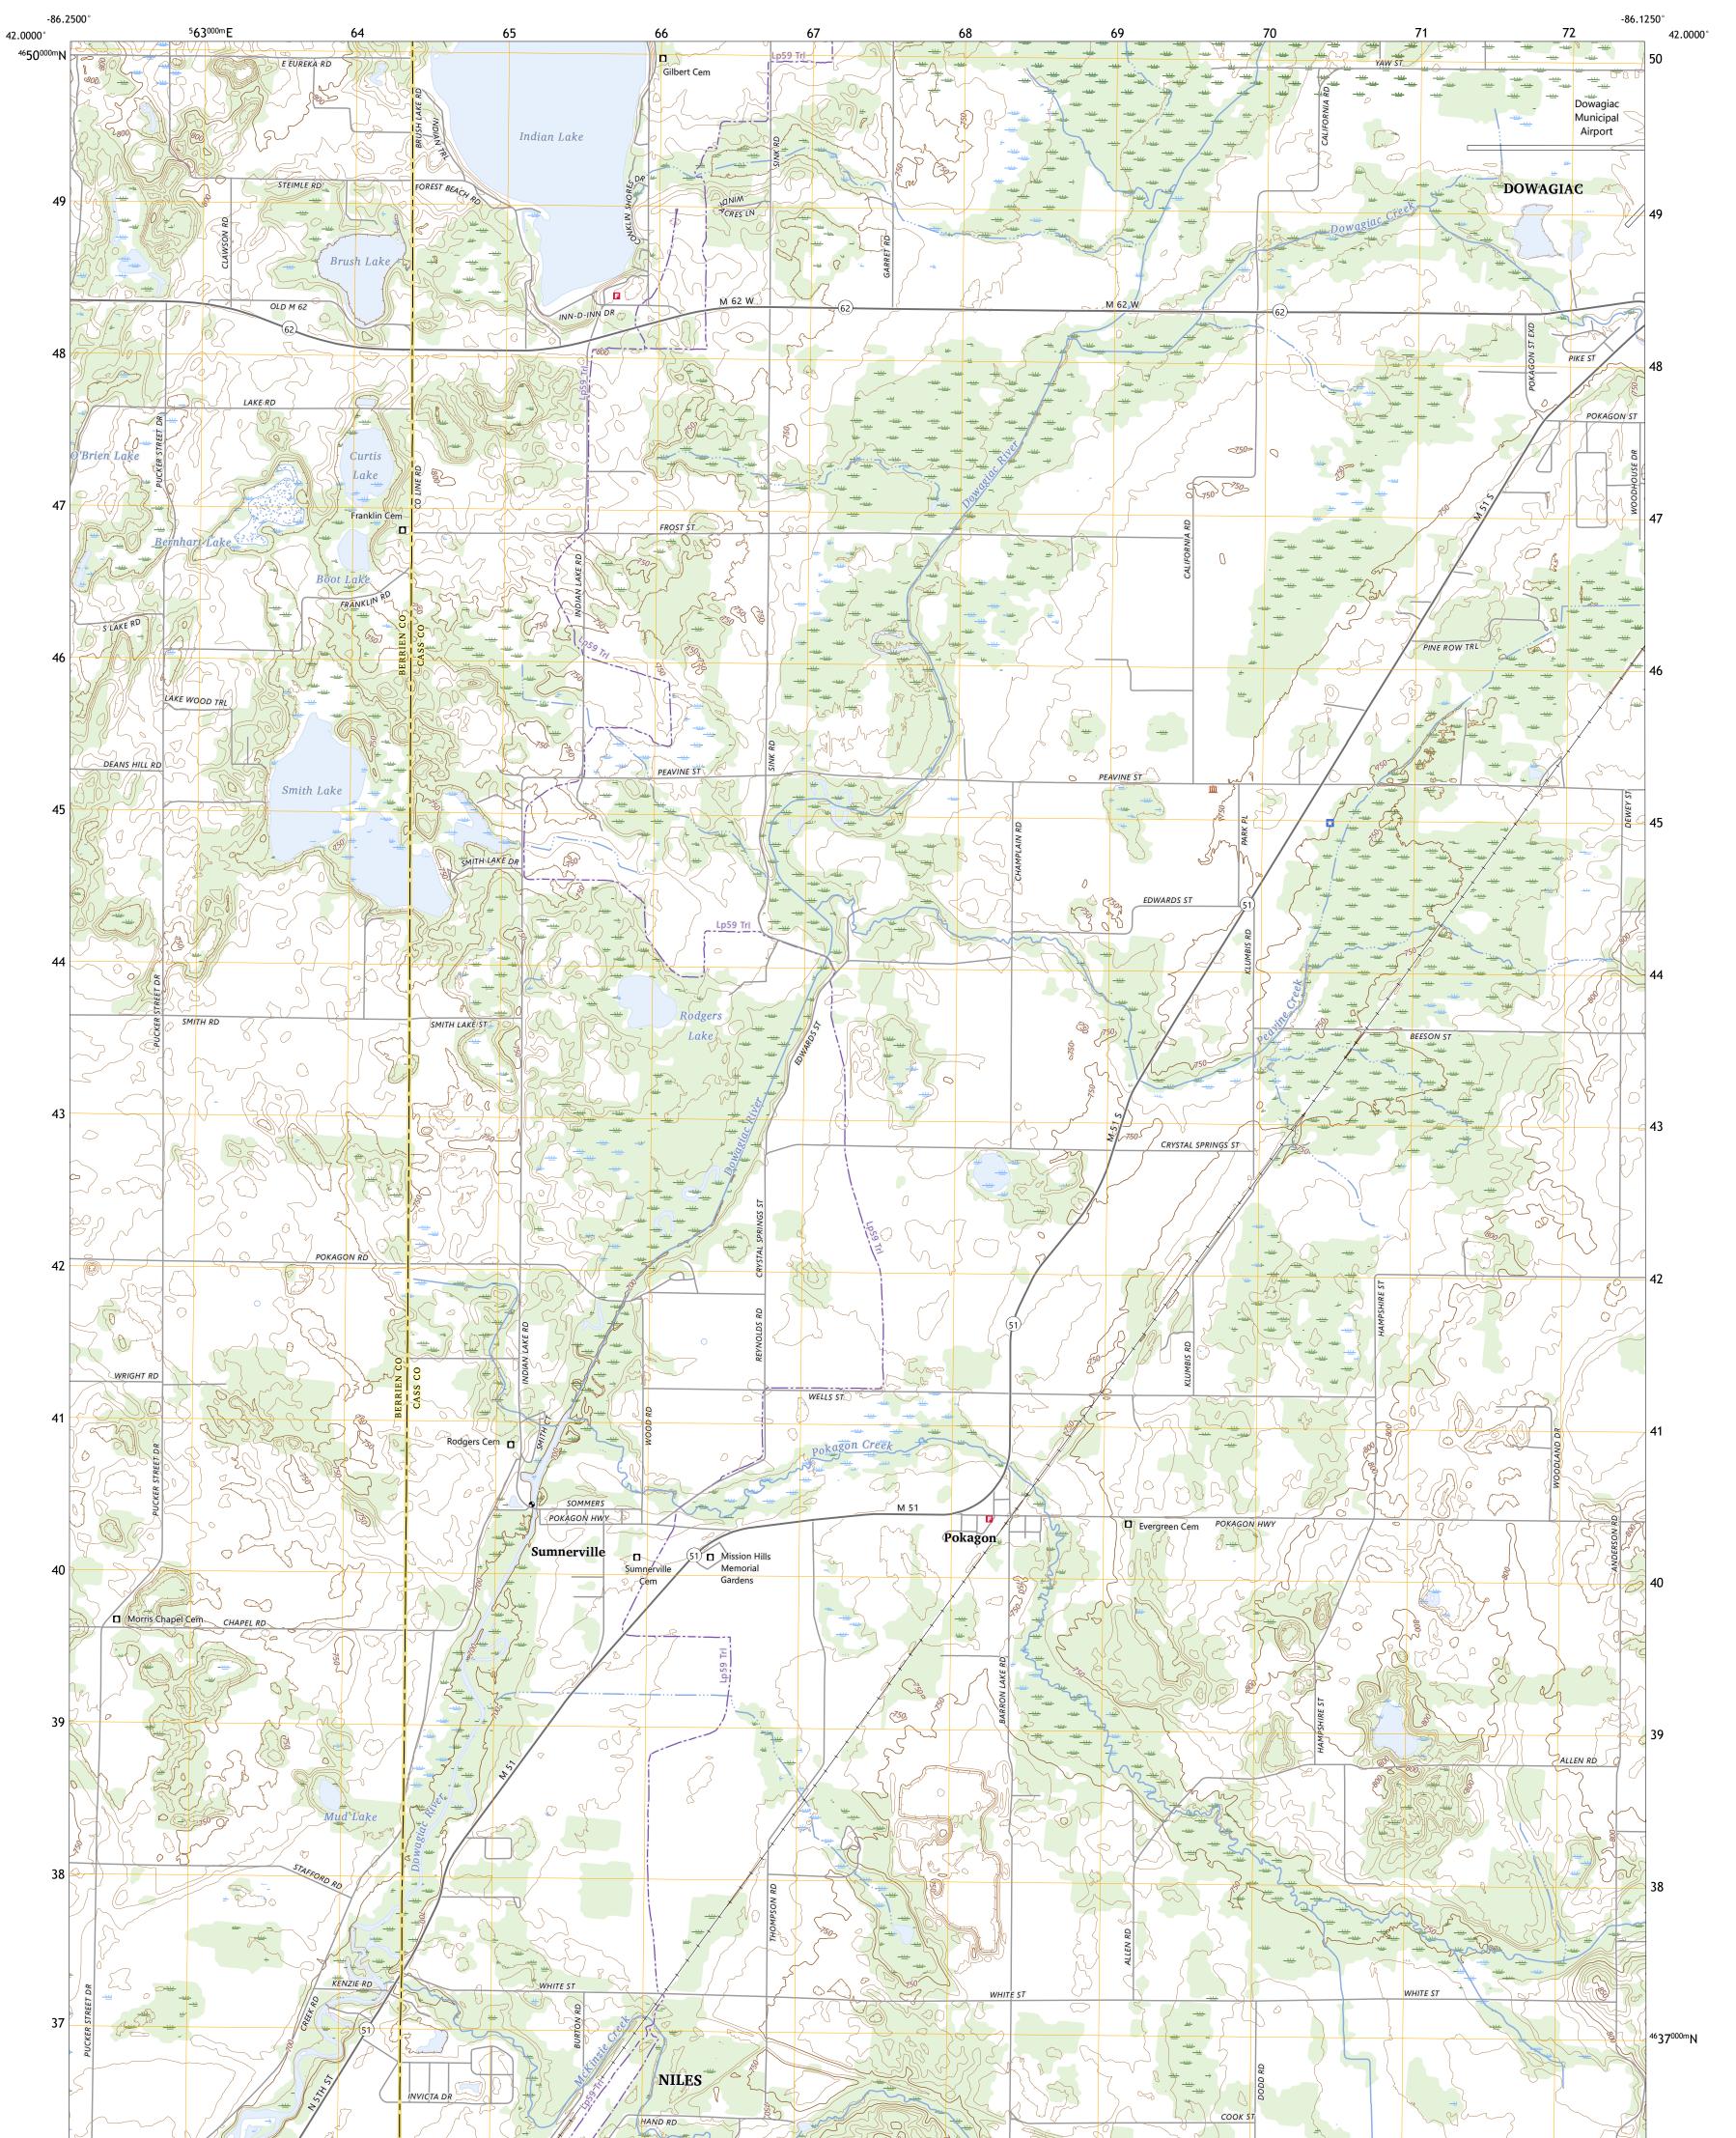

SUMNERVILLE QUADRANGLE MICHIGAN 7.5-MINUTE SERIES

Produced by the United States Geological Survey North American Datum of 1983 (NAD83) World Geodetic System of 1984 (WGS84). Projection and 1 000-meter grid:Universal Transverse Mercator, Zone 16T This map is not a legal document. Boundaries may be generalized for this map scale. Private lands within government reservations may not be shown. Obtain permission before entering private lands.

 Imagery......NAIP, July 2020 - July 2020

 Roads......NAIP, July 2020 - July 2020

 Roads......Naional Hydrography

 Mydrography......GNIS, 1980 - 2023

 Hydrography......National Hydrography Dataset, 2007 - 2023

 Contours......National Elevation Dataset, 1999 - 2018

 Boundaries.....Multiple sources; see metadata file 2021 - 2022

 Public Land Survey System.......BLM, 2018

 Wetlands......FWS National Wetlands Inventory Not Available

SUMNERVILLE, MI

2023