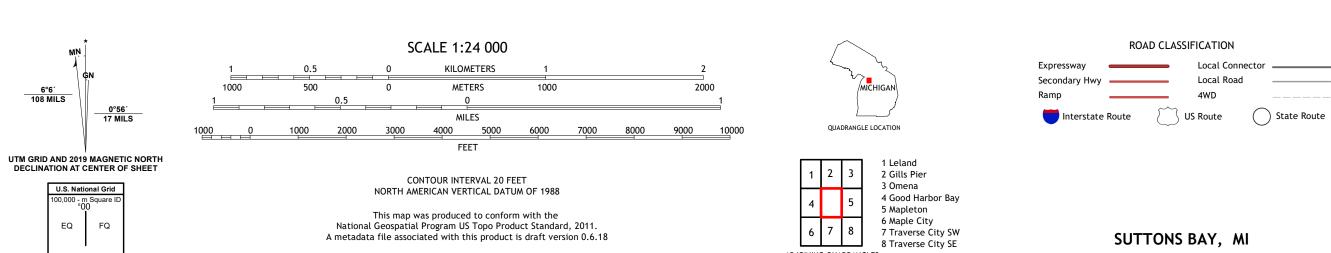

FQ

Grid Zone Designati 16T

North American Datum of 1983 (NAD83) World Geodetic System of 1984 (WGS84). Projection and 1 000-meter grid:Universal Transverse Mercator, Zone 16T

This map is not a legal document. Boundaries may be

entering private lands.

Imagery..... Roads..... Names.....

SUTTONS BAY, MI

2019