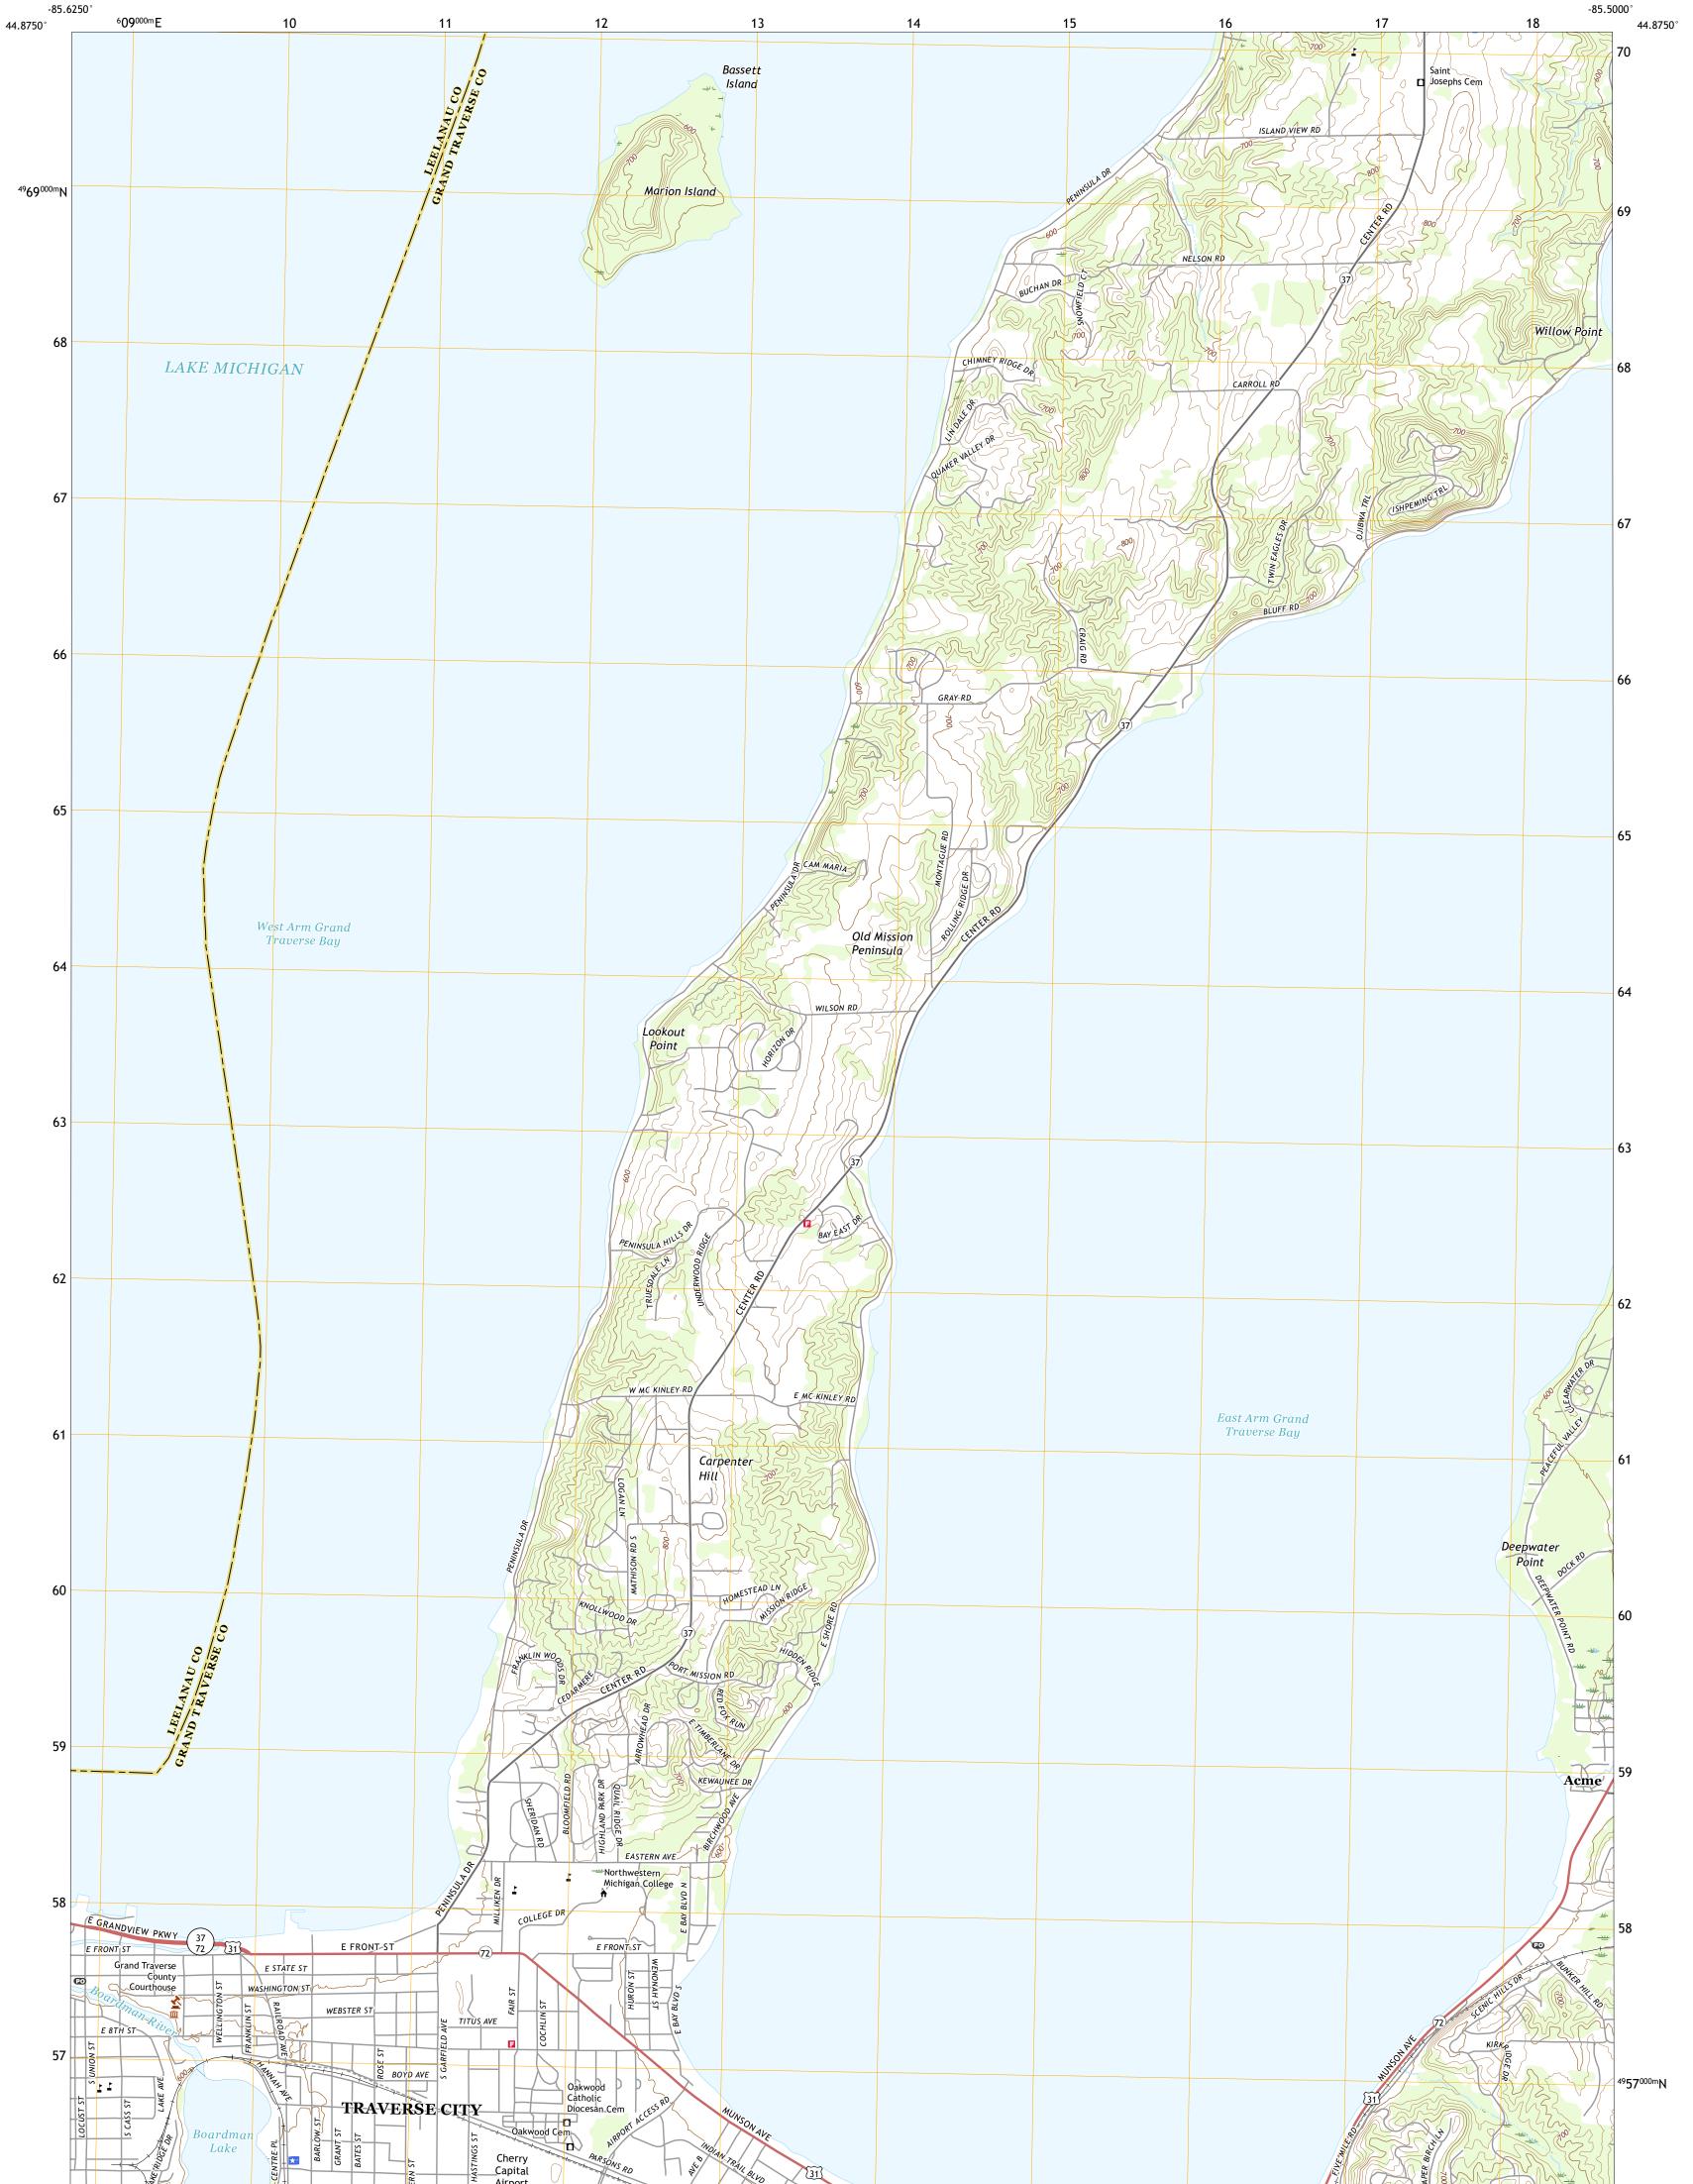

TRAVERSE CITY SE QUADRANGLE MICHIGAN 7.5-MINUTE SERIES

Produced by the United States Geological Survey North American Datum of 1983 (NAD83) World Geodetic System of 1984 (WGS84). Projection and 1 000-meter grid:Universal Transverse Mercator, Zone 16T This map is not a legal document. Boundaries may be generalized for this map scale. Private lands within government reservations may not be shown. Obtain permission before entering private lands.