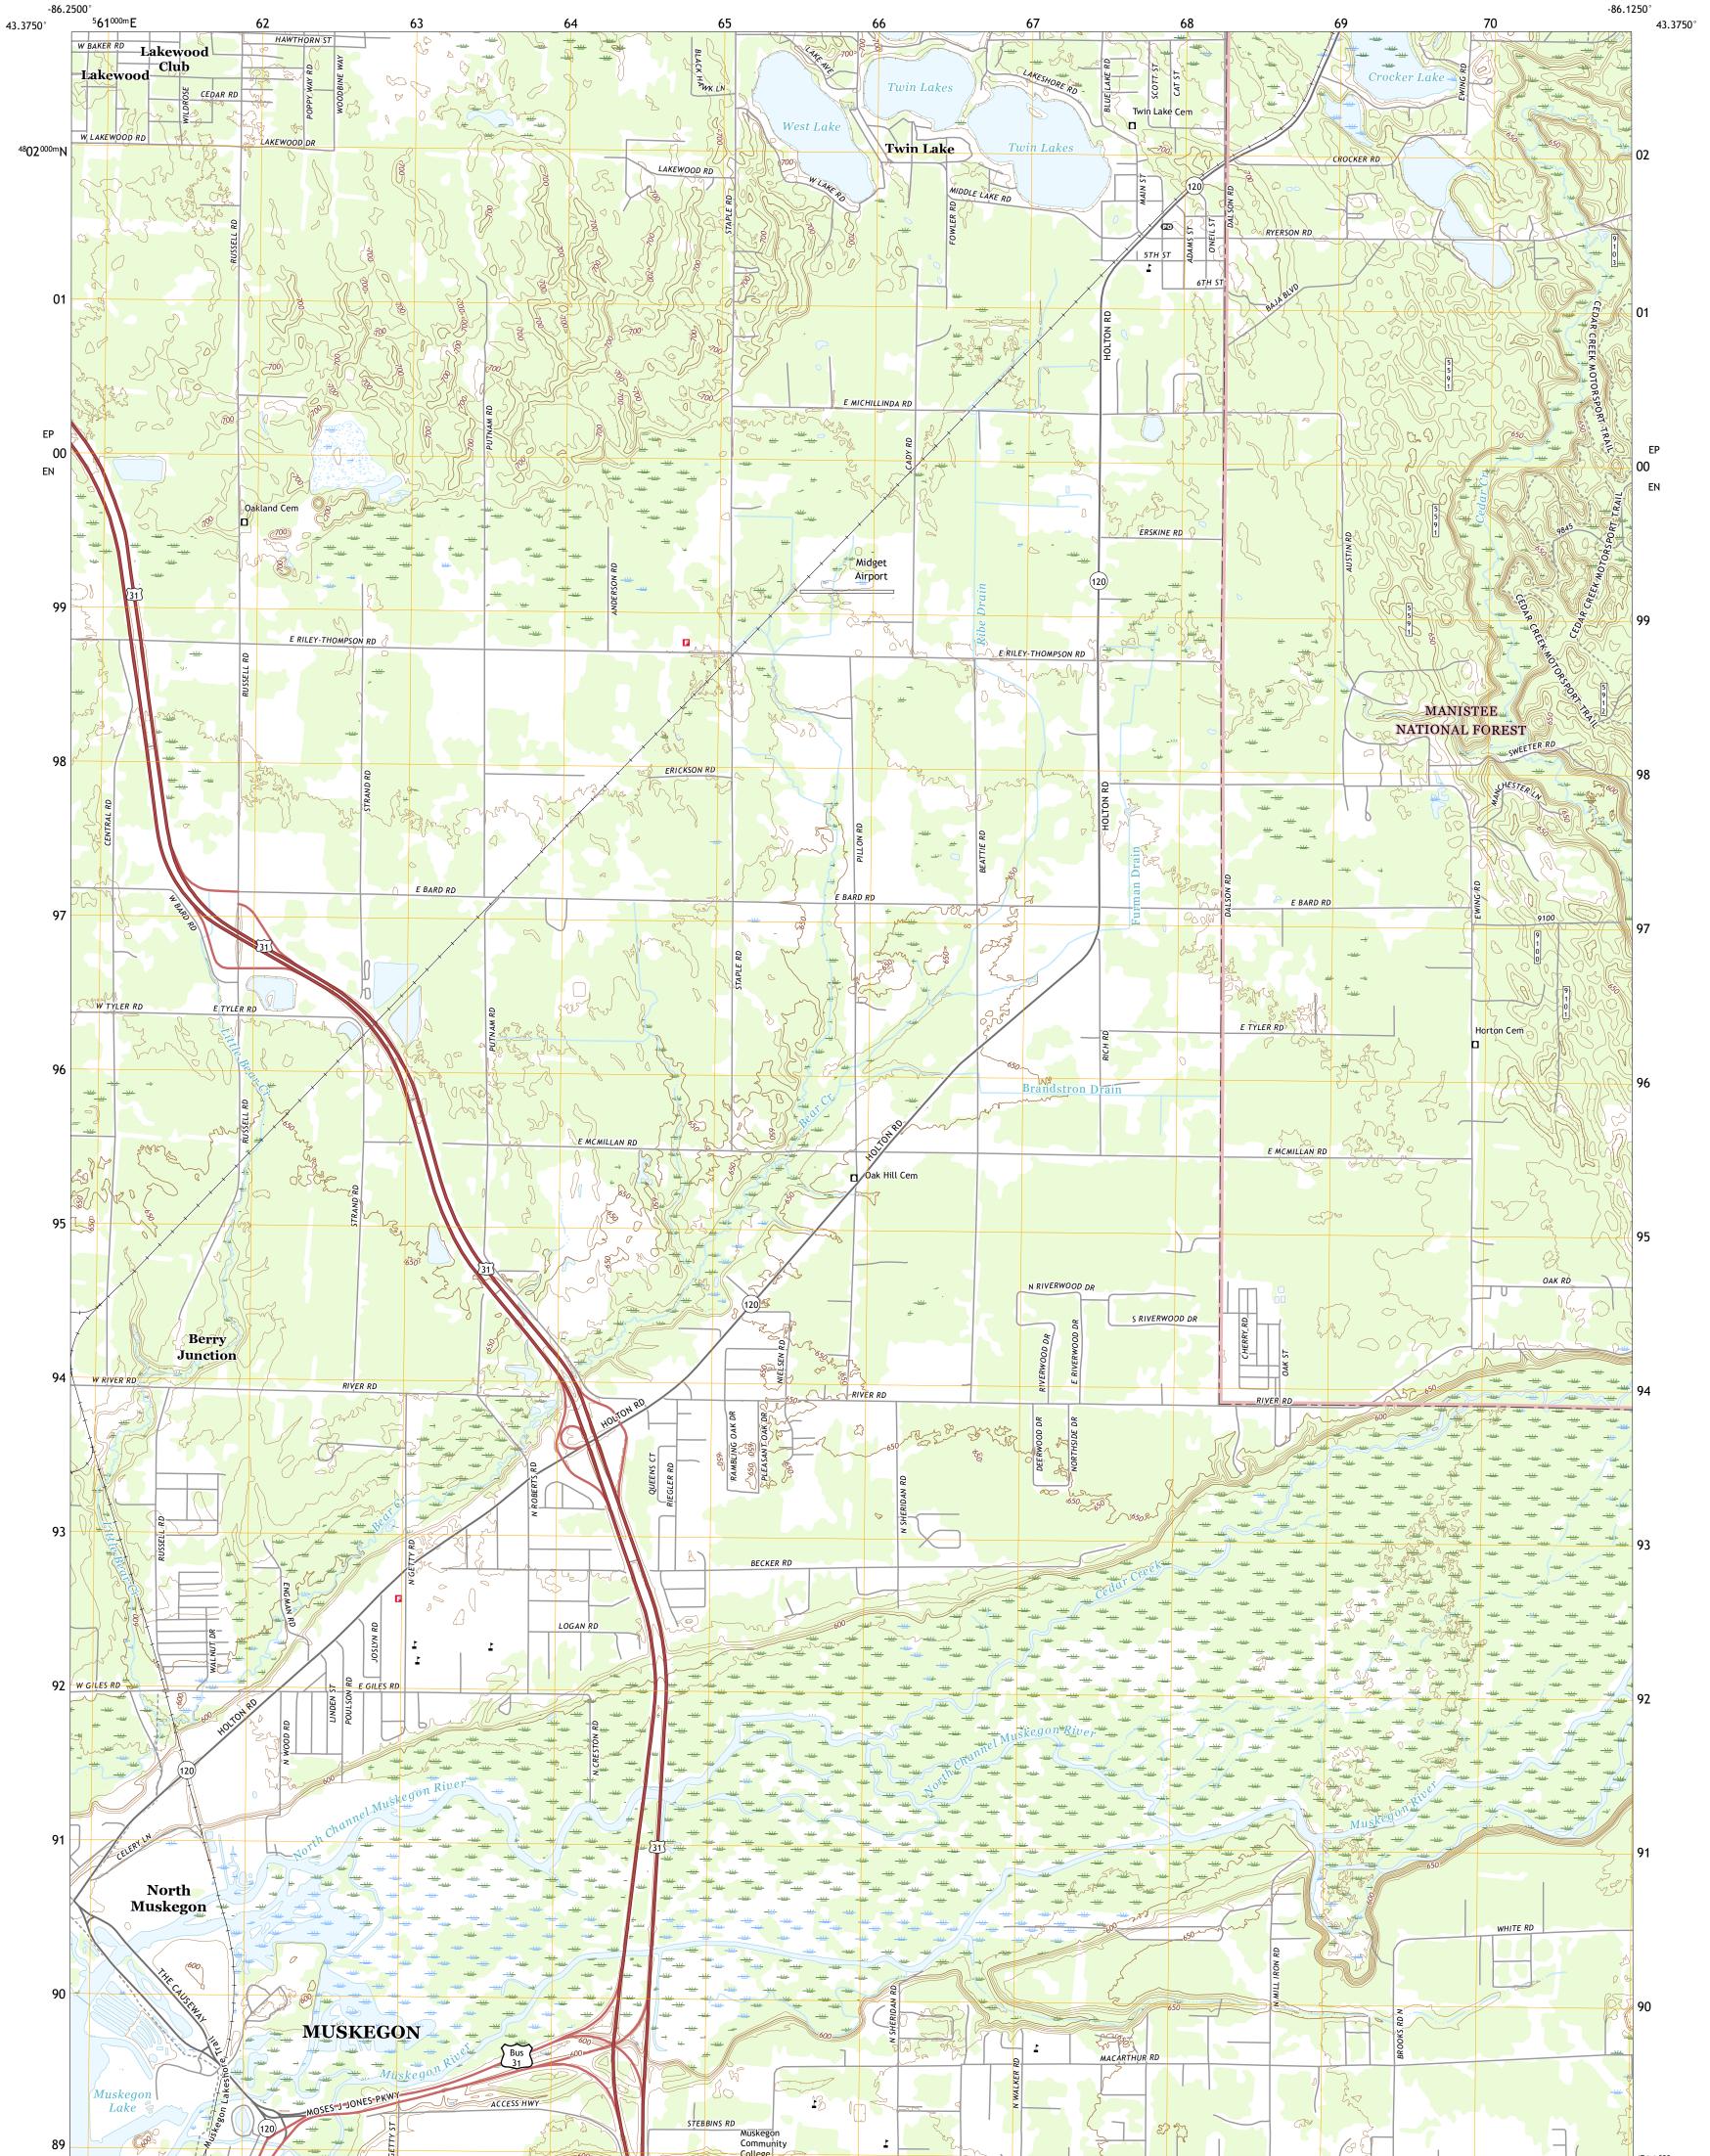

USEST SEPARCE USEST SEPARCE

TWIN LAKE QUADRANGLE MICHIGAN - MUSKEGON COUNTY 7.5-MINUTE SERIES

Produced by the United States Geological Survey North American Datum of 1983 (NAD83) World Geodetic System of 1984 (WGS84). Projection and 1 000-meter grid:Universal Transverse Mercator, Zone 16T This map is not a legal document. Boundaries may be generalized for this map scale. Private lands within government reservations may not be shown. Obtain permission before entering private lands.