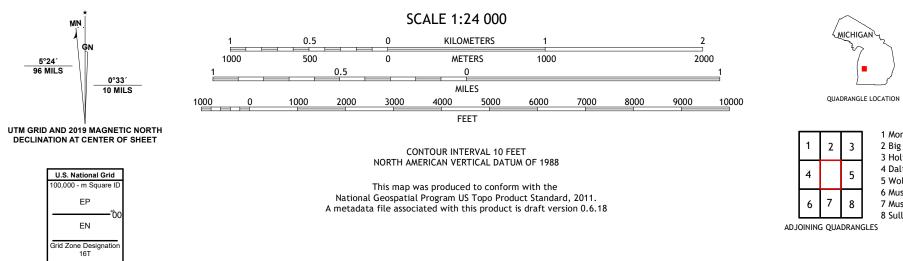

.....NAIP, July 2016 - October 2016 Imagery.... Roads.....  MN

EP

EN

5°24′ 96 MILS

1 Montague 2 Big Blue Lake

3 Holton

4 Dalton

5 Wolf Lake

8 Sullivan

6 Muskegon West

7 Muskegon East