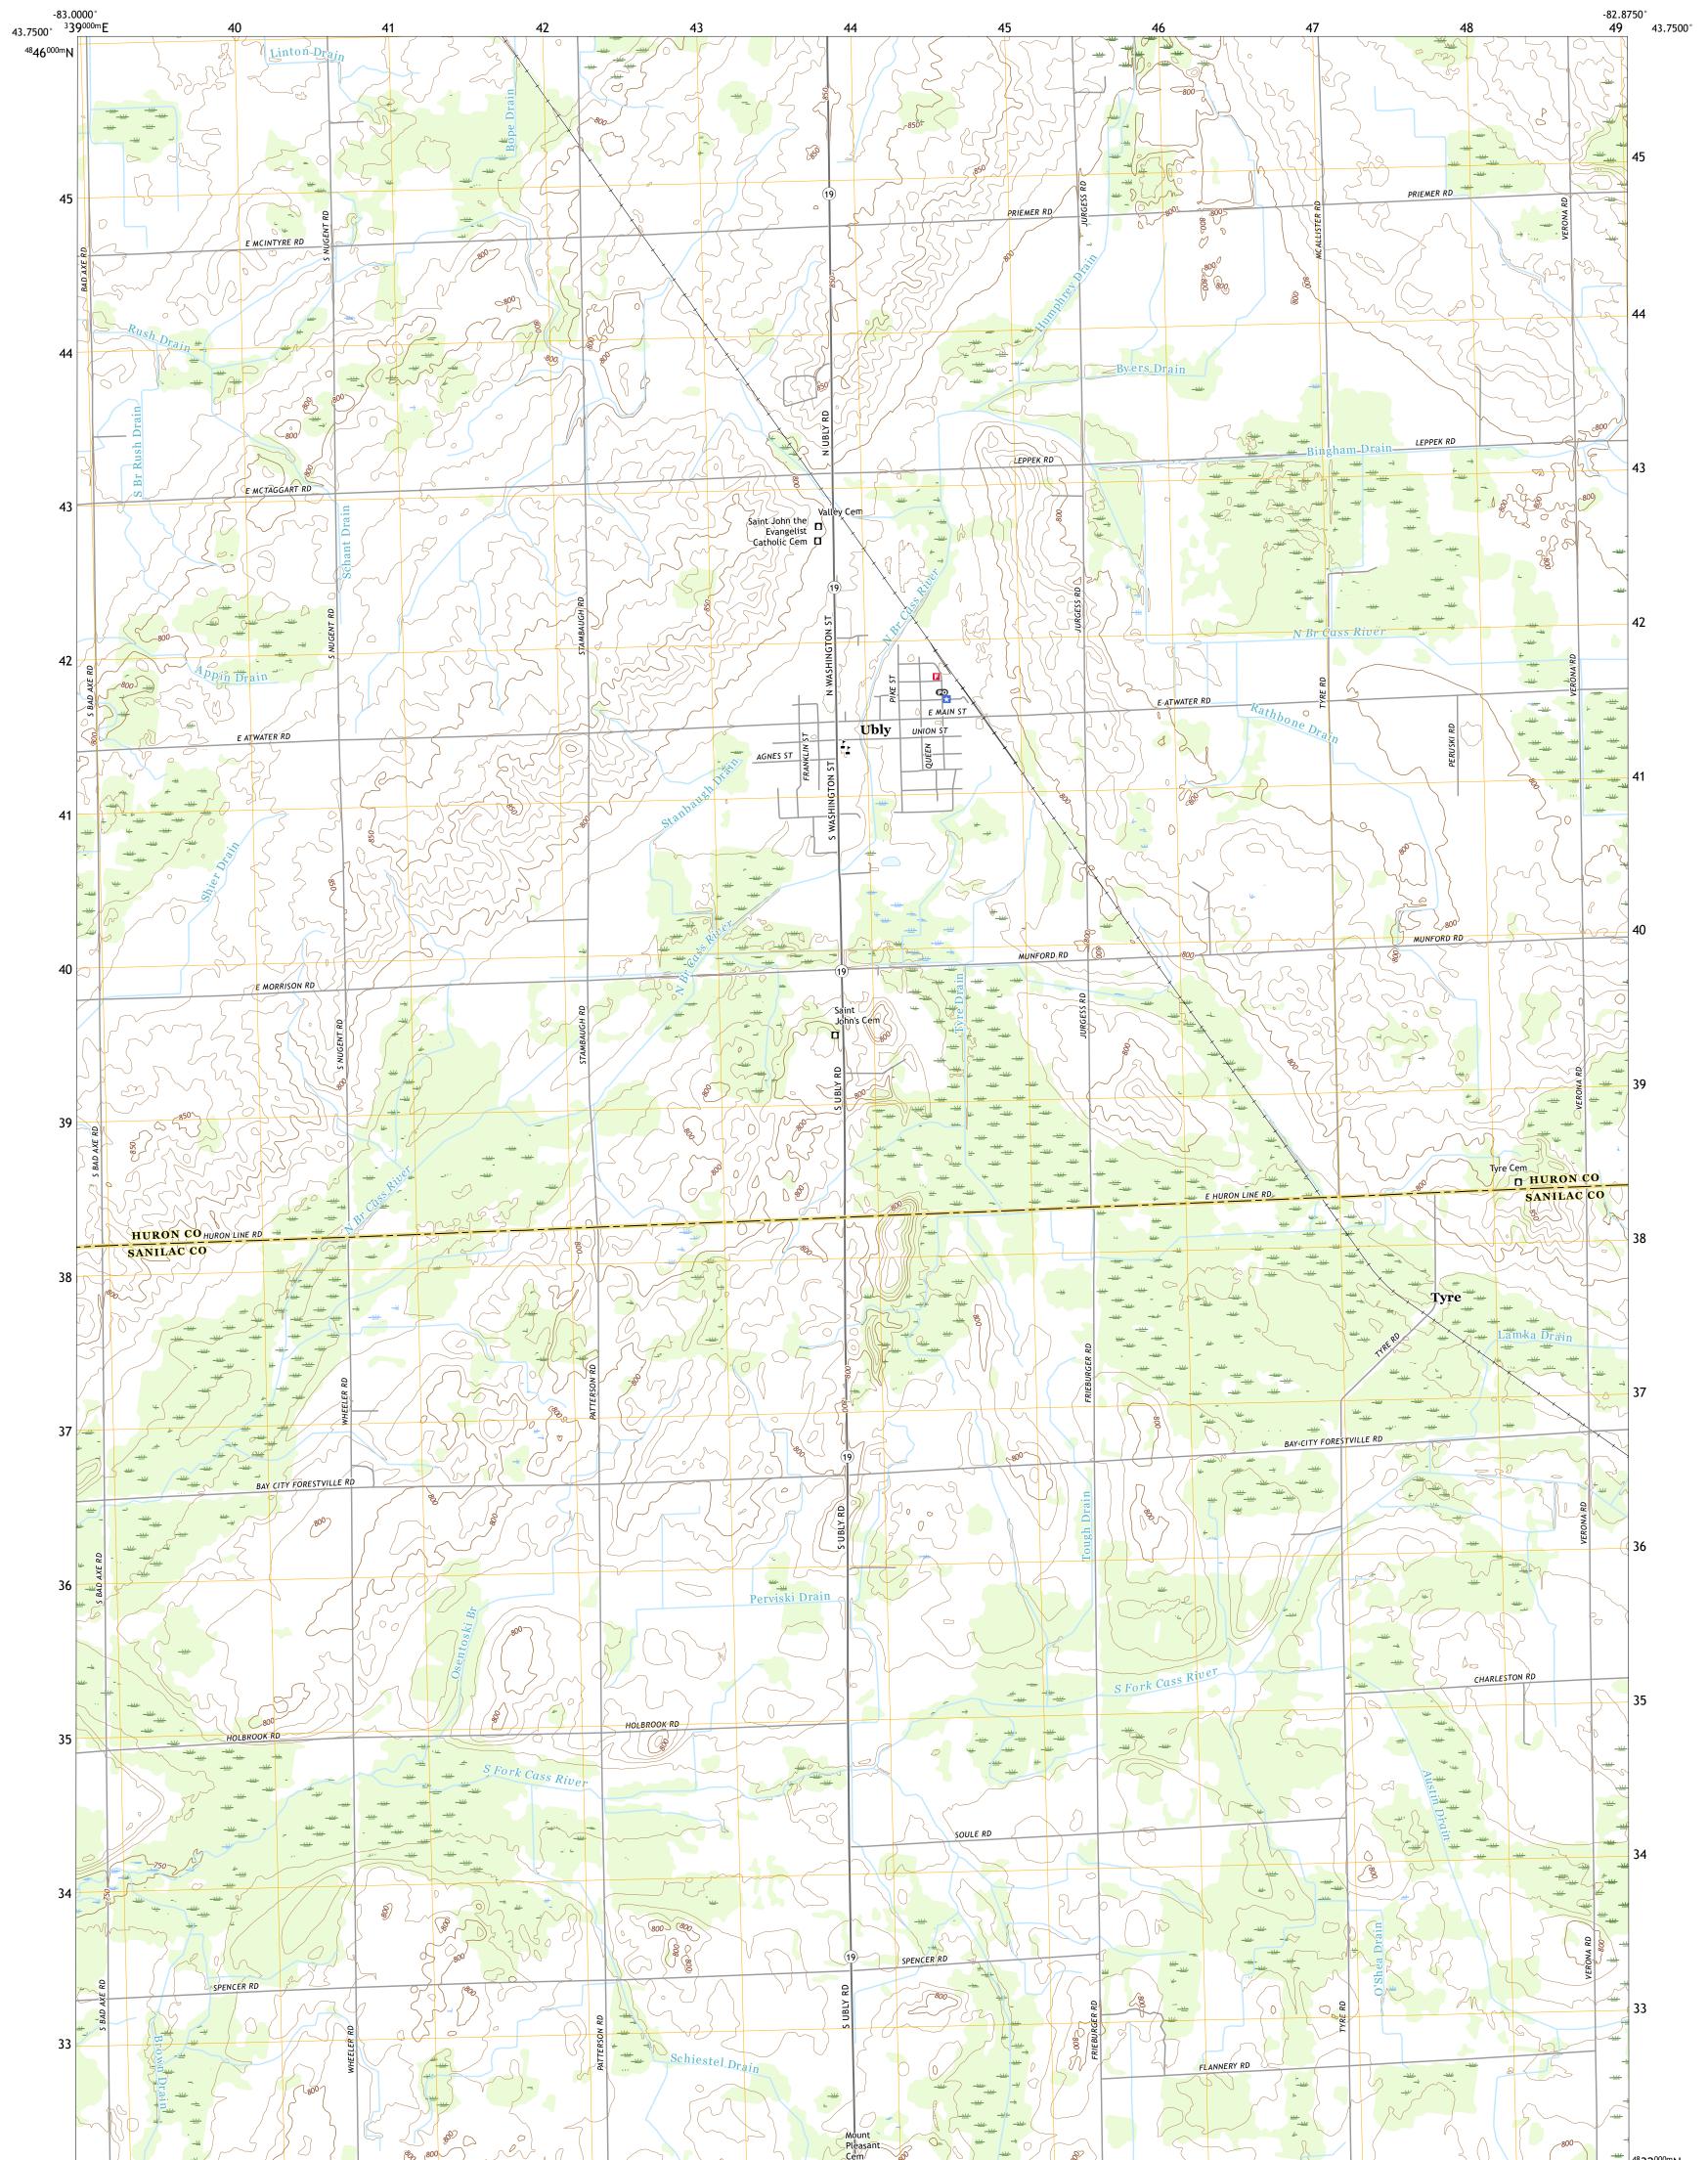

UBLY QUADRANGLE MICHIGAN 7.5-MINUTE SERIES

Produced by the United States Geological Survey North American Datum of 1983 (NAD83) World Geodetic System of 1984 (WGS84). Projection and 1 000-meter grid:Universal Transverse Mercator, Zone 17T This map is not a legal document. Boundaries may be generalized for this map scale. Private lands within government reservations may not be shown. Obtain permission before entering private lands.

Imagery..... Roads..... Names..... ......NAIP, July 2016 - October 2016 U.S. Census Bureau, 2016 ......GNIS, 1980 - 2019 .... 

 National
 Hydrography
 Dataset, 2006 - 2019

 Contours
 National
 Elevation
 Dataset, 2019

 Boundaries
 Multiple
 sources; see
 metadata
 file
 2017 - 2018

 Public
 Land
 Survey
 System
 BLM, 2018

 Wetlands
 FWS
 National
 Wetlands
 Inventory
 2005