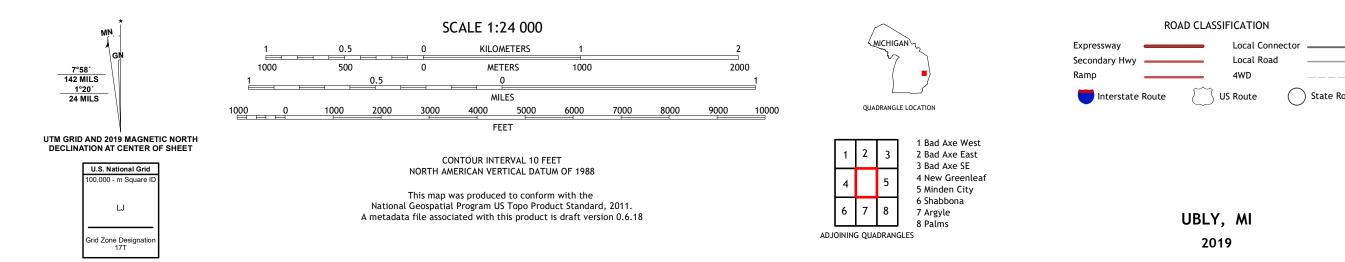

UBLY QUADRANGLE MICHIGAN 7.5-MINUTE SERIES

Produced by the United States Geological Survey North American Datum of 1983 (NAD83) World Geodetic System of 1984 (WGS84). Projection and 1 000-meter grid:Universal Transverse Mercator, Zone 17T This map is not a legal document. Boundaries may be generalized for this map scale. Private lands within government reservations may not be shown. Obtain permission before entering private lands.