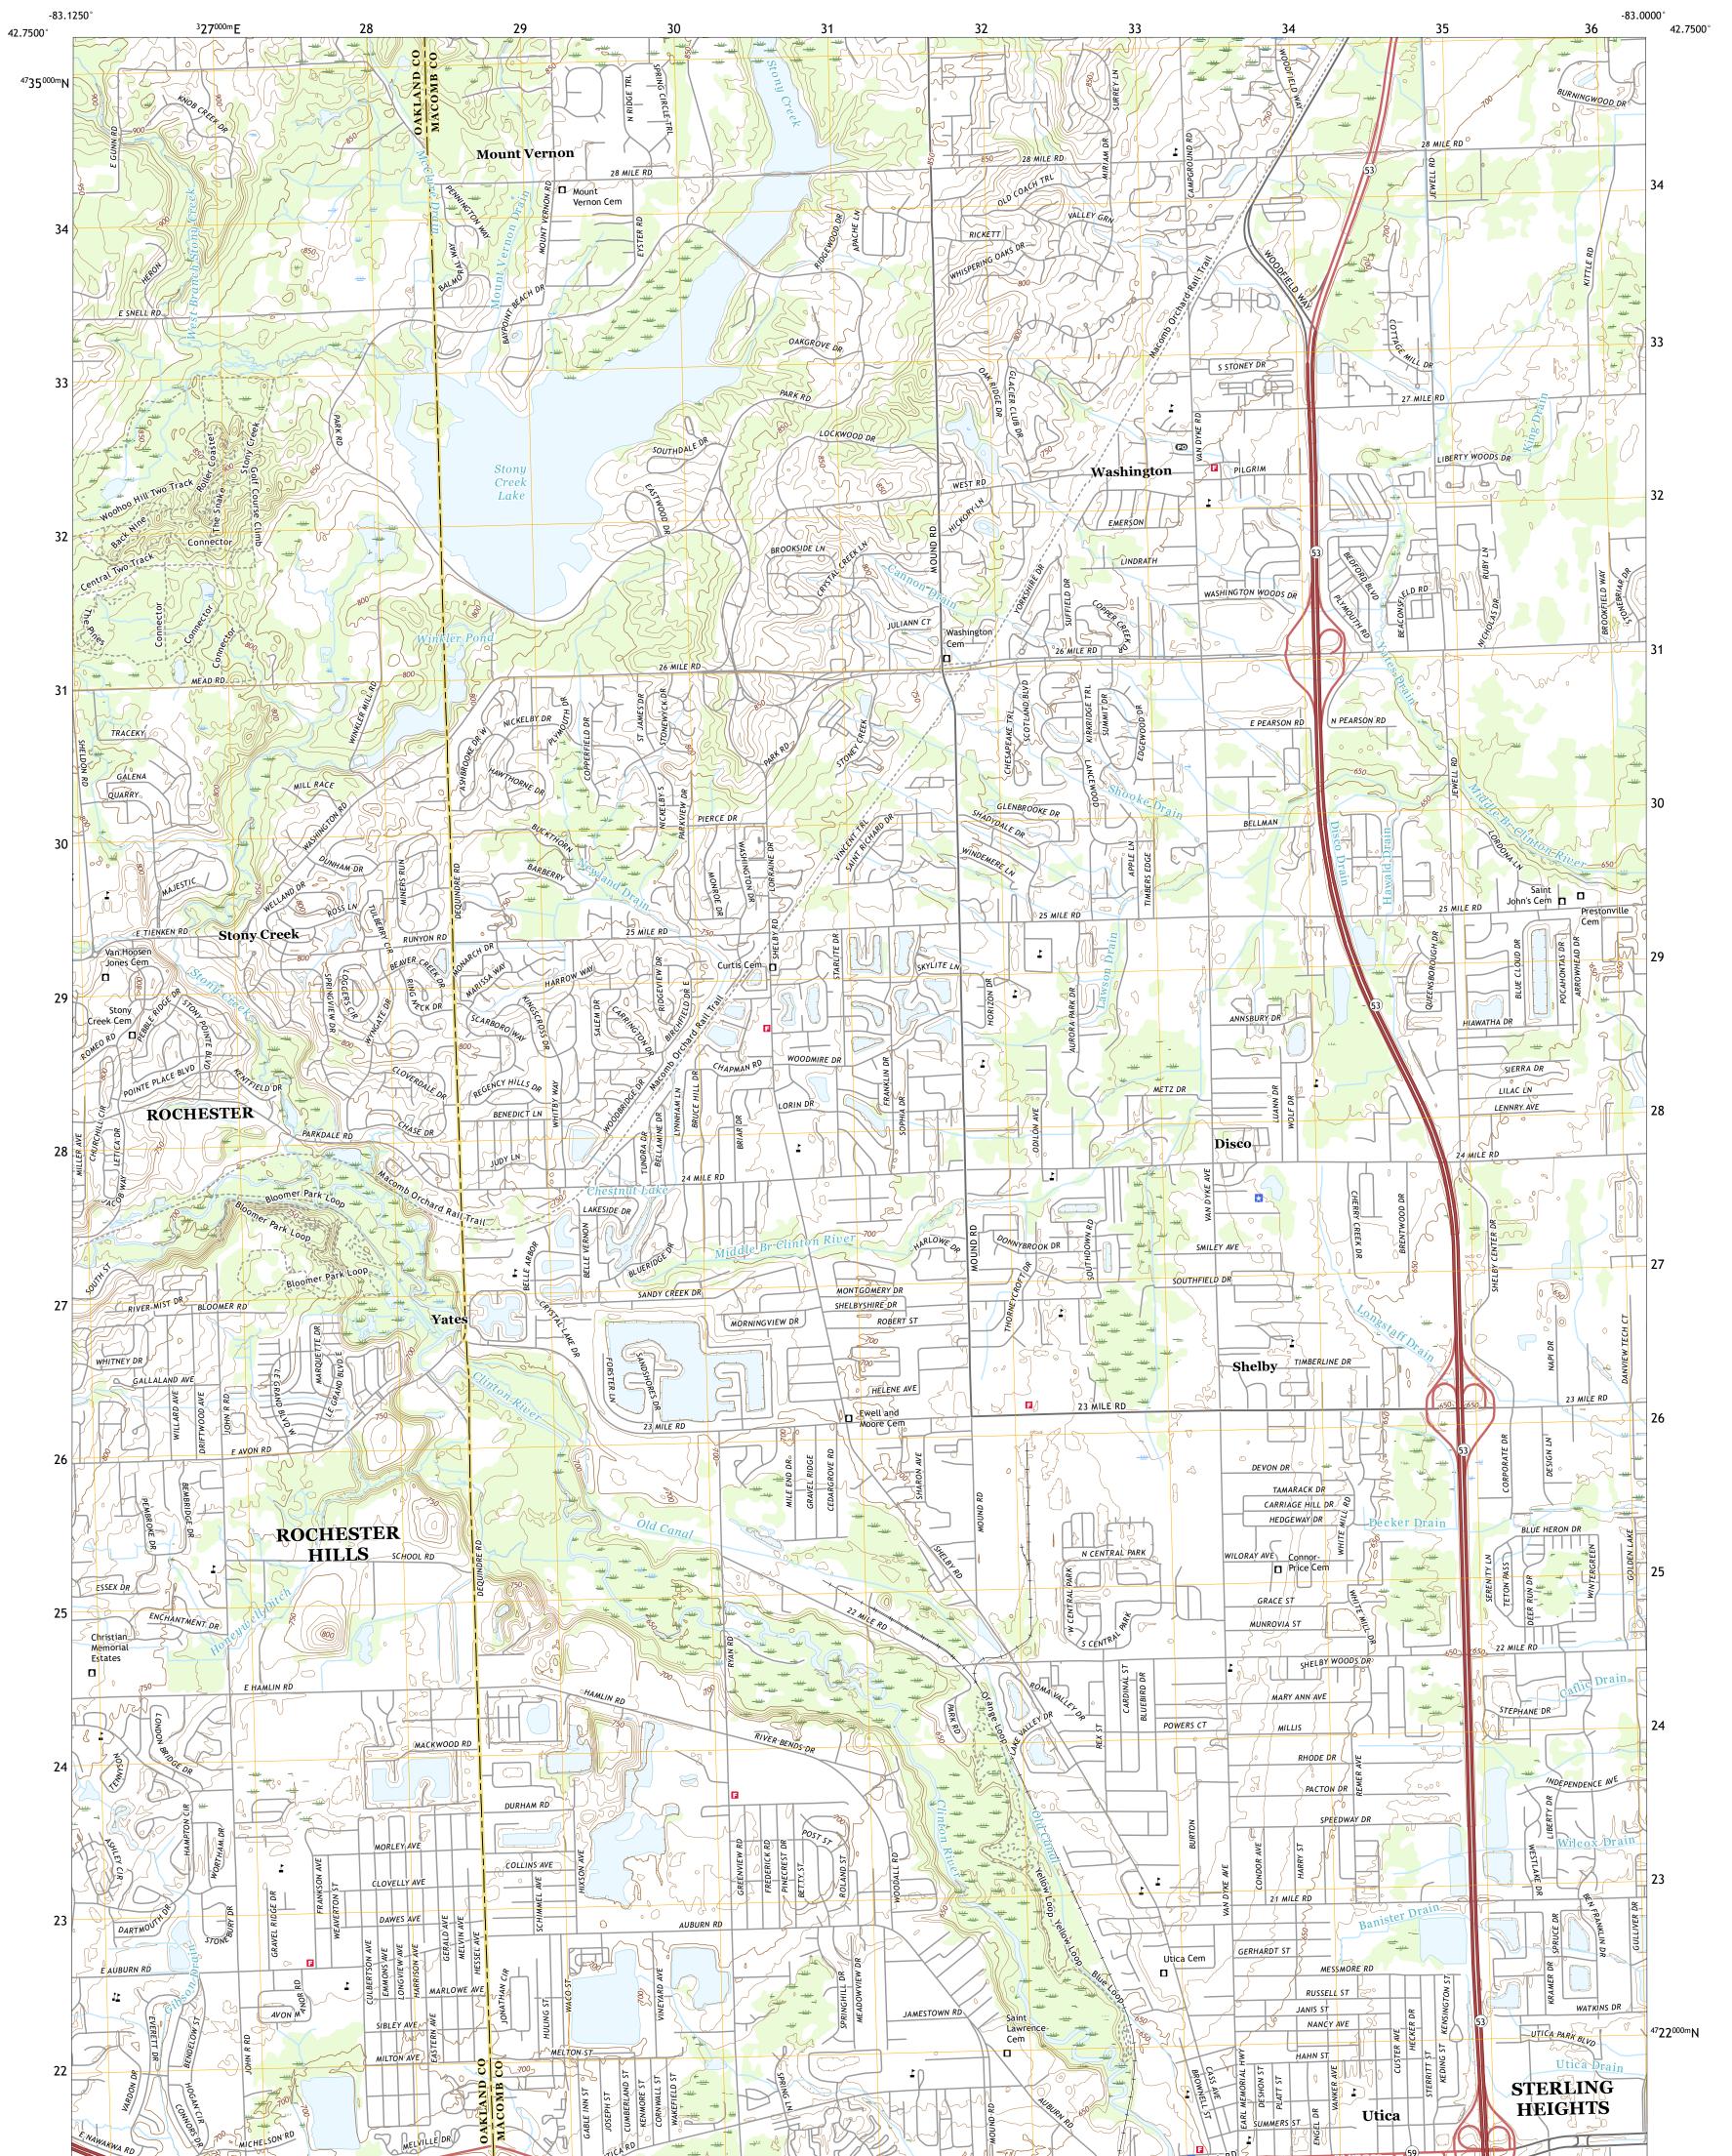

## U.S. DEPARTMENT OF THE INTERIOR U.S. GEOLOGICAL SURVEY

UTICA QUADRANGLE MICHIGAN 7.5-MINUTE SERIES

Produced by the United States Geological Survey North American Datum of 1983 (NAD83) World Geodetic System of 1984 (WGS84). Projection and 1 000-meter grid:Universal Transverse Mercator, Zone 17T This map is not a legal document. Boundaries may be generalized for this map scale. Private lands within government reservations may not be shown. Obtain permission before entering private lands.

Imagery......NAIP, August 2016 - October 2016Roads......U.S.CensusBureau,2016Names.......GNIS, 1980 - 2019Hydrography.....National Hydrography Dataset,1899 - 2019Contours.....National Elevation Dataset,2019Boundaries.....Multiple sources;see metadata file2017 - 2018Public Land Survey System......BLM,2018Wetlands.....FWSNationalWetlandsInventory2005

## NSN. 7 6 4 3 0 1 6 3 7 1 8 3 0 NGA REF NO. US GS X 2 4 K 4 6 4 7 1