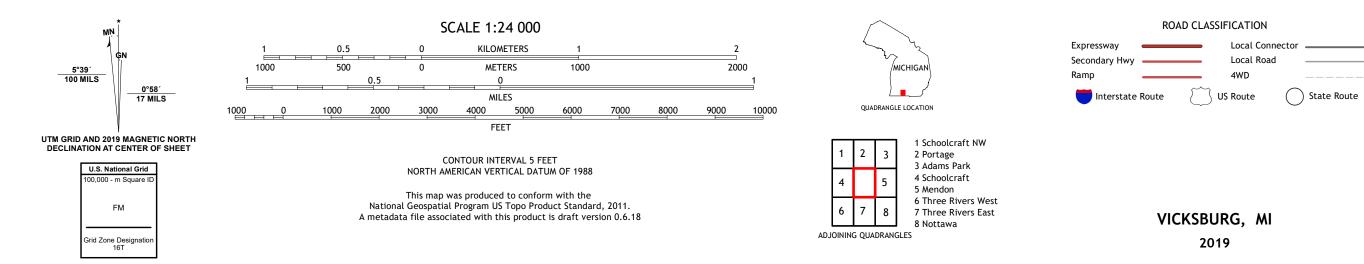

## U.S. DEPARTMENT OF THE INTERIOR U.S. GEOLOGICAL SURVEY

VICKSBURG QUADRANGLE MICHIGAN 7.5-MINUTE SERIES

Produced by the United States Geological Survey North American Datum of 1983 (NAD83) World Geodetic System of 1984 (WGS84). Projection and 1 000-meter grid:Universal Transverse Mercator, Zone 16T This map is not a legal document. Boundaries may be generalized for this map scale. Private lands within government reservations may not be shown. Obtain permission before entering private lands.