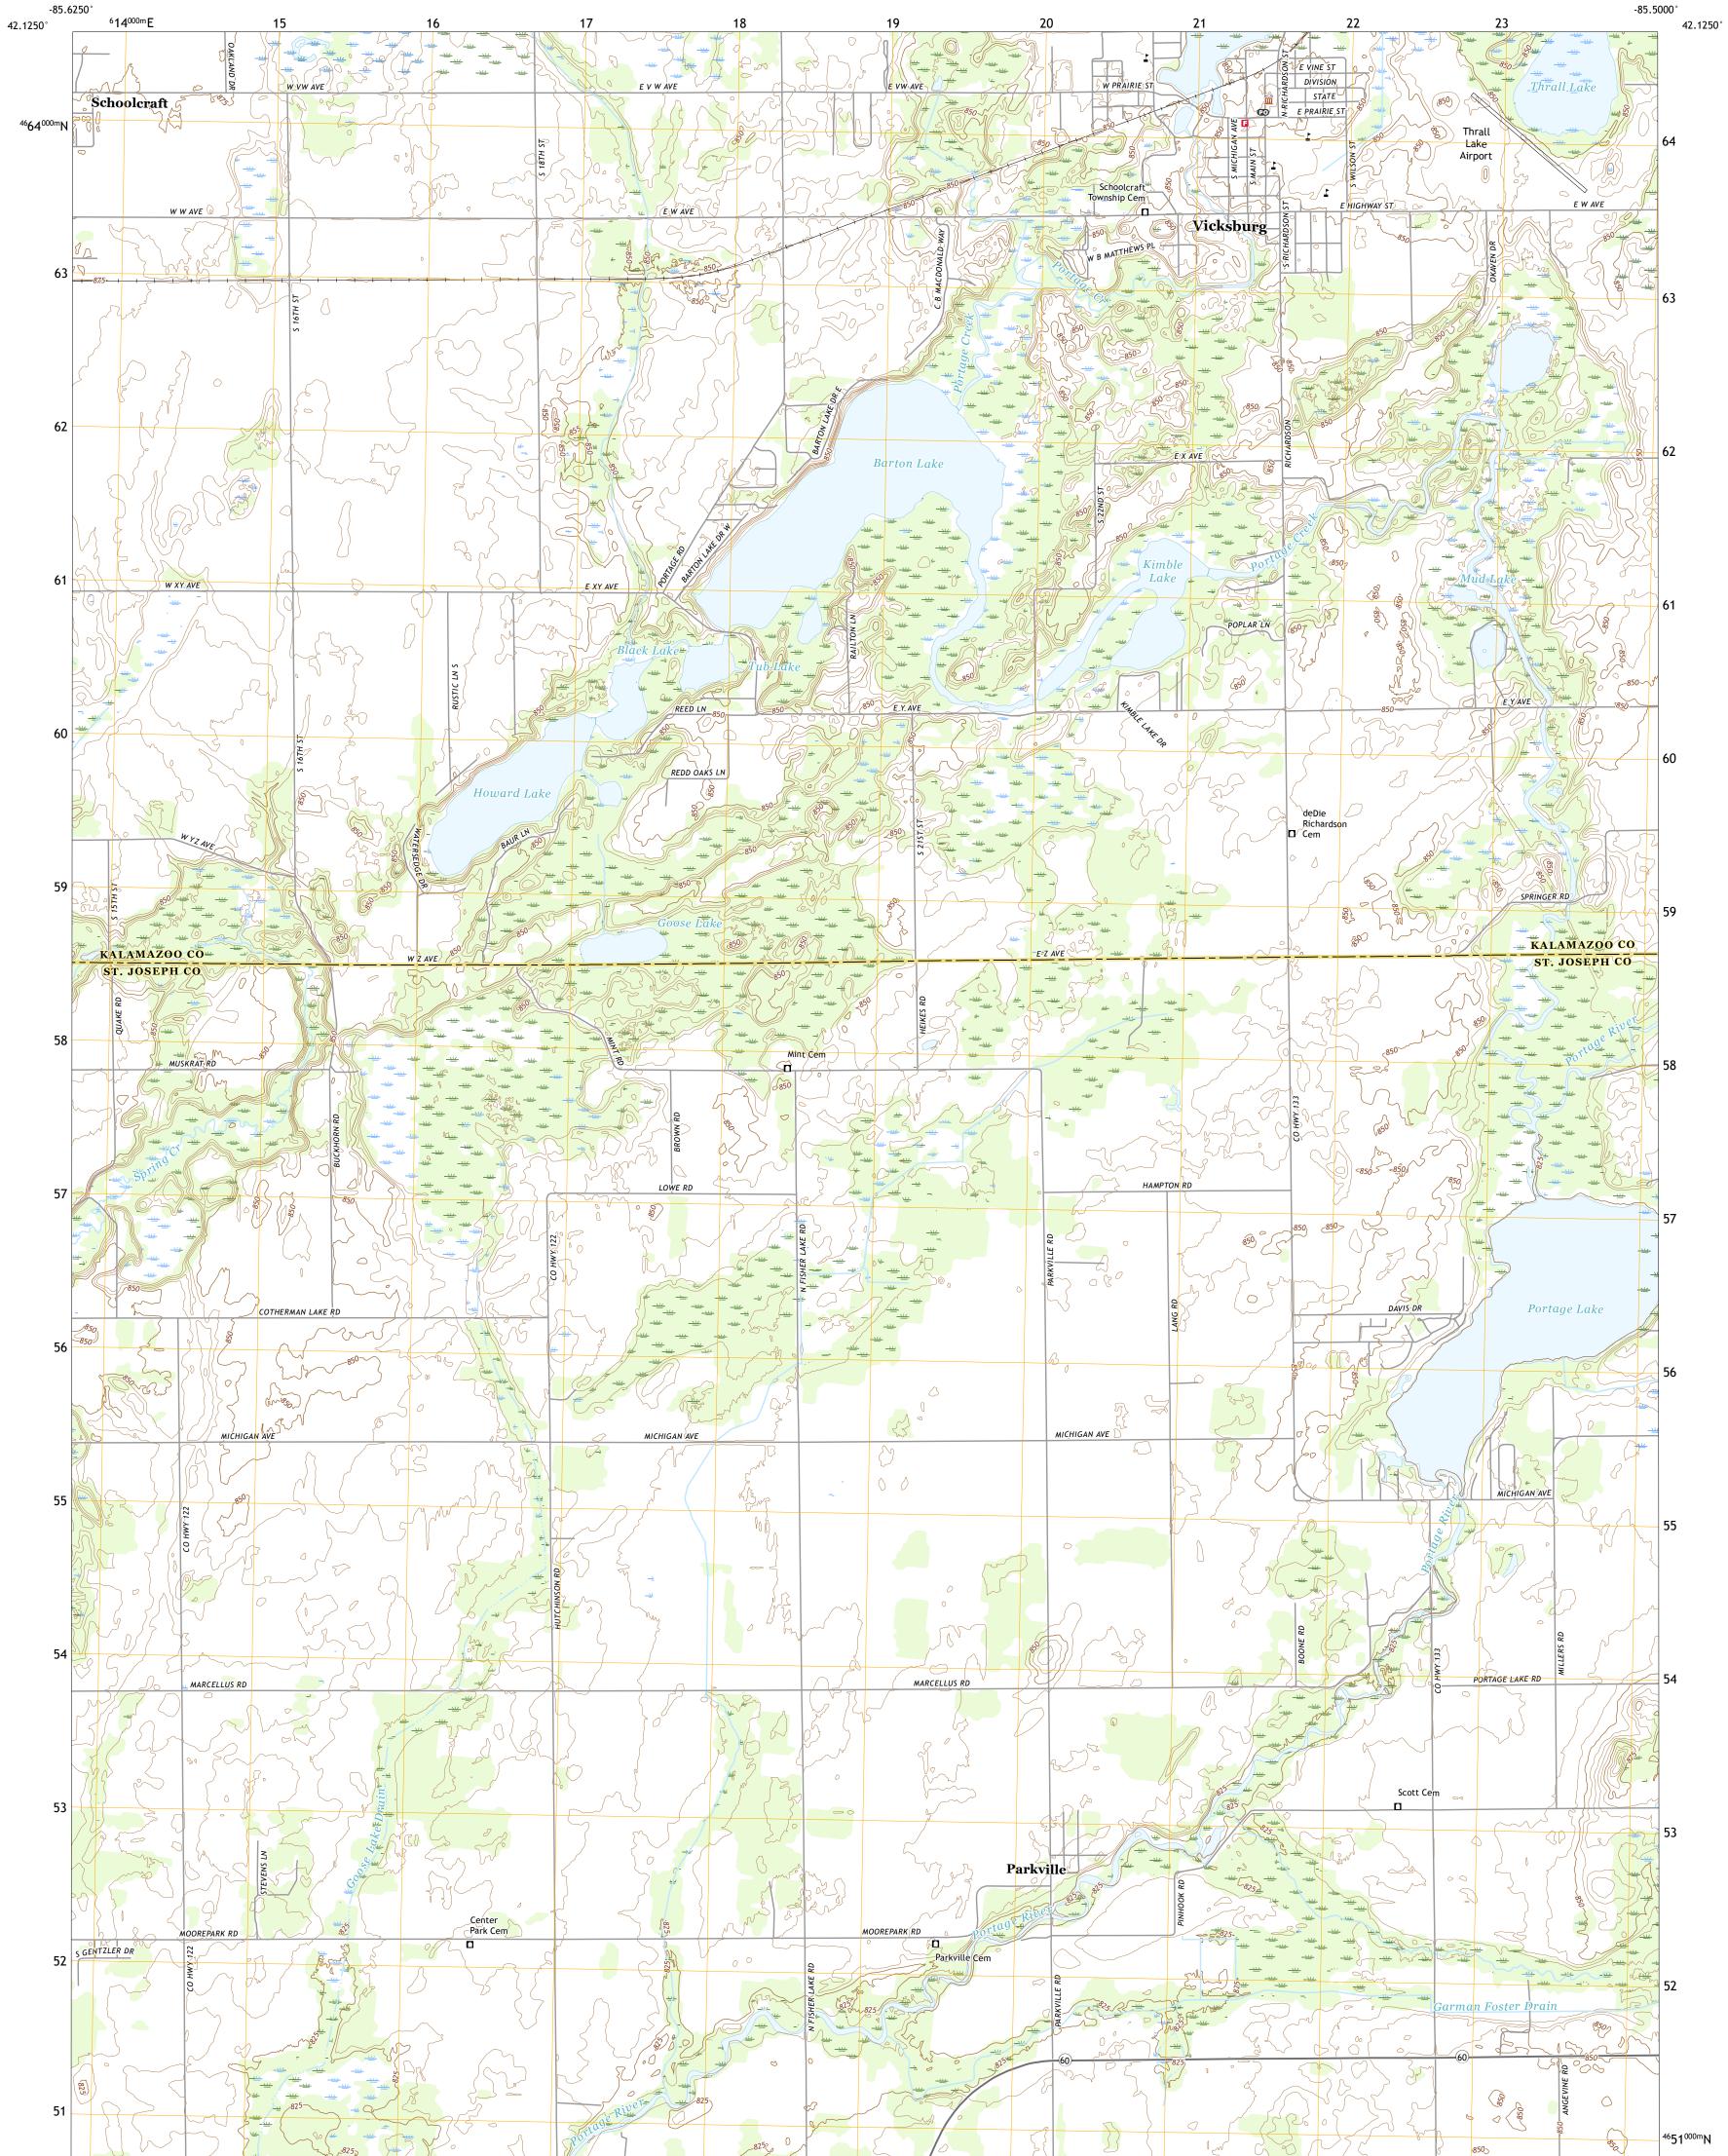

## U.S. DEPARTMENT OF THE INTERIOR U.S. GEOLOGICAL SURVEY

VICKSBURG QUADRANGLE MICHIGAN 7.5-MINUTE SERIES

Produced by the United States Geological Survey North American Datum of 1983 (NAD83) World Geodetic System of 1984 (WGS84). Projection and 1 000-meter grid:Universal Transverse Mercator, Zone 16T This map is not a legal document. Boundaries may be generalized for this map scale. Private lands within government reservations may not be shown. Obtain permission before entering private lands.

Imagery.... Roads..... Names..... ..........NAIP, July 2016 - October 2016 U.S. Census Bureau, 2016 ......GNIS, 1980 - 2019 

 Names......GNN, 1980 - 2019

 Hydrography.....National Hydrography Dataset, 2007 - 2019

 Contours.....National Elevation Dataset, 2018

 Boundaries.....Multiple sources; see metadata file 2017 - 2018

 Public Land Survey System......BLM, 2018

 Wetlands......FWS National Wetlands Inventory 2005