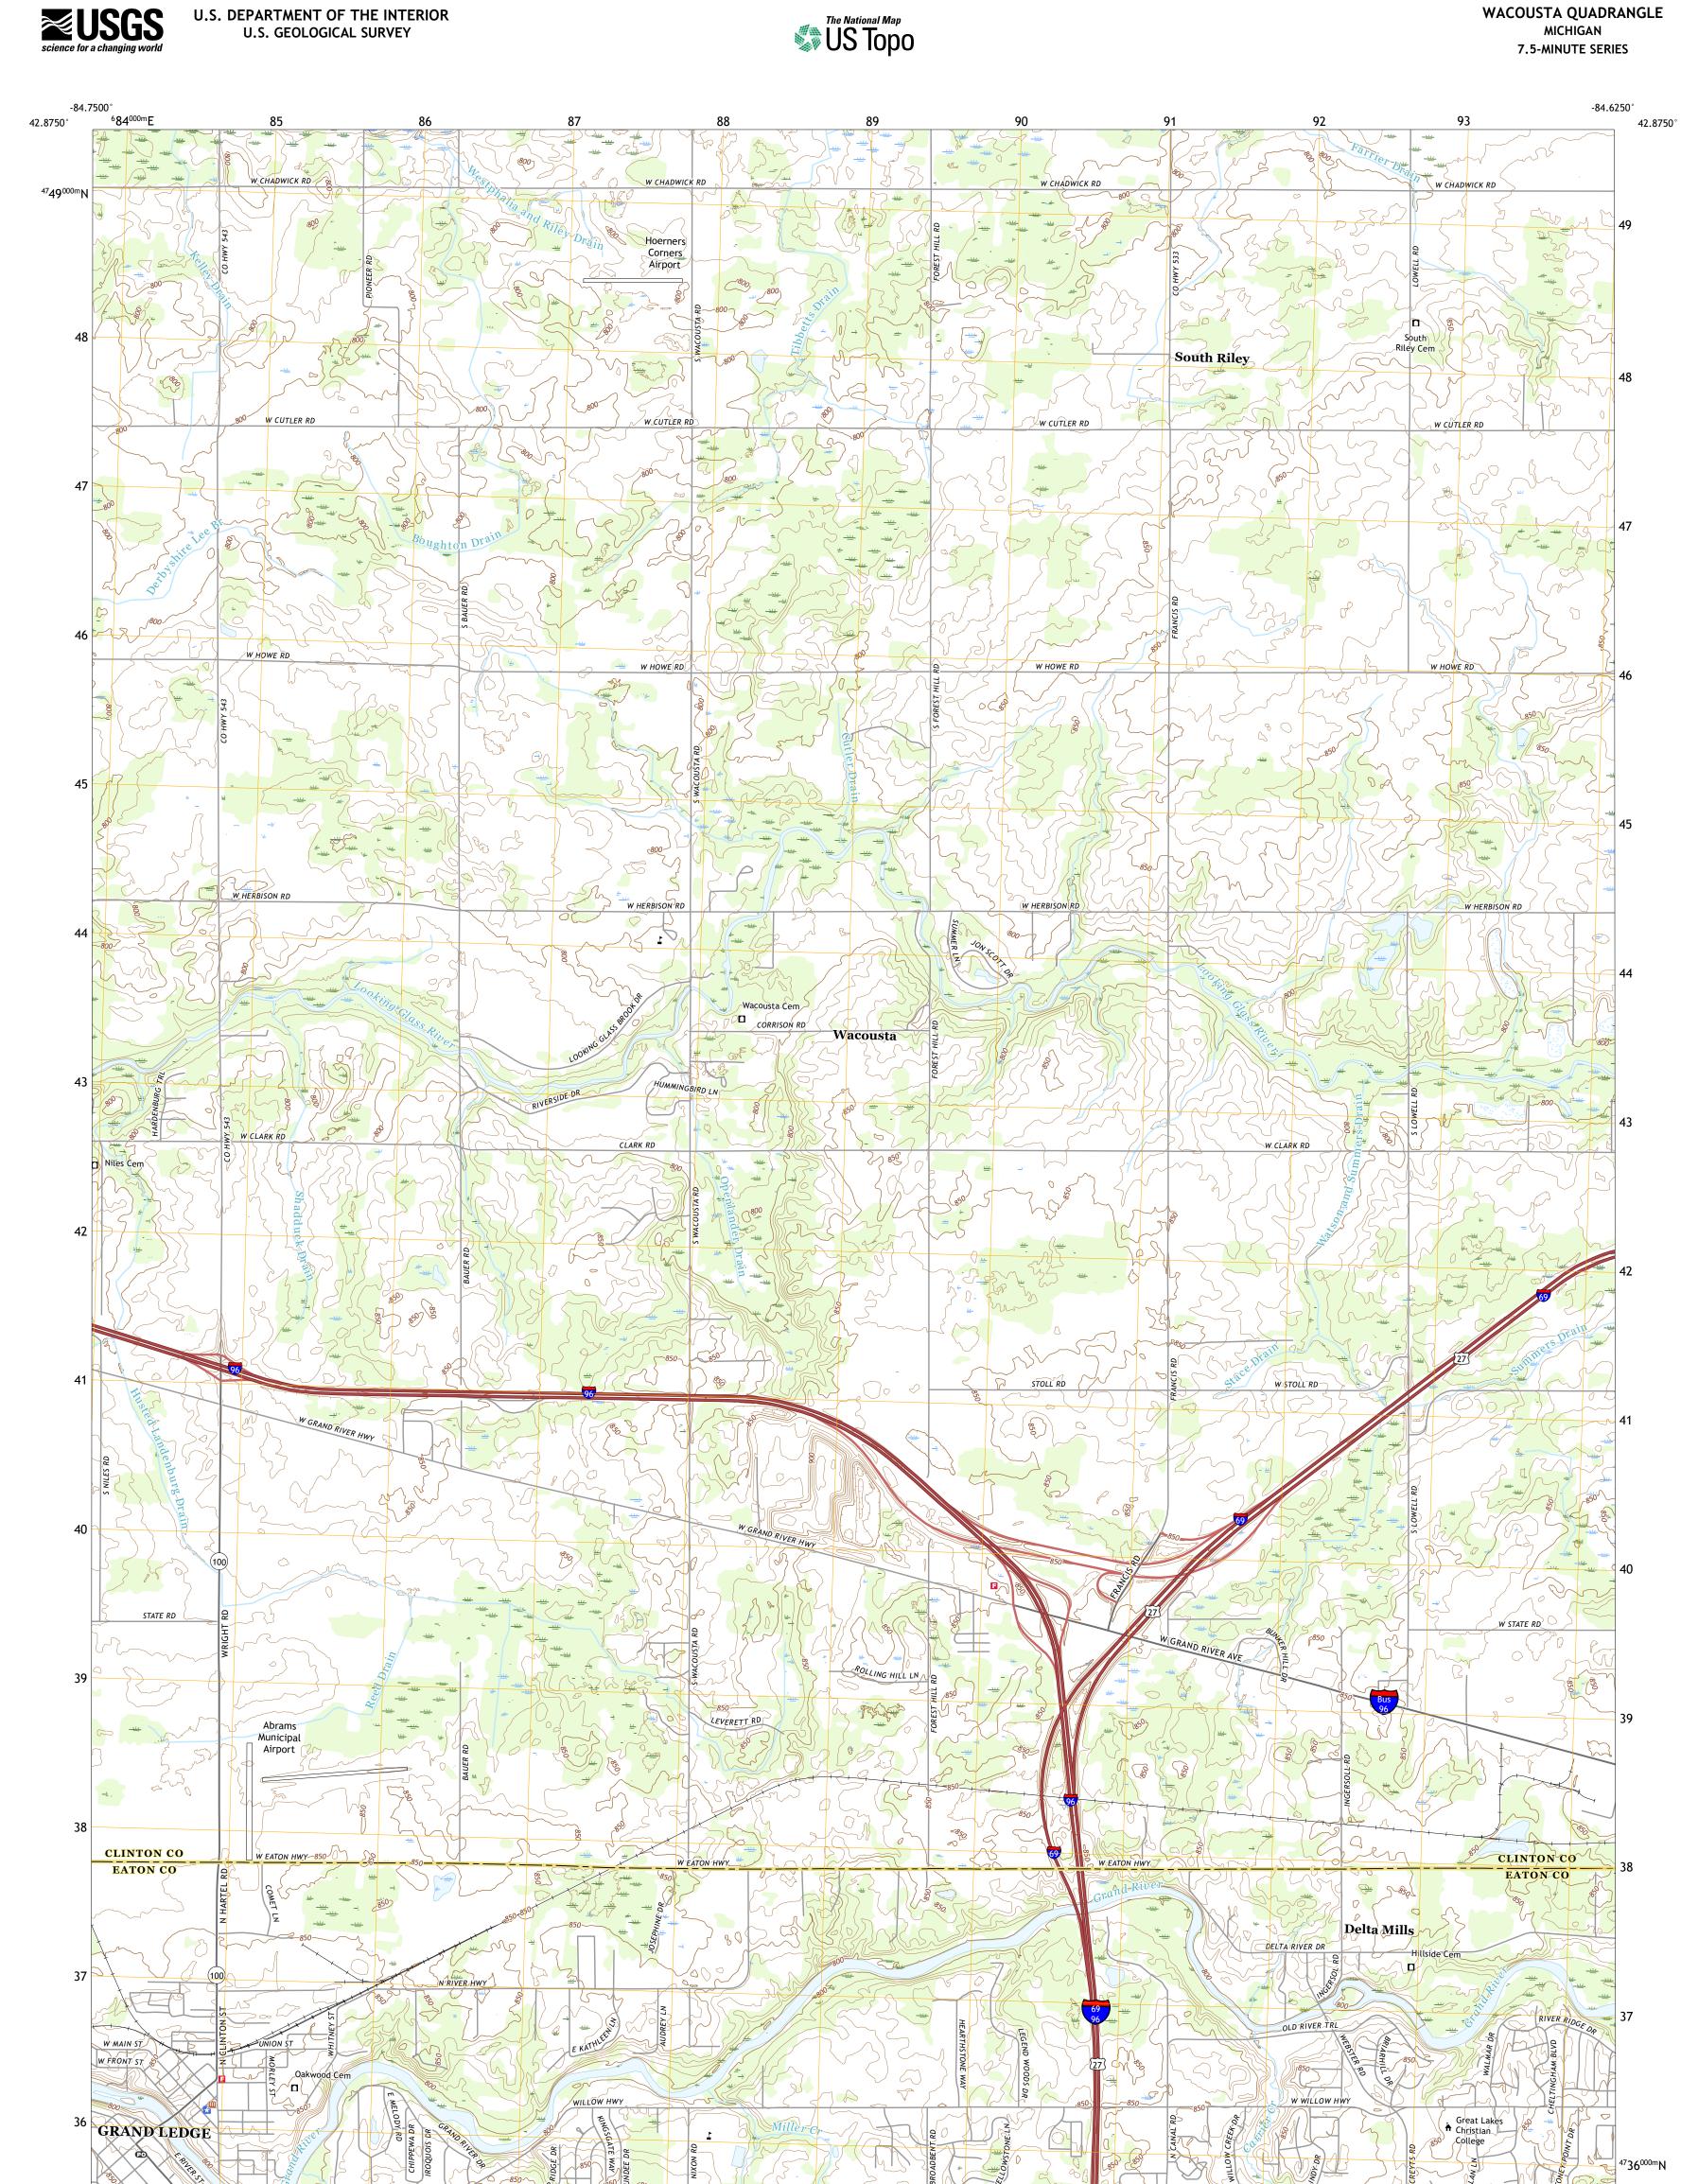

Produced by the United States Geological Survey North American Datum of 1983 (NAD83) World Geodetic System of 1984 (WGS84). Projection and 1 000-meter grid:Universal Transverse Mercator, Zone 16T This map is not a legal document. Boundaries may be generalized for this map scale. Private lands within government reservations may not be shown. Obtain permission before entering private lands.

Imagery.... Roads..... Names..... ...........NAIP, July 2016 - October 2016 U.S. Census Bureau, 2016 ......GNIS, 1980 - 2019 

 Names......GNN, 1980 - 2019

 Hydrography.....National Hydrography Dataset, 2006 - 2018

 Contours.....National Elevation Dataset, 2019

 Boundaries.....Multiple sources; see metadata file 2017 - 2018

 Public Land Survey System......BLM, 2018

 Wetlands......FWS National Wetlands Inventory 2005