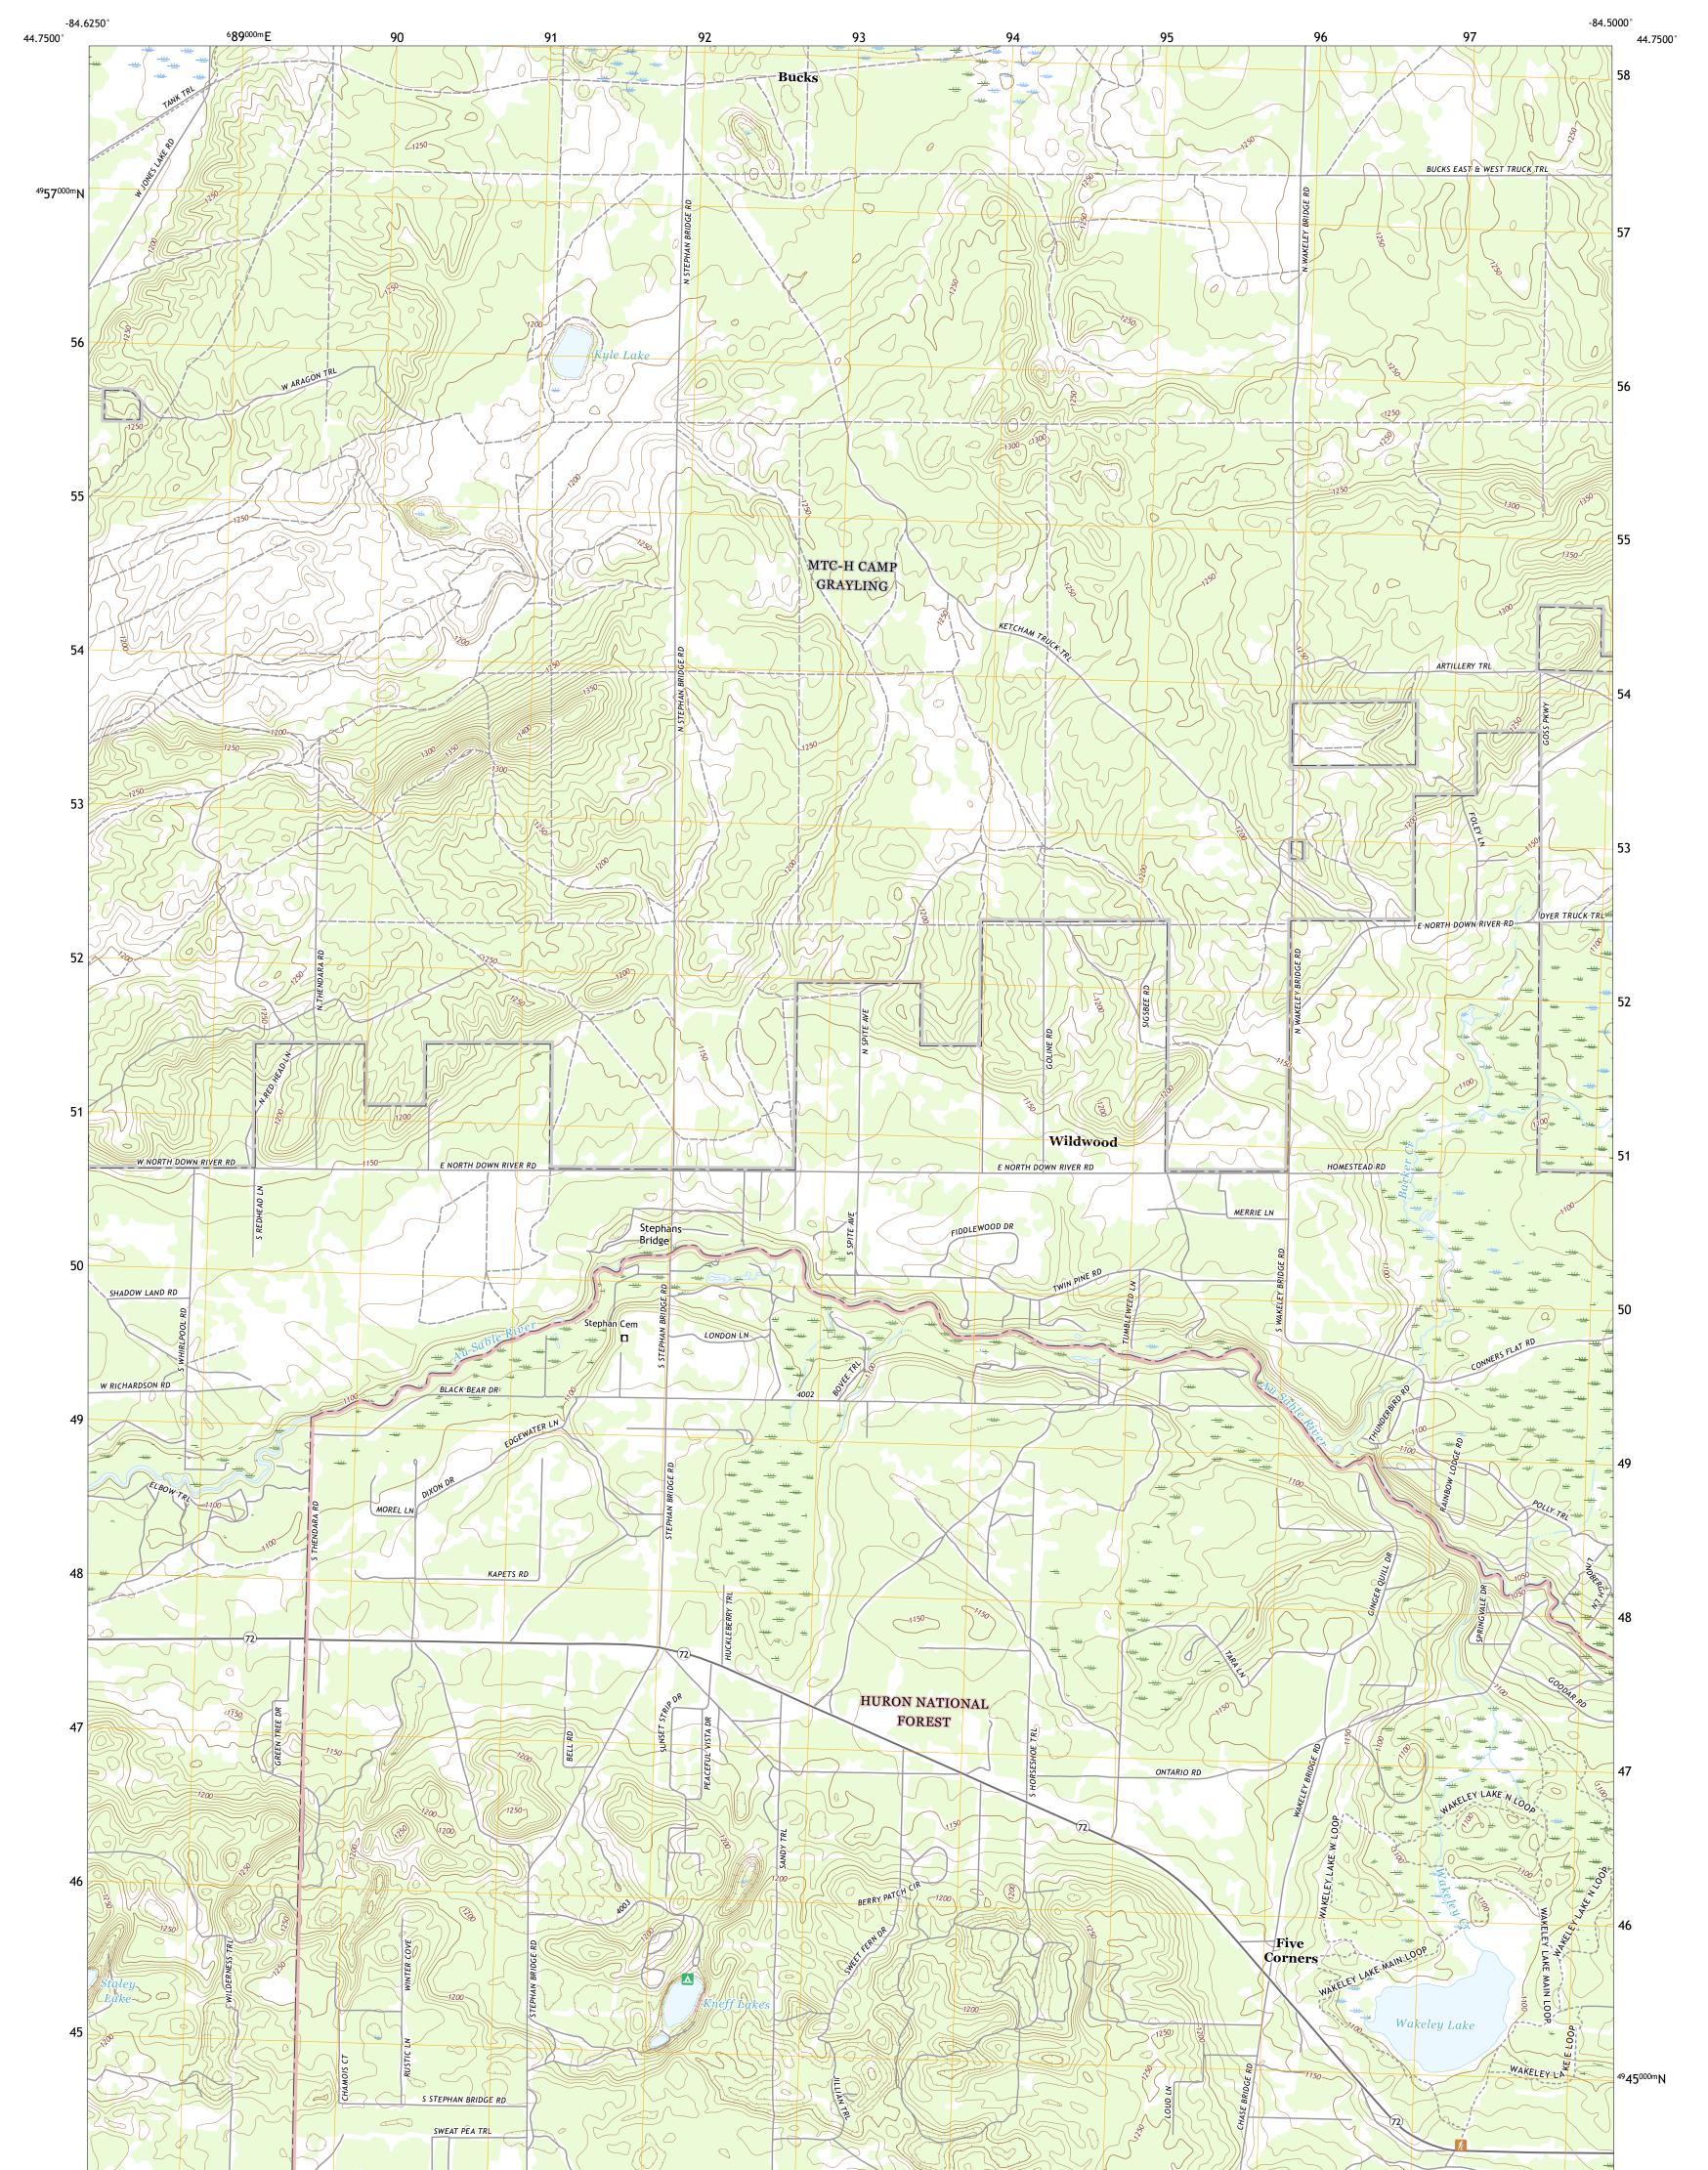

The National Map US Topo

USEST SEPARCE USEST SEPARCE

WAKELEY LAKE QUADRANGLE MICHIGAN - CRAWFORD COUNTY 7.5-MINUTE SERIES

Produced by the United States Geological Survey North American Datum of 1983 (NAD83) World Geodetic System of 1984 (WGS84). Projection and 1 000-meter grid:Universal Transverse Mercator, Zone 16T This map is not a legal document. Boundaries may be generalized for this map scale. Private lands within government reservations may not be shown. Obtain permission before entering private lands.

.....NAIP, September 2016 - October 2016 Imagery.... Roads..... GNIS, 1980 - 2016 Hydrography......GNIS, 1980 - 2019 Contours.....National Hydrography Dataset, 2002 - 2019 Contours.....Multiple sources; see metadata file 2017 - 2018 Public Land Survey System......BLM, 2018 Wetlands.....BLM, 2018 MN