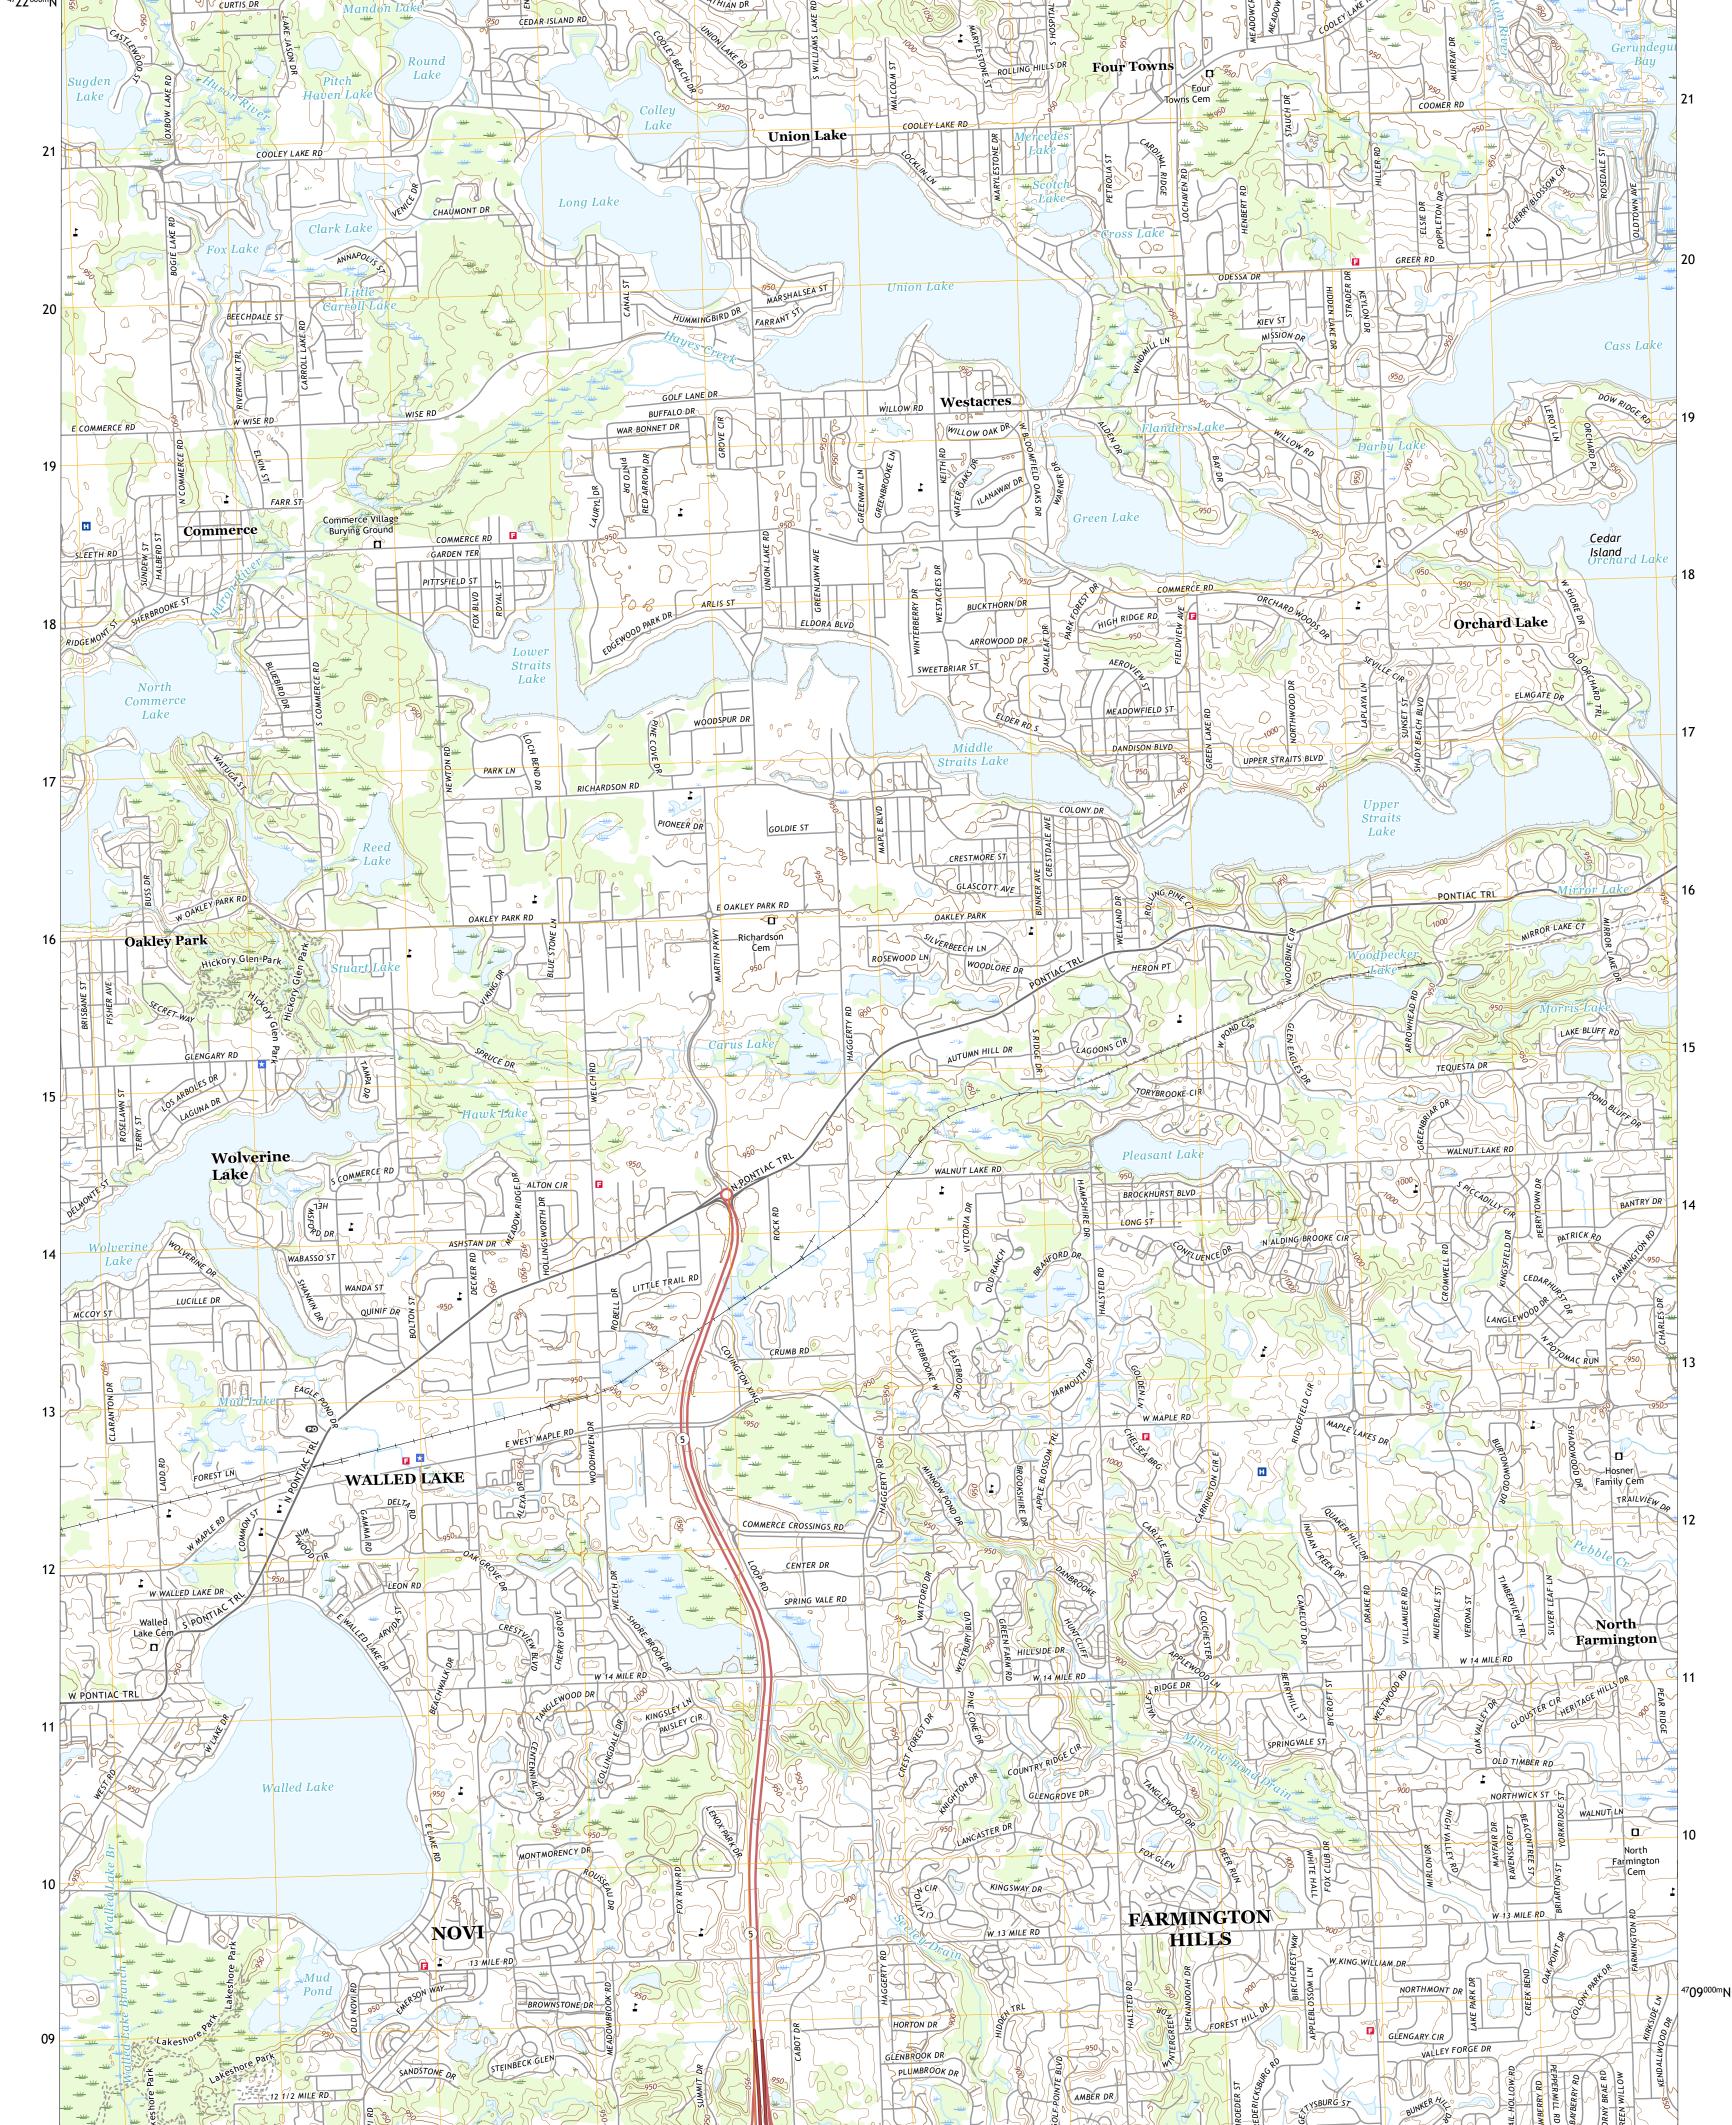

Produced by the United States Geological Survey North American Datum of 1983 (NAD83) World Geodetic System of 1984 (WGS84). Projection and 1 000-meter grid:Universal Transverse Mercator, Zone 17T This map is not a legal document. Boundaries may be generalized for this map scale. Private lands within government reservations may not be shown. Obtain permission before entering private lands.

Imagery.... Roads..... ...NAIP, July 2016 - October 2016 U.S. Census Bureau, 2016 ......GNIS, 1980 - 2019 Names.... Hydrography..... Contours...... Boundaries..... Public Land Survey System..... Wetlands.....FWS Natio .....BLM, 2018 Wetlands National Inventory 2005