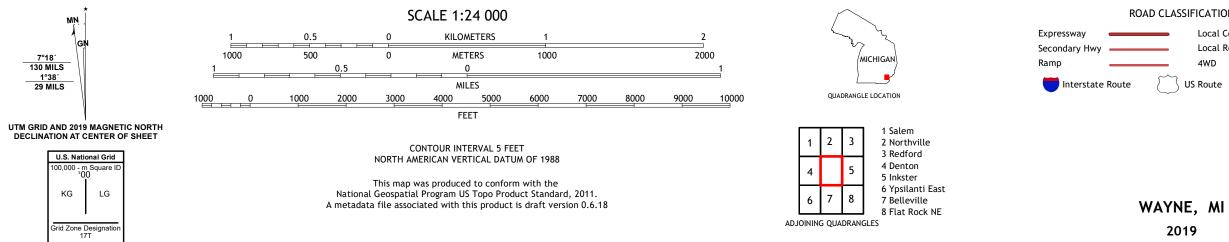

RIOR U.S. GEOLOGICAL SURVEY



WAYNE QUADRANGLE MICHIGAN - WAYNE COUNTY 7.5-MINUTE SERIES





Produced by the United States Geological Survey North American Datum of 1983 (NAD83) World Geodetic System of 1984 (WGS84). Projection and 1 000-meter grid: Universal Transverse Mercator, Zone 17T This map is not a legal document. Boundaries may be generalized for this map scale. Private lands within government reservations may not be shown. Obtain permission before entering private lands.

Imagery.... Roads..... ...NAIP, July 2016 - October 2016 U.S. Census Bureau, 2016 ......GNIS, 1980 - 2019 Names.... Hydrography..... ..National Hydrography Dataset, 1899 - 2019 Contours...... Boundaries..... Public Land Survey System..... Wetlands.....FWS Natio .....BLM, 2018 Wetlands Inventory 2005 National



ROAD CLASSIFICATION Local Connector Local Road 4WD US Route State Route