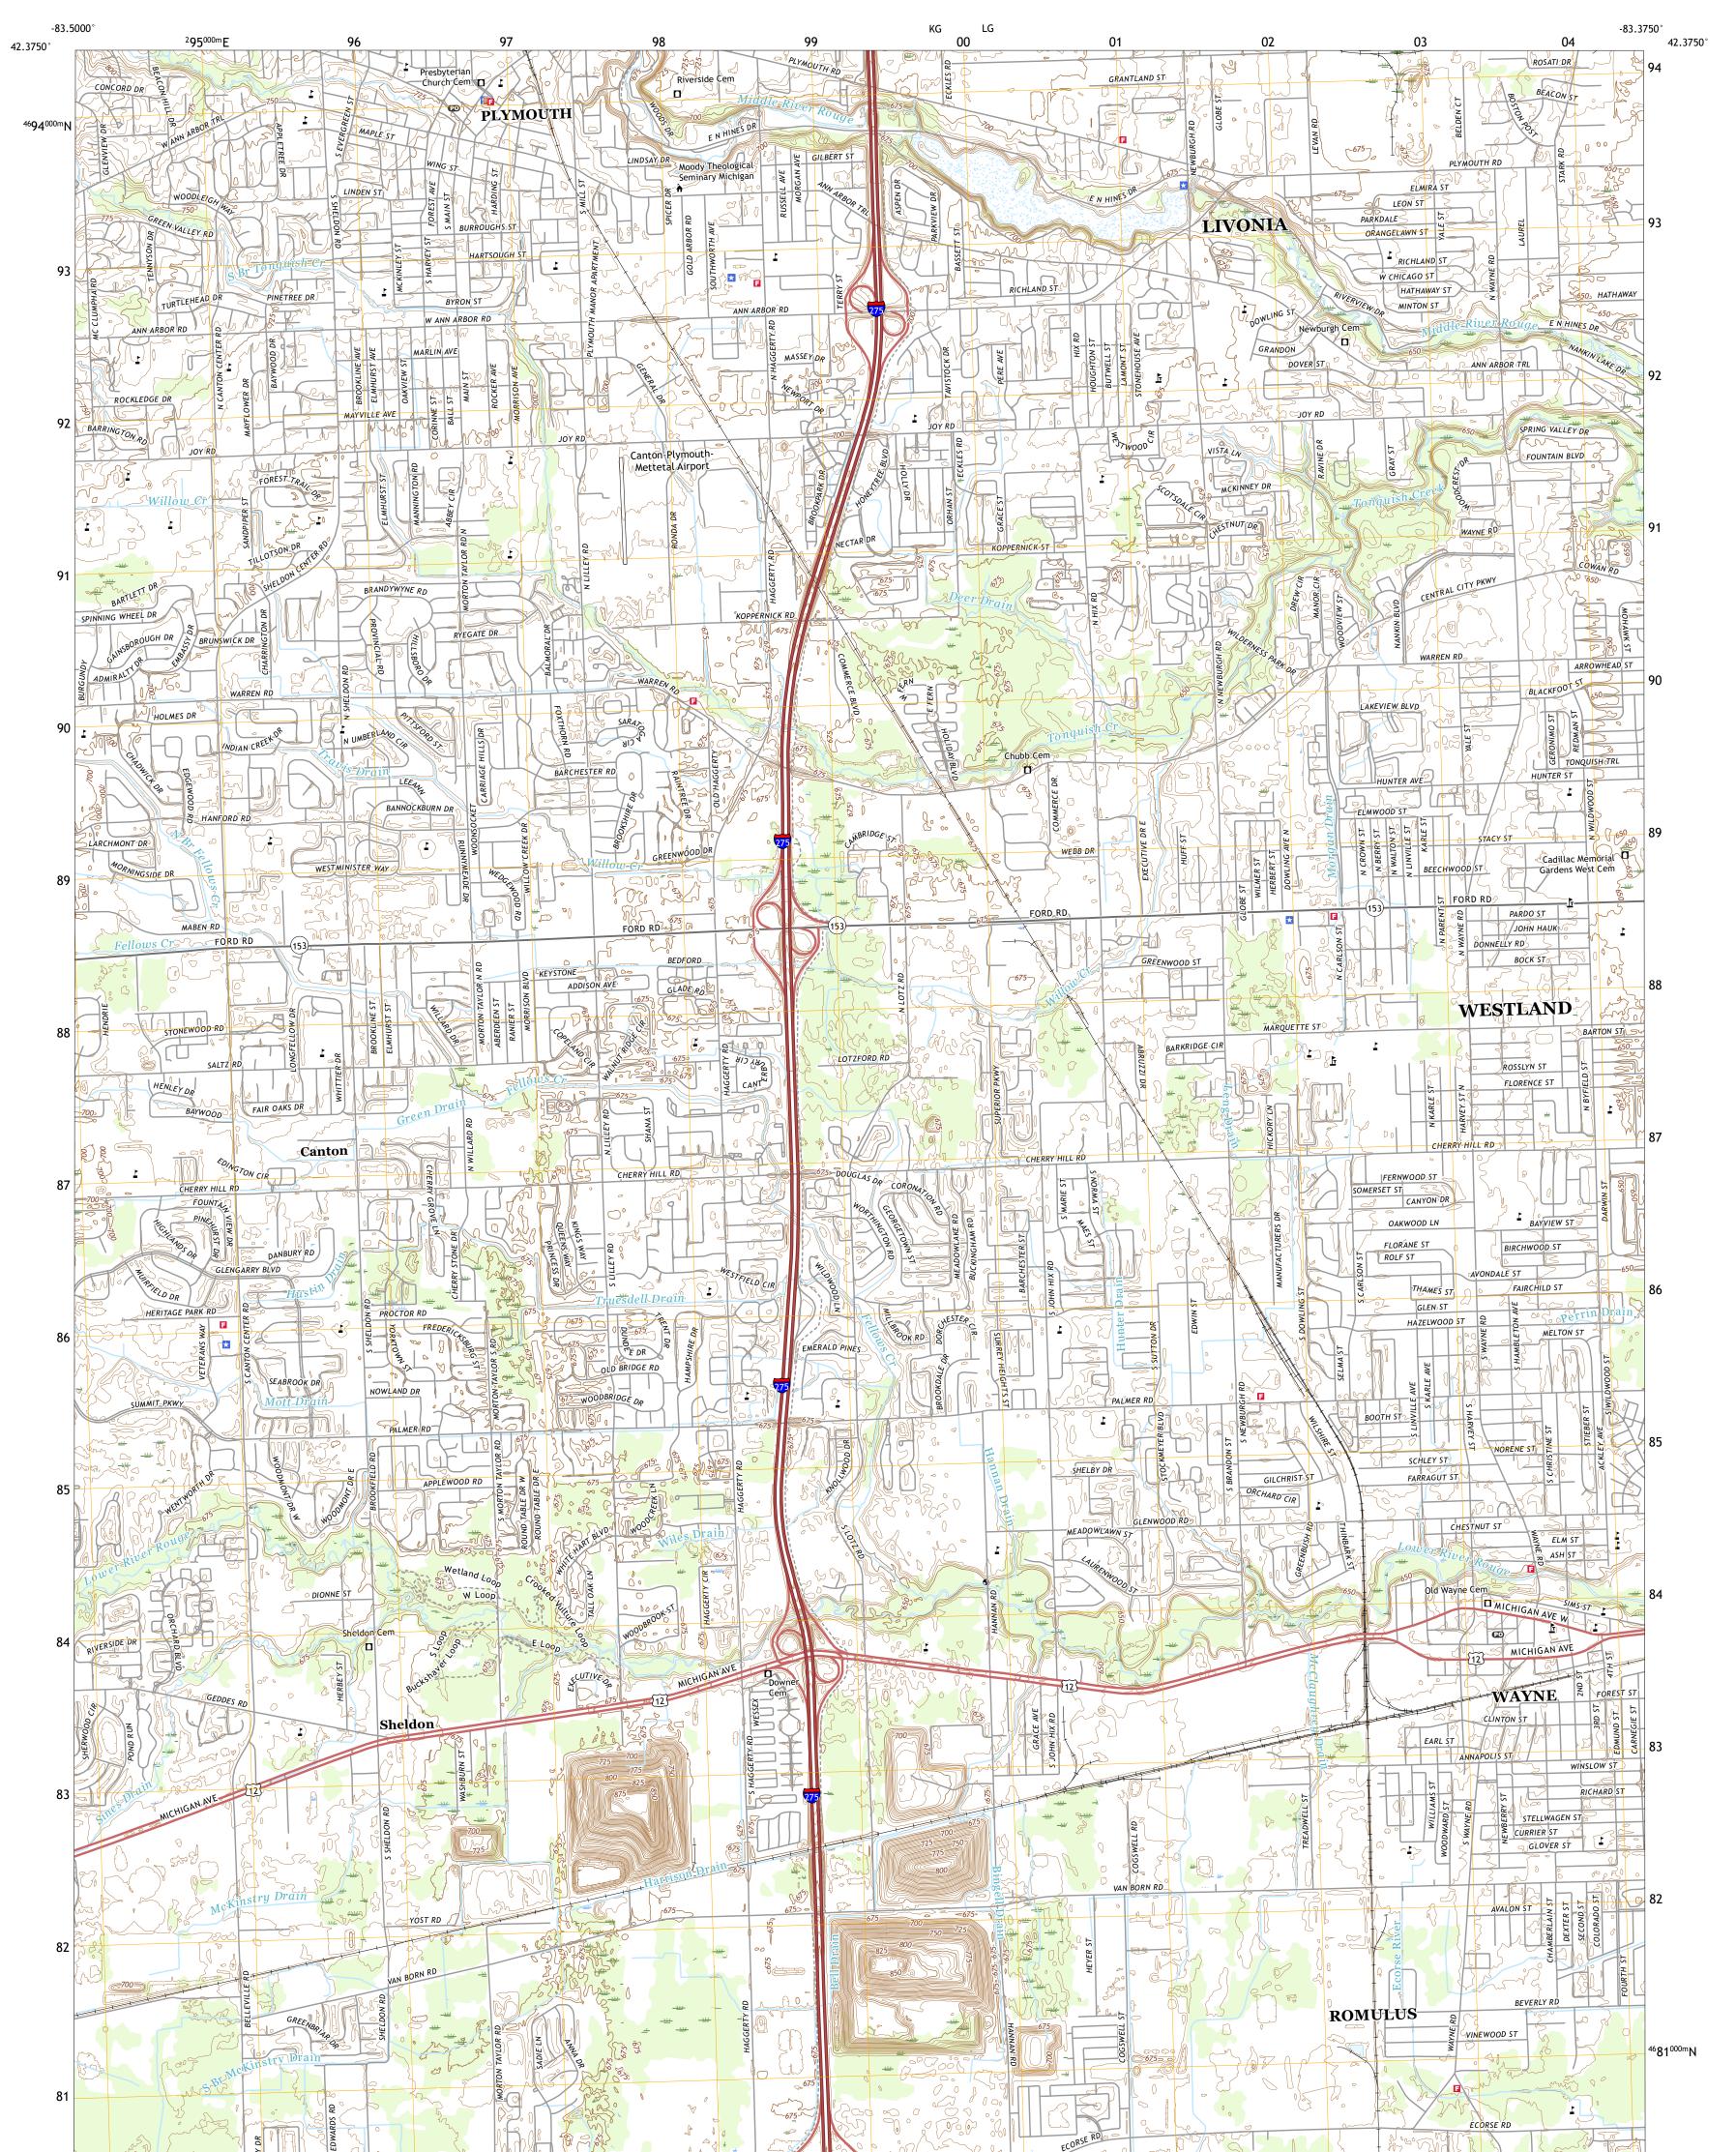

## U.S. DEPARTMENT OF THE INTERIOR U.S. GEOLOGICAL SURVEY

WAYNE QUADRANGLE MICHIGAN - WAYNE COUNTY 7.5-MINUTE SERIES

Produced by the United States Geological Survey North American Datum of 1983 (NAD83) World Geodetic System of 1984 (WGS84). Projection and 1 000-meter grid: Universal Transverse Mercator, Zone 17T This map is not a legal document. Boundaries may be generalized for this map scale. Private lands within government reservations may not be shown. Obtain permission before entering private lands.