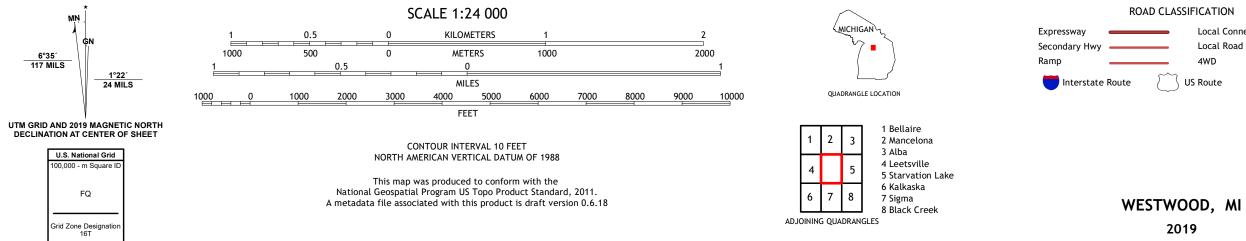

Imagery..... Roads...... Names..... ..........NAIP, July 2016 - October 2016 U.S. Census Bureau, 2016 ......GNIS, 1980 - 2019 

 National
 Hydrography
 Dataset, 2002 - 2019

 Contours
 National
 Elevation
 Dataset, 1998

 Boundaries
 Multiple
 sources; see
 metadata
 file
 2017 - 2018

 Public
 Land
 Survey
 System
 BLM, 2018
 Wetlands
 Inventory
 2005

ROAD CLASSIFICATION Local Connector Local Road \_\_\_\_\_ 4WD US Route State Route