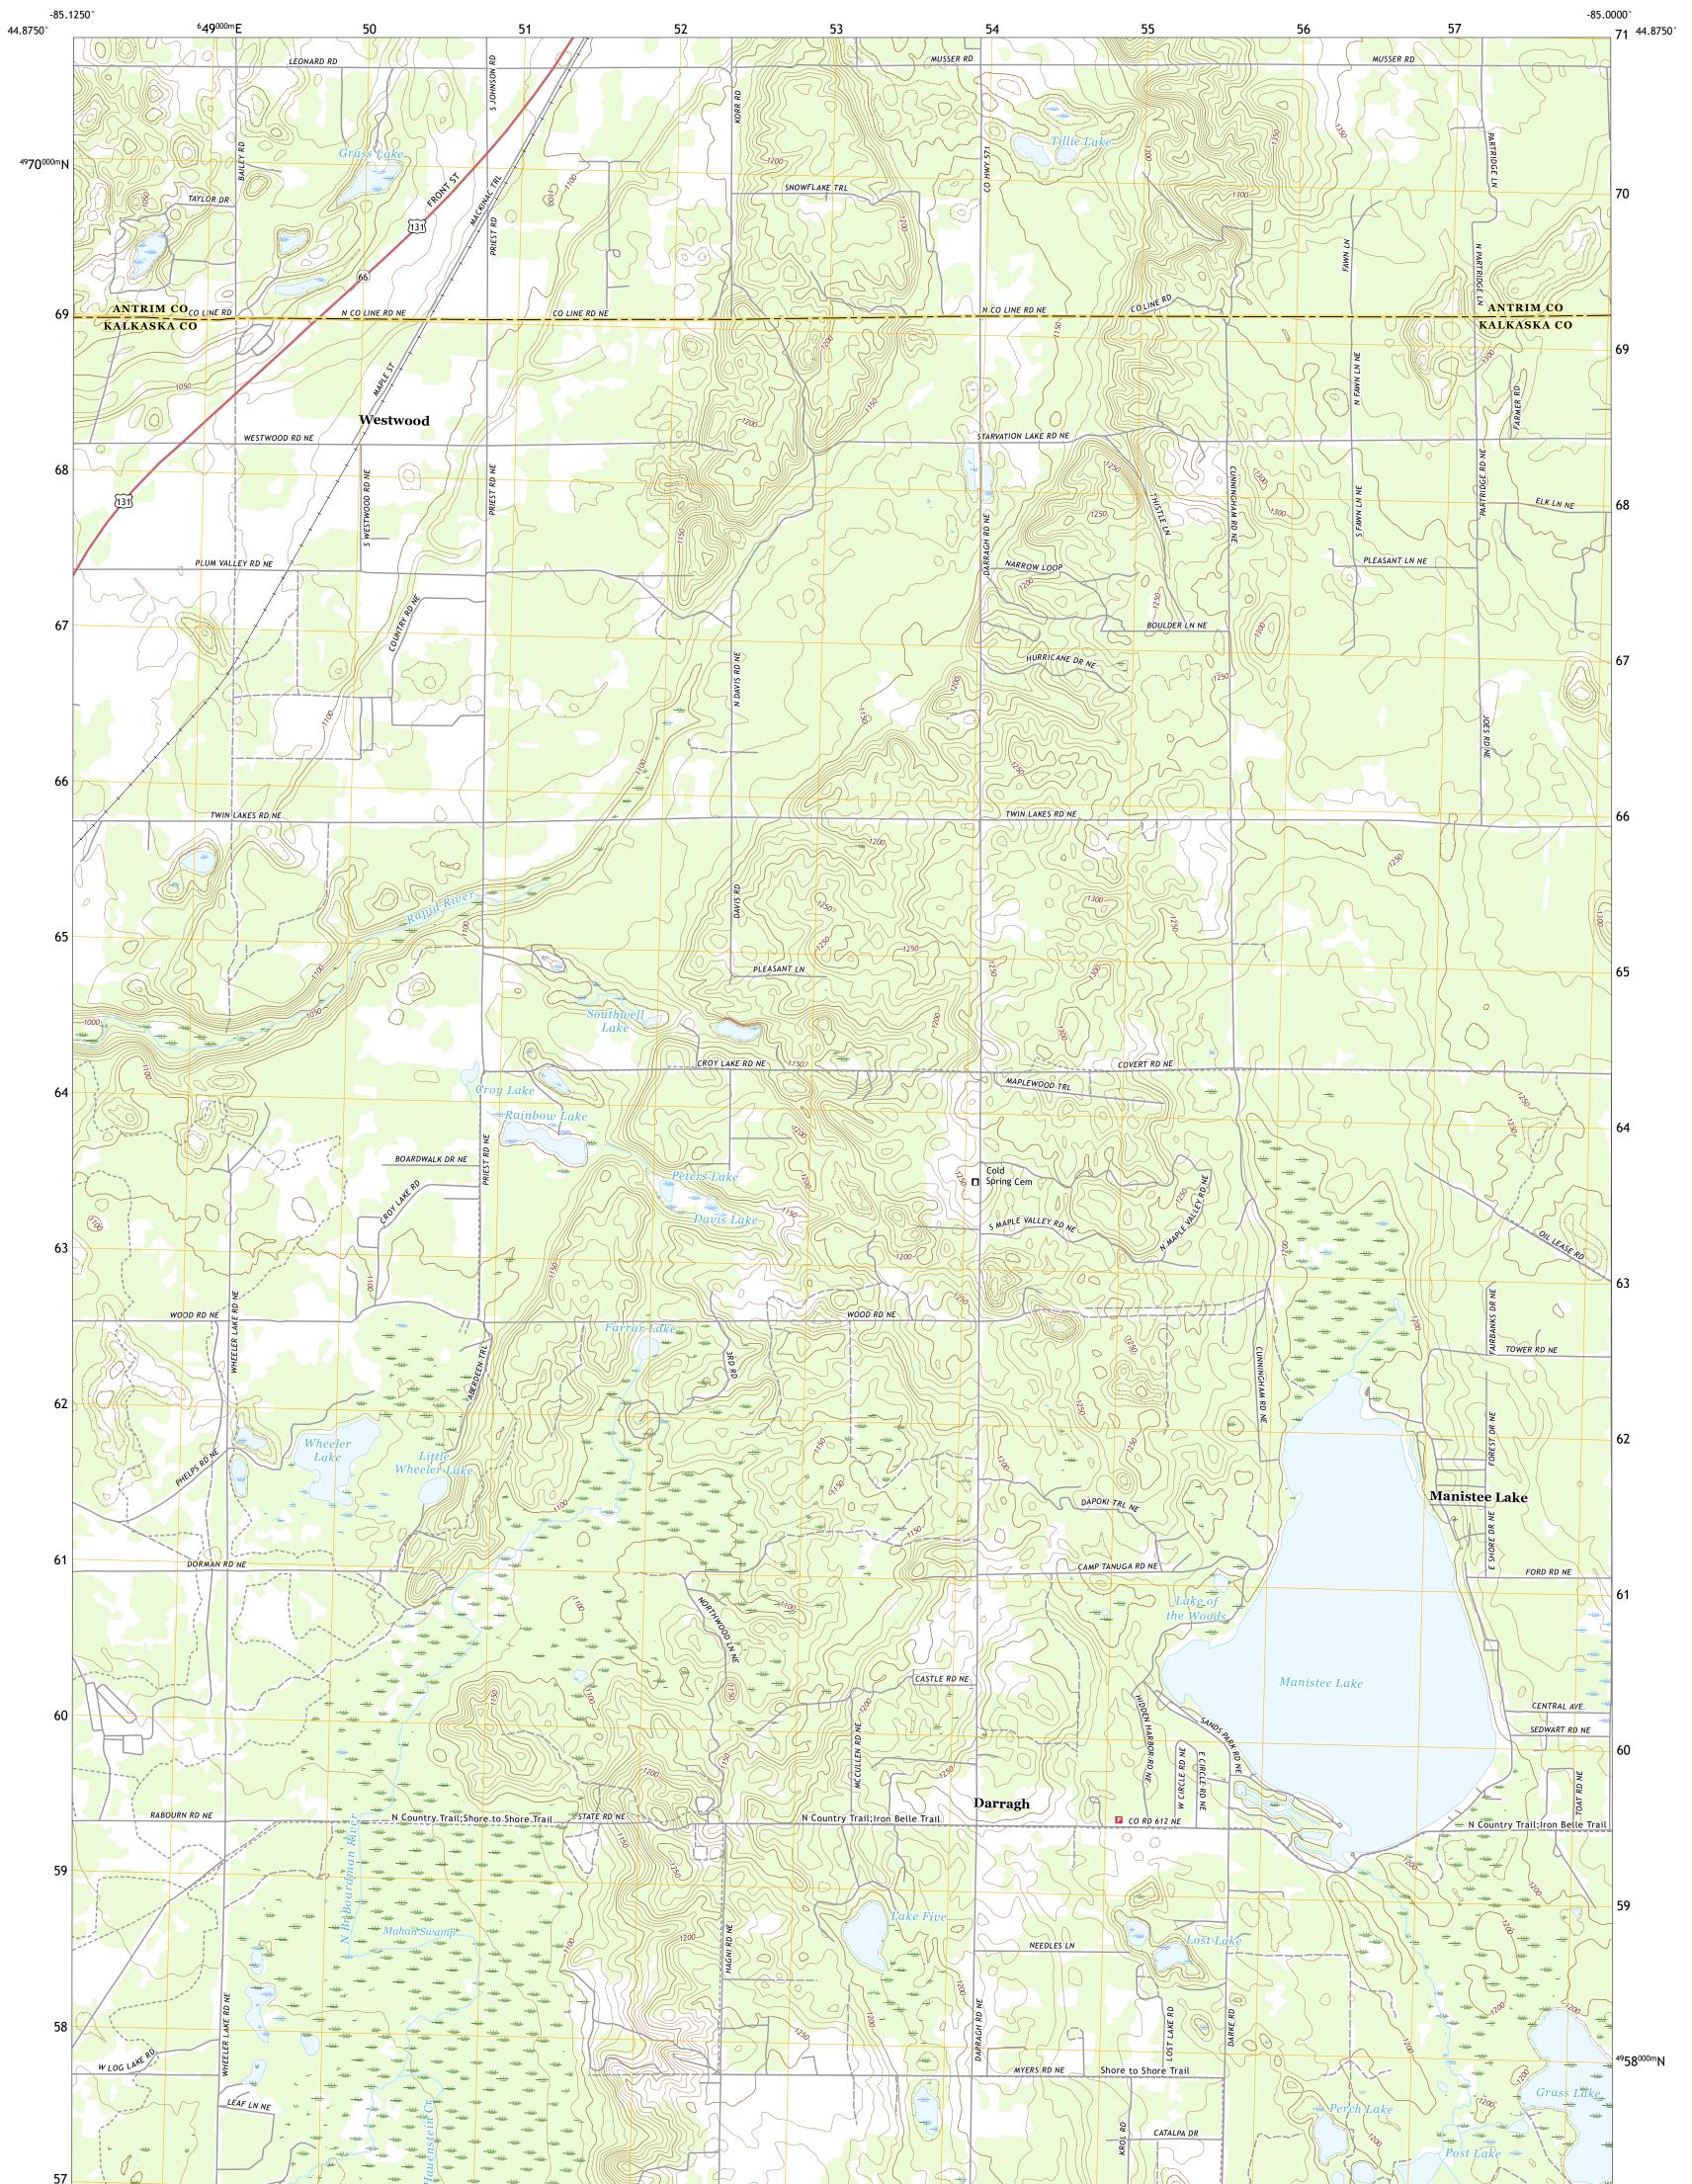

WESTWOOD QUADRANGLE MICHIGAN 7.5-MINUTE SERIES

Produced by the United States Geological Survey North American Datum of 1983 (NAD83) World Geodetic System of 1984 (WGS84). Projection and 1 000-meter grid:Universal Transverse Mercator, Zone 16T This map is not a legal document. Boundaries may be generalized for this map scale. Private lands within government reservations may not be shown. Obtain permission before entering private lands.