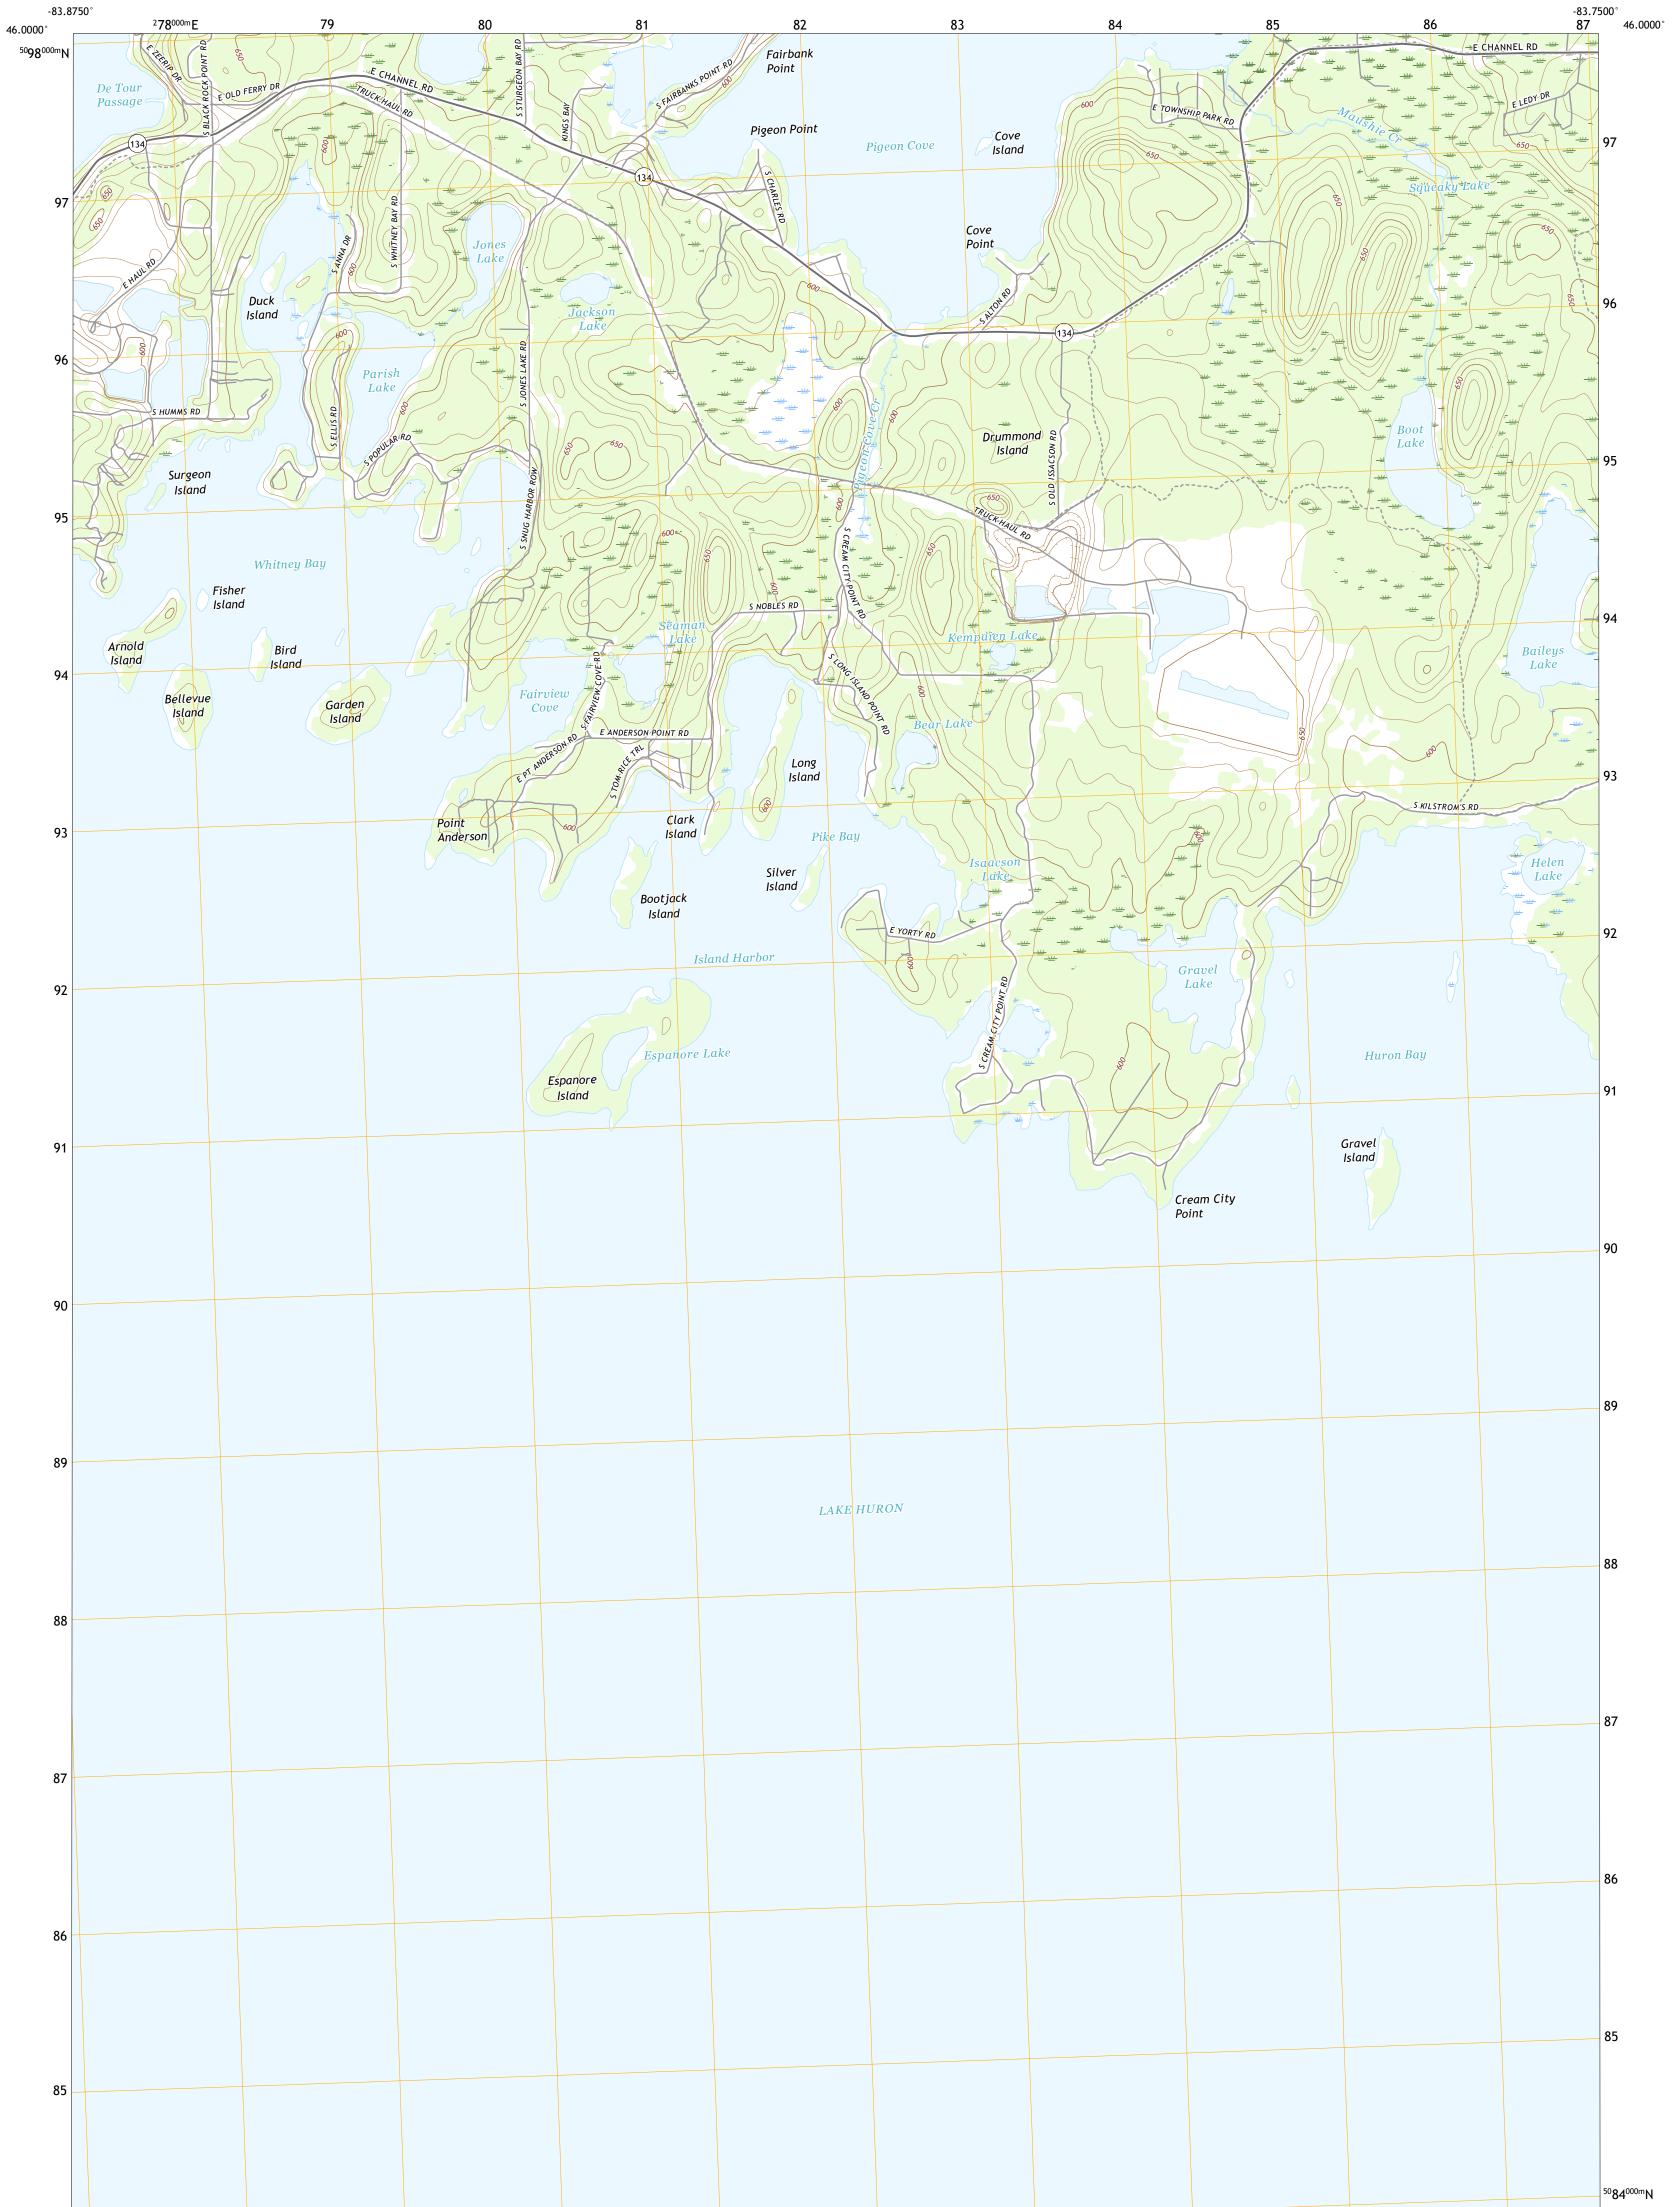

WHITNEY BAY QUADRANGLE MICHIGAN - CHIPPEWA COUNTY 7.5-MINUTE SERIES

Produced by the United States Geological Survey North American Datum of 1983 (NAD83) World Geodetic System of 1984 (WGS84). Projection and 1 000-meter grid:Universal Transverse Mercator, Zone 17T This map is not a legal document. Boundaries may be generalized for this map scale. Private lands within government reservations may not be shown. Obtain permission before entering private lands.