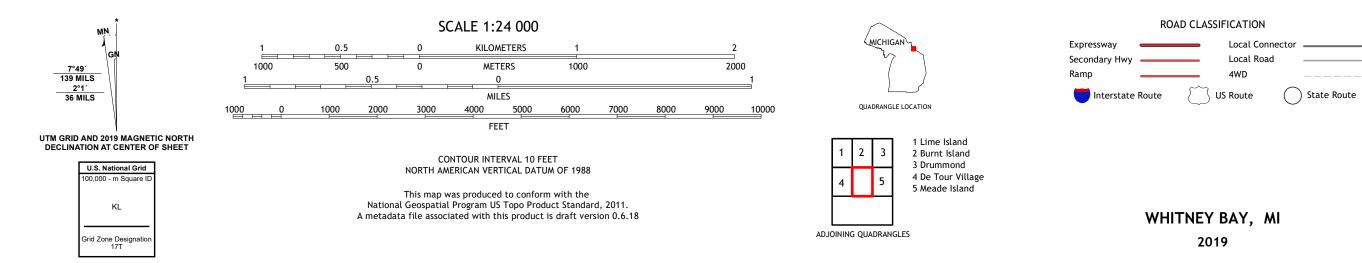

WHITNEY BAY QUADRANGLE MICHIGAN - CHIPPEWA COUNTY 7.5-MINUTE SERIES

Produced by the United States Geological Survey North American Datum of 1983 (NAD83) World Geodetic System of 1984 (WGS84). Projection and 1 000-meter grid:Universal Transverse Mercator, Zone 17T This map is not a legal document. Boundaries may be generalized for this map scale. Private lands within government reservations may not be shown. Obtain permission before entering private lands.

Imagery......NAIP, July 2016 - October2016Roads.....U.S.CensusBureau,2016Names......GNIS, 1980 - 2018HydrographyDataset,2002 - 2019Hydrography.....NationalHydrographyDataset,2002 - 2019Contours.....NationalElevationDataset,1998 - 2019Boundaries.....Multiplesources;seemetadatafilePublicLandSurveySystem......BLM,2018Wetlands......FWSNationalWetlandsInventory2005