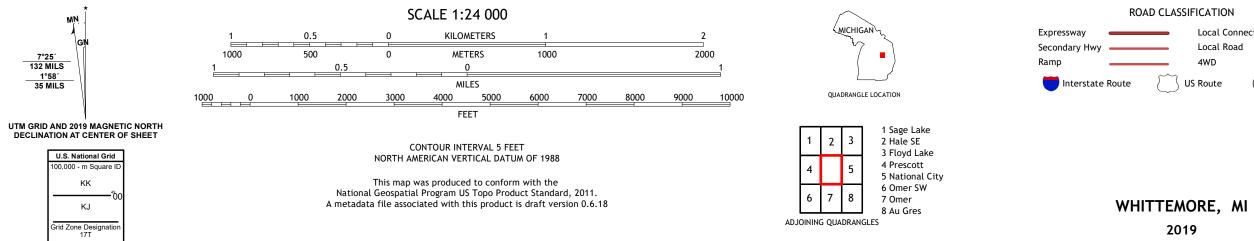

WHITTEMORE QUADRANGLE MICHIGAN 7.5-MINUTE SERIES

Produced by the United States Geological Survey North American Datum of 1983 (NAD83) World Geodetic System of 1984 (WGS84). Projection and 1 000-meter grid:Universal Transverse Mercator, Zone 17T This map is not a legal document. Boundaries may be generalized for this map scale. Private lands within government reservations may not be shown. Obtain permission before entering private lands.

Imagery..... Roads...... Names..... ..........NAIP, July 2016 - October 2016 U.S. Census Bureau, 2016 ......GNIS, 1980 - 2019 

 National
 Hydrography
 Dataset, 2002 - 2019

 Contours
 National
 Elevation
 Dataset, 2019

 Boundaries
 Multiple
 sources; see
 metadata
 file
 2017 - 2018

 Public
 Land
 Survey
 System
 BLM, 2018

 Wetlands
 FWS
 National
 Wetlands
 Inventory
 2005

ROAD CLASSIFICATION Local Connector Local Road \_\_\_\_ 4WD US Route State Route