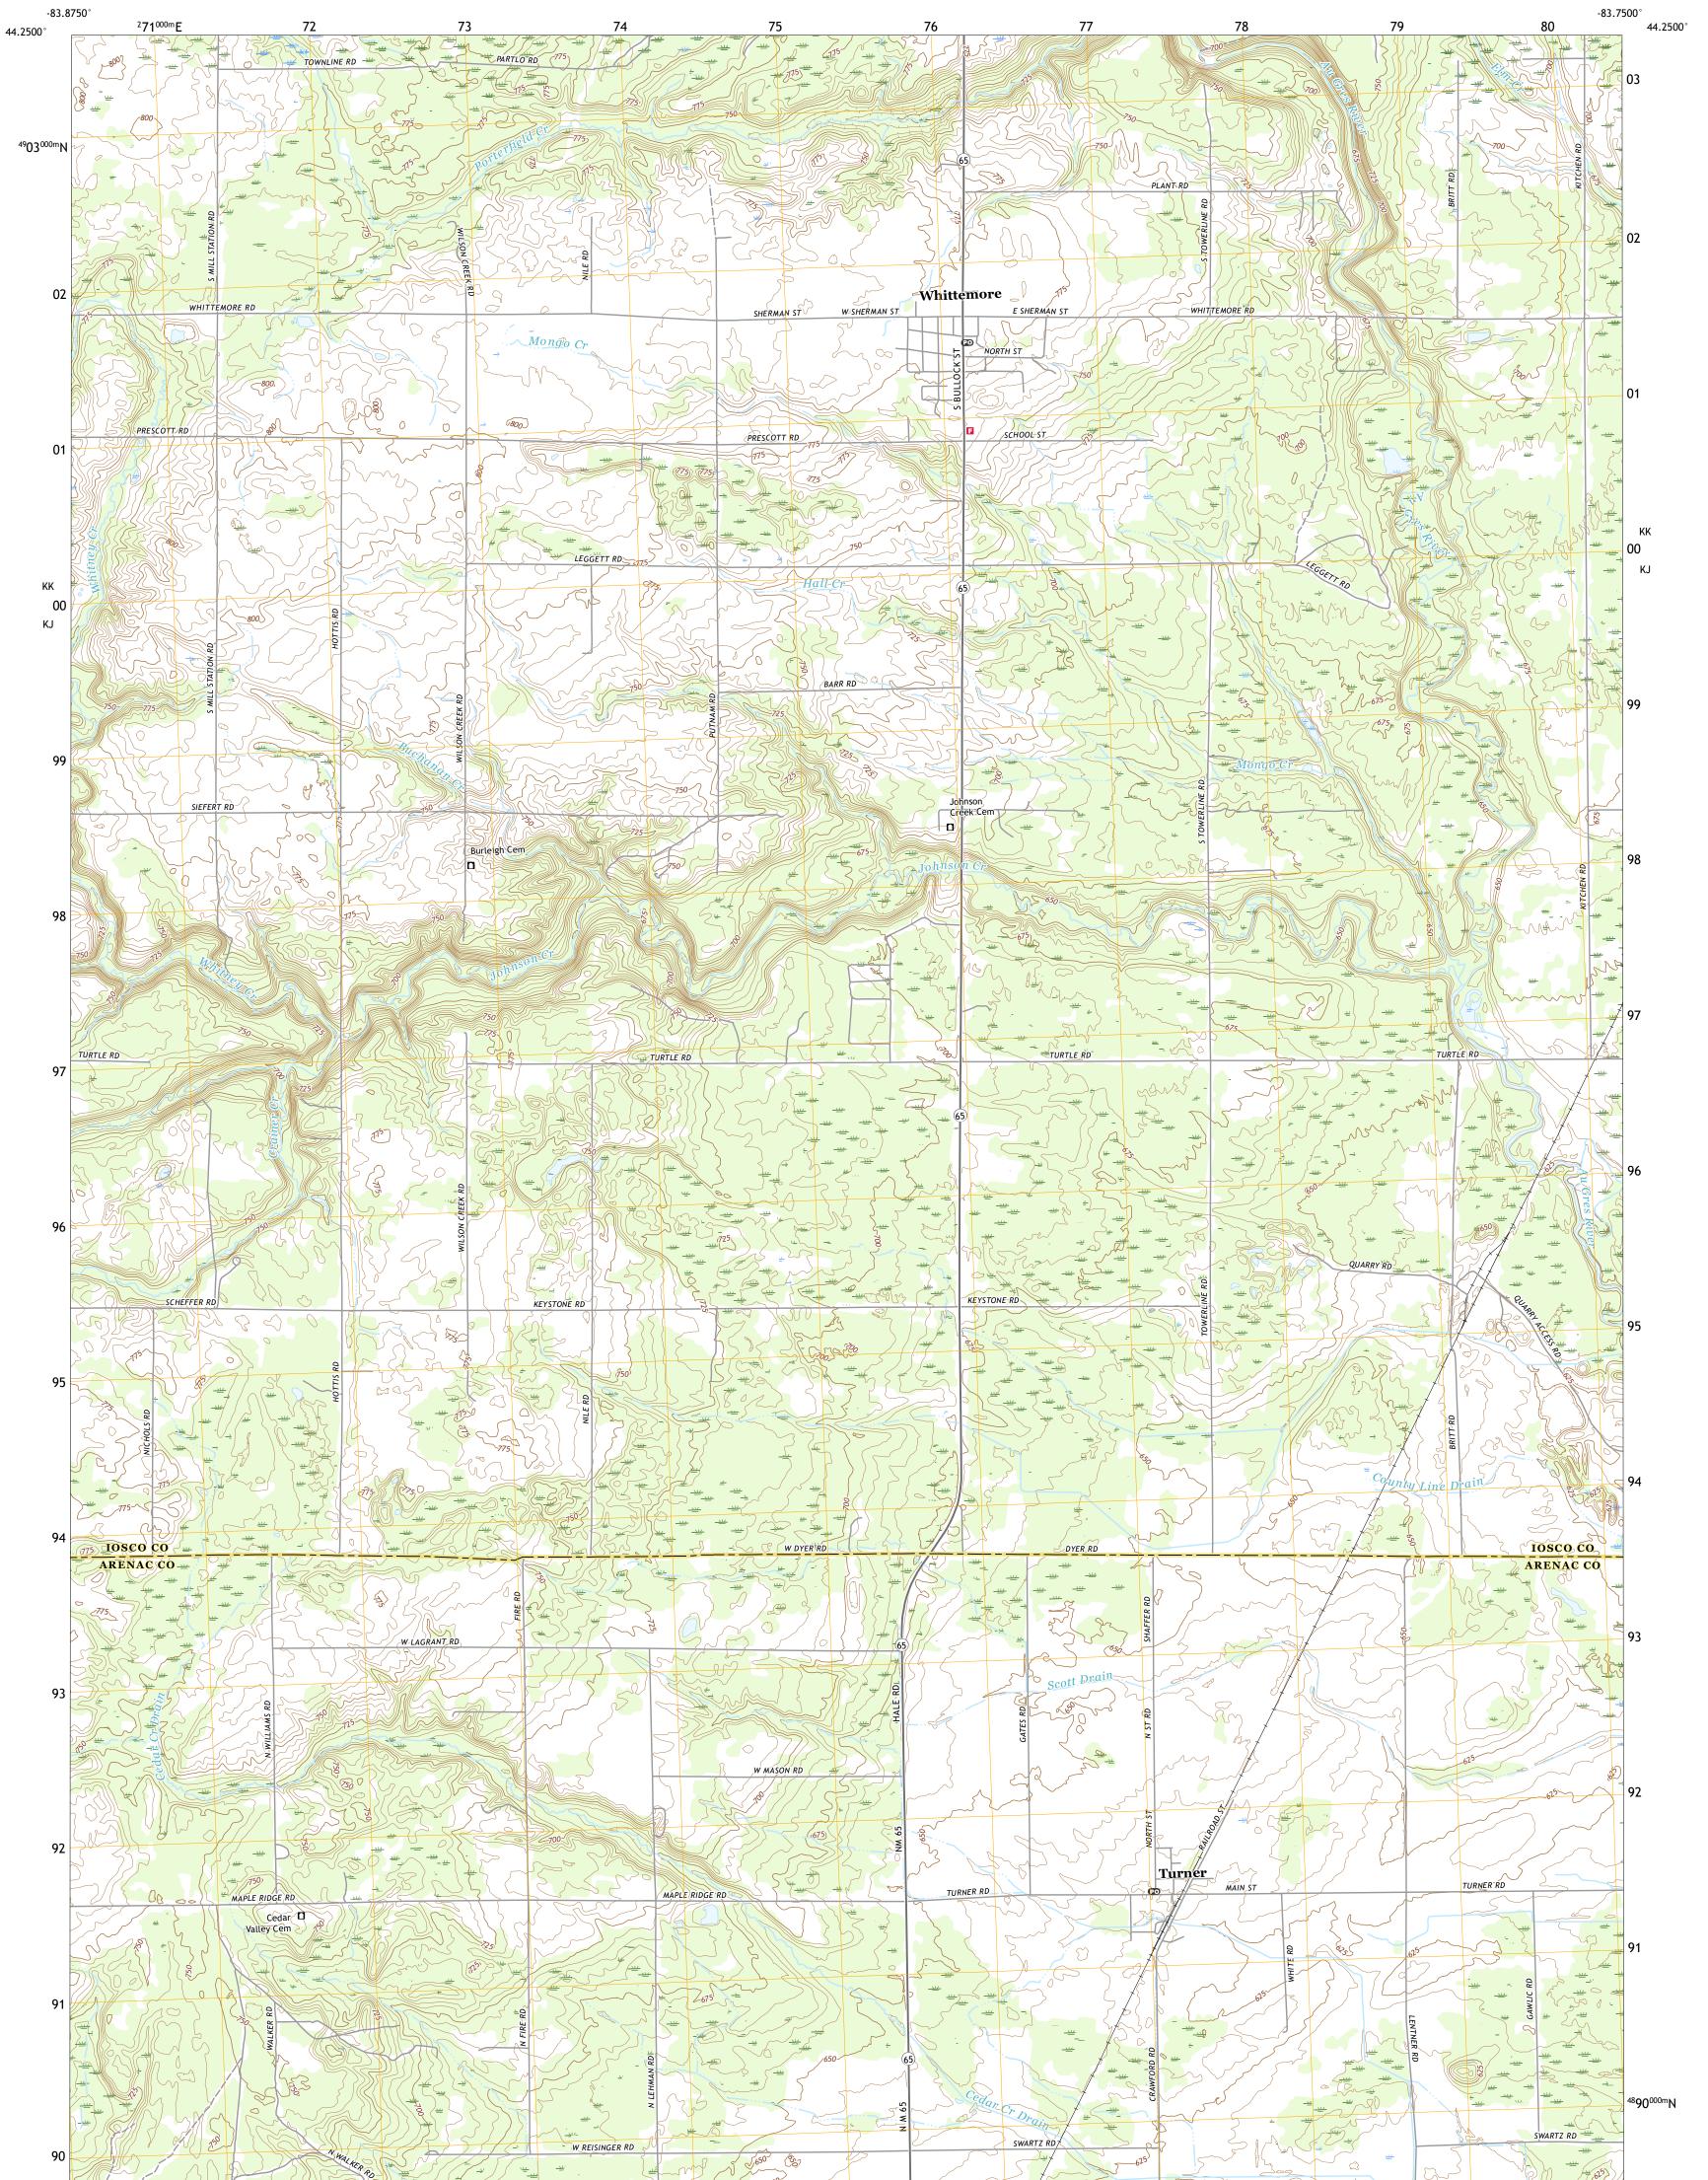

WHITTEMORE QUADRANGLE MICHIGAN 7.5-MINUTE SERIES

Produced by the United States Geological Survey North American Datum of 1983 (NAD83) World Geodetic System of 1984 (WGS84). Projection and 1 000-meter grid:Universal Transverse Mercator, Zone 17T This map is not a legal document. Boundaries may be generalized for this map scale. Private lands within government reservations may not be shown. Obtain permission before entering private lands.

Imagery..... Roads...... Names..... ..........NAIP, July 2016 - October 2016 U.S. Census Bureau, 2016 ......GNIS, 1980 - 2019 

 National
 Hydrography
 Dataset, 2002 - 2019

 Contours
 National
 Elevation
 Dataset, 2019

 Boundaries
 Multiple
 sources; see
 metadata
 file
 2017 - 2018

 Public
 Land
 Survey
 System
 BLM, 2018

 Wetlands
 FWS
 National
 Wetlands
 Inventory
 2005

ROAD CLASSIFICATION Local Connector Local Road \_\_\_\_ 4WD US Route State Route