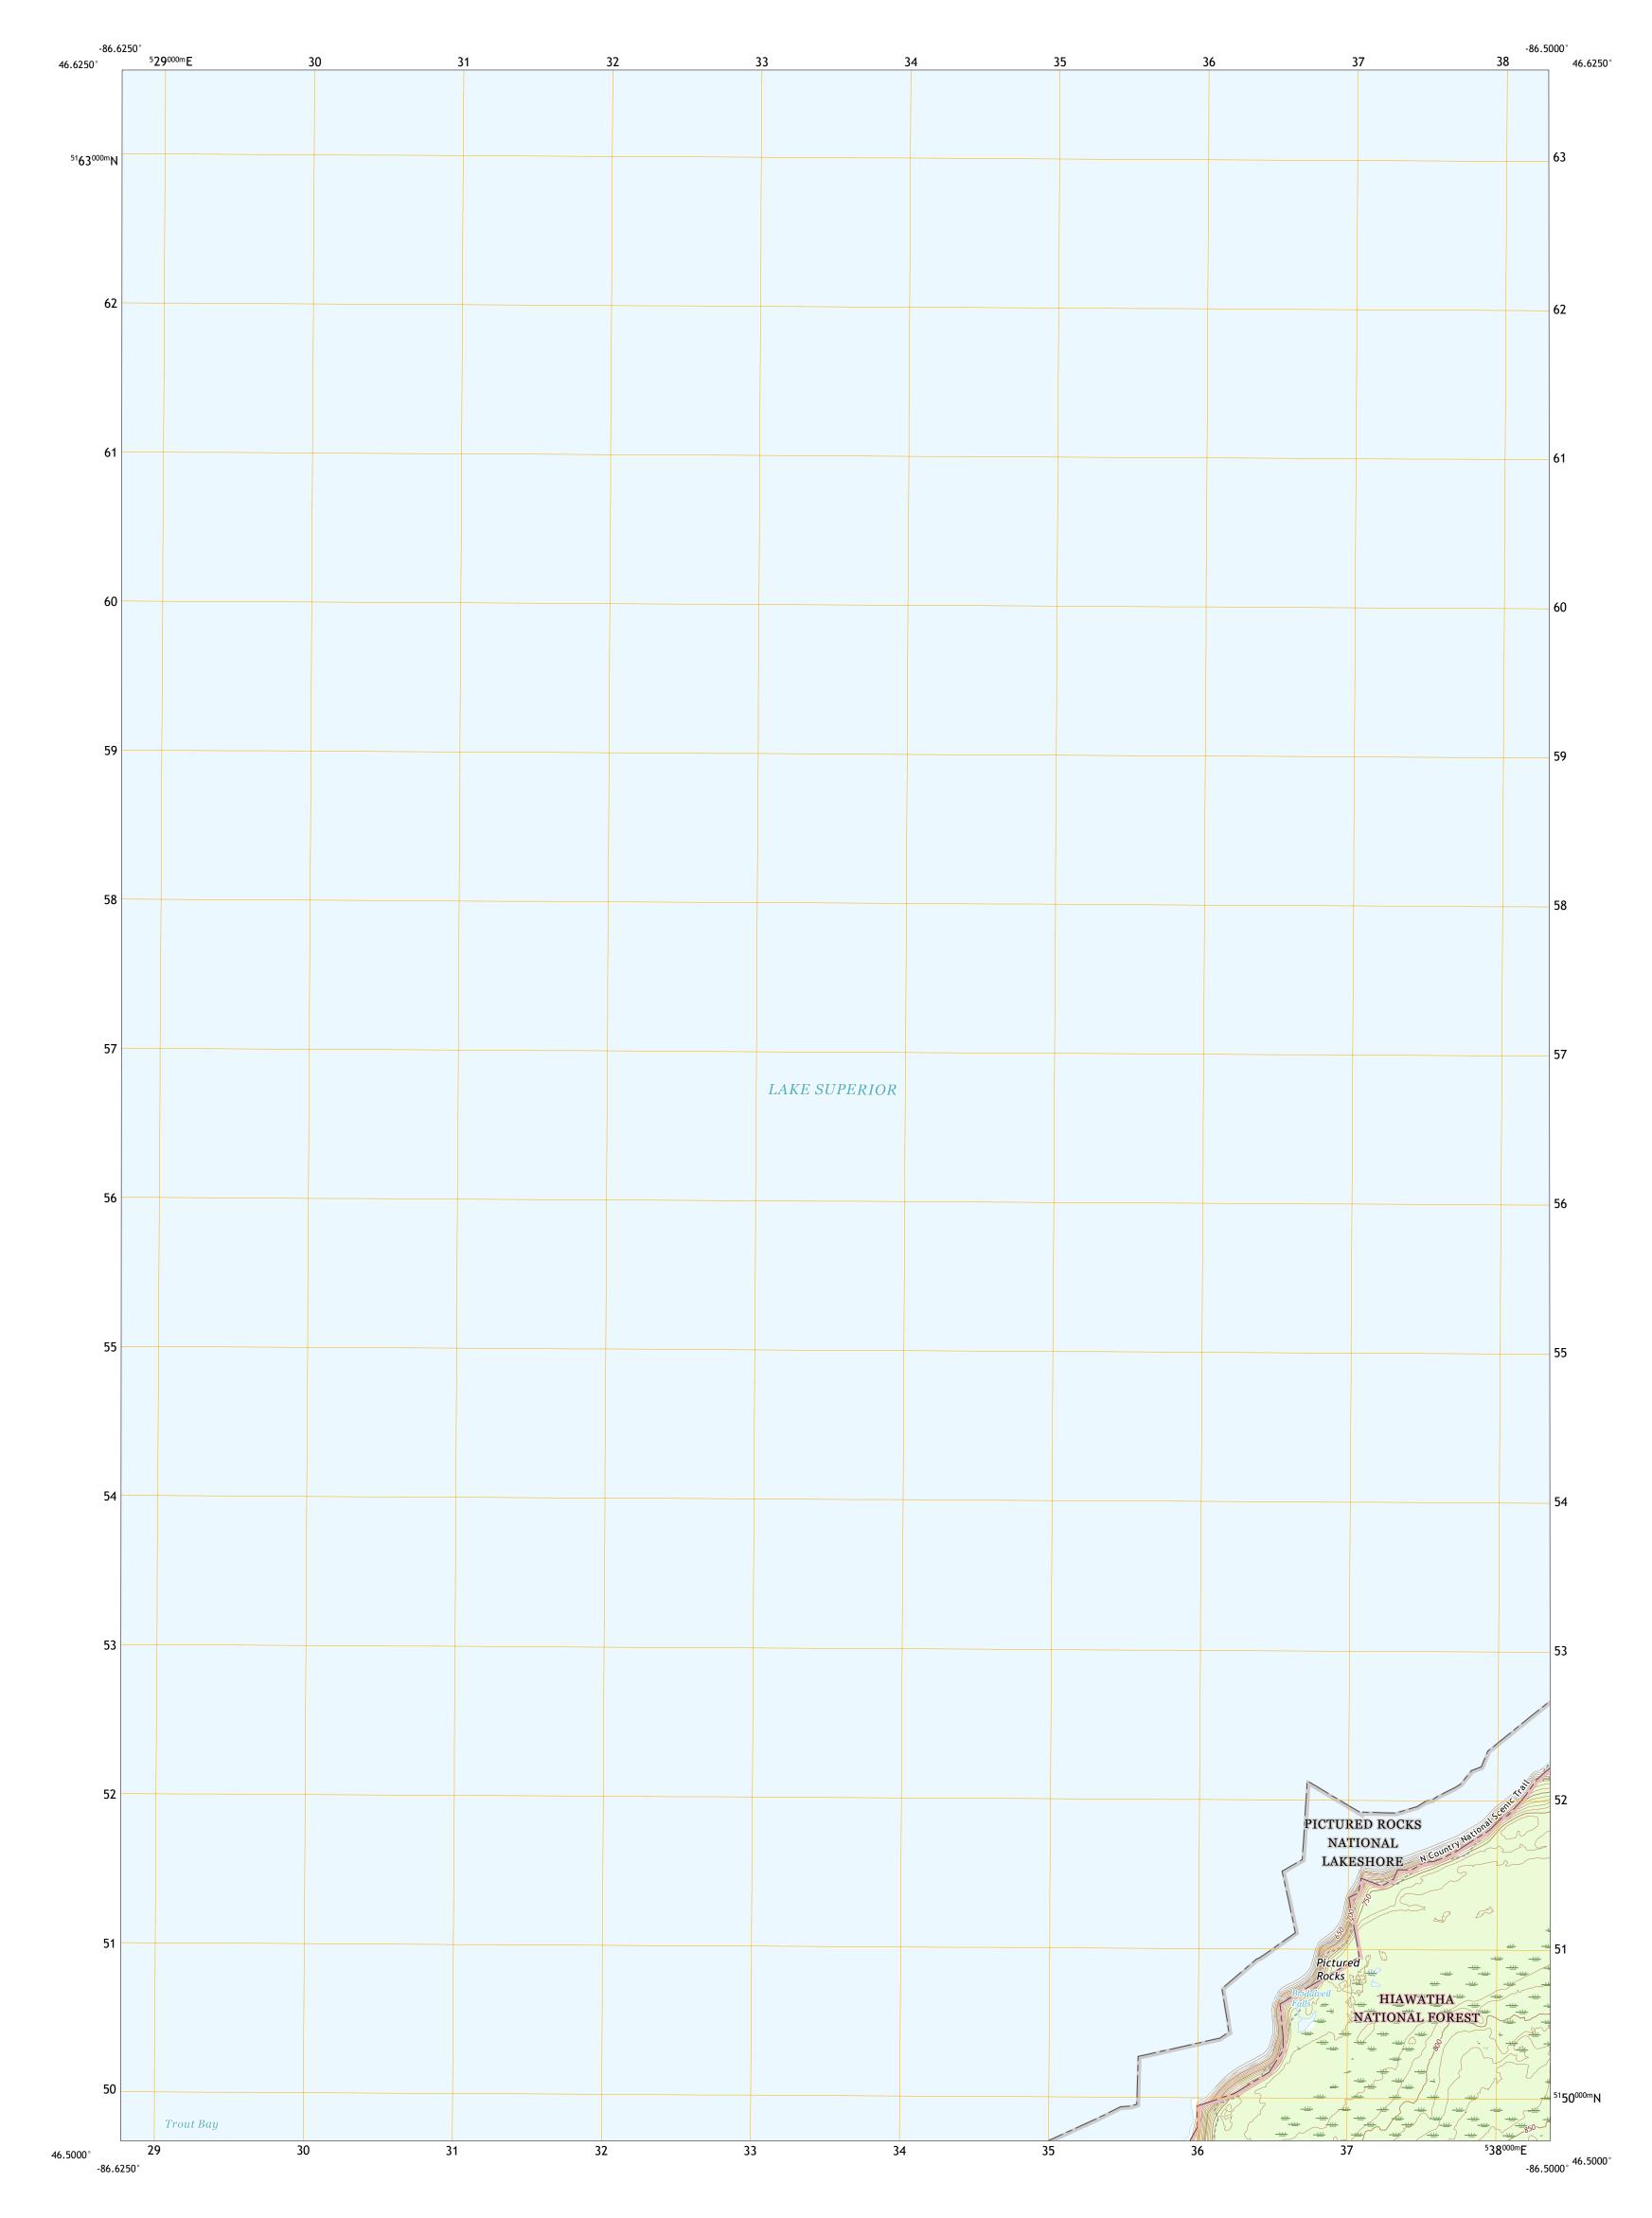

WOOD ISLAND SE QUADRANGLE MICHIGAN - ALGER COUNTY 7.5-MINUTE SERIES

Produced by the United States Geological Survey North American Datum of 1983 (NAD83) World Geodetic System of 1984 (WGS84). Projection and 1 000-meter grid:Universal Transverse Mercator, Zone 16T This map is not a legal document. Boundaries may be generalized for this map scale. Private lands within government reservations may not be shown. Obtain permission before entering private lands.