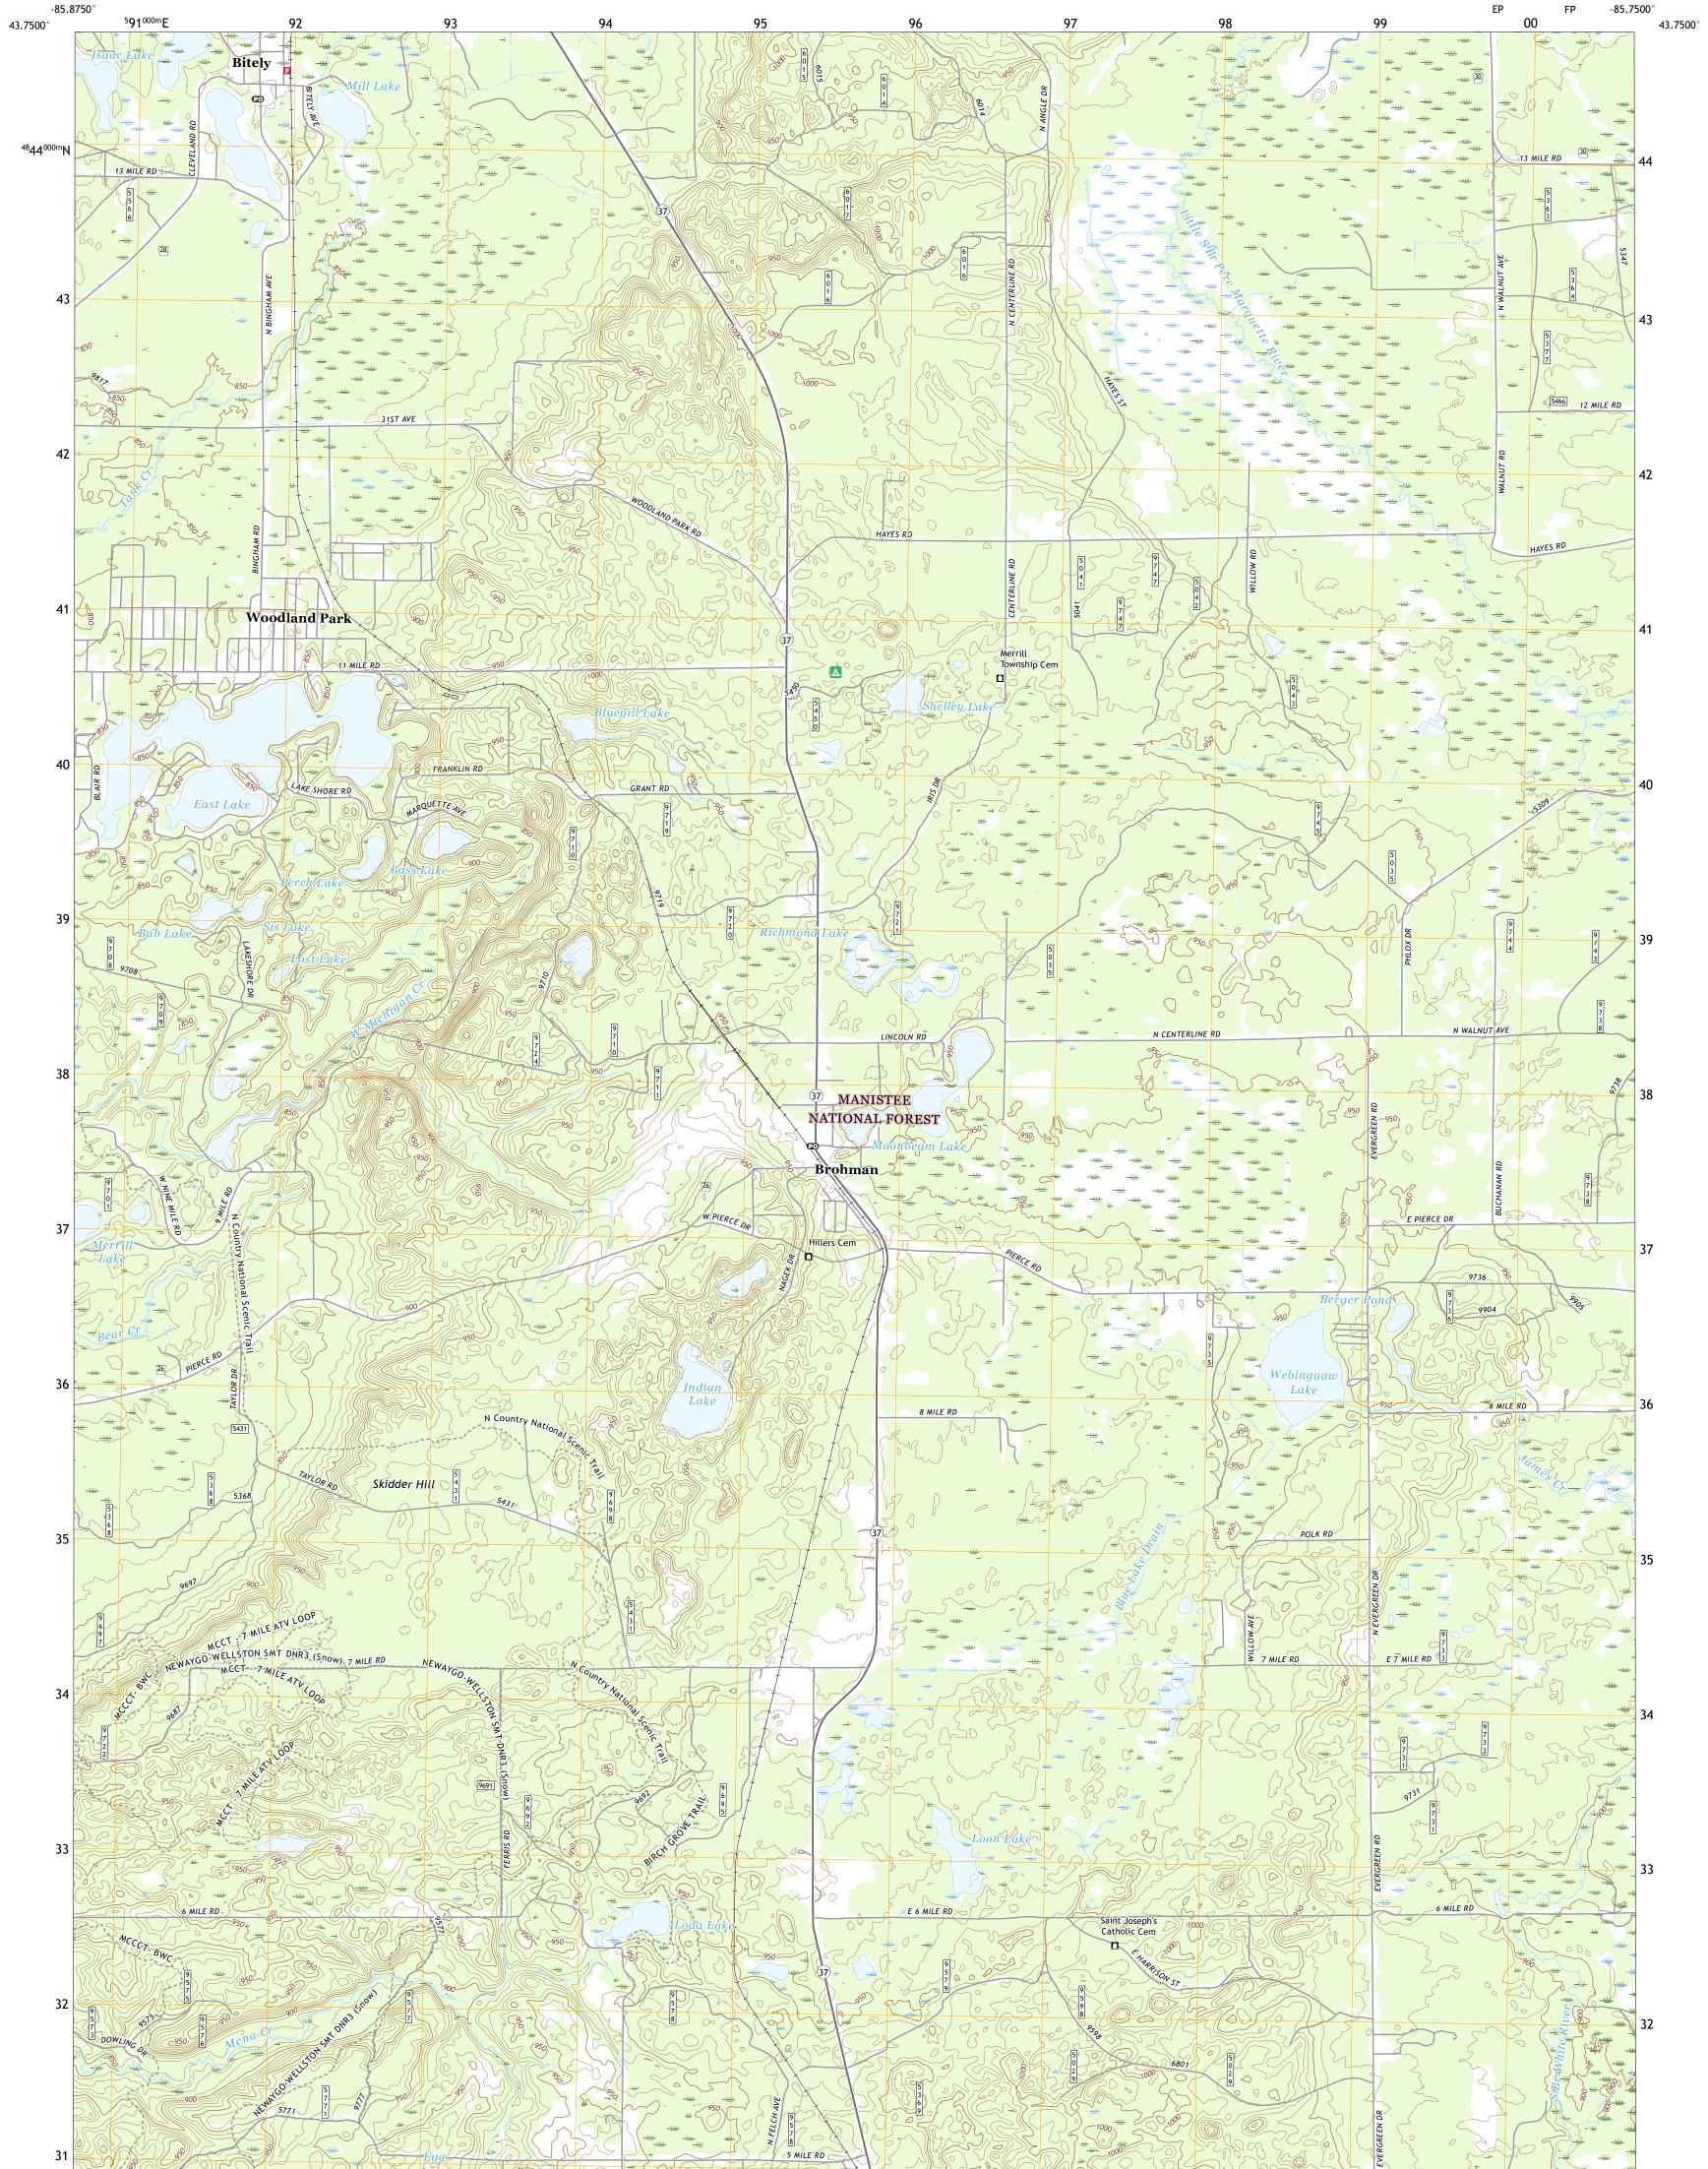

## The National Map US Topo

ULST SEPACE

WOODLAND PARK QUADRANGLE MICHIGAN - NEWAYGO COUNTY 7.5-MINUTE SERIES

Produced by the United States Geological Survey North American Datum of 1983 (NAD83) World Geodetic System of 1984 (WGS84). Projection and 1 000-meter grid:Universal Transverse Mercator, Zone 16T This map is not a legal document. Boundaries may be generalized for this map scale. Private lands within government reservations may not be shown. Obtain permission before entering private lands.