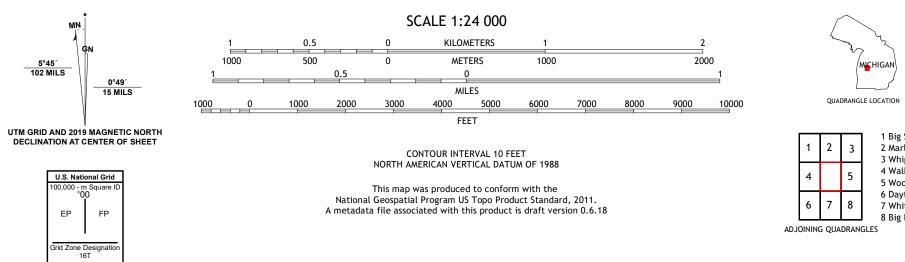

.....NAIP, July 2016 - October 2016 Imagery..... Roads.....  MN

EP

5°45′ 102 MILS

5 Woodville

8 Big Prairie