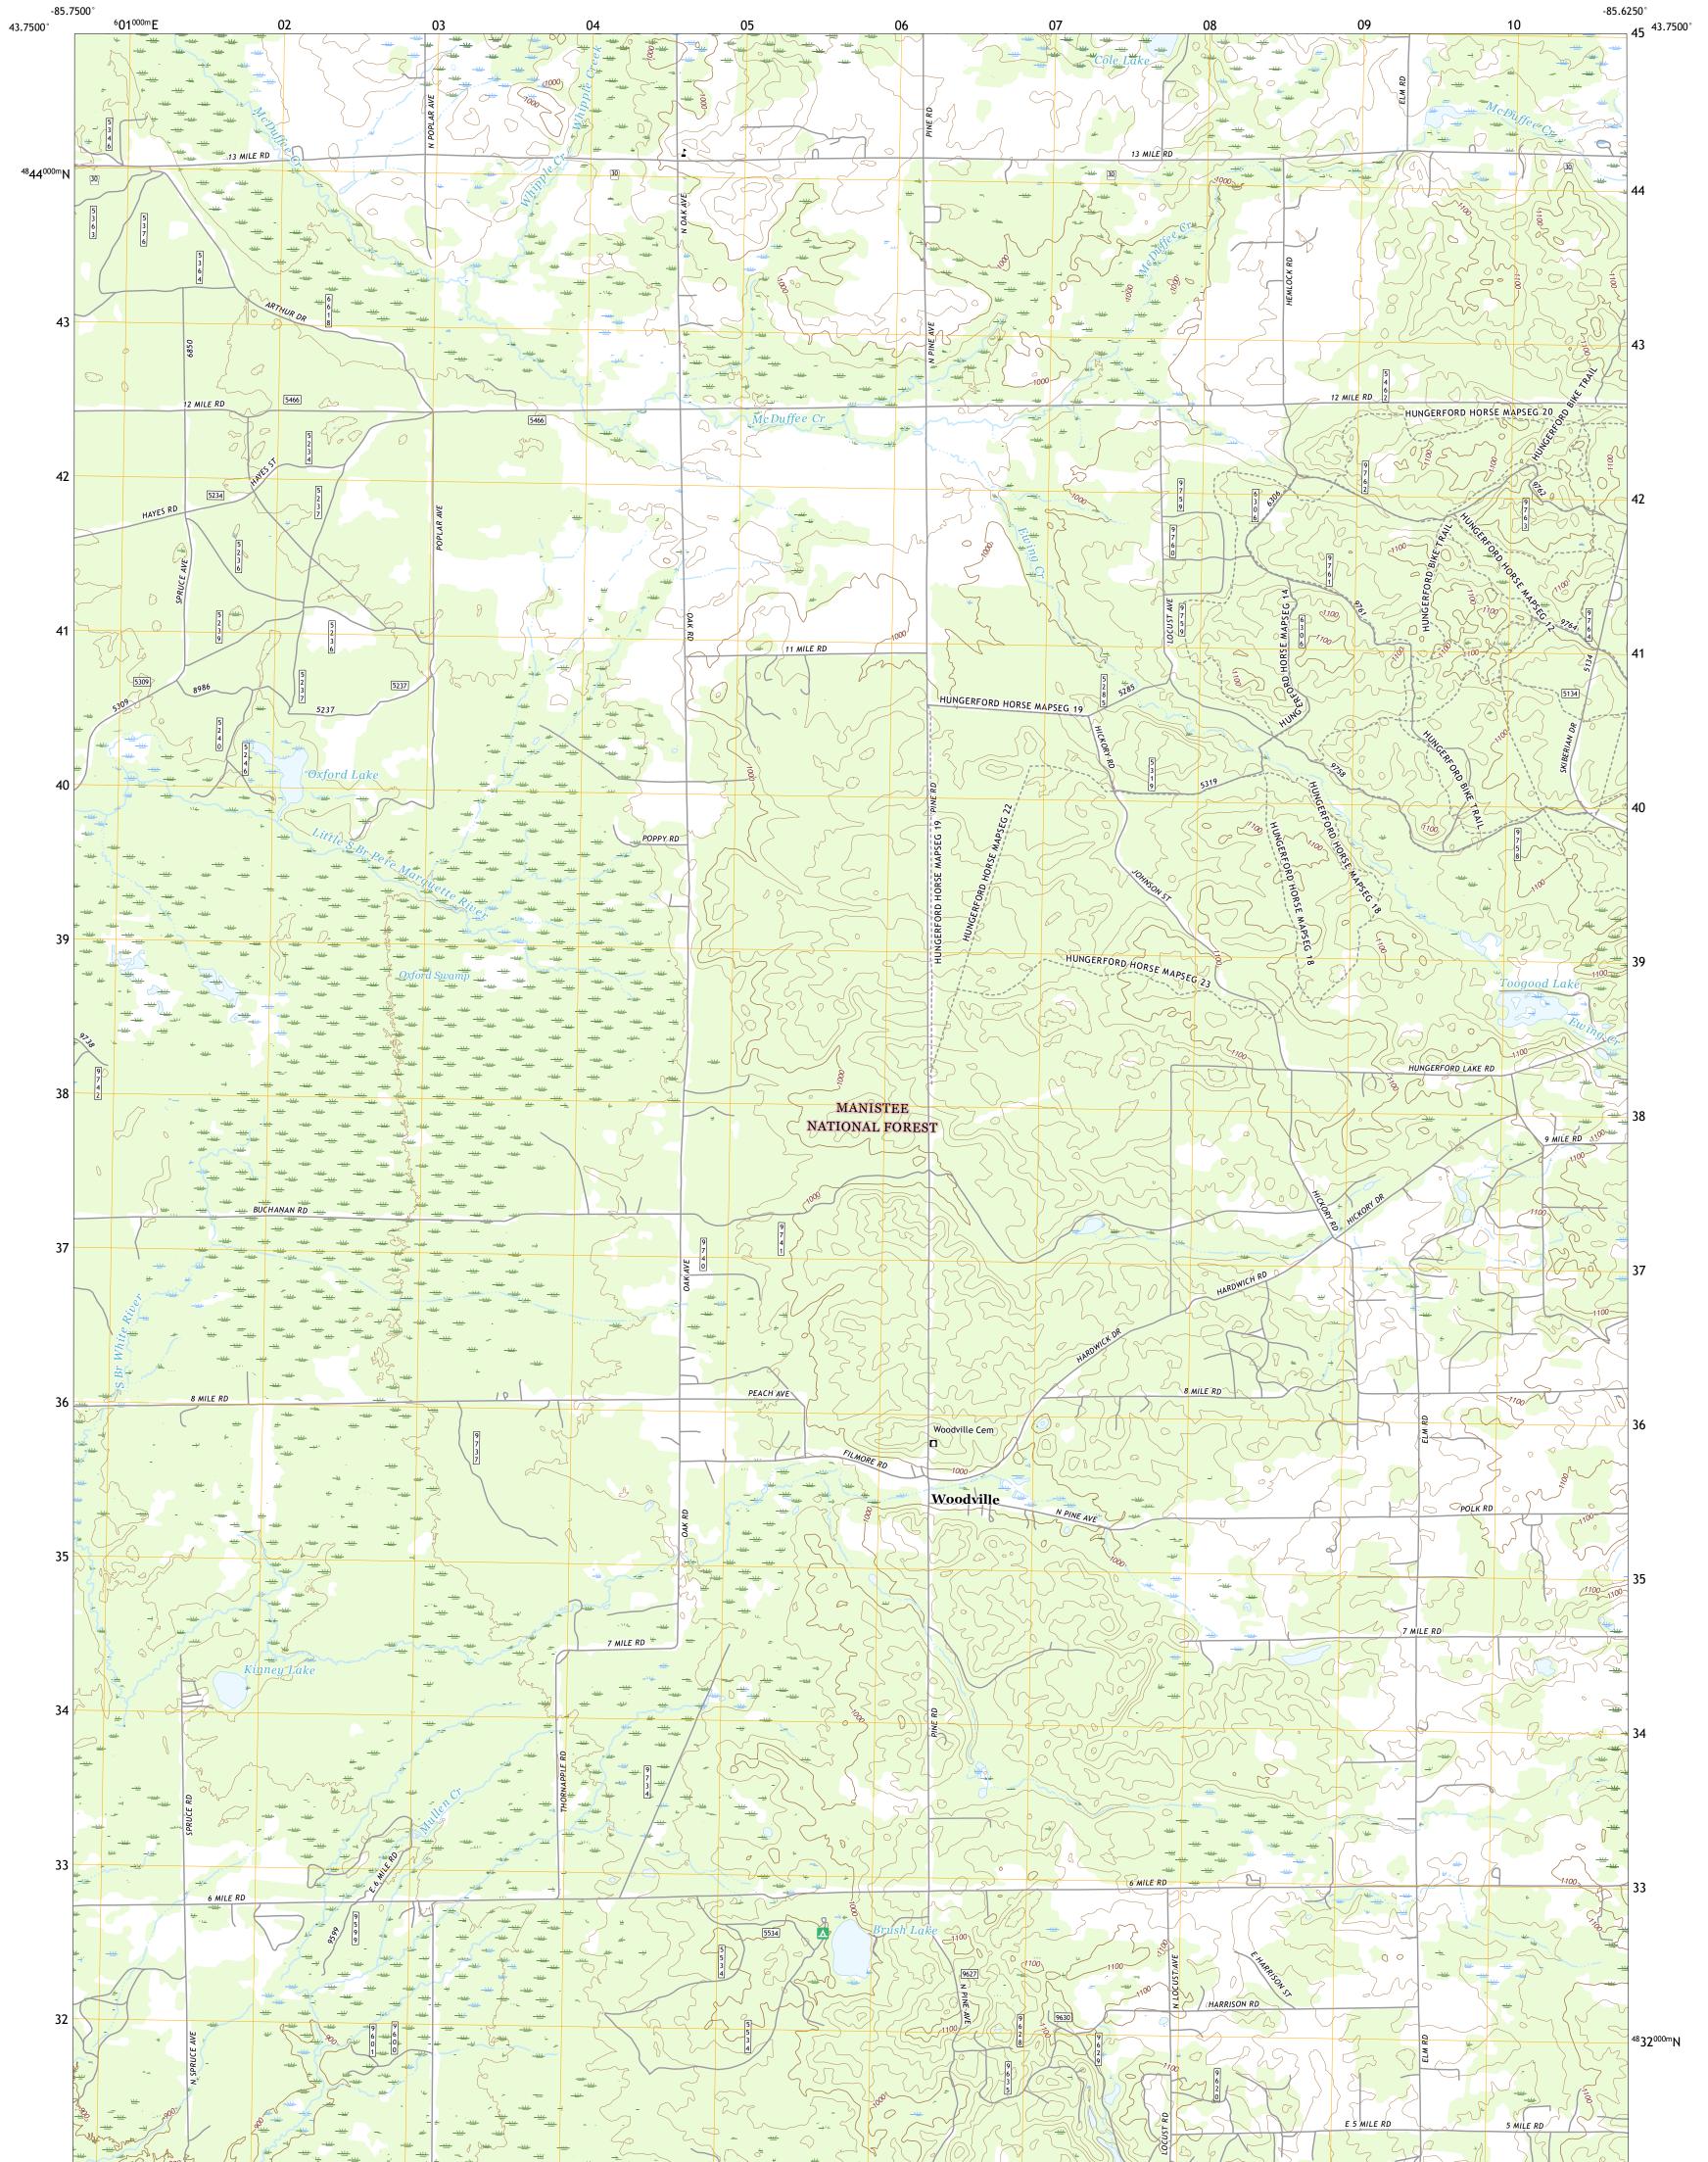

USSEST SEPARCE USSEST

WOODVILLE QUADRANGLE MICHIGAN - NEWAYGO COUNTY 7.5-MINUTE SERIES

Produced by the United States Geological Survey North American Datum of 1983 (NAD83) World Geodetic System of 1984 (WGS84). Projection and 1 000-meter grid:Universal Transverse Mercator, Zone 16T This map is not a legal document. Boundaries may be generalized for this map scale. Private lands within government reservations may not be shown. Obtain permission before entering private lands.