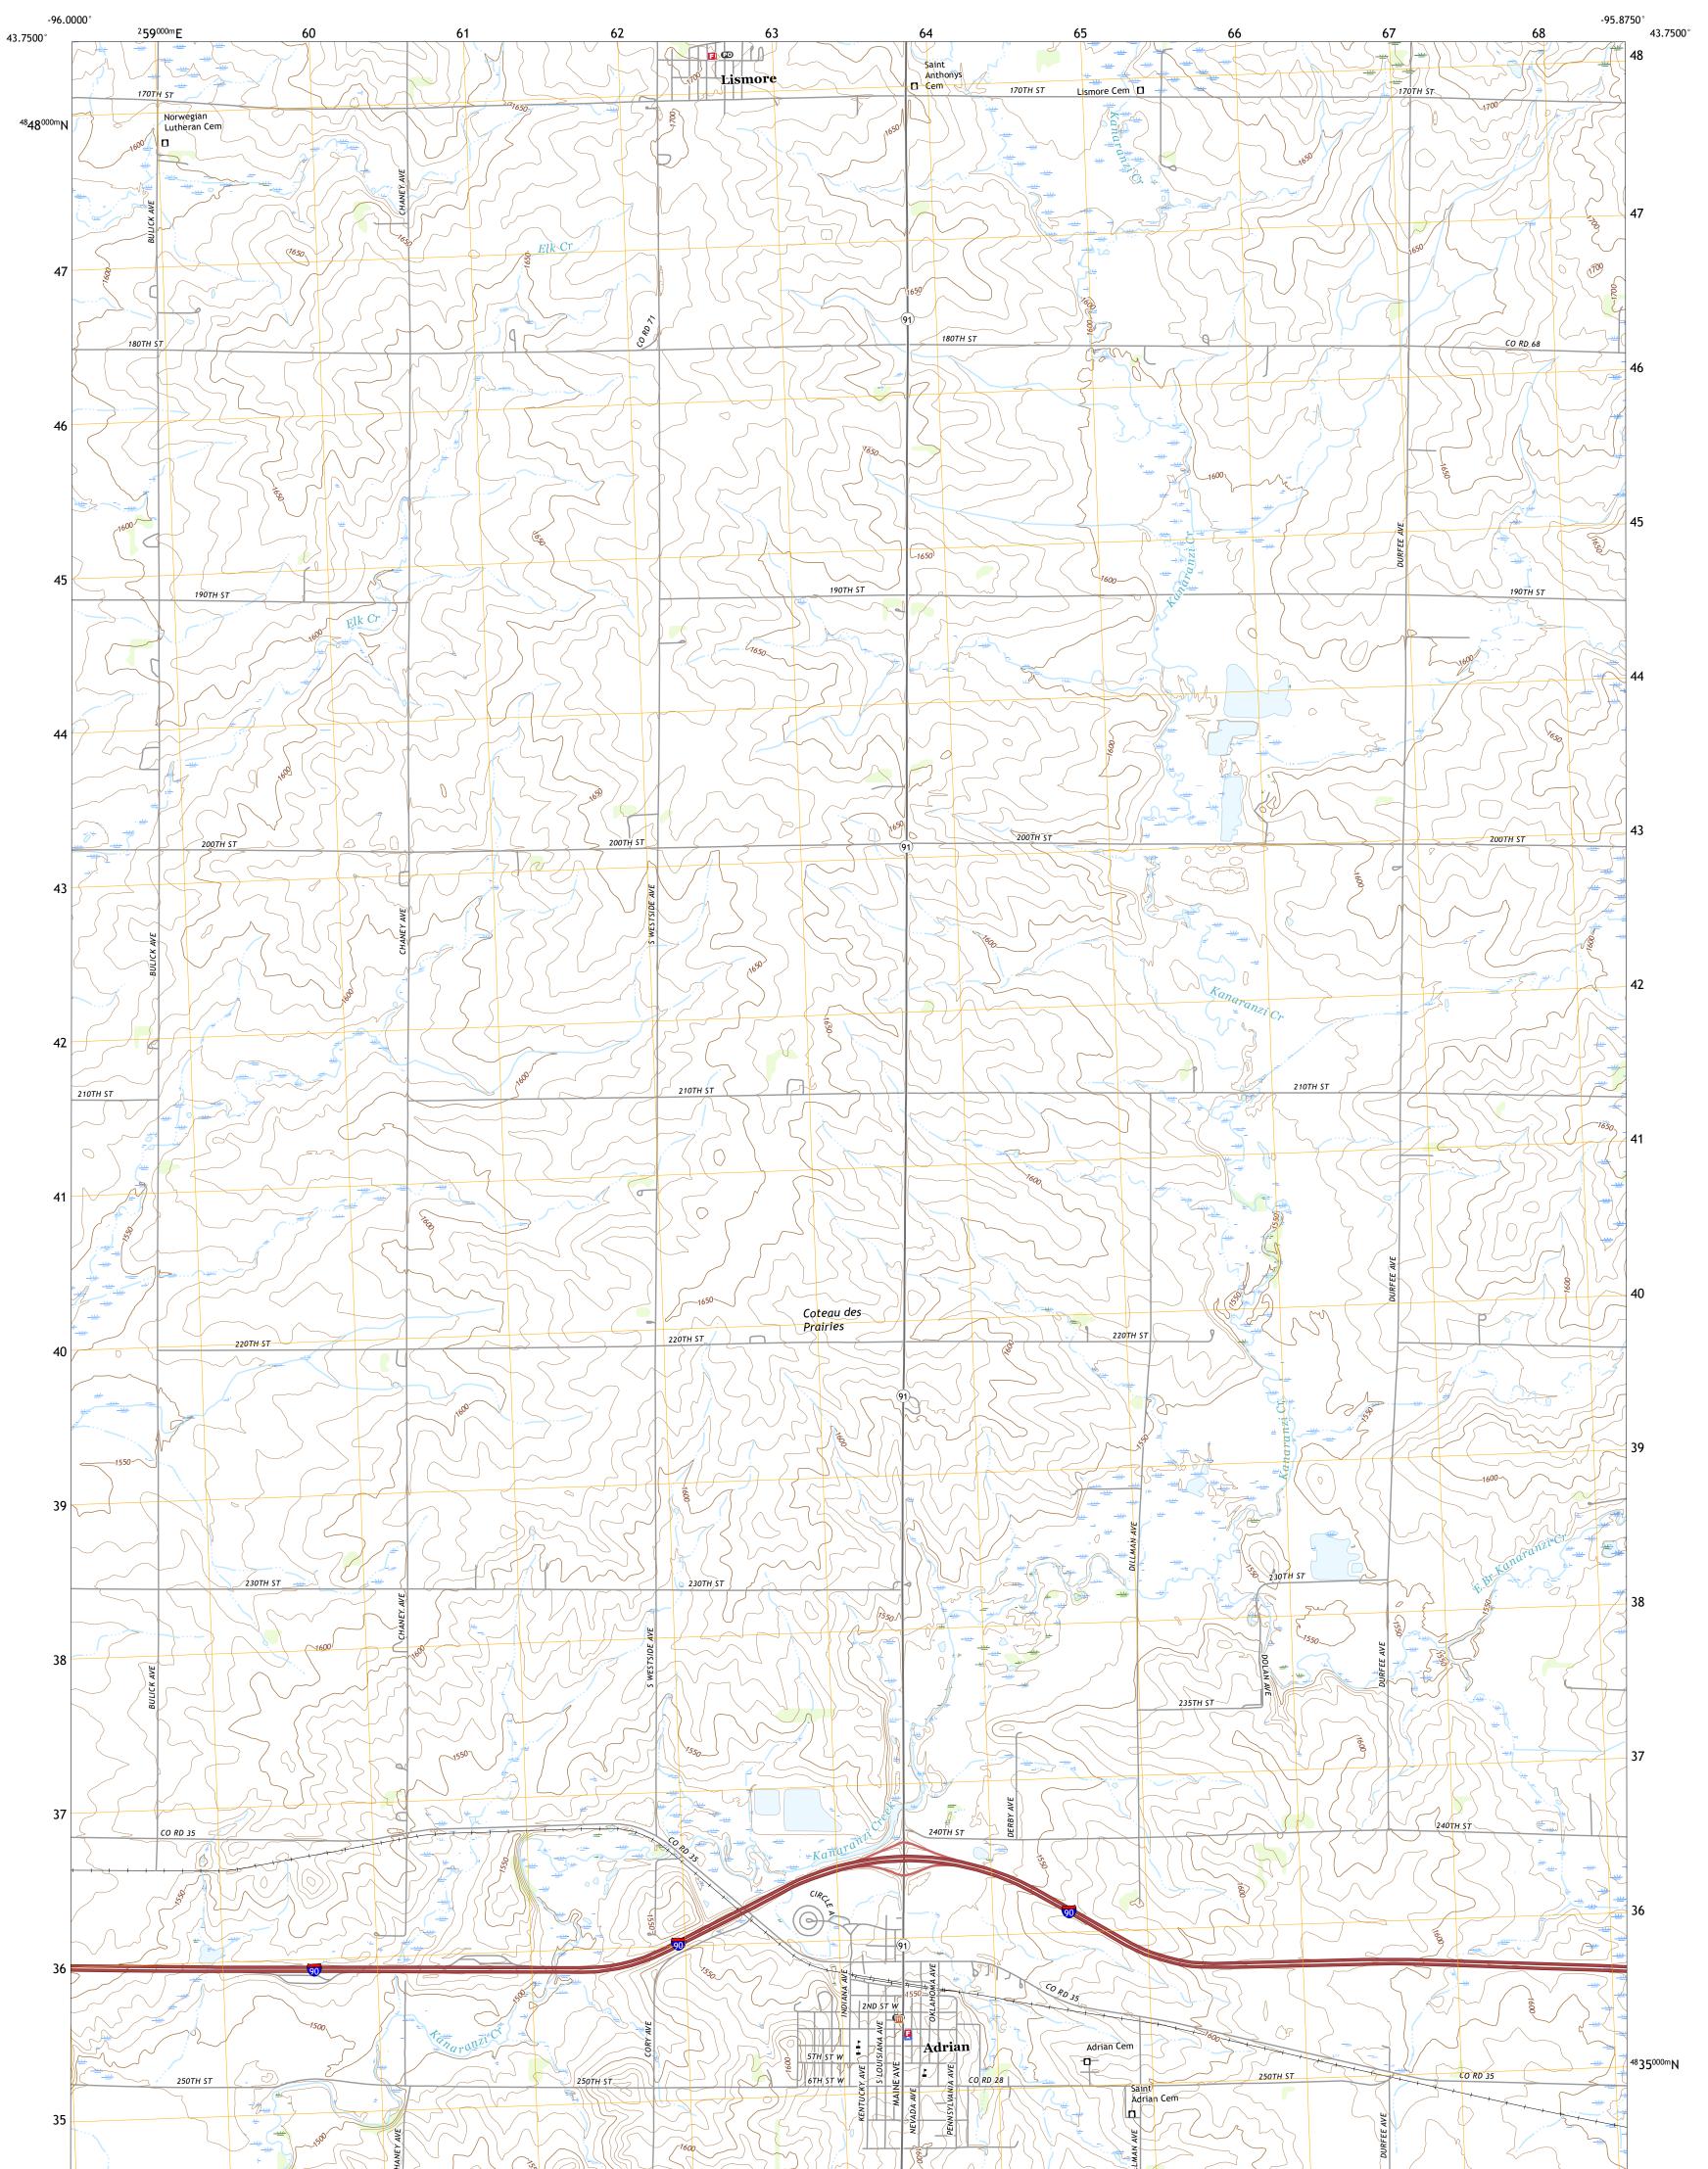

## U.S. DEPARTMENT OF THE INTERIOR U.S. GEOLOGICAL SURVEY

ADRIAN QUADRANGLE MINNESOTA - NOBLES COUNTY 7.5-MINUTE SERIES

Produced by the United States Geological Survey North American Datum of 1983 (NAD83) World Geodetic System of 1984 (WGS84). Projection and 1 000-meter grid:Universal Transverse Mercator, Zone 14T\15T This map is not a legal document. Boundaries may be generalized for this map scale. Private lands within government reservations may not be shown. Obtain permission before entering private lands.

 Expressway
 Local Connector

 Secondary Hwy
 Local Road

 Ramp
 4WD

 Interstate Route
 US Route
 State Route

ADRIAN, MN

2022