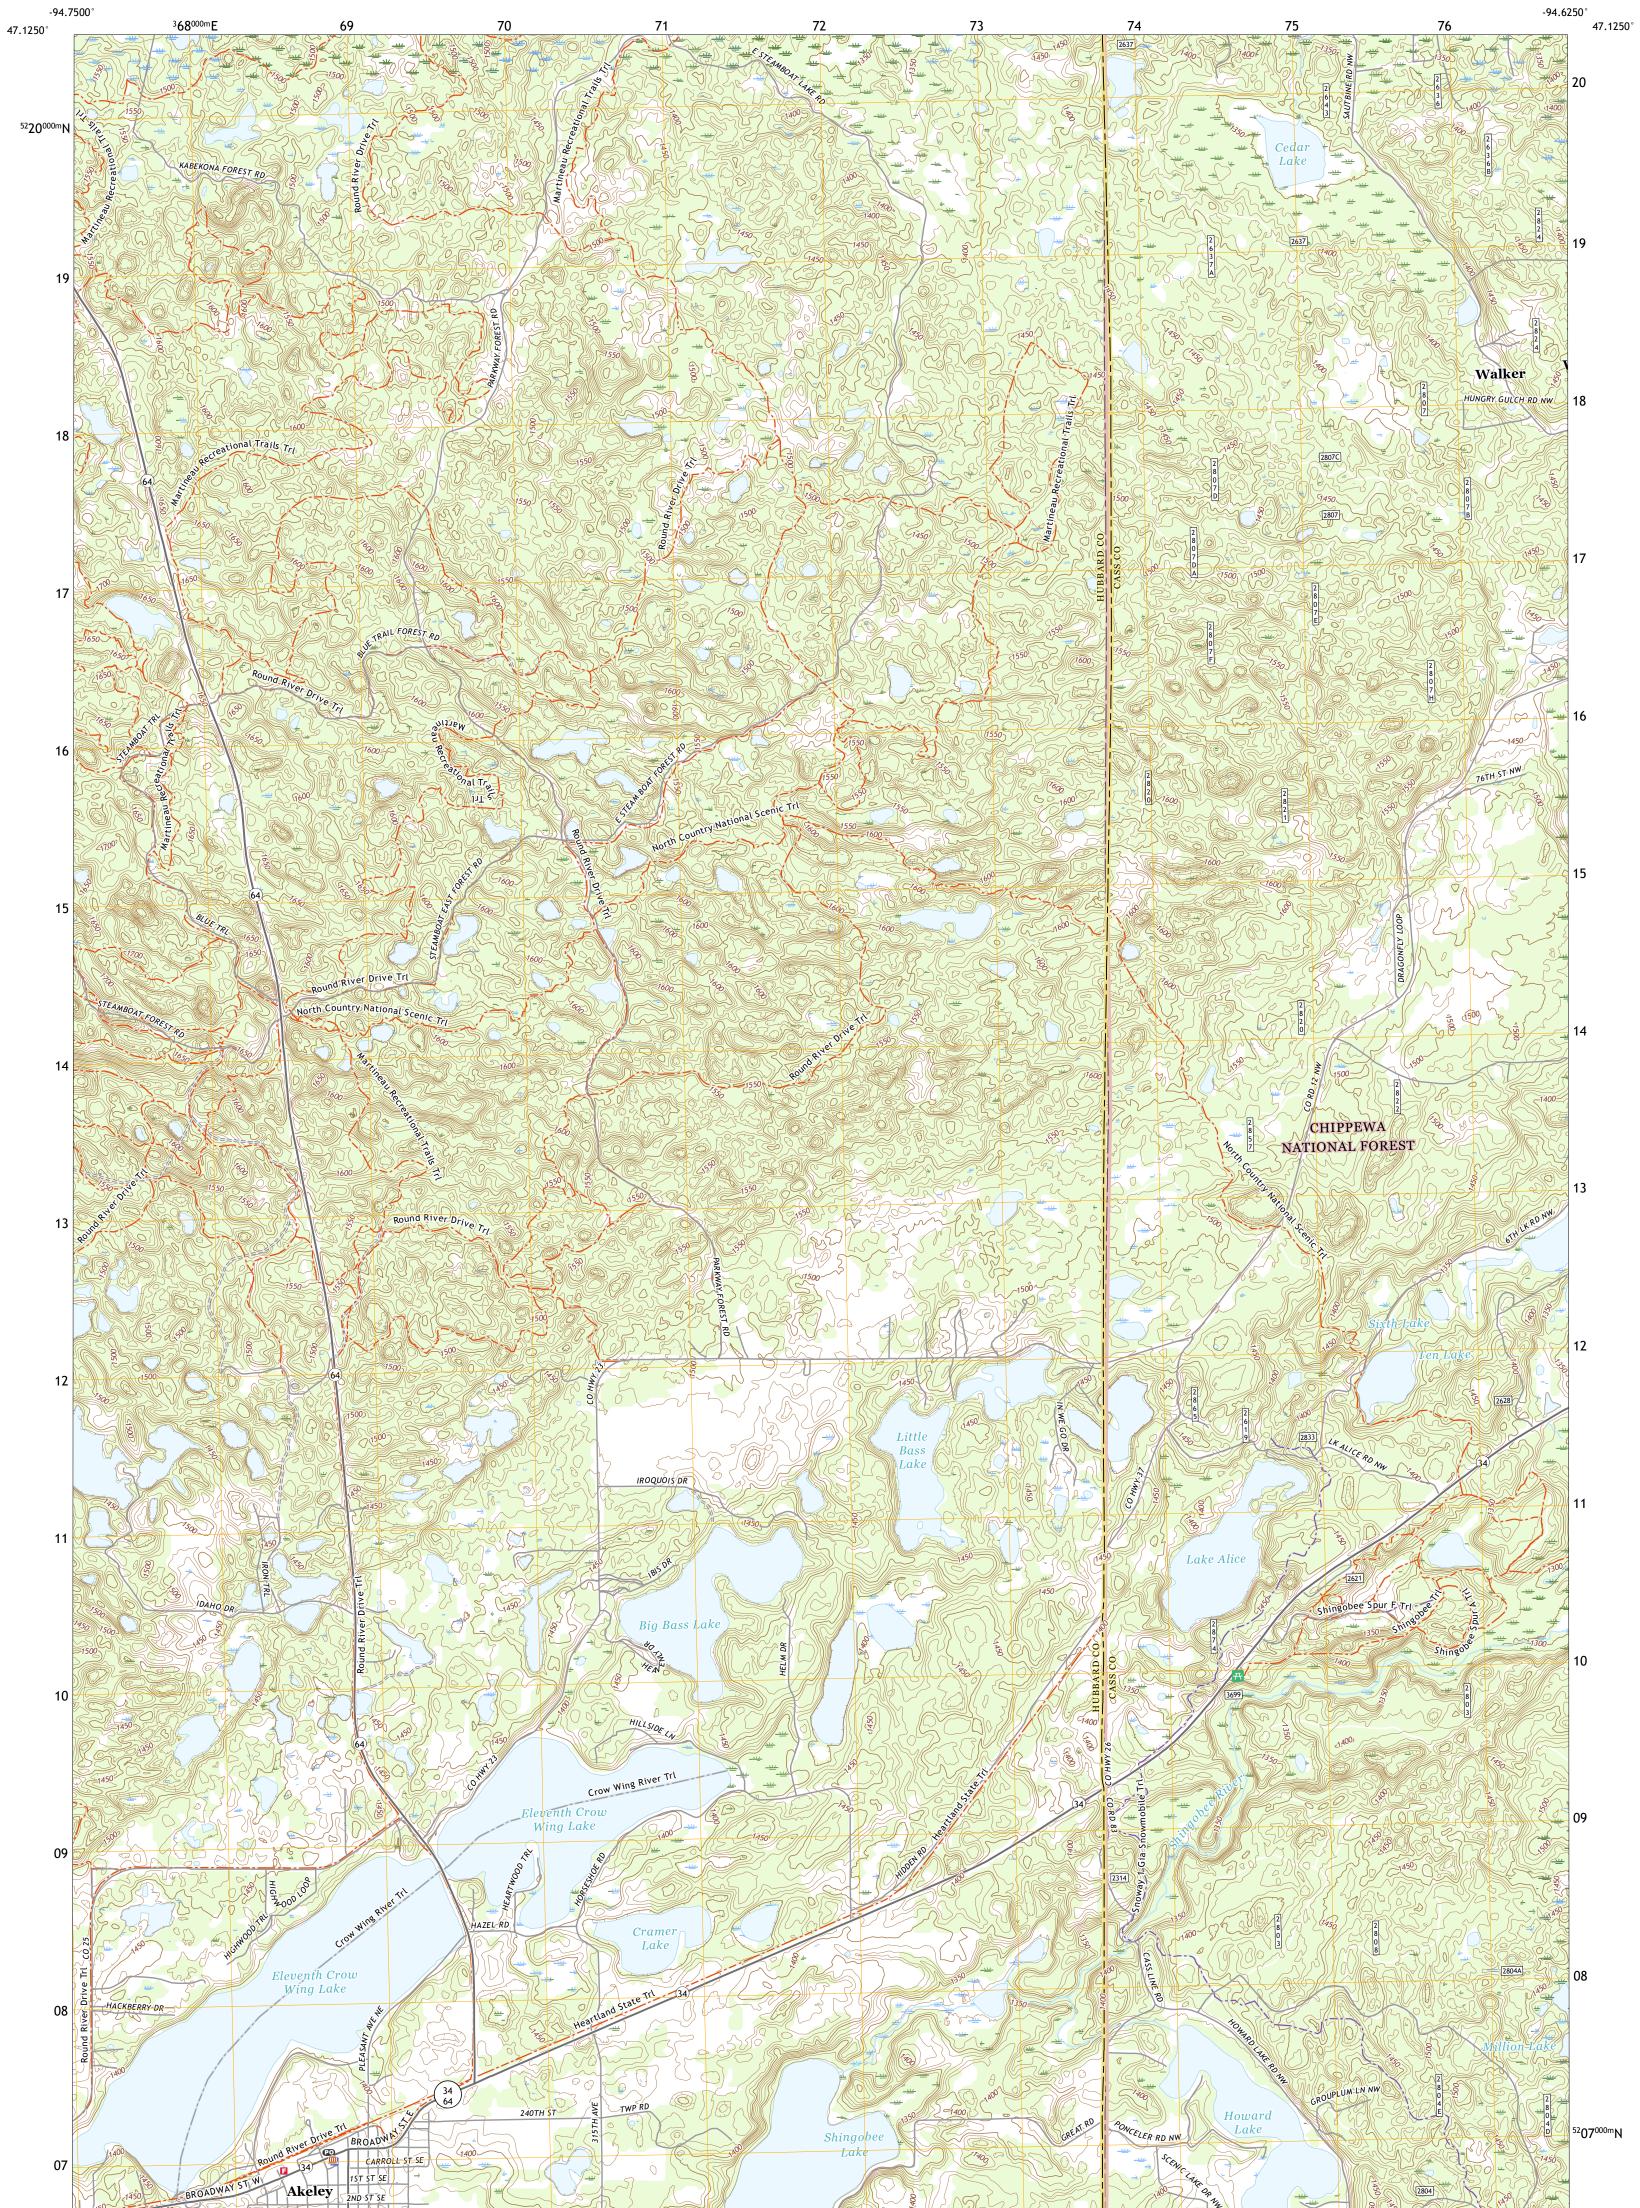

The National Map US Topo

ULST SPRACE

AKELEY QUADRANGLE MINNESOTA 7.5-MINUTE SERIES

Produced by the United States Geological Survey North American Datum of 1983 (NAD83) World Geodetic System of 1984 (WGS84). Projection and 1 000-meter grid:Universal Transverse Mercator, Zone 15T This map is not a legal document. Boundaries may be generalized for this map scale. Private lands within government reservations may not be shown. Obtain permission before entering private lands.