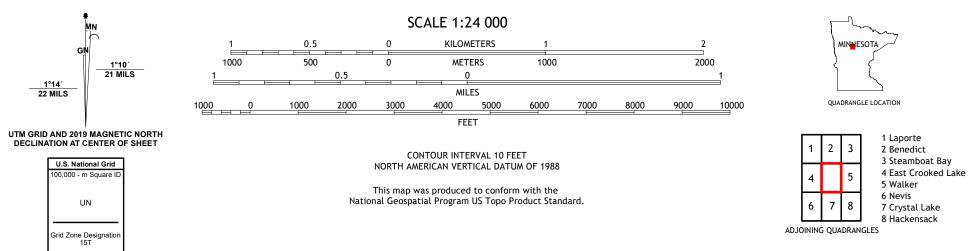

The National Map US Topo

ULST SPRACE

AKELEY QUADRANGLE MINNESOTA 7.5-MINUTE SERIES

Produced by the United States Geological Survey North American Datum of 1983 (NAD83) World Geodetic System of 1984 (WGS84). Projection and 1 000-meter grid:Universal Transverse Mercator, Zone 15T This map is not a legal document. Boundaries may be generalized for this map scale. Private lands within government reservations may not be shown. Obtain permission before entering private lands.