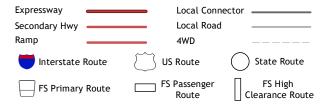

ROAD CLASSIFICATION

Check with local Forest Service unit for current travel conditions and restrictions.

AKELEY, MN

2022