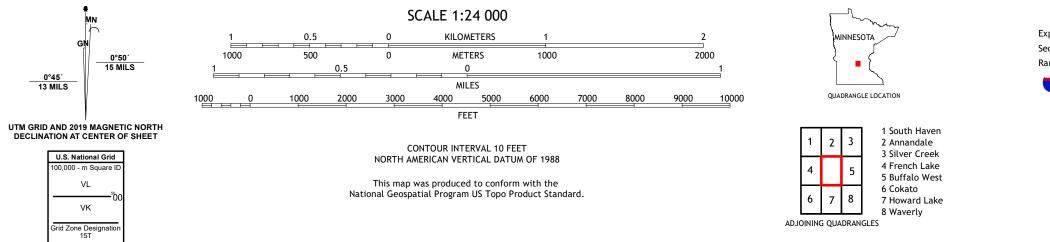

## U.S. DEPARTMENT OF THE INTERIOR U.S. GEOLOGICAL SURVEY

ALBION CENTER QUADRANGLE MINNESOTA - WRIGHT COUNTY 7.5-MINUTE SERIES

Produced by the United States Geological Survey North American Datum of 1983 (NAD83) World Geodetic System of 1984 (WGS84). Projection and 1 000-meter grid:Universal Transverse Mercator, Zone 15T This map is not a legal document. Boundaries may be generalized for this map scale. Private lands within government reservations may not be shown. Obtain permission before entering private lands.

 Boundaries
 Multiple sources; see metadata file 2016 - 2021

 Public
 Land
 Survey
 System

 Buttands
 FWS
 National
 Wetlands
 Inventory

 2010

 0°45′ 13 MILS

ALBION CENTER, MN

2022