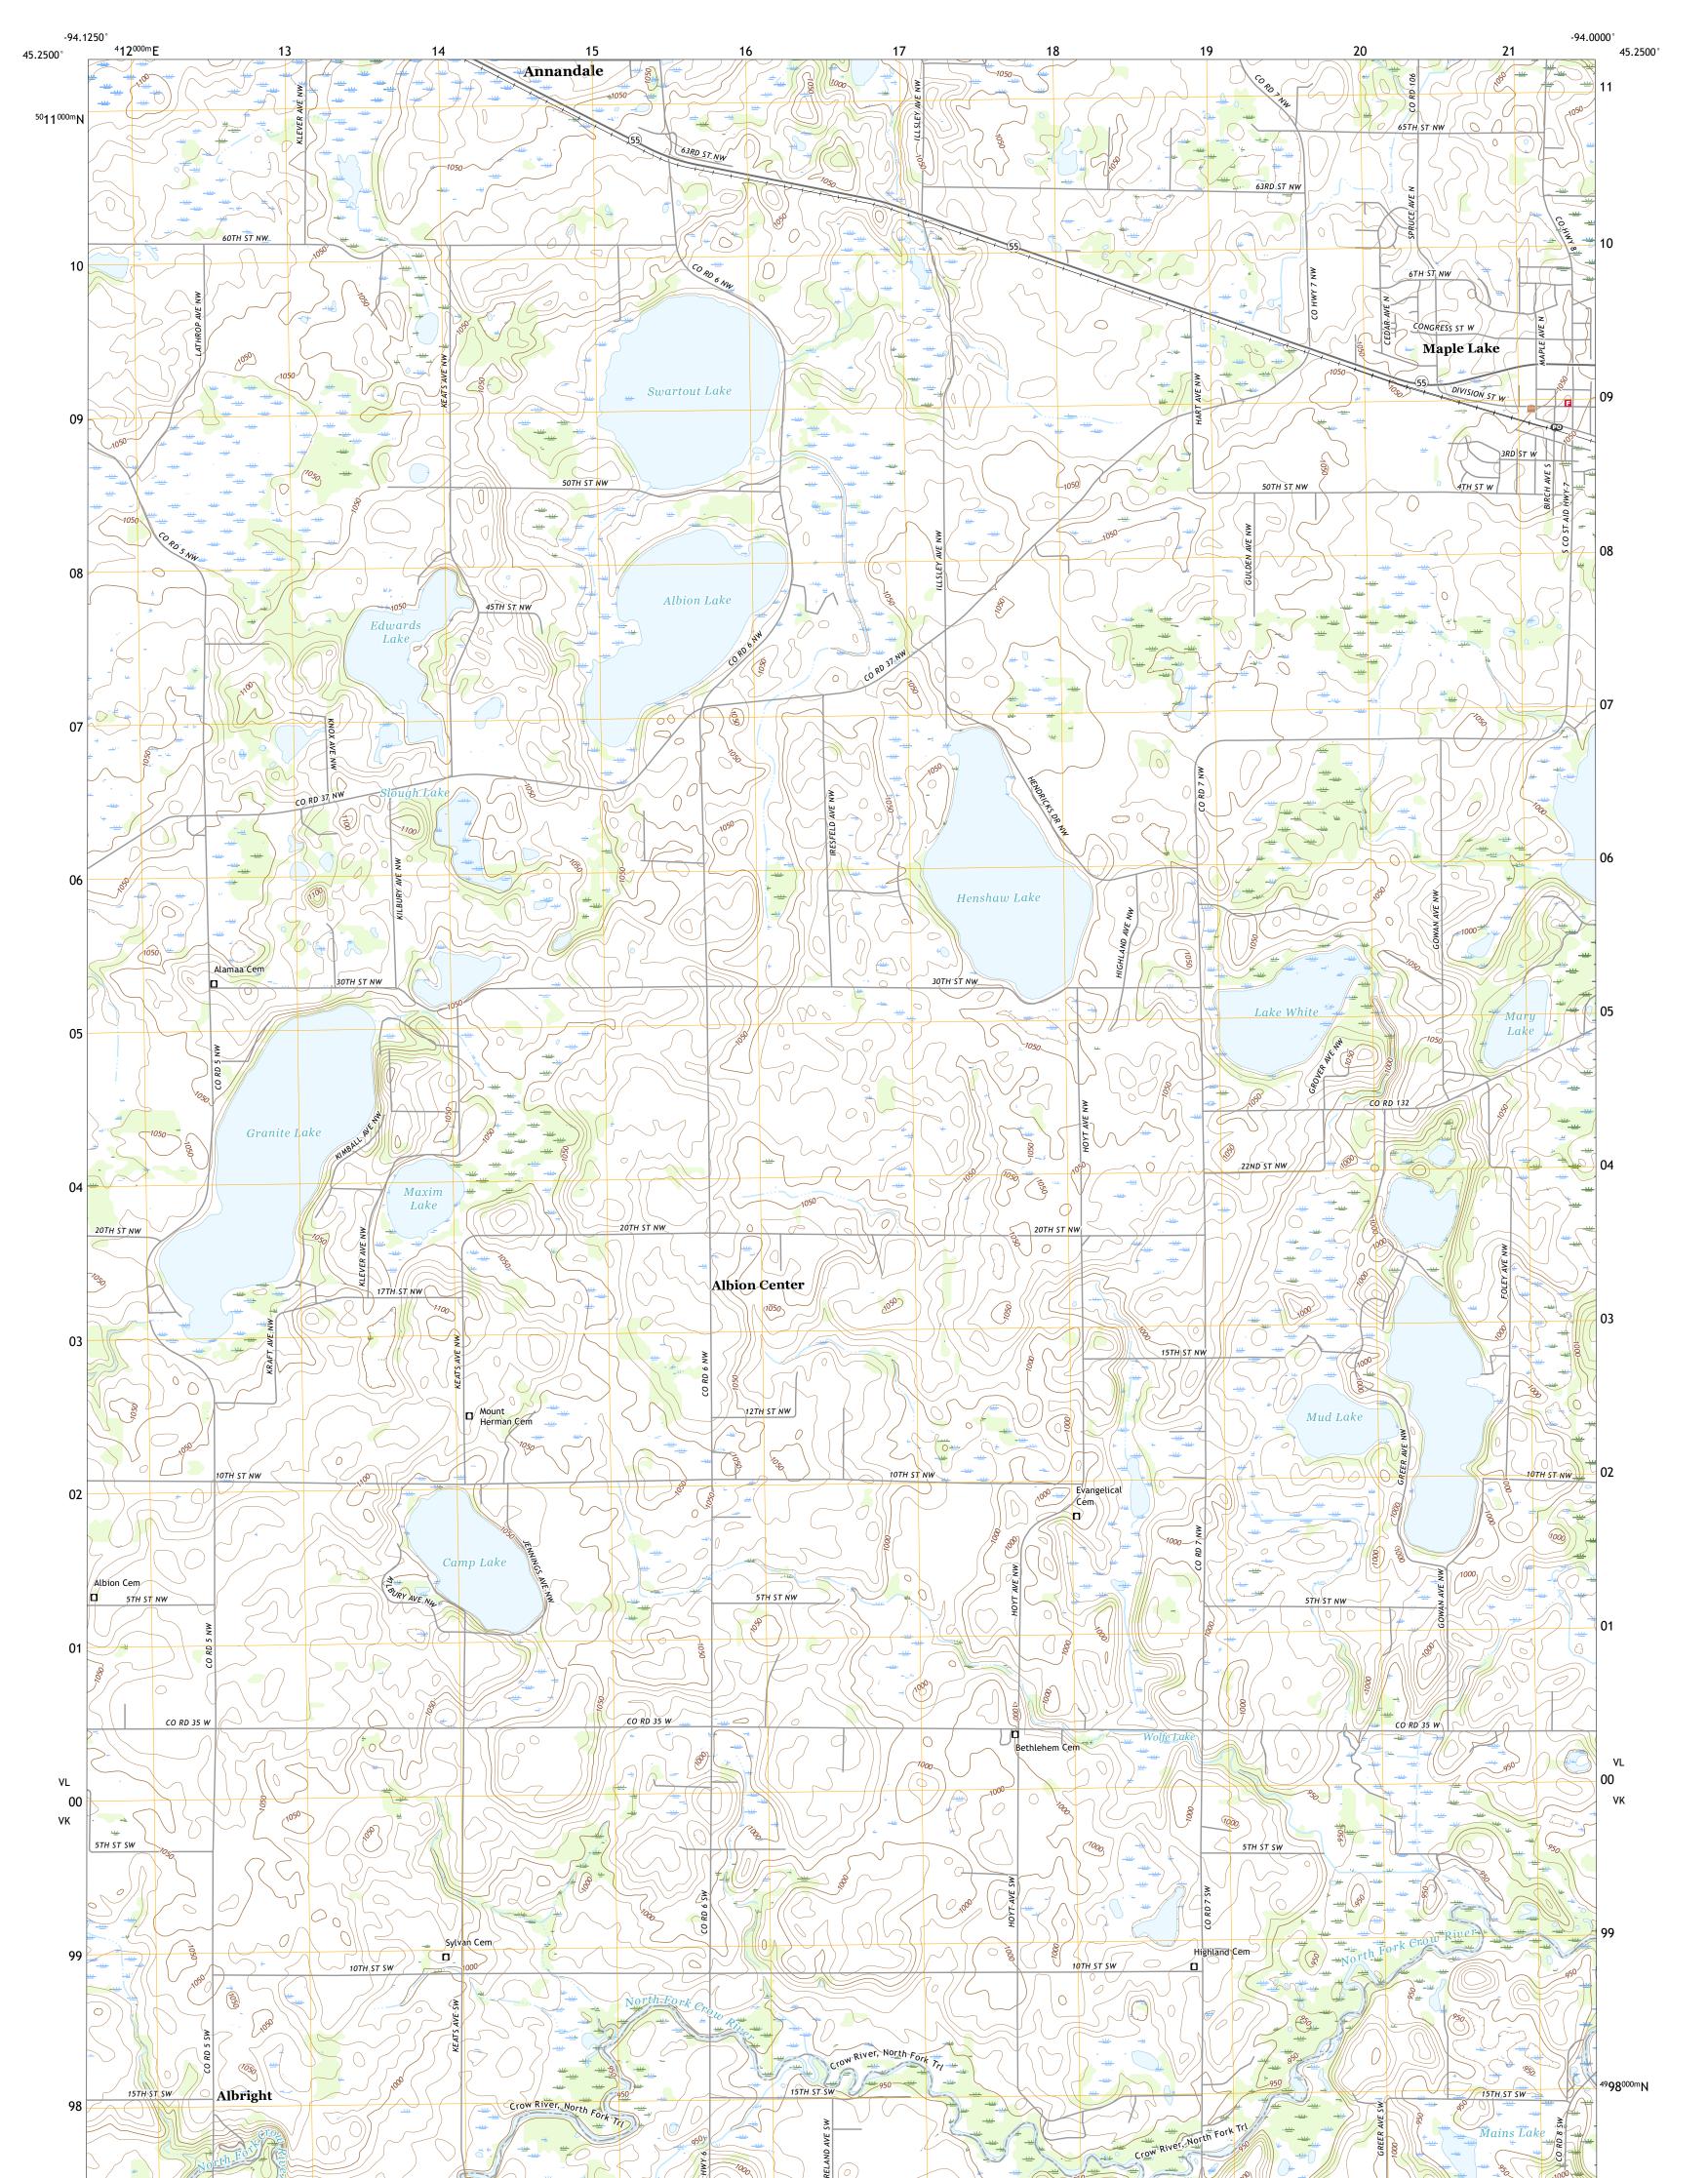

## U.S. DEPARTMENT OF THE INTERIOR U.S. GEOLOGICAL SURVEY

ALBION CENTER QUADRANGLE MINNESOTA - WRIGHT COUNTY 7.5-MINUTE SERIES

Produced by the United States Geological Survey North American Datum of 1983 (NAD83) World Geodetic System of 1984 (WGS84). Projection and 1 000-meter grid:Universal Transverse Mercator, Zone 15T This map is not a legal document. Boundaries may be generalized for this map scale. Private lands within government reservations may not be shown. Obtain permission before entering private lands.