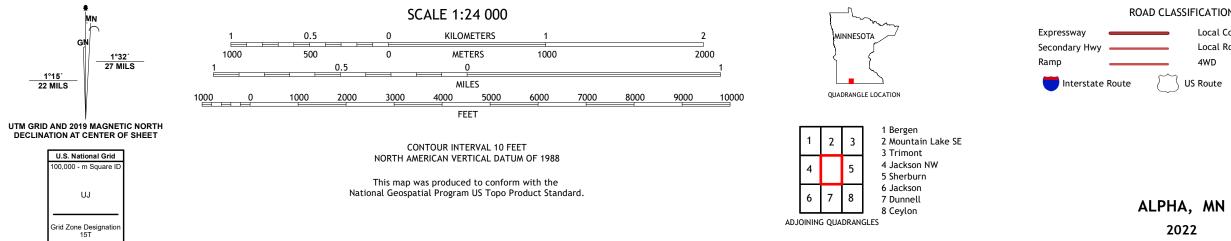

## U.S. DEPARTMENT OF THE INTERIOR U.S. GEOLOGICAL SURVEY

ALPHA QUADRANGLE MINNESOTA 7.5-MINUTE SERIES

Produced by the United States Geological Survey North American Datum of 1983 (NAD83) World Geodetic System of 1984 (WGS84). Projection and 1 000-meter grid:Universal Transverse Mercator, Zone 15T This map is not a legal document. Boundaries may be generalized for this map scale. Private lands within government reservations may not be shown. Obtain permission before entering private lands.

Public Land Survey System..... Wetlands......FWS Nationa National Wetlands 2011 Wetlands..... Inventory

ROAD CLASSIFICATION Local Connector Local Road \_\_\_\_\_ 4WD \_\_\_\_\_ US Route State Route

2022