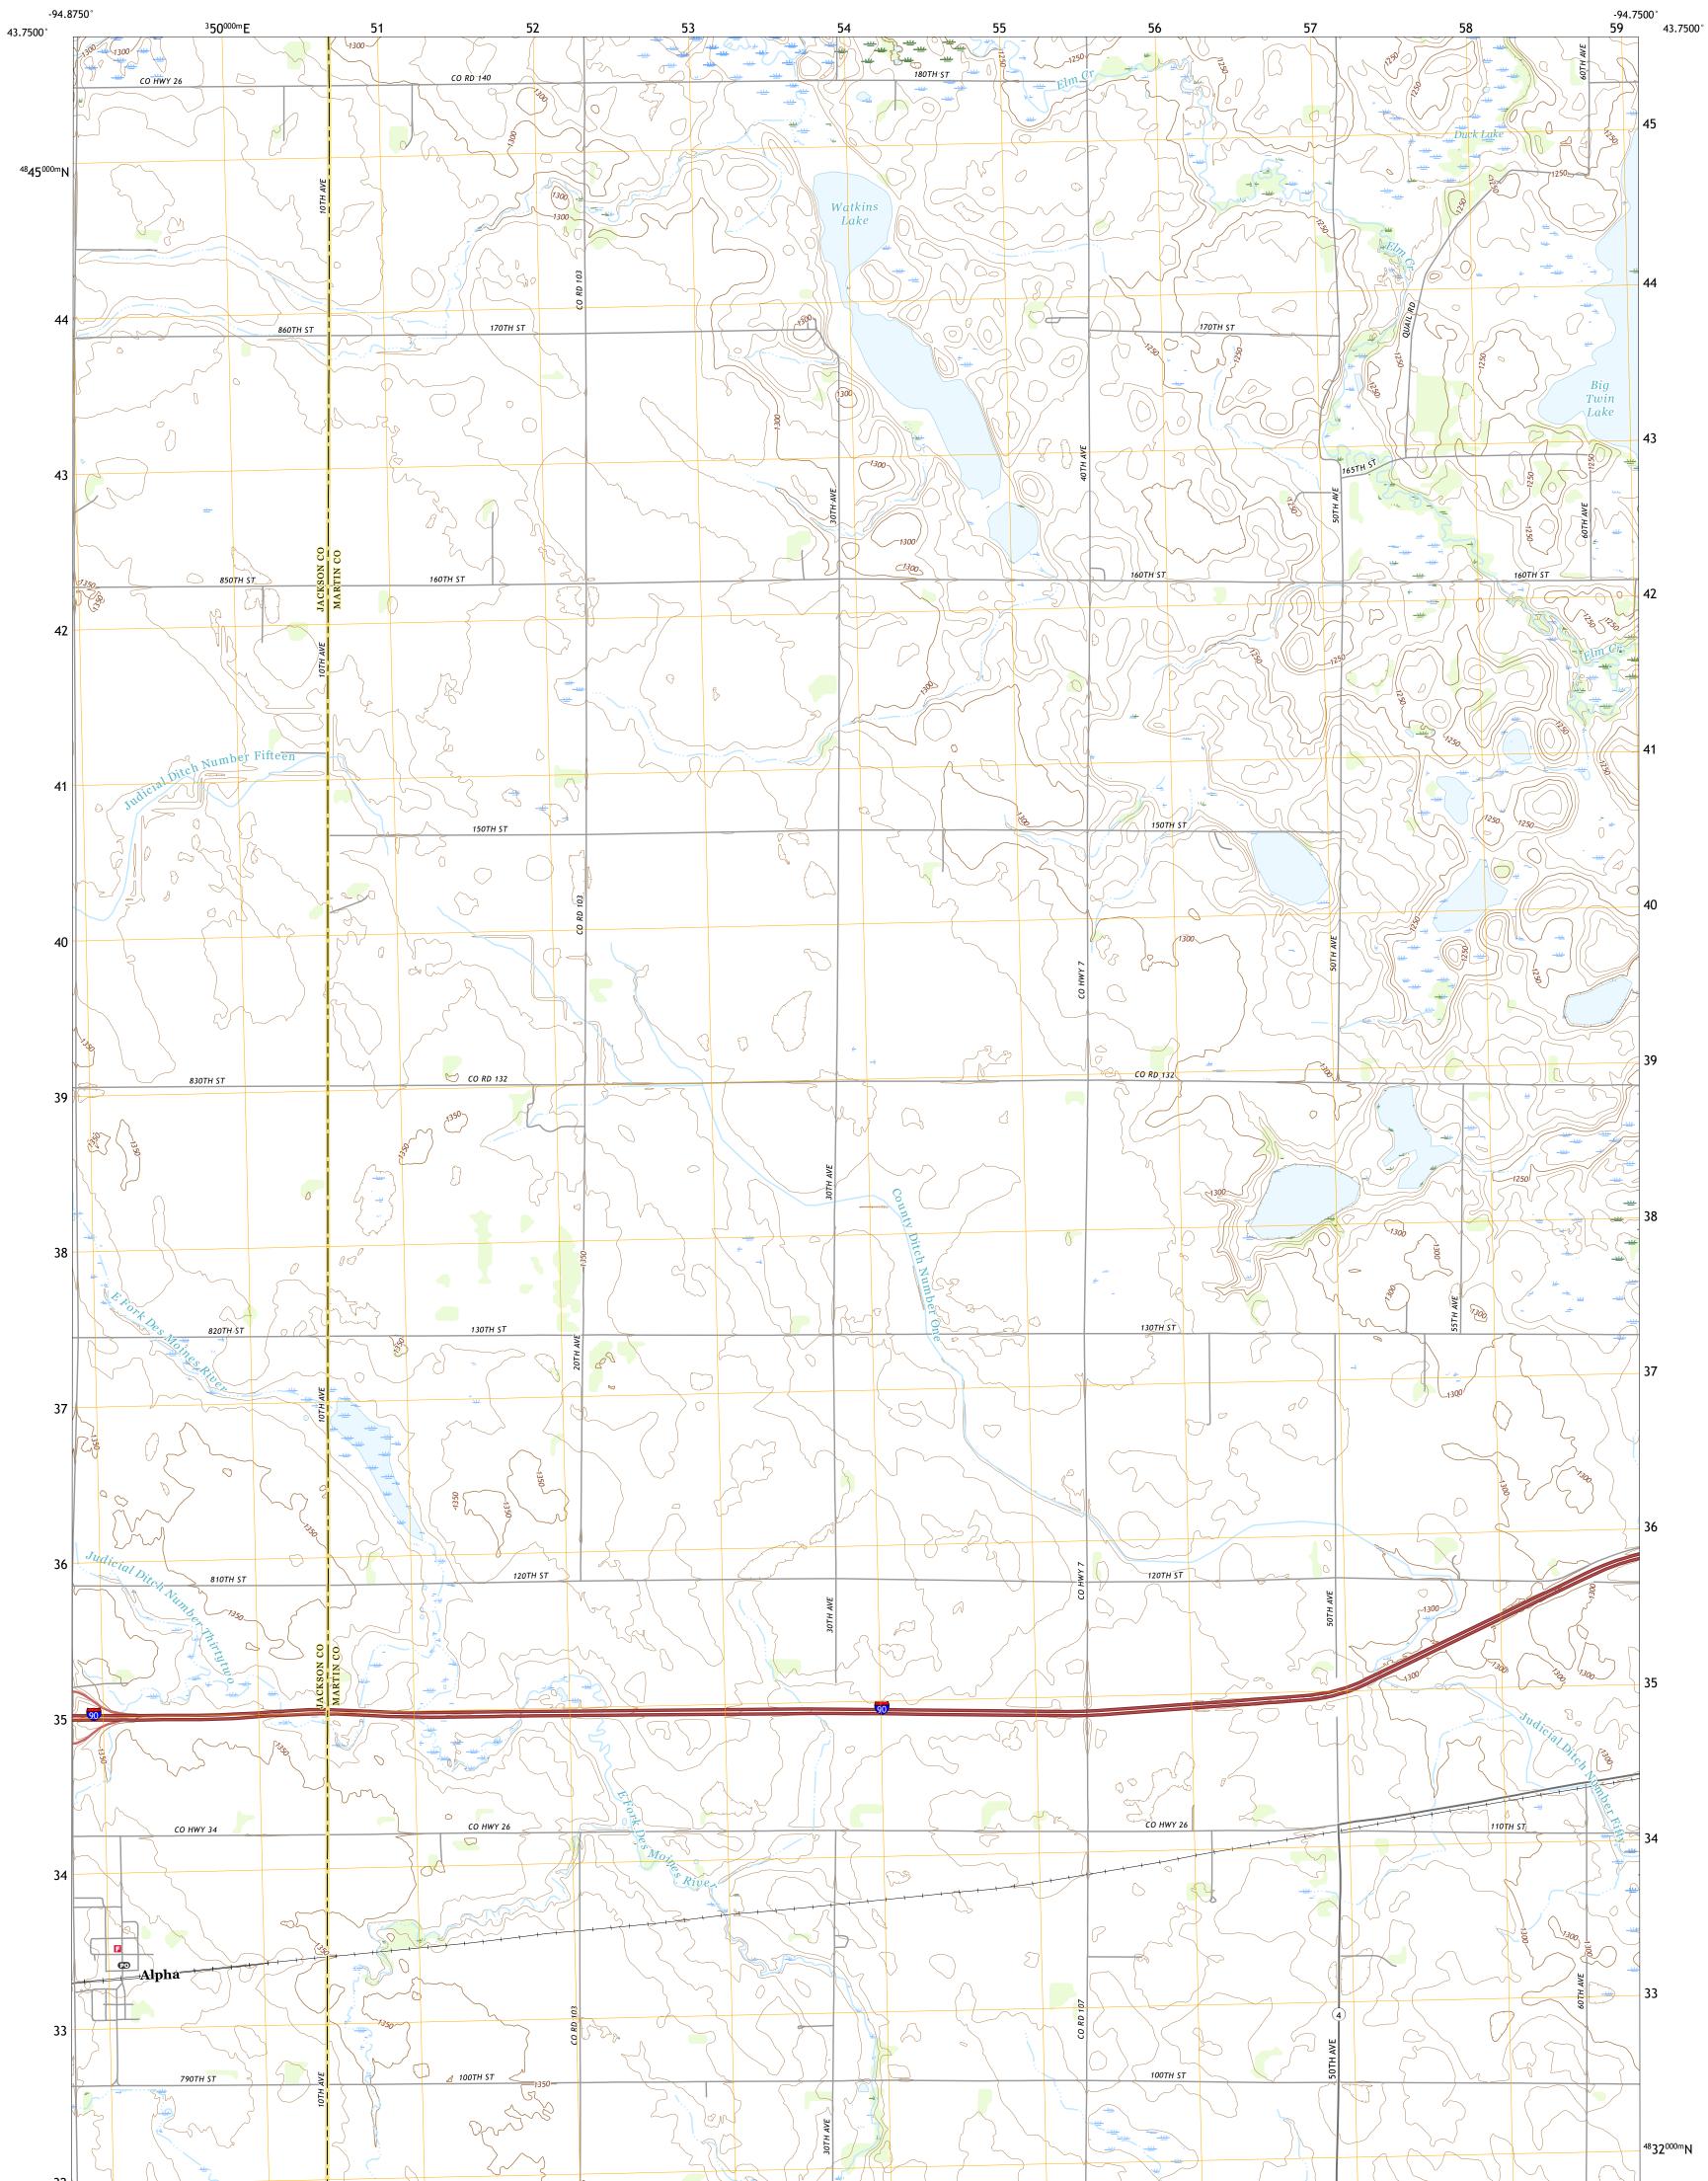

## U.S. DEPARTMENT OF THE INTERIOR U.S. GEOLOGICAL SURVEY

ALPHA QUADRANGLE MINNESOTA 7.5-MINUTE SERIES

Produced by the United States Geological Survey North American Datum of 1983 (NAD83) World Geodetic System of 1984 (WGS84). Projection and 1 000-meter grid:Universal Transverse Mercator, Zone 15T This map is not a legal document. Boundaries may be generalized for this map scale. Private lands within government reservations may not be shown. Obtain permission before entering private lands.

Public Land Survey System..... Wetlands......FWS Nationa National Wetlands 2011 Wetlands..... Inventory

ROAD CLASSIFICATION Local Connector Local Road \_\_\_\_\_ 4WD \_\_\_\_\_ US Route State Route

2022