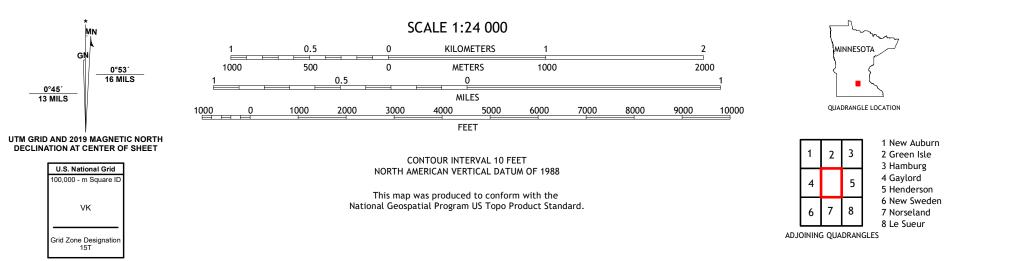

## U.S. DEPARTMENT OF THE INTERIOR U.S. GEOLOGICAL SURVEY

ARLINGTON QUADRANGLE MINNESOTA - SIBLEY COUNTY 7.5-MINUTE SERIES

Produced by the United States Geological Survey North American Datum of 1983 (NAD83) World Geodetic System of 1984 (WGS84). Projection and 1 000-meter grid:Universal Transverse Mercator, Zone 15T This map is not a legal document. Boundaries may be generalized for this map scale. Private lands within government reservations may not be shown. Obtain permission before entering private lands.