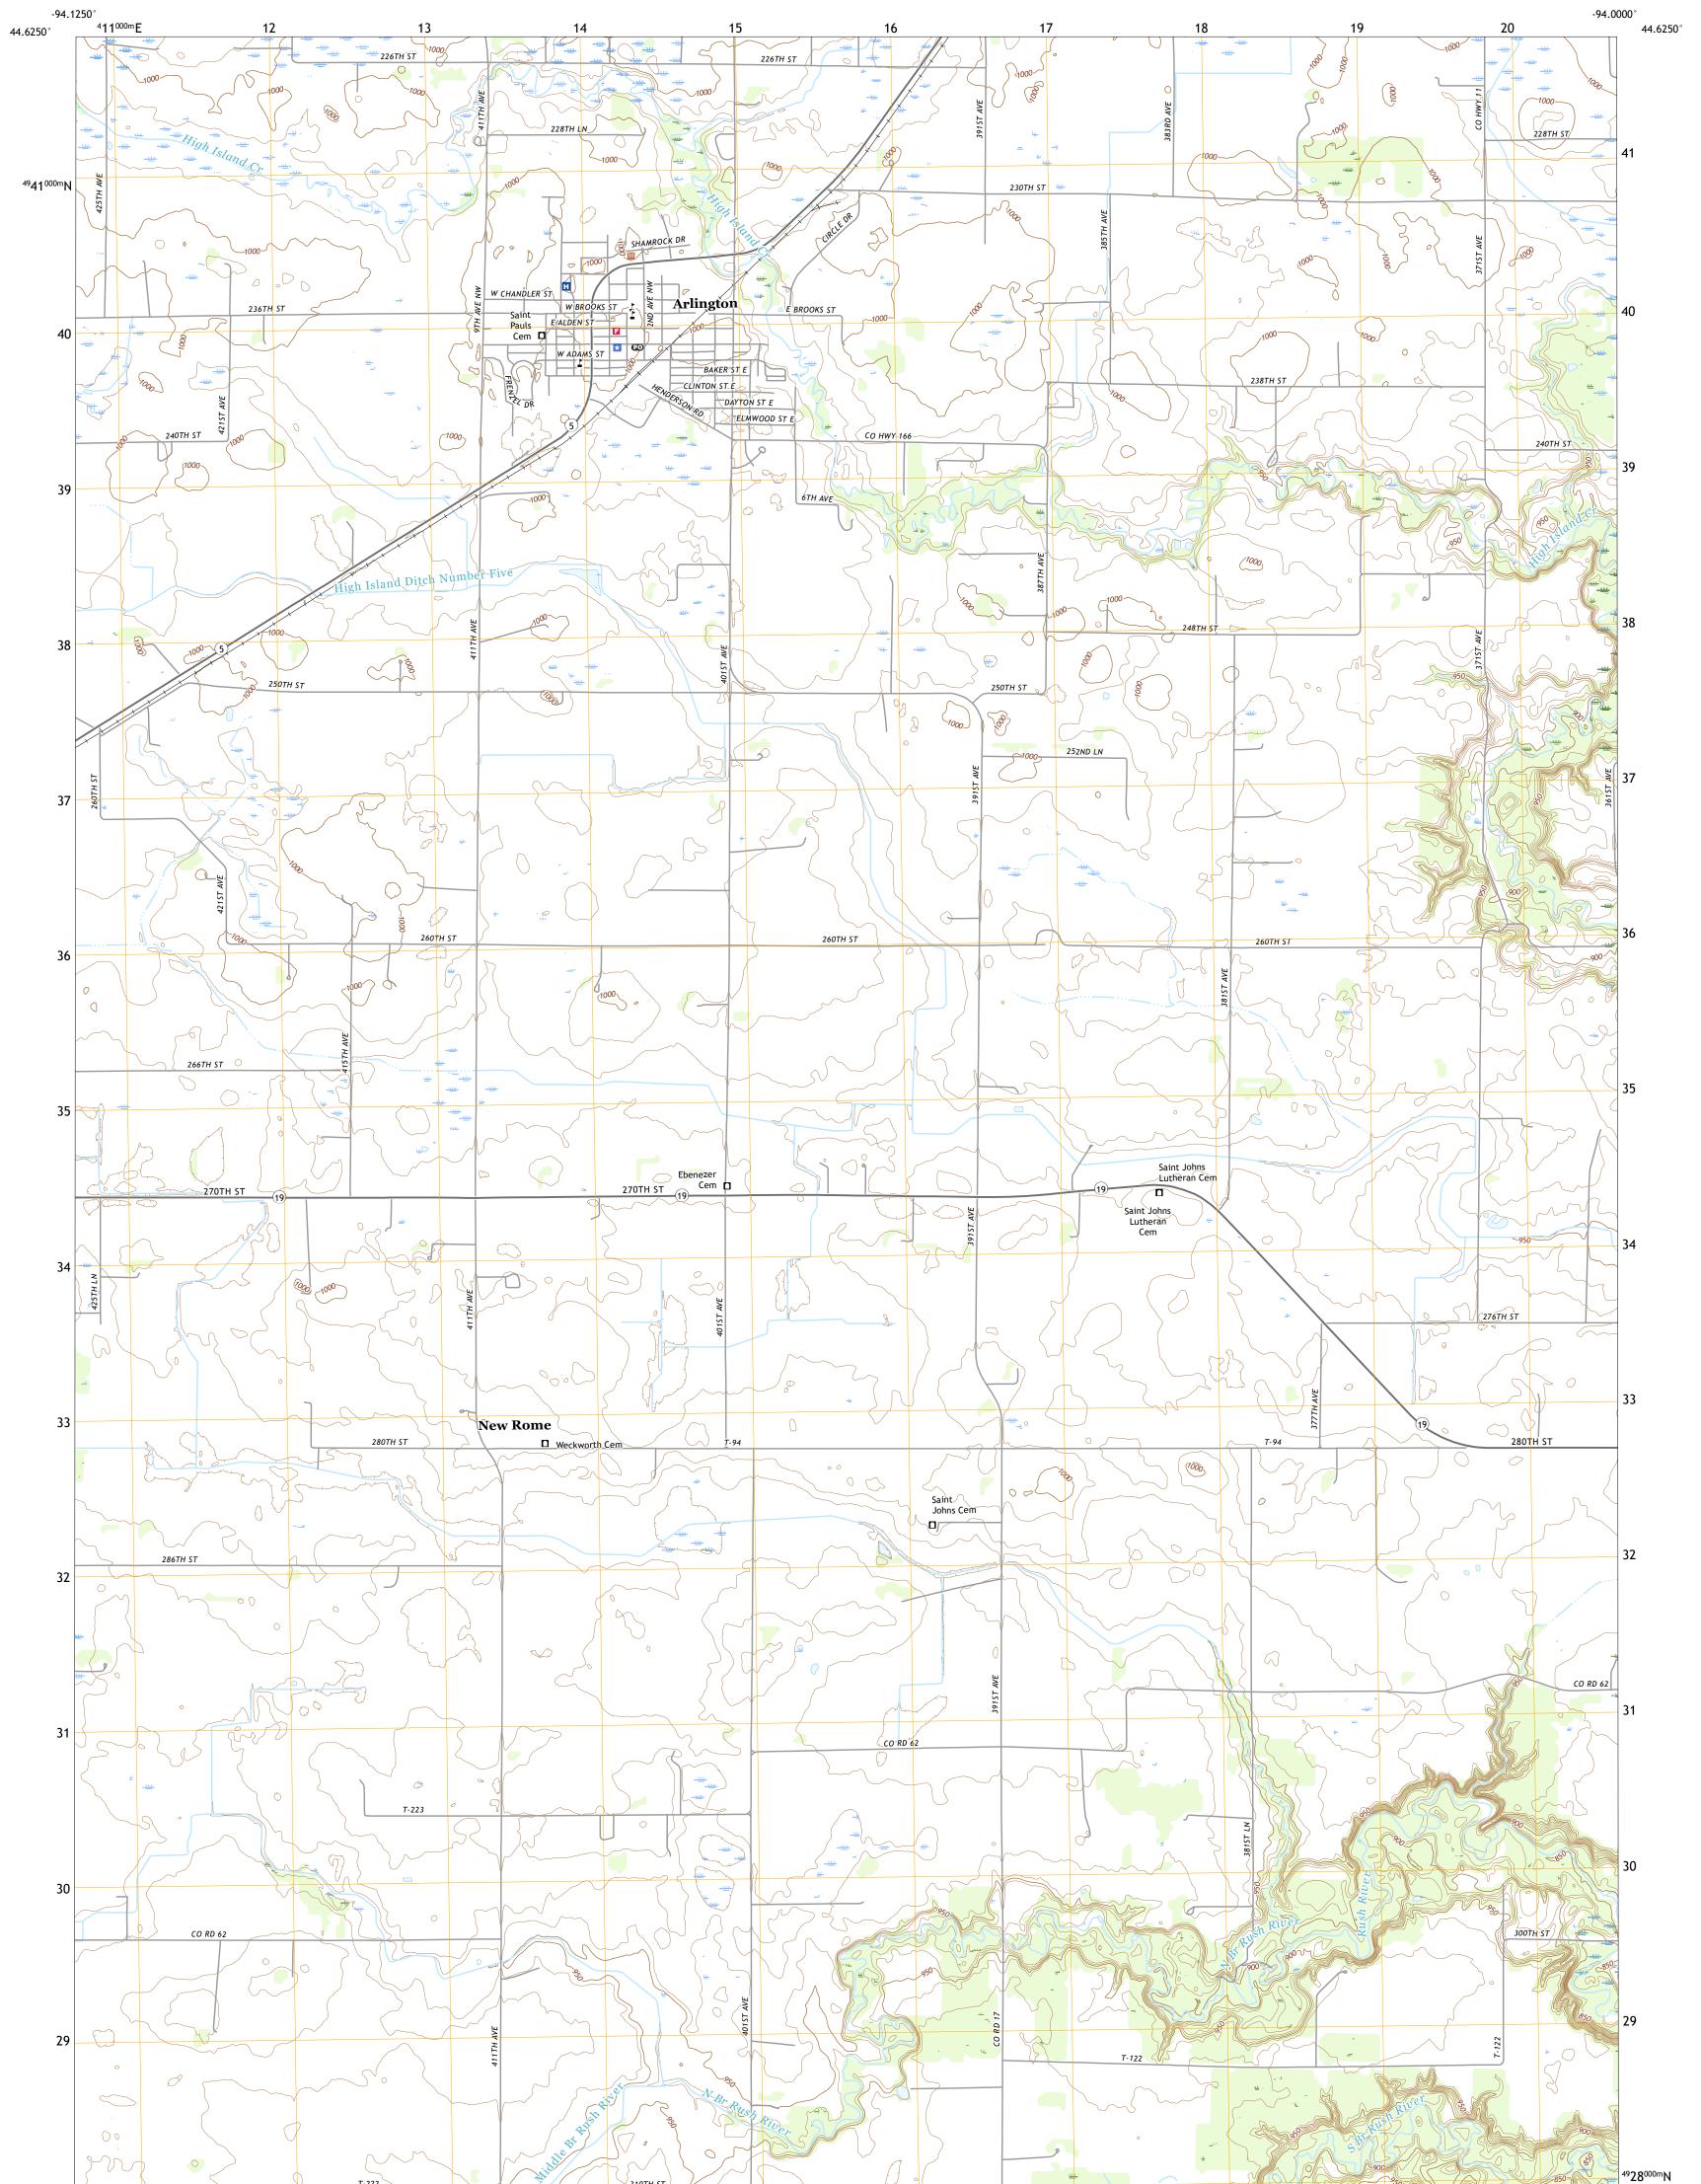

## U.S. DEPARTMENT OF THE INTERIOR U.S. GEOLOGICAL SURVEY

ARLINGTON QUADRANGLE MINNESOTA - SIBLEY COUNTY 7.5-MINUTE SERIES

Produced by the United States Geological Survey North American Datum of 1983 (NAD83) World Geodetic System of 1984 (WGS84). Projection and 1 000-meter grid:Universal Transverse Mercator, Zone 15T This map is not a legal document. Boundaries may be generalized for this map scale. Private lands within government reservations may not be shown. Obtain permission before entering private lands.