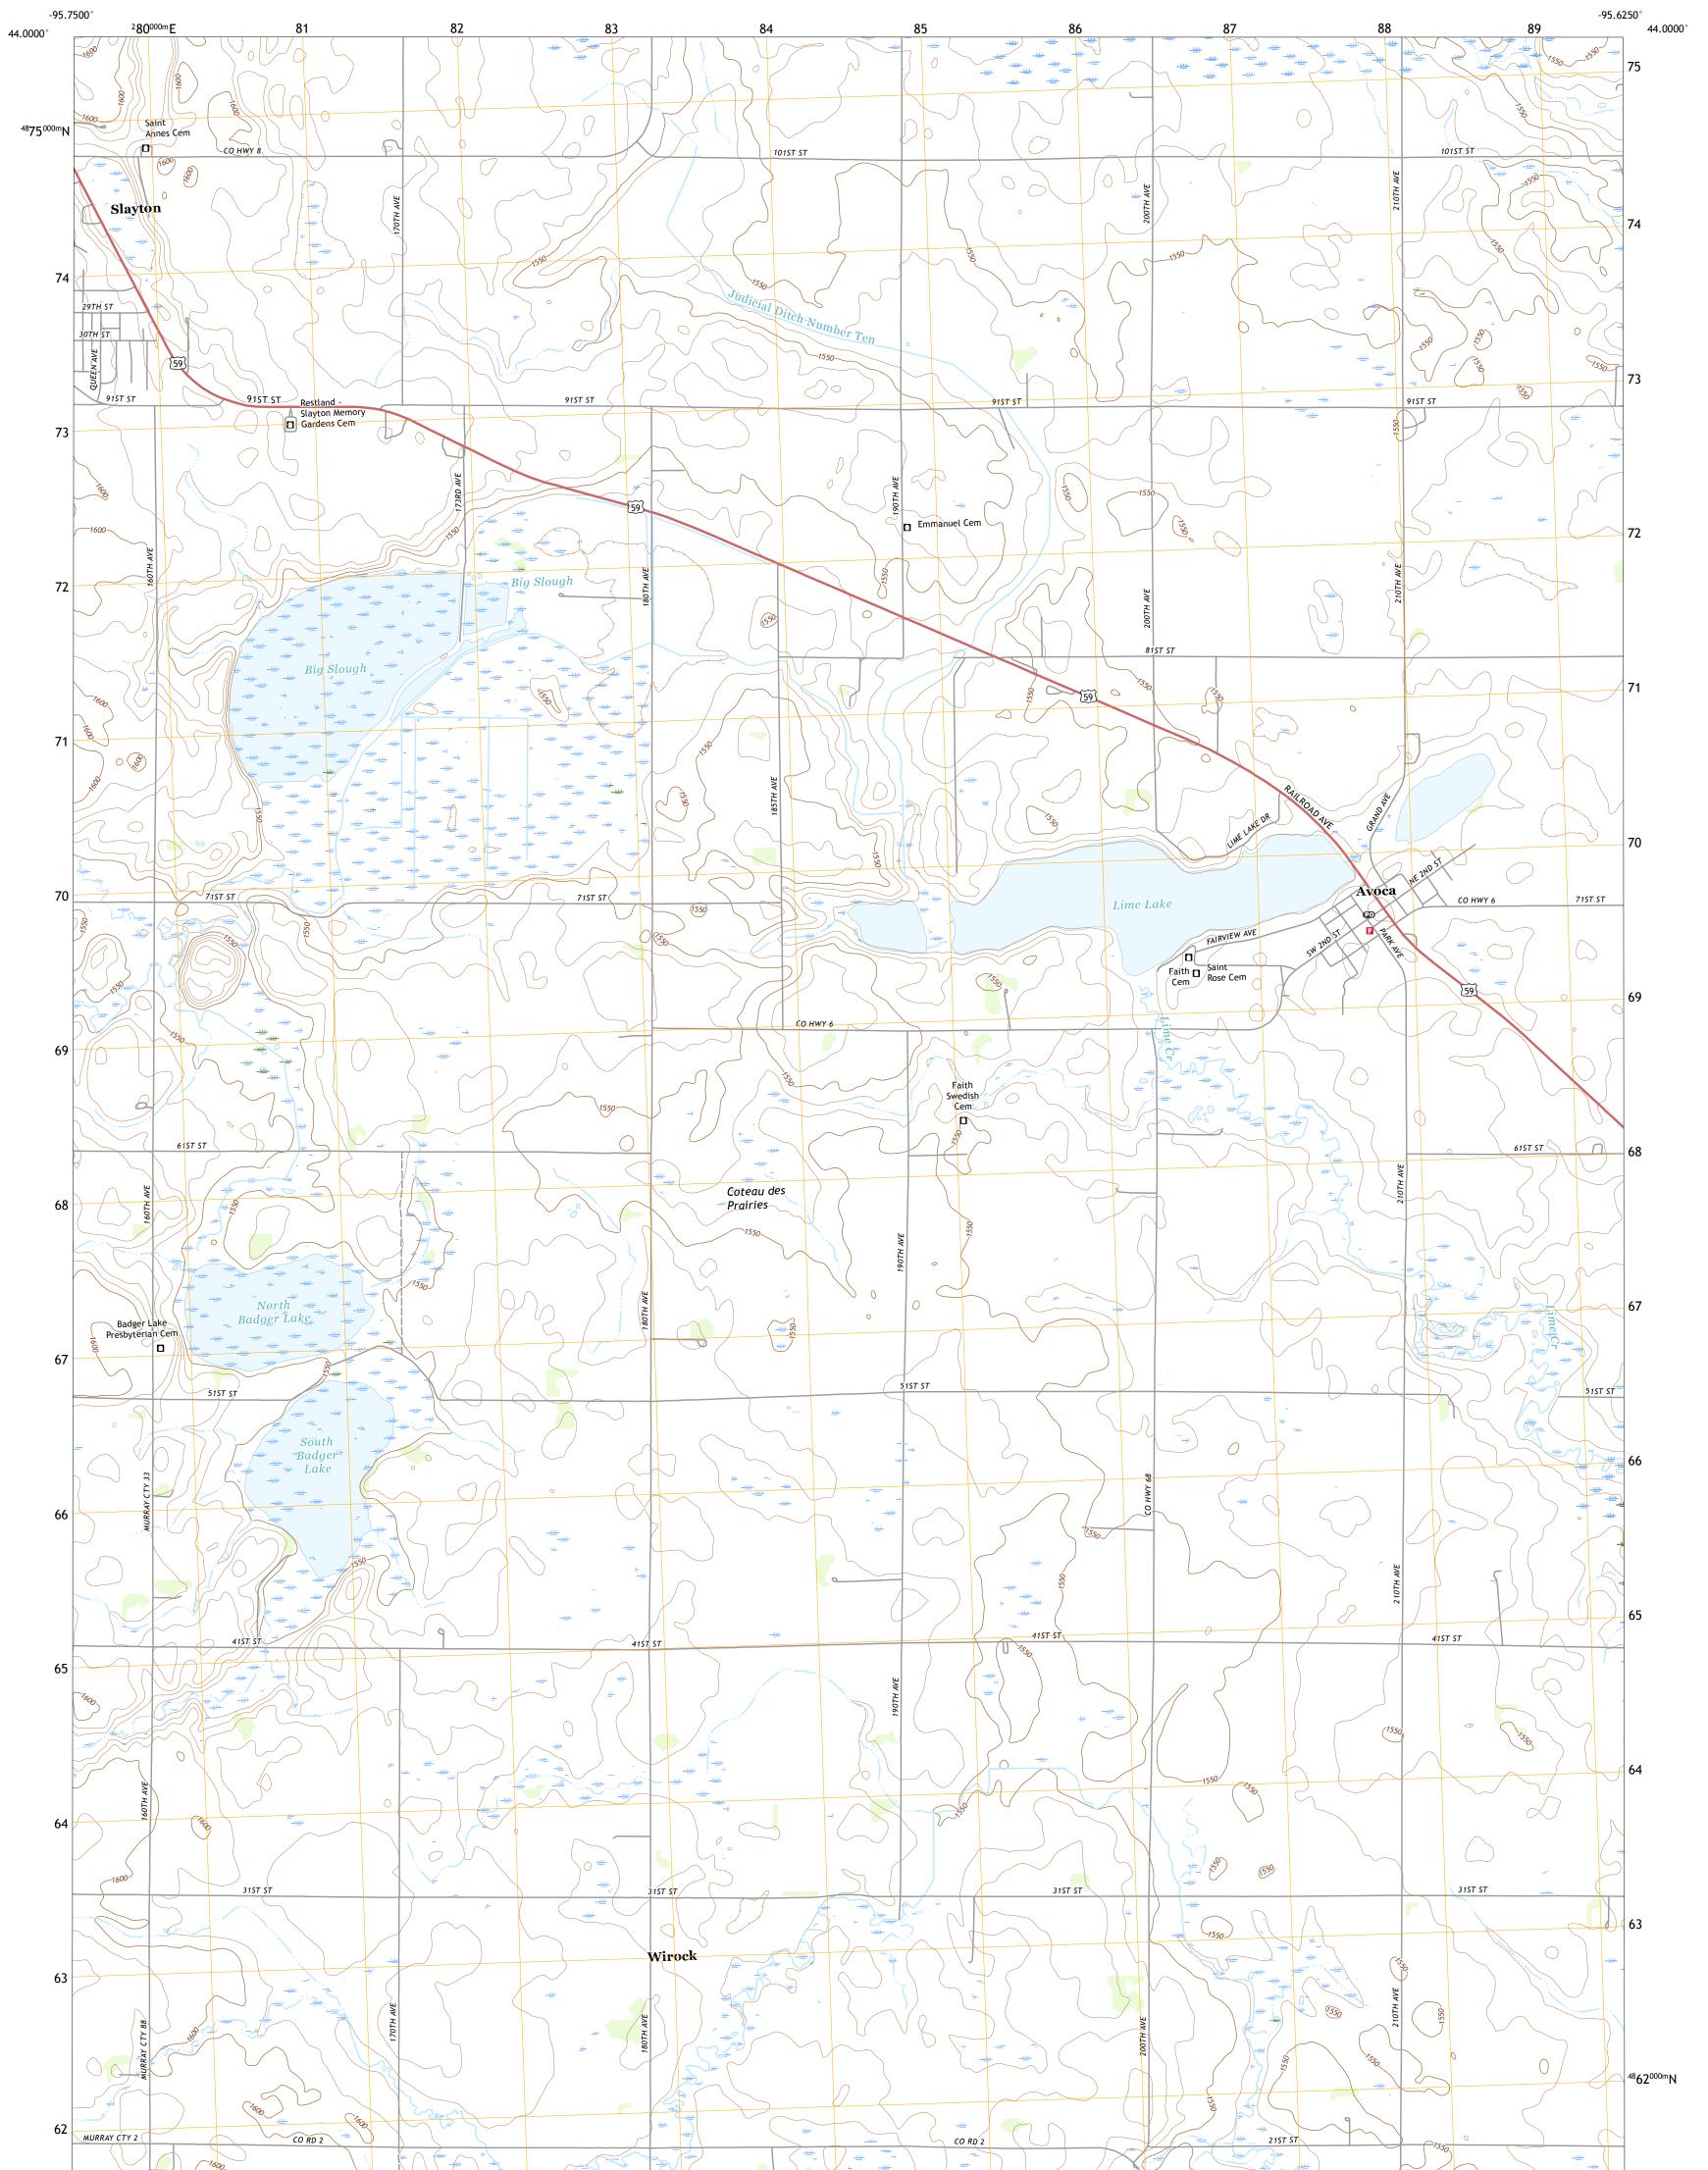

## U.S. DEPARTMENT OF THE INTERIOR U.S. GEOLOGICAL SURVEY

AVOCA QUADRANGLE MINNESOTA - MURRAY COUNTY 7.5-MINUTE SERIES

Produced by the United States Geological Survey North American Datum of 1983 (NAD83) World Geodetic System of 1984 (WGS84). Projection and 1 000-meter grid:Universal Transverse Mercator, Zone 15T This map is not a legal document. Boundaries may be generalized for this map scale. Private lands within government reservations may not be shown. Obtain permission before entering private lands.