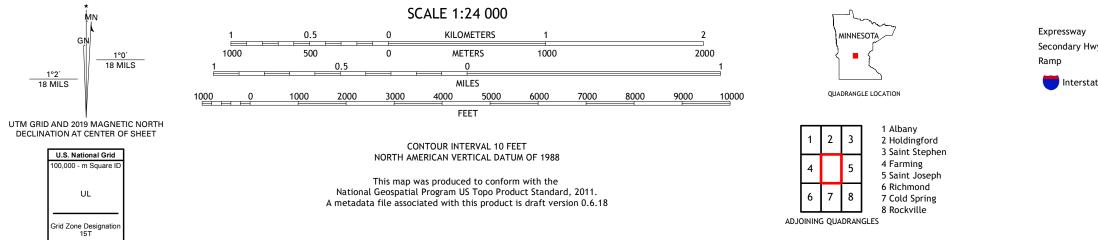

## U.S. DEPARTMENT OF THE INTERIOR U.S. GEOLOGICAL SURVEY

AVON QUADRANGLE MINNESOTA - STEARNS COUNTY 7.5-MINUTE SERIES

Produced by the United States Geological Survey North American Datum of 1983 (NAD83) World Geodetic System of 1984 (WGS84). Projection and 1 000-meter grid:Universal Transverse Mercator, Zone 15T This map is not a legal document. Boundaries may be generalized for this map scale. Private lands within government reservations may not be shown. Obtain permission before entering private lands.