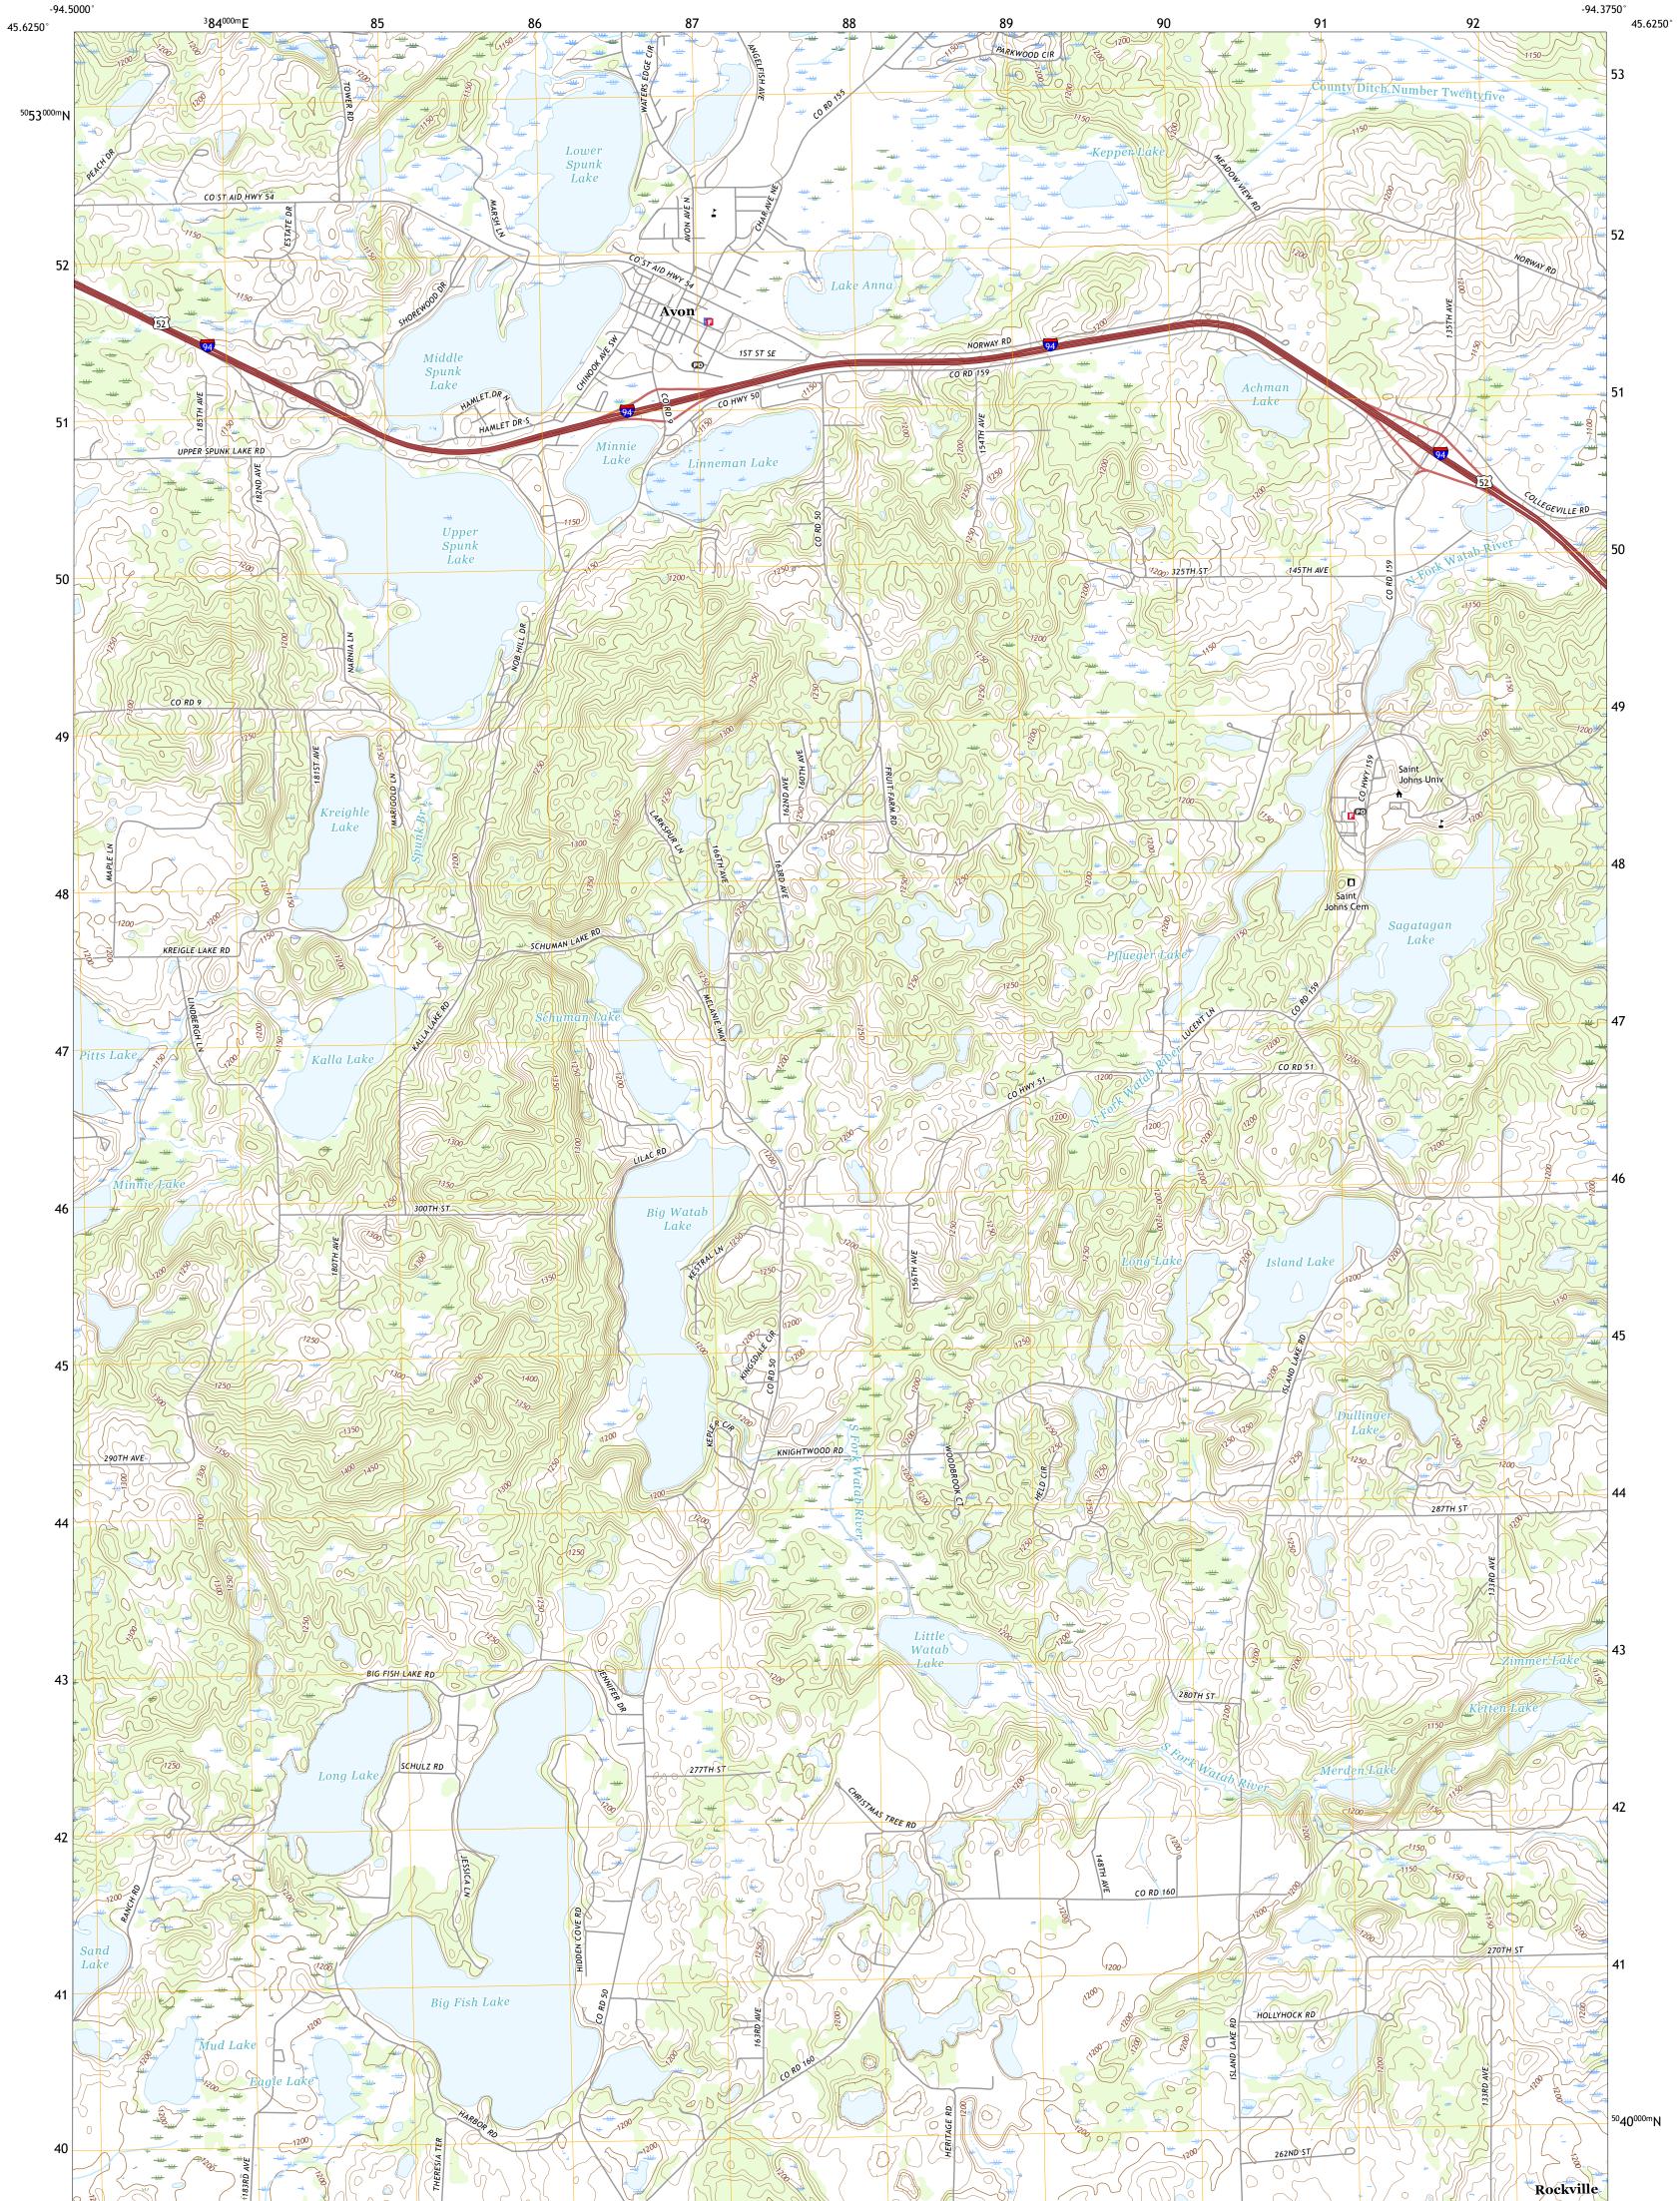

## U.S. DEPARTMENT OF THE INTERIOR U.S. GEOLOGICAL SURVEY

AVON QUADRANGLE MINNESOTA - STEARNS COUNTY 7.5-MINUTE SERIES

Produced by the United States Geological Survey North American Datum of 1983 (NAD83) World Geodetic System of 1984 (WGS84). Projection and 1 000-meter grid:Universal Transverse Mercator, Zone 15T This map is not a legal document. Boundaries may be generalized for this map scale. Private lands within government reservations may not be shown. Obtain permission before entering private lands.