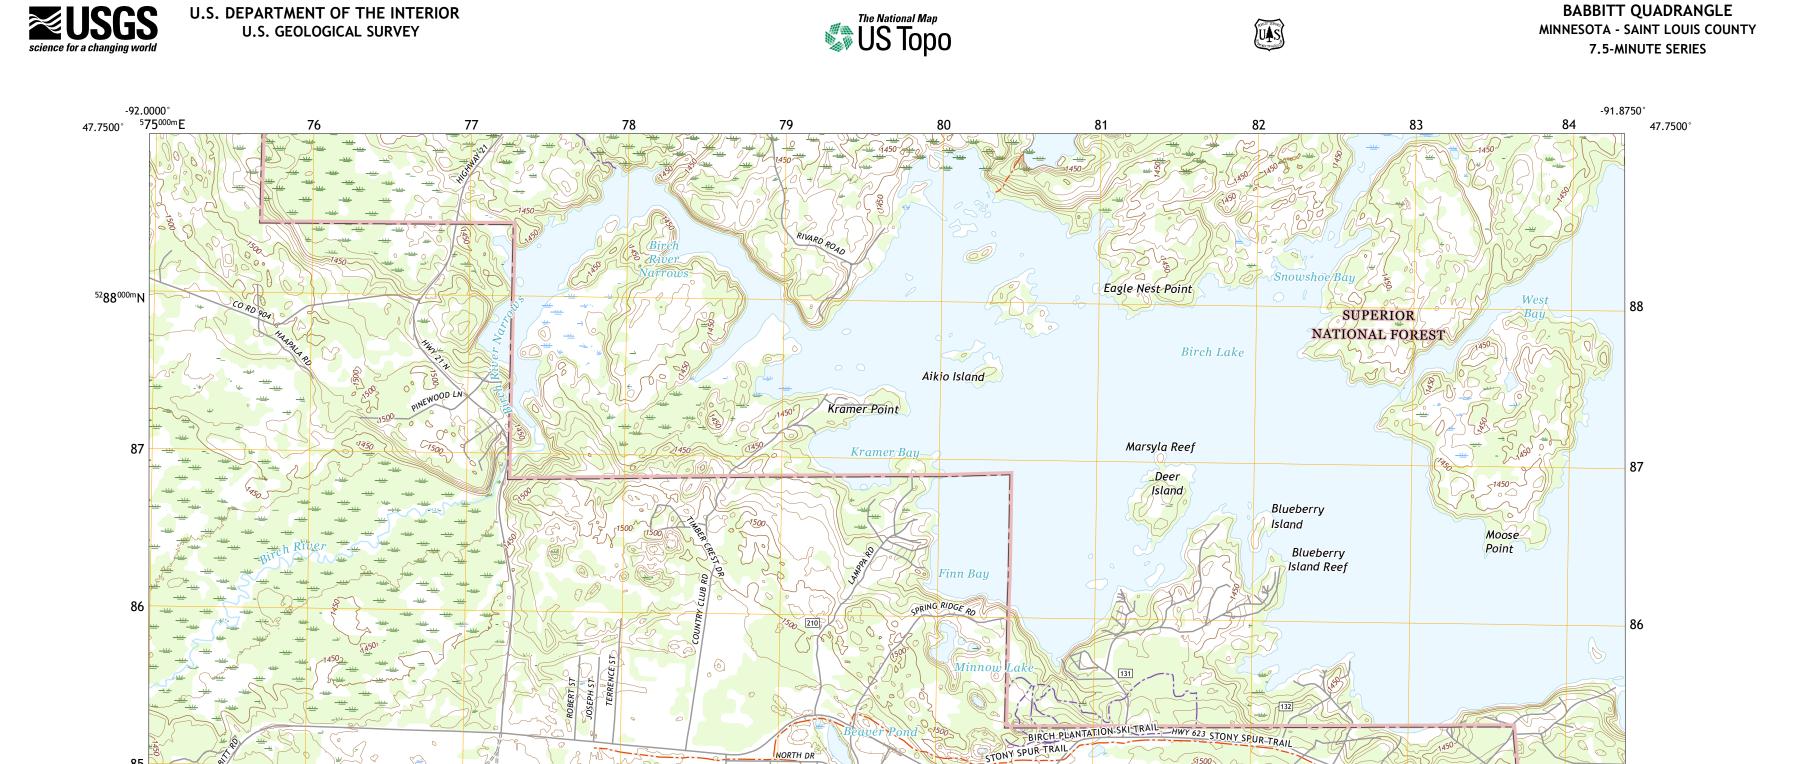

Produced by the United States Geological Survey North American Datum of 1983 (NAD83) World Geodetic System of 1984 (WGS84). Projection and 1 000-meter grid:Universal Transverse Mercator, Zone 15T This map is not a legal document. Boundaries may be generalized for this map scale. Private lands within government reservations may not be shown. Obtain permission before entering private lands.

BABBITT QUADRANGLE

Check with local Forest Service unit for current travel conditions and restrictions.

1 Eagles Nest

2 Bear Island

3 Kangas Bay

4 Isaac Lake 5 Babbitt NE

6 Allen 7 Babbitt SW

8 Babbitt SE