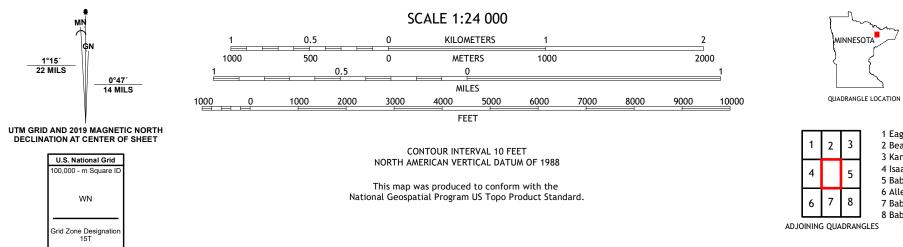

Produced by the United States Geological Survey North American Datum of 1983 (NAD83) World Geodetic System of 1984 (WGS84). Projection and 1 000-meter grid:Universal Transverse Mercator, Zone 15T This map is not a legal document. Boundaries may be generalized for this map scale. Private lands within government reservations may not be shown. Obtain permission before entering private lands.

BABBITT QUADRANGLE

Check with local Forest Service unit for current travel conditions and restrictions.

1 Eagles Nest

2 Bear Island

3 Kangas Bay

4 Isaac Lake 5 Babbitt NE

6 Allen 7 Babbitt SW

8 Babbitt SE