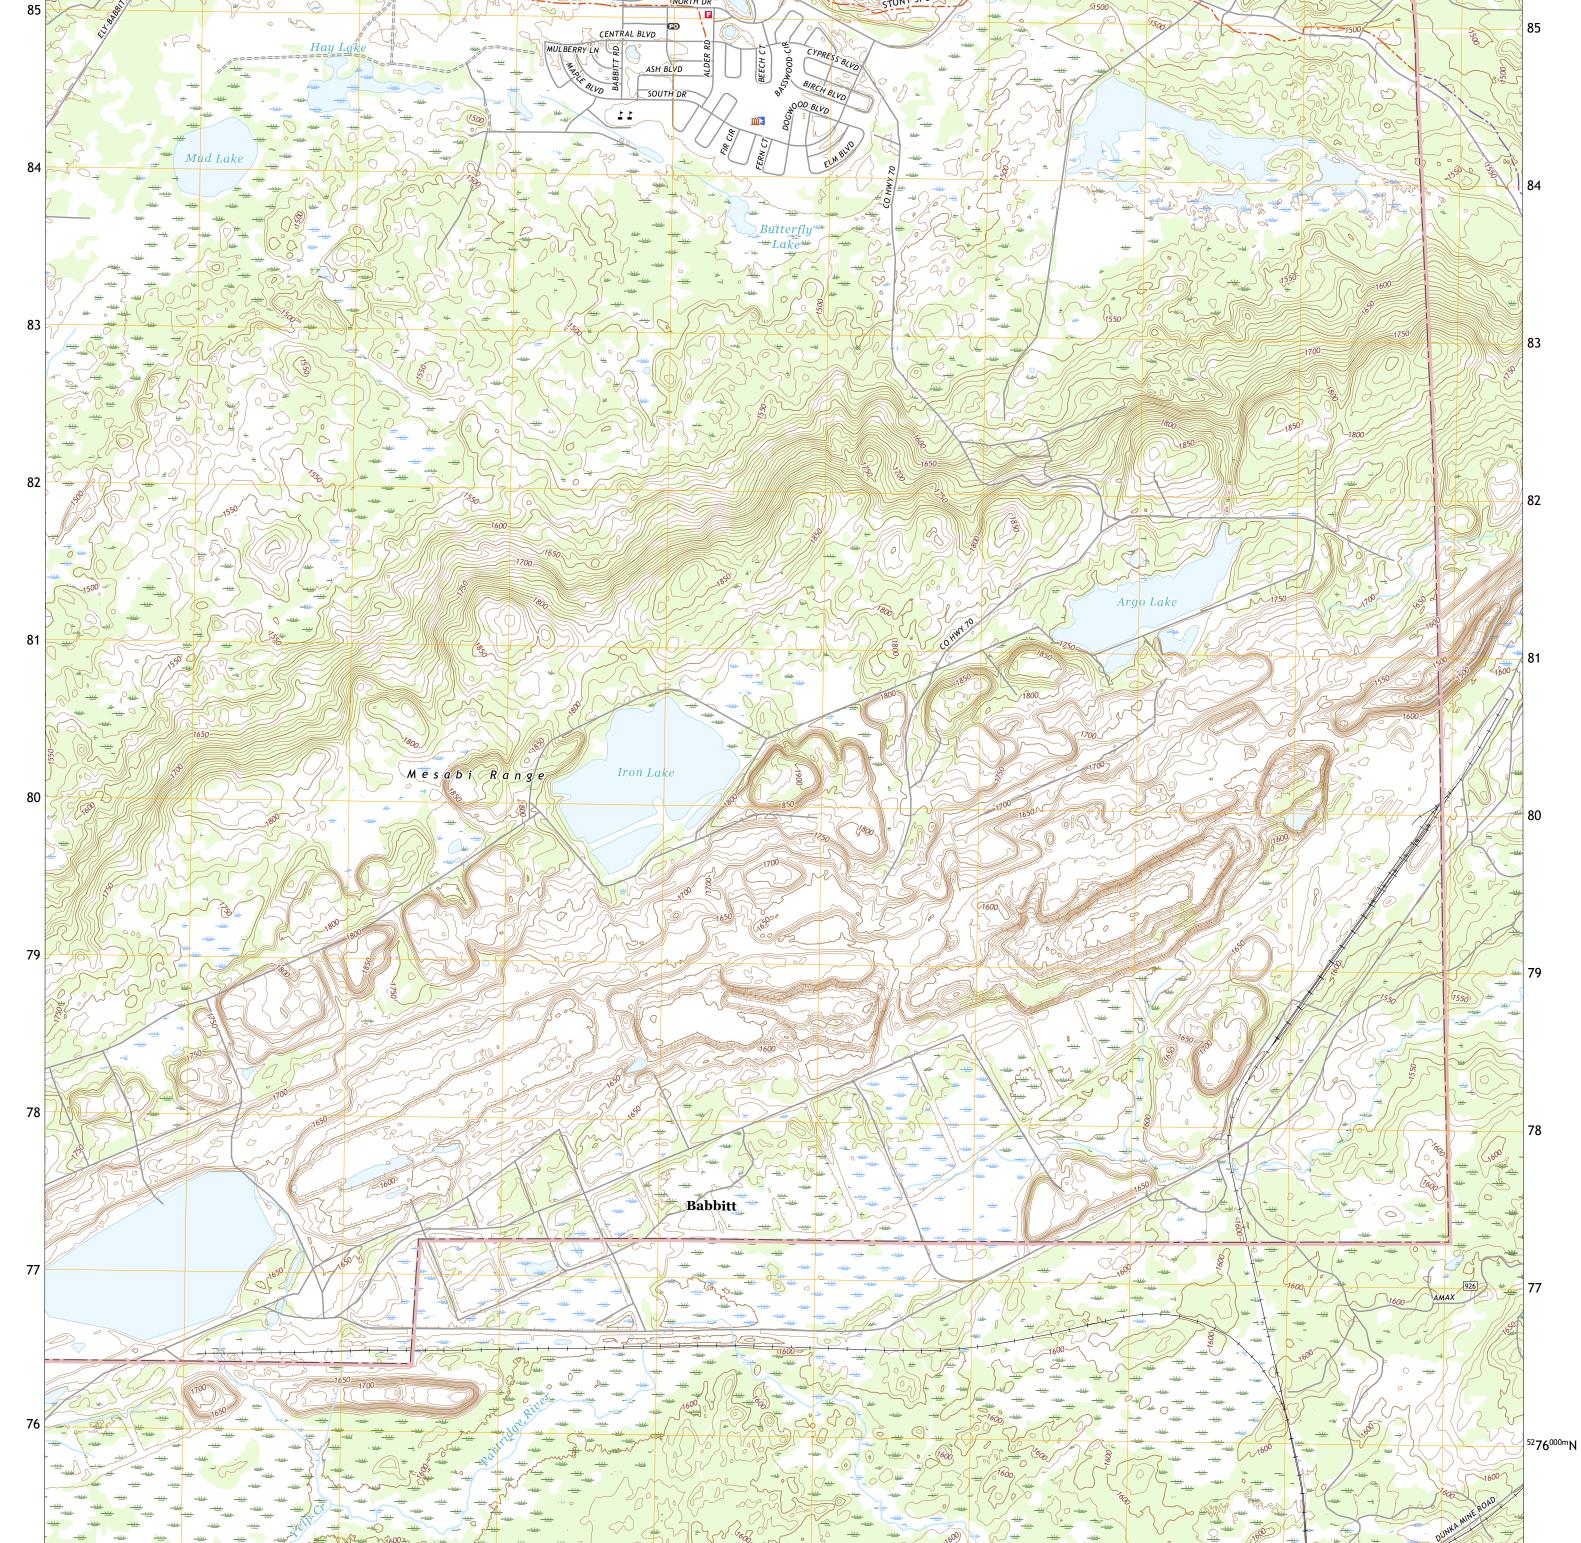

Produced by the United States Geological Survey North American Datum of 1983 (NAD83) World Geodetic System of 1984 (WGS84). Projection and 1 000-meter grid:Universal Transverse Mercator, Zone 15T This map is not a legal document. Boundaries may be generalized for this map scale. Private lands within government reservations may not be shown. Obtain permission before entering private lands.

BABBITT QUADRANGLE

Check with local Forest Service unit for current travel conditions and restrictions.

1 Eagles Nest

2 Bear Island

3 Kangas Bay

4 Isaac Lake 5 Babbitt NE

6 Allen 7 Babbitt SW

8 Babbitt SE