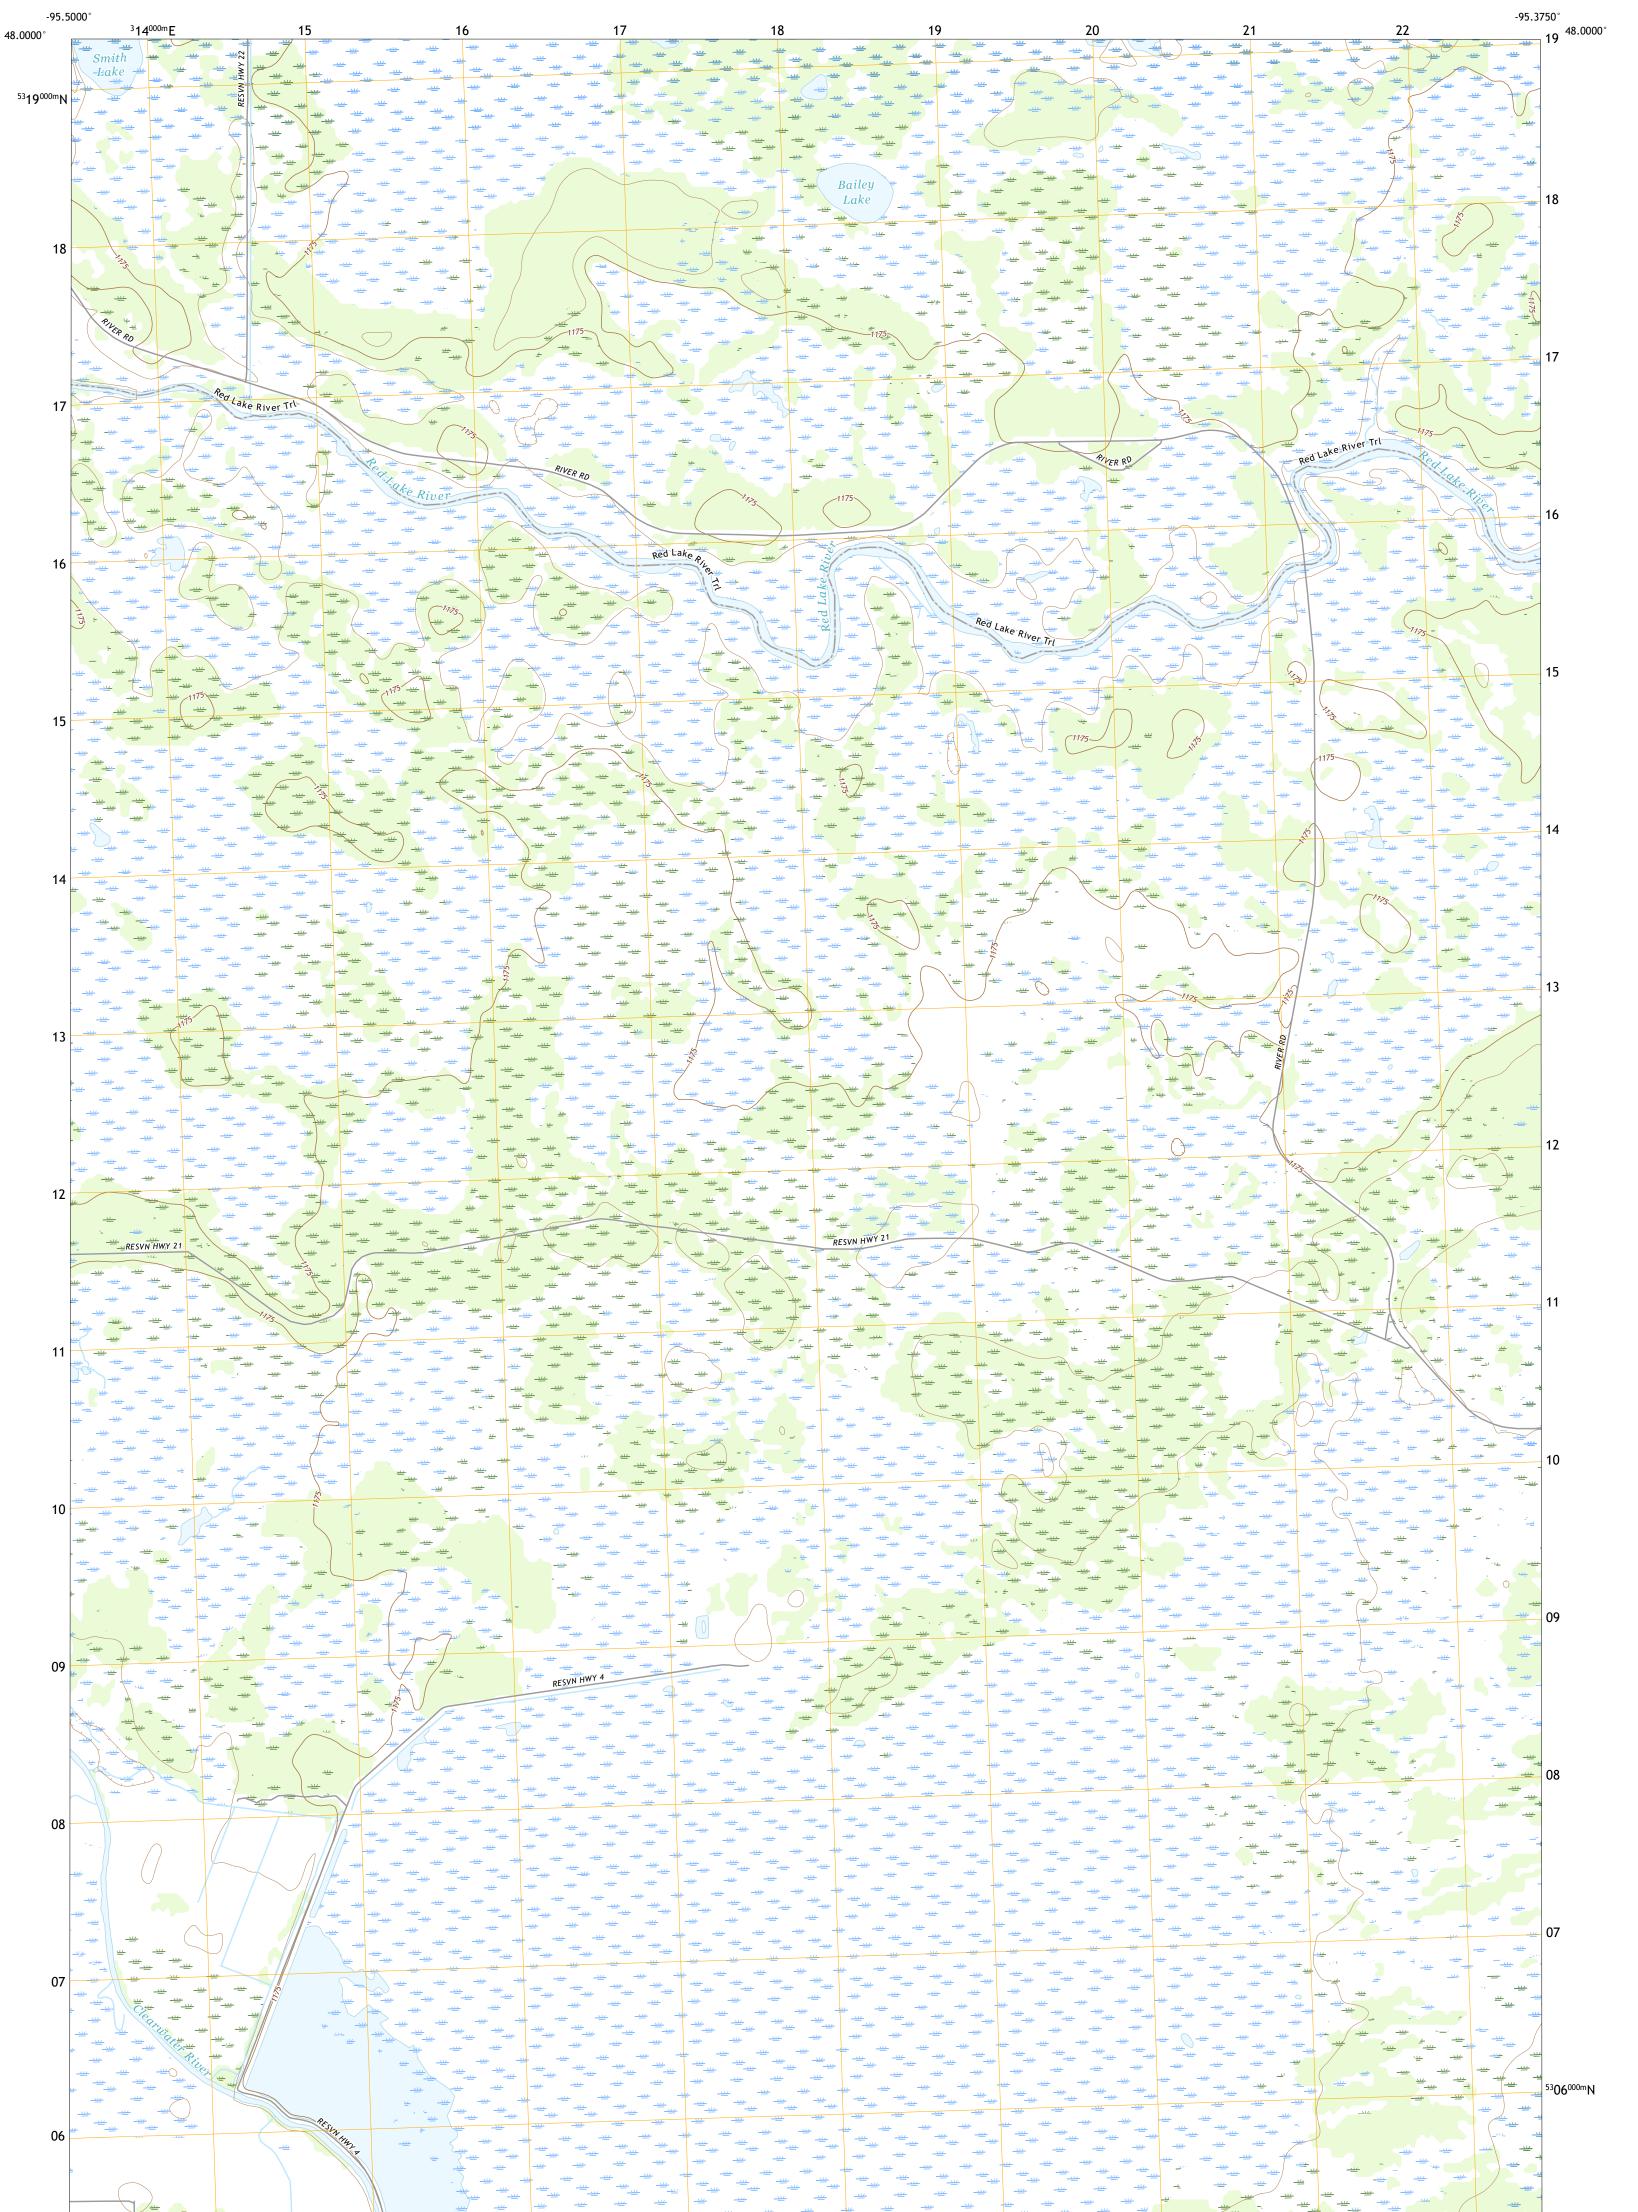

## U.S. DEPARTMENT OF THE INTERIOR U.S. GEOLOGICAL SURVEY

BAILEY LAKE QUADRANGLE MINNESOTA - CLEARWATER COUNTY 7.5-MINUTE SERIES

Produced by the United States Geological Survey North American Datum of 1983 (NAD83) World Geodetic System of 1984 (WGS84). Projection and 1 000-meter grid:Universal Transverse Mercator, Zone 15T This map is not a legal document. Boundaries may be generalized for this map scale. Private lands within government reservations may not be shown. Obtain permission before entering private lands entering private lands.