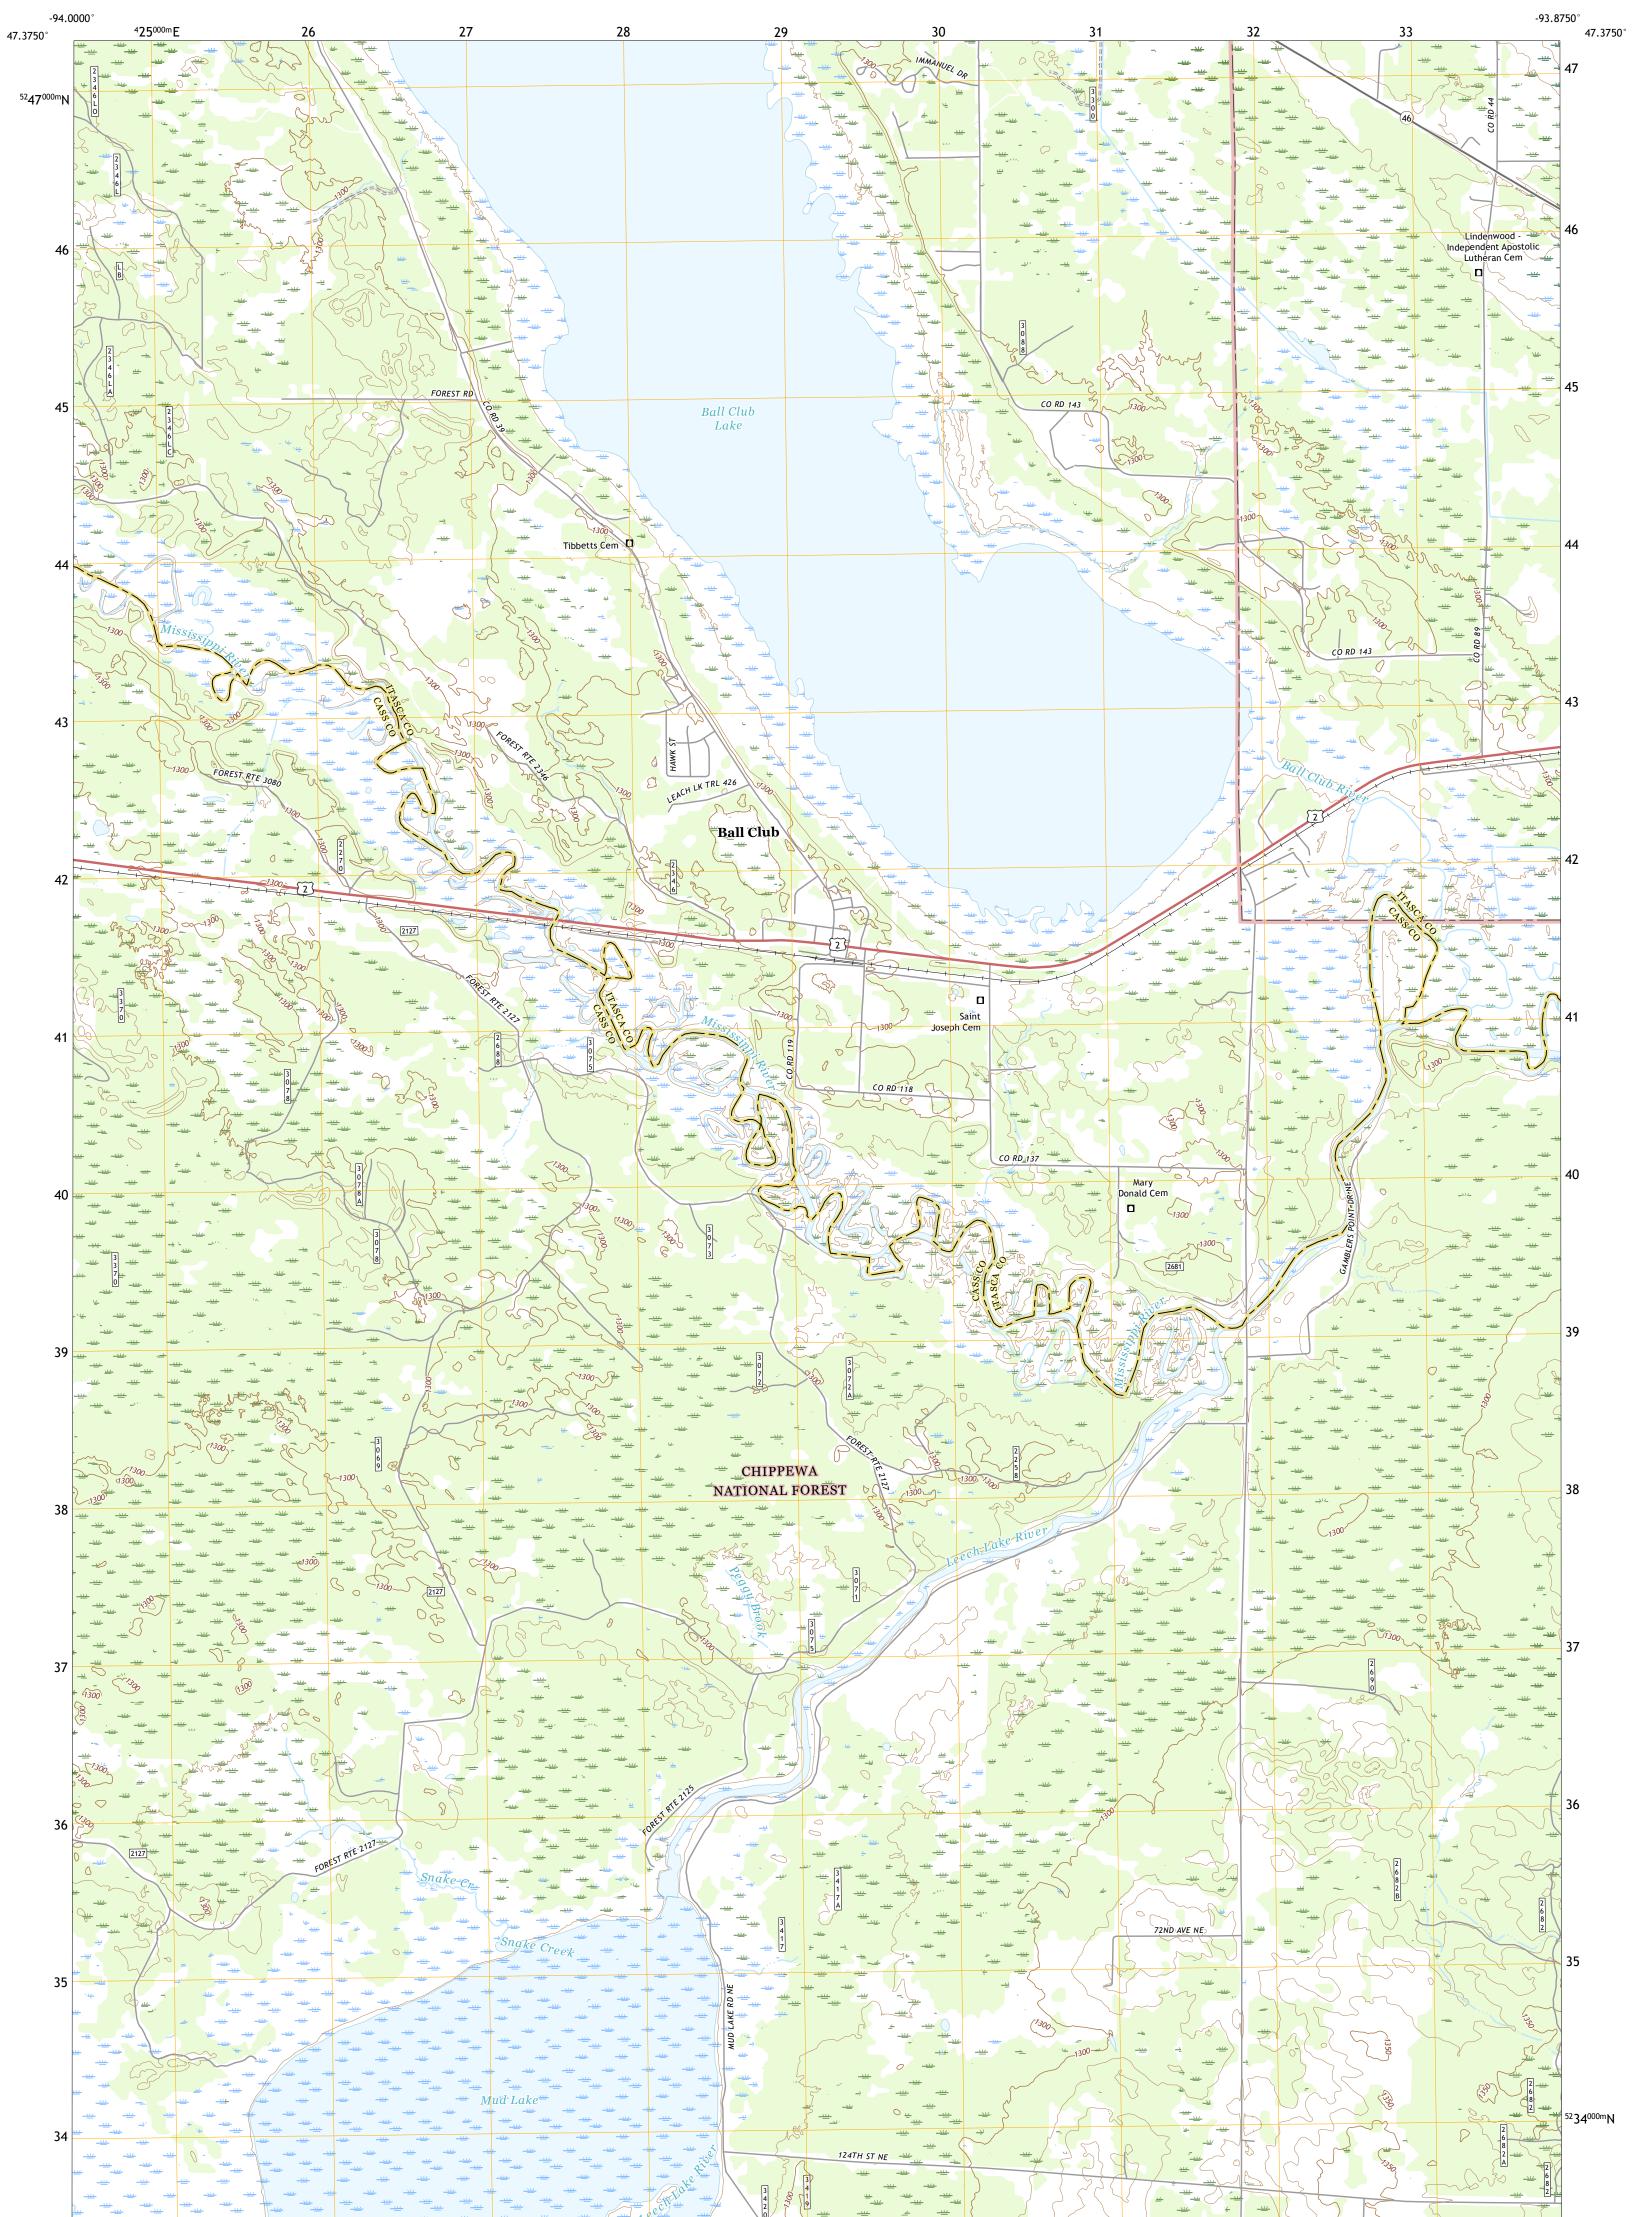

The National Map US Topo

BALL CLUB QUADRANGLE MINNESOTA 7.5-MINUTE SERIES

Produced by the United States Geological Survey North American Datum of 1983 (NAD83) World Geodetic System of 1984 (WGS84). Projection and 1 000-meter grid:Universal Transverse Mercator, Zone 15T This map is not a legal document. Boundaries may be generalized for this map scale. Private lands within government reservations may not be shown. Obtain permission before entering private lands.