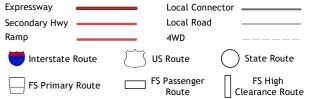

ROAD CLASSIFICATION

Check with local Forest Service unit for current travel conditions and restrictions.

BALL CLUB, MN

2022