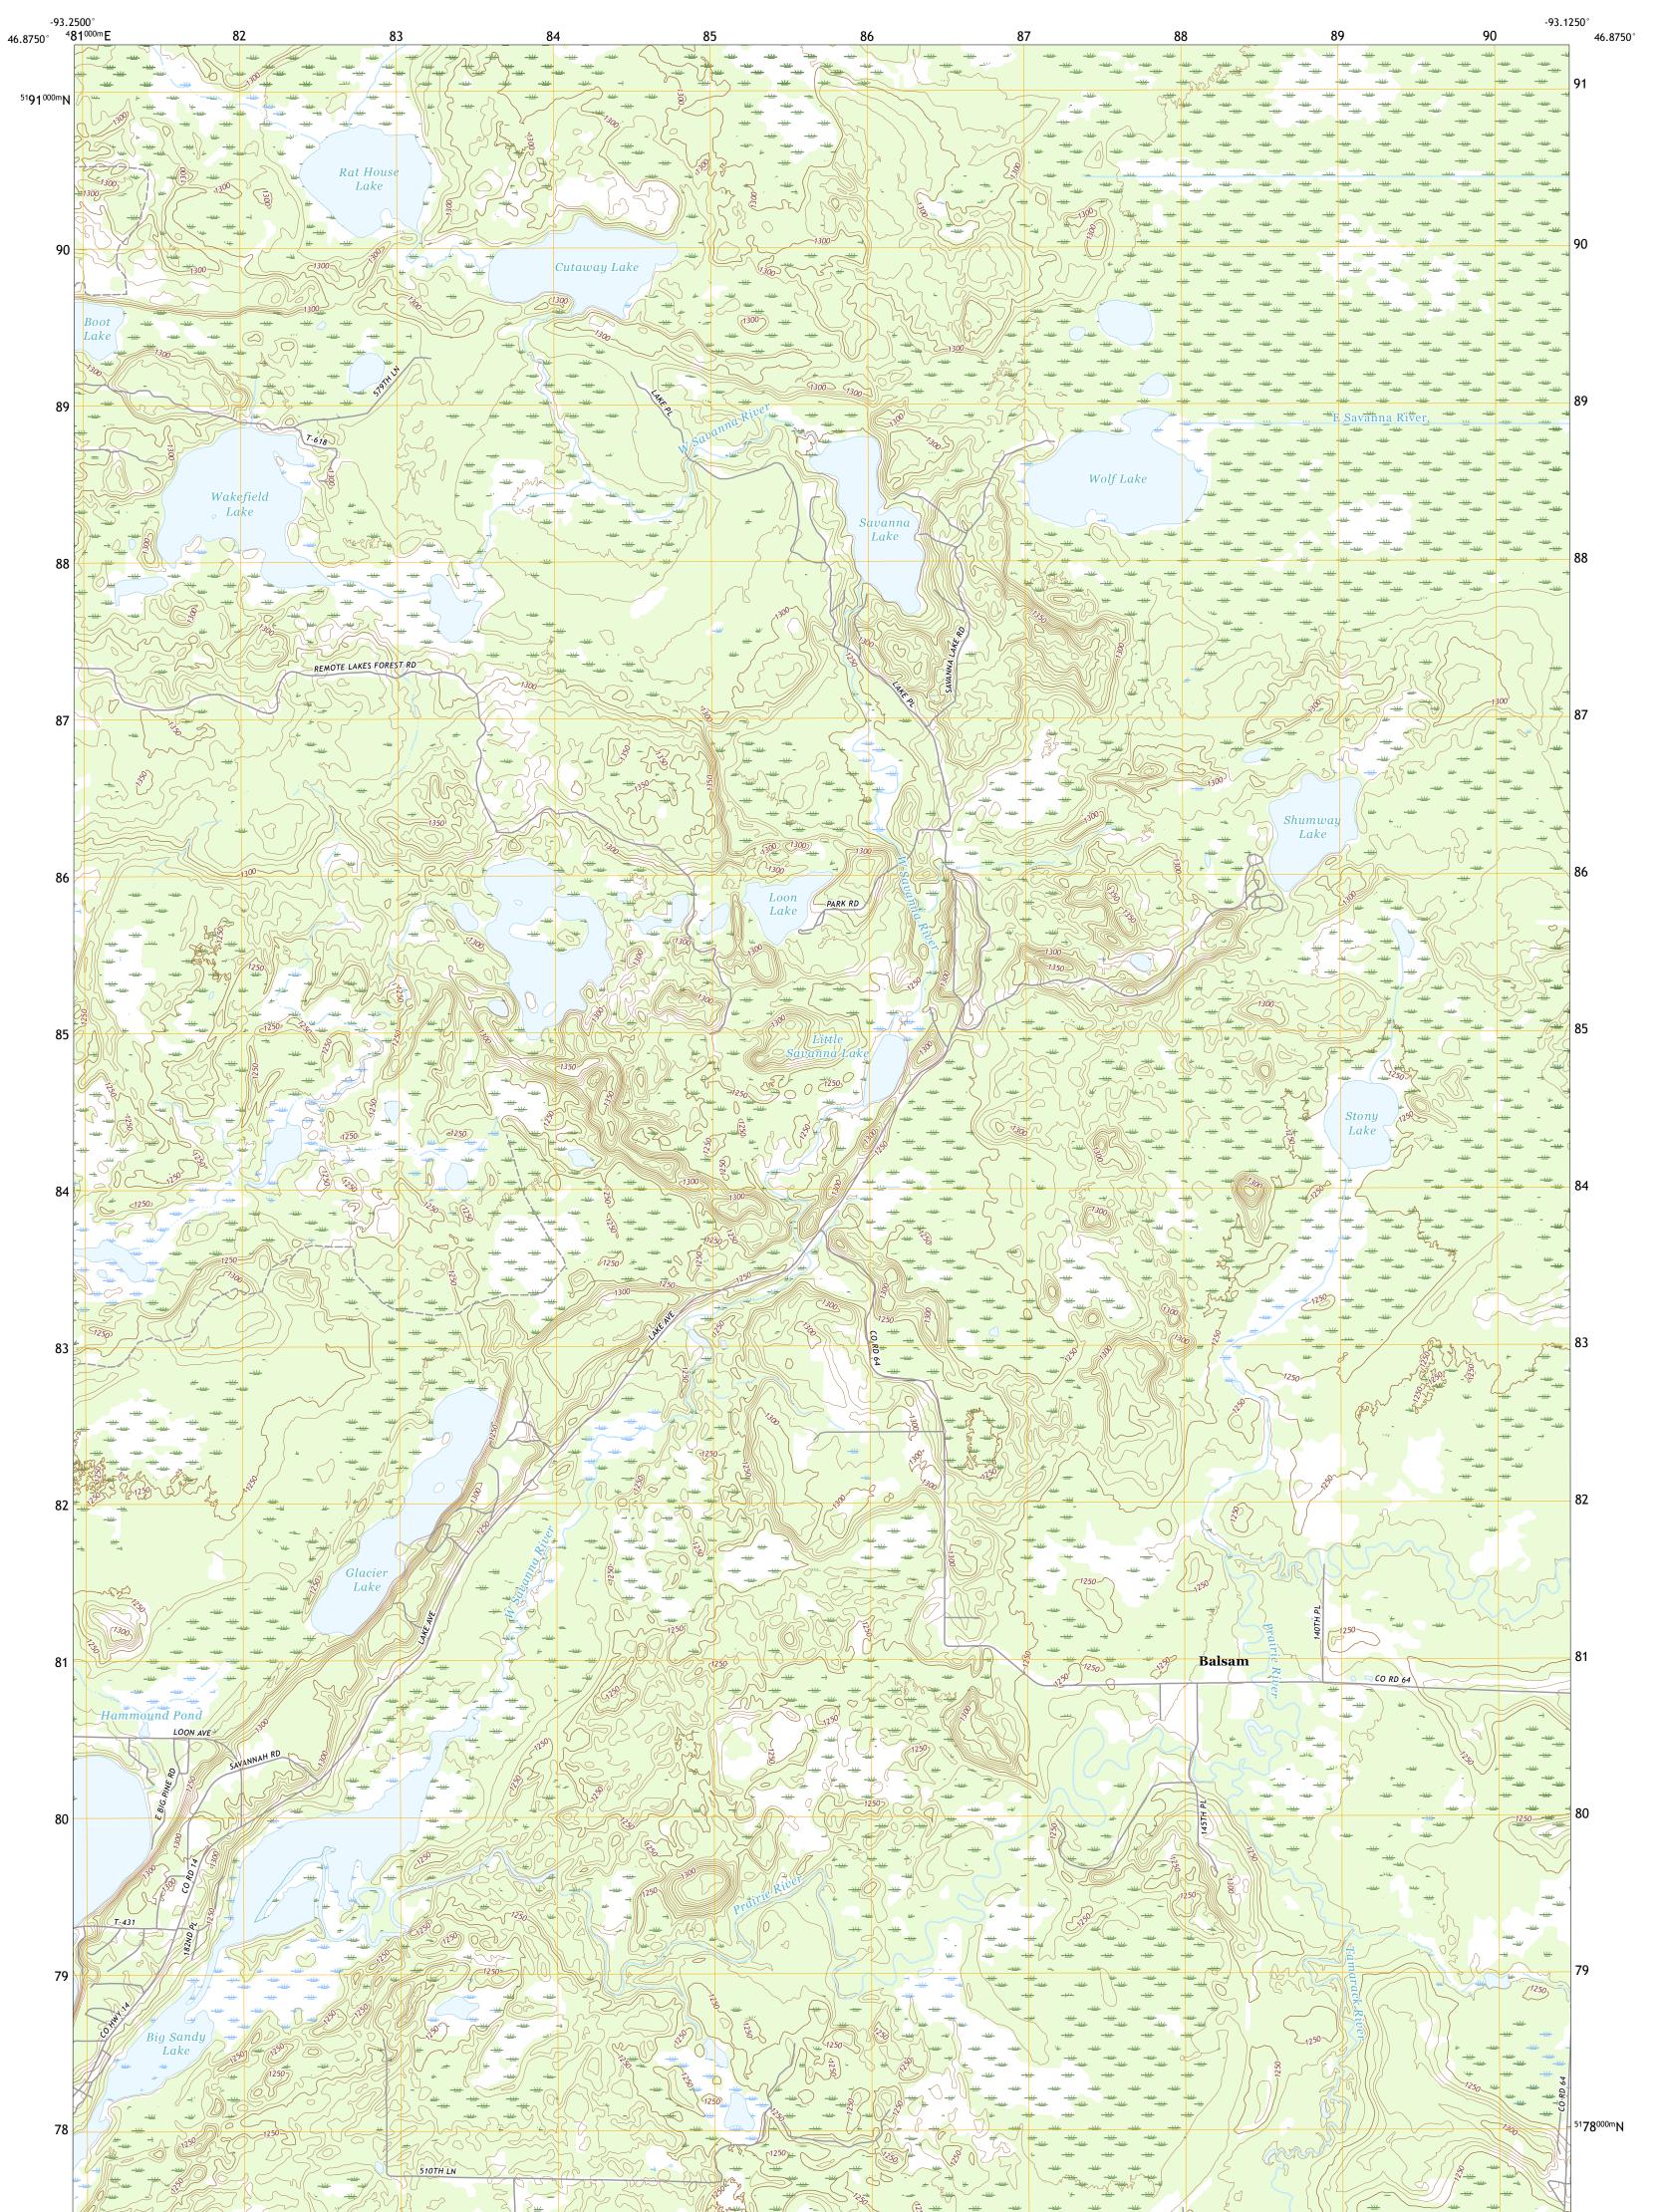

## U.S. DEPARTMENT OF THE INTERIOR U.S. GEOLOGICAL SURVEY

BALSAM QUADRANGLE MINNESOTA - AITKIN COUNTY 7.5-MINUTE SERIES

**Produced by the United States Geological Survey** North American Datum of 1983 (NAD83) World Geodetic System of 1984 (WGS84). Projection and 1 000-meter grid:Universal Transverse Mercator, Zone 15T This map is not a legal document. Boundaries may be generalized for this map scale. Private lands within government reservations may not be shown. Obtain permission before entering private lands.

Imagery......NAIP, July 2017 - November 2017 Roads......ORNS, 1980 Hydrography......National Hydrography Dataset, 2002 - 2018 Contours......Multiple sources; see metadata file 2017 - 2018 Public Land Survey System......BLM, 2017 Wetlands......FWS National Wetlands Inventory 1978