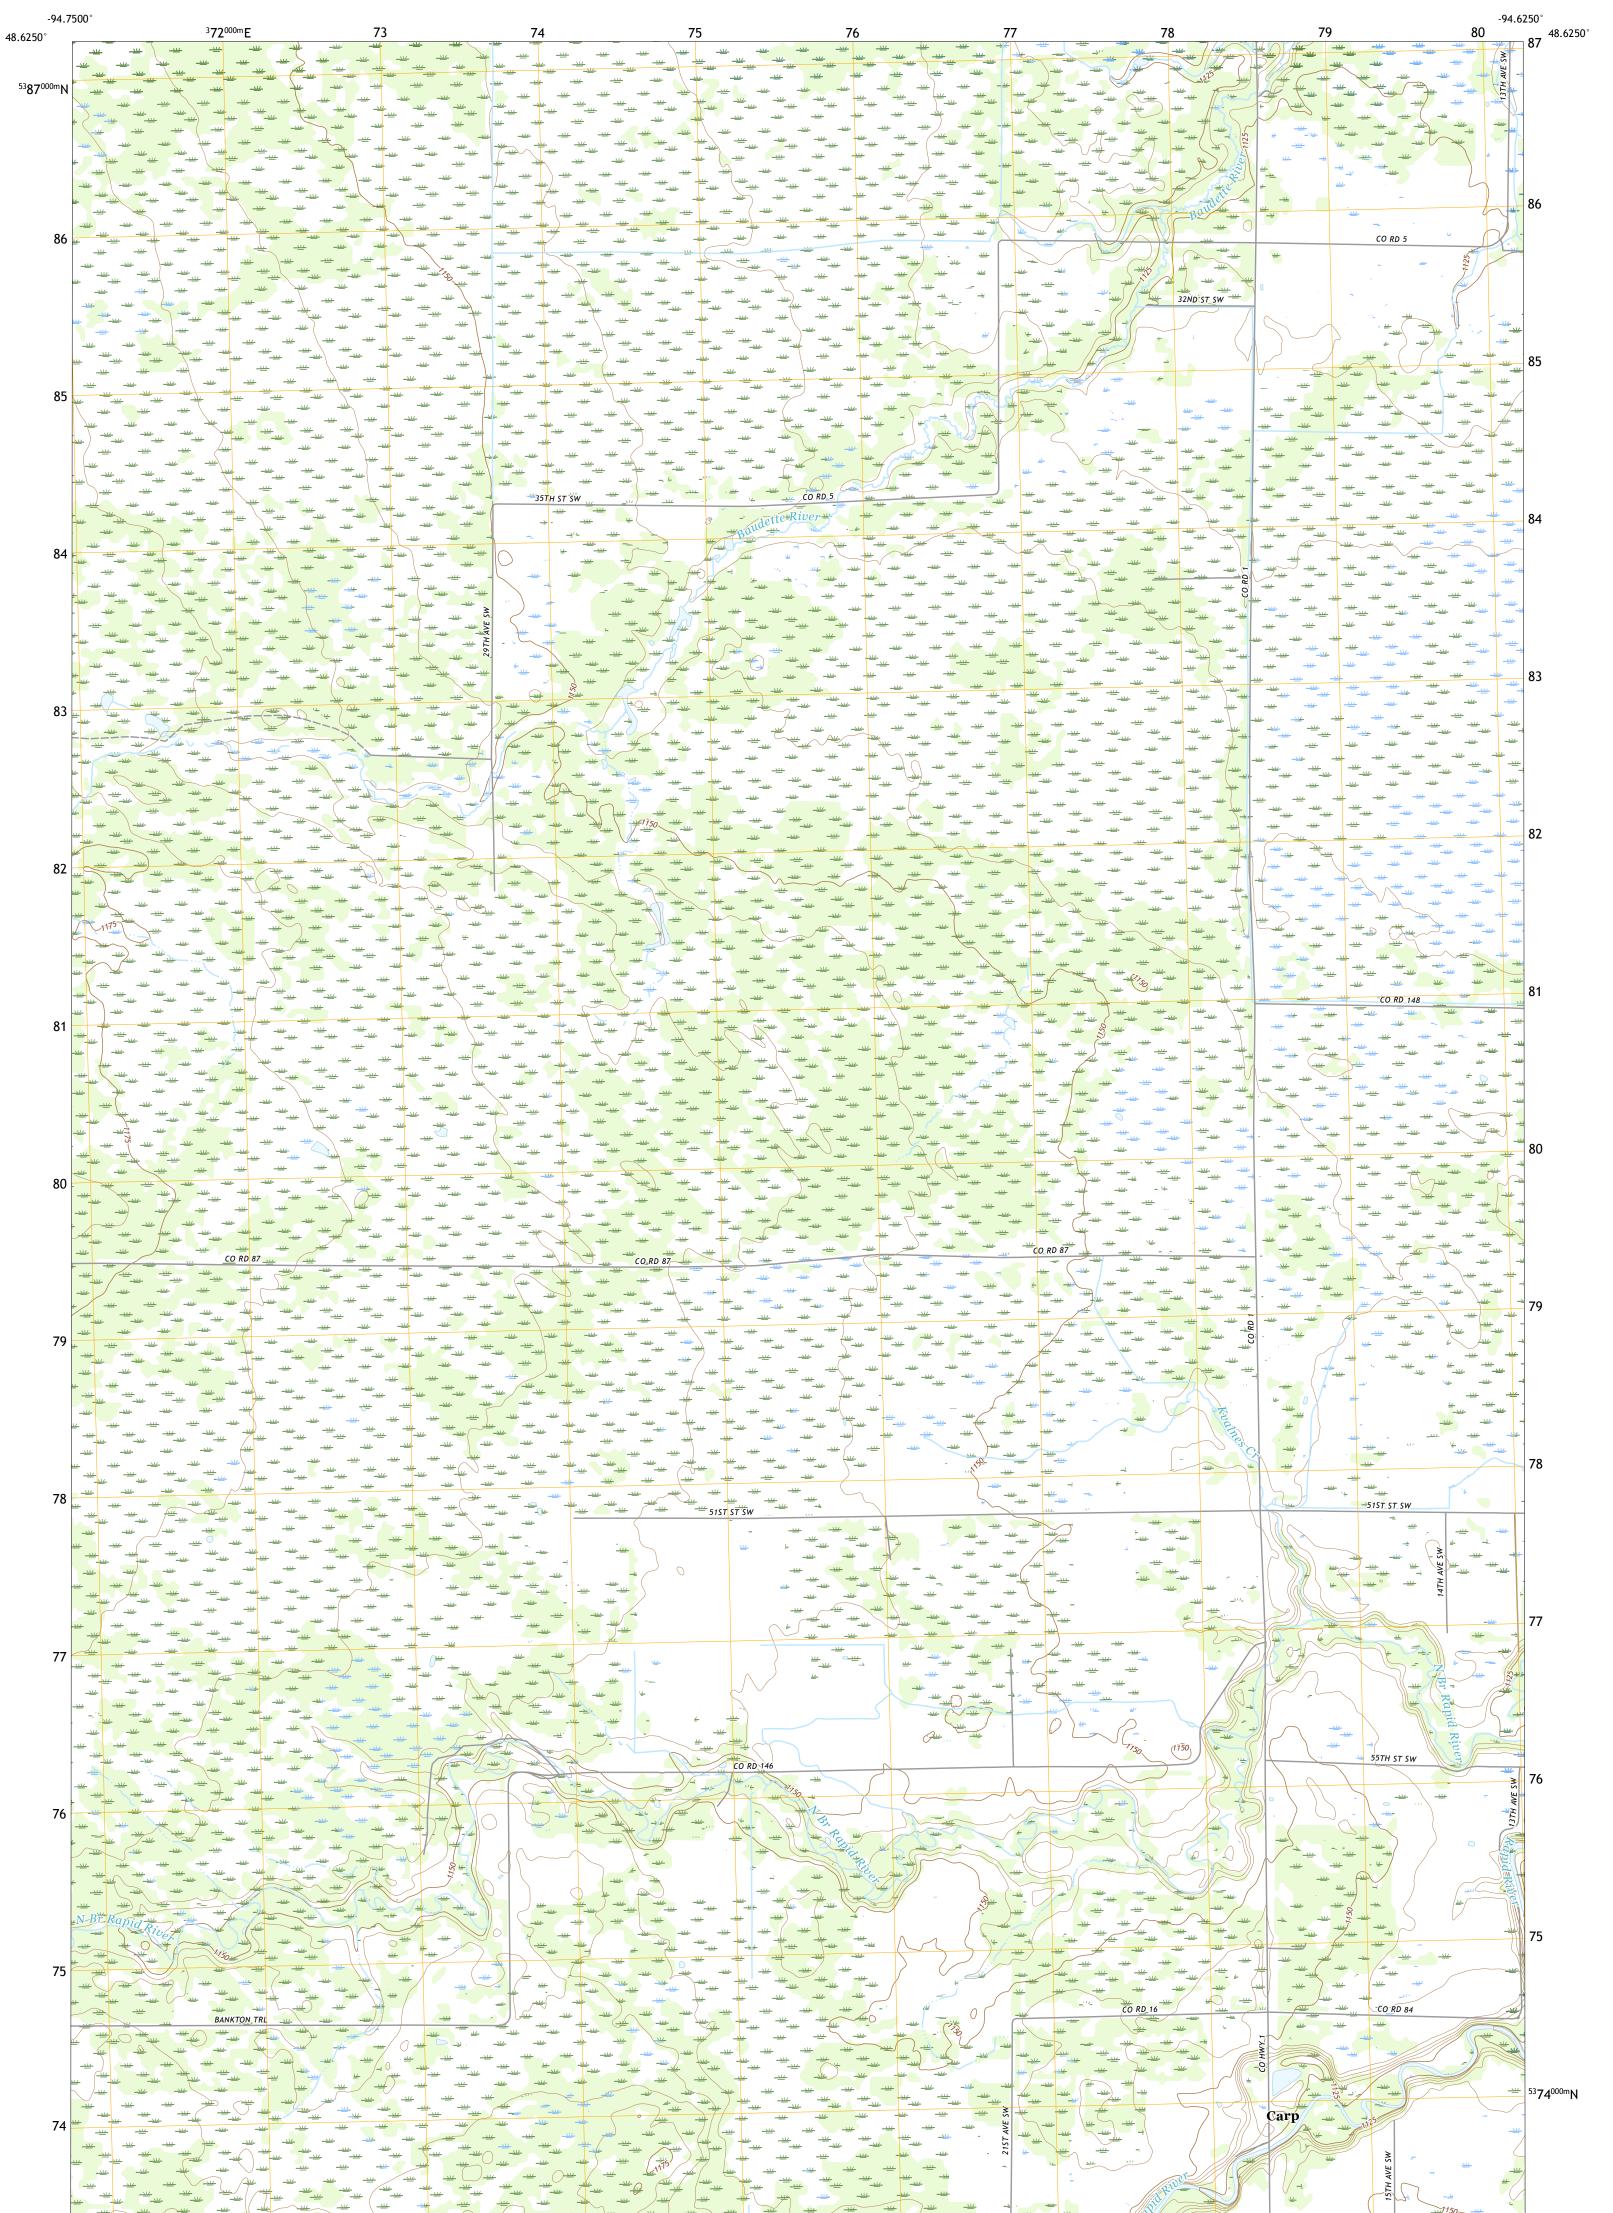

## The National Map US Topo

BAUDETTE SW QUADRANGLE MINNESOTA - LAKE OF THE WOODS COUNTY 7.5-MINUTE SERIES

Produced by the United States Geological Survey North American Datum of 1983 (NAD83) World Geodetic System of 1984 (WGS84). Projection and 1 000-meter grid:Universal Transverse Mercator, Zone 15U This map is not a legal document. Boundaries may be generalized for this map scale. Private lands within government reservations may not be shown. Obtain permission before entering private lands.

Imagery......NAIP, August 2017 - November 2017 Roads......GNIS, 1980 Hydrography.....National Hydrography Dataset, 2004 - 2018 Contours.....Multiple sources; see metadata file 2017 - 2018 Public Land Survey System.....BLM, 2017 Wetlands......BLM, 2017